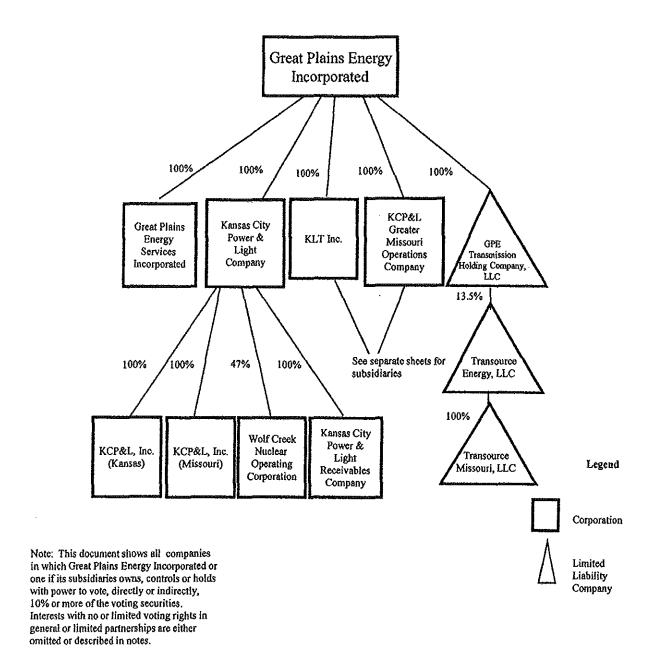

- Q. Please provide an overview of the affiliate relationships between KCP&L, GPE,
   GMO, and the other GPE affiliates.
- 8 A. KCP&L is a vertically integrated utility that provides generation, transmission, and
  9 distribution service at retail and generation and transmission service at wholesale in
  10 Missouri and Kansas. KCP&L is wholly owned by GPE.

Although GPE is the parent company and sole owner of KCP&L, GMO, and numerous other affiliates, KCP&L actually oversees, operates and incurs the costs to operate the entire GPE portfolio of regulated and unregulated affiliates. GPE does not directly incur expenses to oversee and manage its diversified portfolio of companies and has no employees. Instead, KCP&L performs these functions for GPE and provides services to the other GPE affiliates.

KCP&L charges GPE and the other affiliates for its services through the direct assignment of its costs, when it provides specific services to one affiliate, or through the allocation of its costs, when it provides services to multiple affiliates. All costs that are not charged to other affiliates are retained by KCP&L. The jurisdictional portion of the costs retained by KCP&L that were incurred in the