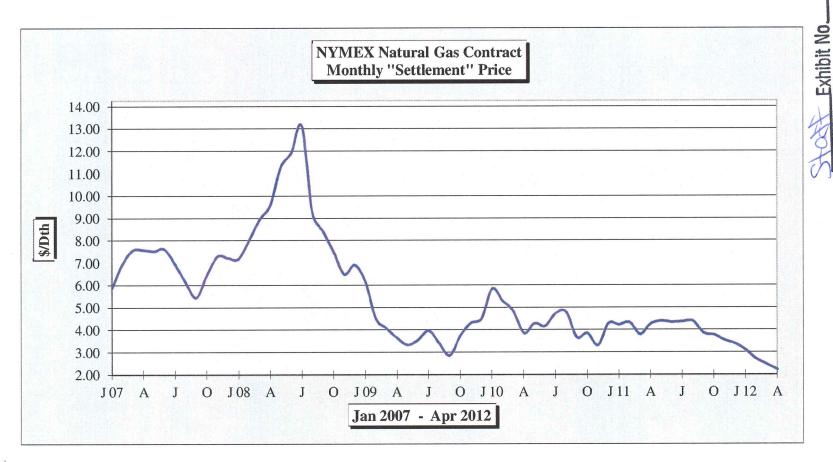

## NYMEX - NATURAL GAS CONTRACT SETTLEMENT PRICE HISTORY

| Monthly Settlement Price |            |            |       |            |            |            |            |            |            |            |       |            |        |
|--------------------------|------------|------------|-------|------------|------------|------------|------------|------------|------------|------------|-------|------------|--------|
| <b>YEAR</b>              | <u>JAN</u> | <b>FEB</b> | MAR   | <u>APR</u> | <b>MAY</b> | <u>JUN</u> | <u>IUL</u> | <b>AUG</b> | <u>SEP</u> | <u>OCT</u> | NOV   | <b>DEC</b> | YR AVG |
| 2007                     | 5.838      | 6.917      | 7.547 | 7.558      | 7.508      | 7.591      | 6.929      | 6.110      | 5.430      | 6.423      | 7.269 | 7.203      | 6.860  |
| 2008                     | 7.172      | 7.996      | 8.930 | 9.578      | 11.280     | 11.916     | 13.105     | 9.217      | 8.394      | 7.472      | 6.469 | 6.888      | 9.035  |
| 2009                     | 6.136      | 4.476      | 4.056 | 3.631      | 3.321      | 3.538      | 3.949      | 3.379      | 2.843      | 3.730      | 4.289 | 4.486      | 3.986  |
| 2010                     | 5.814      | 5.274      | 4.816 | 3.842      | 4.271      | 4.155      | 4.717      | 4.774      | 3.651      | 3.837      | 3.292 | 4.267      | 4.393  |
| 2011                     | 4.216      | 4.316      | 3.793 | 4.240      | 4.377      | 4.326      | 4.357      | 4.370      | 3.857      | 3.759      | 3.524 | 3.364      | 4.042  |
| 2012                     | 3.084      | 2.678      | 2.446 | 2.191      |            |            |            |            |            |            |       |            | 2.600  |