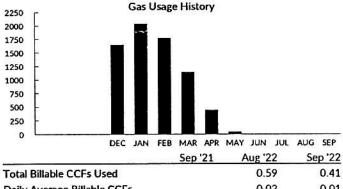

| Total Billable CCFs Used    | 0.59 | 0.41 |
|-----------------------------|------|------|
| Daily Average Billable CCFs | 0.02 | 0.01 |
| Days in Billing Cycle       | 30   | 30   |
|                             |      |      |