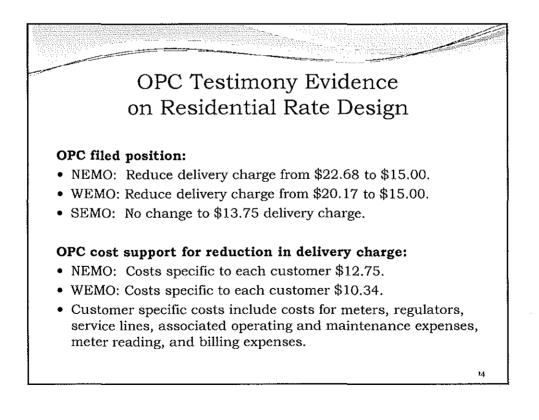

|      | Rate Design<br>(Liberty :  |                               |            |
|------|----------------------------|-------------------------------|------------|
|      | Current<br>Delivery Charge | Stipulated<br>Delivery Charge | Difference |
| NEMO | \$22.68                    | \$20.00                       | -\$2.68    |
| WEMO | \$20.71                    | \$20.00                       | -\$0.17    |
| SEMO | \$13.75                    | \$13.75                       | \$0.00     |

| Residential Bi  | ll Comparison to Lil | berty's Other LDCs                                    |
|-----------------|----------------------|-------------------------------------------------------|
| State           | Delivery Charge      | Commodity Charge                                      |
| Missouri (NEMO) | \$22.68              | <b>\$</b> 0.11546                                     |
| Missouri (WEMO) | \$20.17              | \$0.10672                                             |
| Missouri (SEMO) | \$13.75              | \$0.08735                                             |
| Illinois        | \$9.90               | \$0.2015                                              |
| Iowa            | \$7.95               | \$0.2911 (first 50 Ccfs)<br>\$0.1717 (all other Ccfs) |