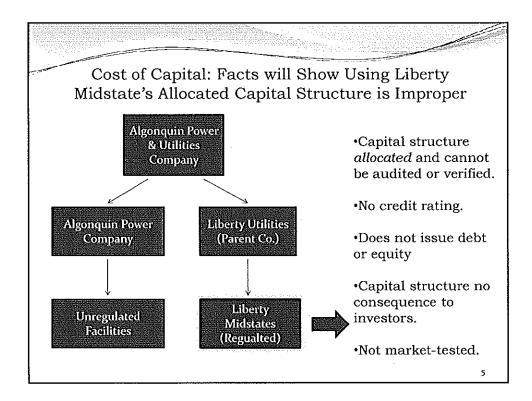

FILED September 22, 2014 Data Center Missouri Public Service Commission

File No

|            |                                                                                           | and the second |
|------------|-------------------------------------------------------------------------------------------|----------------|
|            | Depreciation                                                                              |                |
| · ·        | ation rates should be ordered by the<br>for corporate plant accounts 399.1,<br>and 399.5? |                |
| Staff/OPC: | 4.75% - 5.0%                                                                              |                |
| Liberty:   | 14.29% - 18.98%                                                                           |                |
|            |                                                                                           |                |
|            |                                                                                           | ц              |