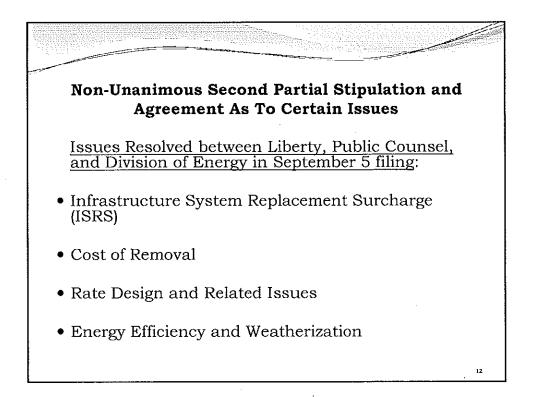

------------------------------------|----------------|
|            | Depreciation                                                                              |                |
| · ·        | ation rates should be ordered by the<br>for corporate plant accounts 399.1,<br>and 399.5? |                |
| Staff/OPC: | 4.75% - 5.0%                                                                              |                |
| Liberty:   | 14.29% - 18.98%                                                                           |                |
|            |                                                                                           |                |
|            |                                                                                           | ц              |







|      | Rate Design<br>(Liberty :  |                               |            |
|------|----------------------------|-------------------------------|------------|
|      | Current<br>Delivery Charge | Stipulated<br>Delivery Charge | Difference |
| NEMO | \$22.68                    | \$20.00                       | -\$2.68    |
| WEMO | \$20.71                    | \$20.00                       | -\$0.17    |
| SEMO | \$13.75                    | \$13.75                       | \$0.00     |

| Low-Usage Sample Bill N              | EMO     |
|--------------------------------------|---------|
| • Usage: 10 Ccfs                     |         |
| •<br>• Current Charges:              |         |
| ISRS Charge @ \$3.16                 | \$3.16  |
| • PGA @ \$0.53588                    |