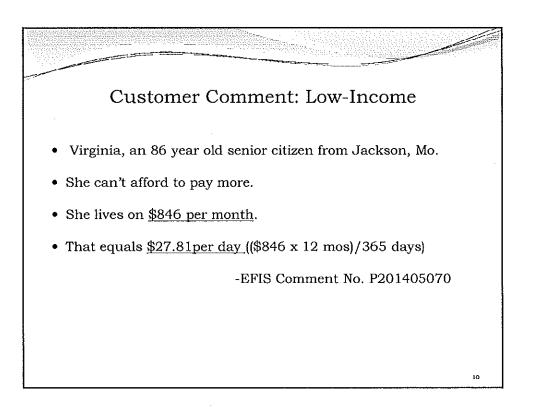

FILED September 22, 2014 Data Center Missouri Public Service Commission





File No

















|            |                                                                                           | and the second |
|------------|-------------------------------------------------------------------------------------------|----------------|
|            | Depreciation                                                                              |                |
| · ·        | ation rates should be ordered by the<br>for corporate plant accounts 399.1,<br>and 399.5? |                |
| Staff/OPC: | 4.75% - 5.0%                                                                              |                |
| Liberty:   | 14.29% - 18.98%                                                                           |                |
|            |