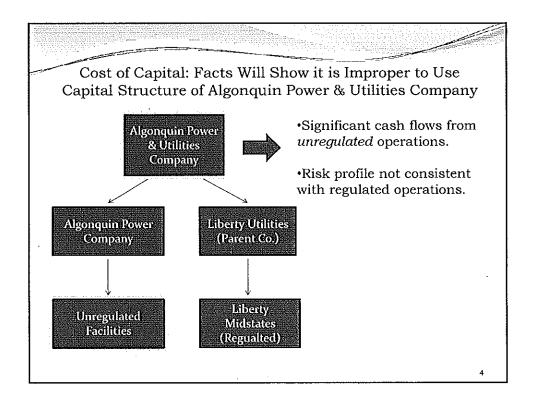

FILED September 22, 2014 Data Center Missouri Public Service Commission





File No

















|            |                                                                                           | and the second |
|------------|-------------------------------------------------------------------------------------------|----------------|
|            | Depreciation                                                                              |                |
| · ·        | ation rates should be ordered by the<br>for corporate plant accounts 399.1,<br>and 399.5? |                |
| Staff/OPC: | 4.75% - 5.0%                                                                              |                |
| Liberty:   | 14.29% - 18.98%                                                                           |                |
|            |