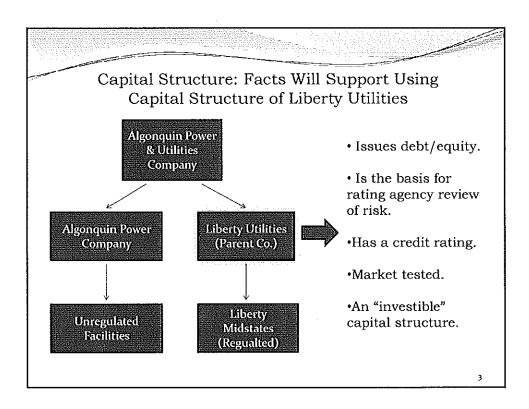

FILED September 22, 2014 Data Center Missouri Public Service Commission





File No

















|            |                                                                                           | and the second |
|------------|-------------------------------------------------------------------------------------------|----------------|
|            | Depreciation                                                                              |                |
| · ·        | ation rates should be ordered by the<br>for corporate plant accounts 399.1,<br>and 399.5? |                |
| Staff/OPC: | 4.75% - 5.0%                                                                              |                |
| Liberty:   | 14.29% - 18.98%                                                                           |                |
|            |