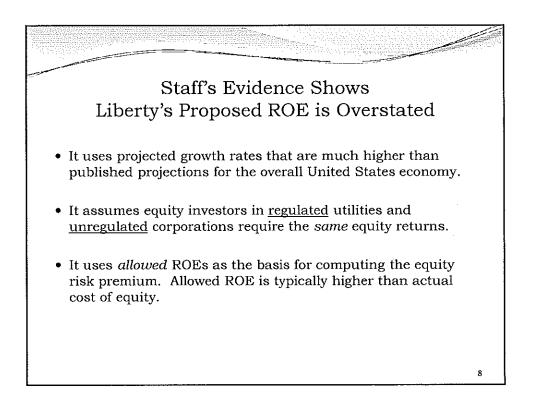

FILED September 22, 2014 Data Center Missouri Public Service Commission

File No

|            |                                                                                           | and the second |
|------------|-------------------------------------------------------------------------------------------|----------------|
|            | Depreciation                                                                              |                |
| · ·        | ation rates should be ordered by the<br>for corporate plant accounts 399.1,<br>and 399.5? |                |
| Staff/OPC: | 4.75% - 5.0%                                                                              |                |
| Liberty:   | 14.29% - 18.98%                                                                           |                |
|            |                                                                                           |                |
|            |                                                                                           | ц              |