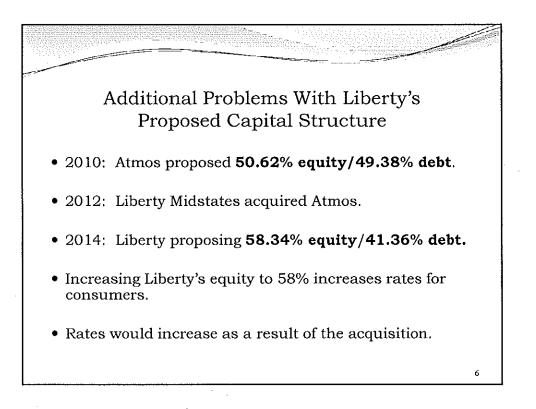

FILED September 22, 2014 Data Center Missouri Public Service Commission

File No

|            |                                                                                           | and the second |
|------------|-------------------------------------------------------------------------------------------|----------------|
|            | Depreciation                                                                              |                |
| · ·        | ation rates should be ordered by the<br>for corporate plant accounts 399.1,<br>and 399.5? |                |
| Staff/OPC: | 4.75% - 5.0%                                                                              |                |
| Liberty:   | 14.29% - 18.98%                                                                           |                |
|            |                                                                                           |                |
|            |                                                                                           | ц              |