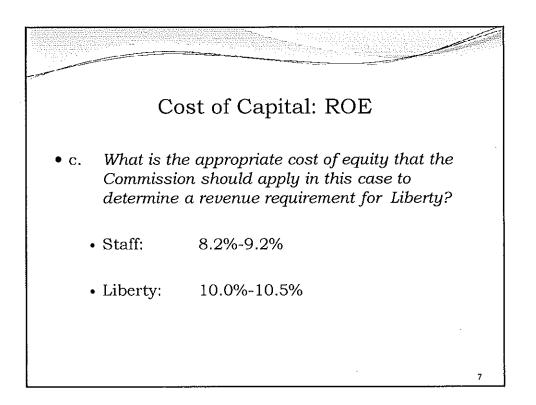

FILED September 22, 2014 Data Center Missouri Public Service Commission

File No

|            |                                                                                           | and the second |
|------------|-------------------------------------------------------------------------------------------|----------------|
|            | Depreciation                                                                              |                |
| · ·        | ation rates should be ordered by the<br>for corporate plant accounts 399.1,<br>and 399.5? |                |
| Staff/OPC: | 4.75% - 5.0%                                                                              |                |
| Liberty:   | 14.29% - 18.98%                                                                           |                |
|            |                                                                                           |                |
|            |                                                                                           | ц              |