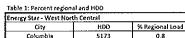

|

#### Calculations

Step 1: Regress percent regional on heating degree days
Alpha: -0.1338
Beta: 0.0001787

Beta:

Step 2: Regress heating load on home vintage

Alpha: Beta: 617.09 -0.294

Step 3: For pre and post efficiency levels, calculate usage usage = load \* SF / 100 / AFUE

| Input/Output |                  |  |
|--------------|------------------|--|
| 2340         | SF               |  |
| 1975         | Vintage          |  |
| 0.837        | \$/therm         |  |
| 0.8          | AFUE pre         |  |
| 0.95         | AFUE post        |  |
| 4825         | HDD              |  |
| 0.73         | % regional       |  |
| 776.4        | Pre therms       |  |
| 653.8        | Post therms      |  |
| 17733        | Ann, thm Savings |  |
| \$ 102.61    | Ann \$ savings   |  |



| 1: Percent region<br>y Star - West Nor |      |                 | 1 y=0.0002ε-0.1335 g <sup>2</sup> = 0.9499 |
|----------------------------------------|------|-----------------|--------------------------------------------|
| City                                   | HDD  | % Regional Load | 2                                          |
| Columbia                               | 5173 | 8.0             | के 0.4 ♦ Series1                           |
| Kansas City                            | 5249 | 8.0             | ¥ 0.2 Unear (Series1)                      |
| Springfield                            | 4602 | 0.7             |                                            |
| St. Louis                              | 4757 | 0.7             | 4400 4500 4800 5000 5200 5400              |
|