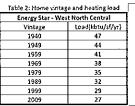

-----|
| City                                   | HDD  | % Regional Load | 2                                          |
| Columbia                               | 5173 | 8.0             | के 0.4 ♦ Series1                           |
| Kansas City                            | 5249 | 8.0             | ¥ 0.2 Unear (Series1)                      |
| Springfield                            | 4602 | 0.7             |                                            |
| St. Louis                              | 4757 | 0.7             | 4400 4500 4800 5000 5200 5400              |
|                                        |      |                 | HDD                                        |

NOTE: These regression estimates are used in other residential measure calculations throughout this spreadsheet.





## Savings Calculations for Residential Programmable Thermostat Measure

## **Assumptions**

| Metric               | Value | Source |
|----------------------|-------|--------|
| Baseline Efficiency  | 0.9   | AR TRM |
| Expected Useful Life | 5     | IL TRM |
| Incremental Cost     | \$50  | Xcel   |
| Assumed Savings      | 5%    | IL TRM |

#### **Calculations**

Step 1: Regress percent regional on heating degree days

Alpha: -0.1338 Beta: 0.000179

Step 2: Regress heating load on home vintage

Alpha: 617.09 Beta: -0.294

Step 3: For pre and post efficiency levels, calculate usage usage = load \* SF / 100 / AFUE; savings = 6.2% of usage

#### Input/Output

| mpar, warpar |            |  |
|--------------|------------|--|
| 2340         | SF         |  |
| 1975         | Vintage    |