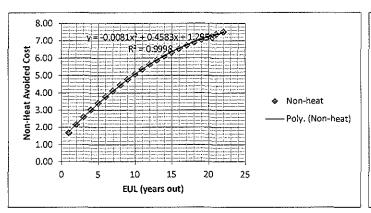

| 1<br>2<br>3<br>4<br>5 |    | <ol> <li>For promotional practices that are designed to acquire<br/>demand-side resources, documentation of the criteria used<br/>and the analysis performed to determine that the demand-side<br/>resources are cost-effective.</li> </ol> |
|-----------------------|----|---------------------------------------------------------------------------------------------------------------------------------------------------------------------------------------------------------------------------------------------|
| 6                     | Q. | PLEASE DESCRIBE THE MARKETING PLAN FOR THE RESIDENTIAL                                                                                                                                                                                      |
| 7                     |    | NATURAL GAS ENERGY EFFICIENCY INCENTIVE PROGRAM AS REQUIRED                                                                                                                                                                                 |
| 8                     |    | BY 4 CSR 240-3.225(2)(B)1.                                                                                                                                                                                                                  |
| 9                     | A. | Please see Schedule MRW-4.                                                                                                                                                                                                                  |
| 10                    | Q. | PLEASE DESCRIBE THE EVALUATION PLAN FOR THE RESIDENTIAL                                                                                                                                                                                     |
| 11                    |    | NATURAL GAS ENERGY EFFICIENCY INCENTIVE PROGRAM AS REQUIRED                                                                                                                                                                                 |
| 12                    |    | BY 4 CSR 240-3.225(2)(B)2.                                                                                                                                                                                                                  |
| 13                    | A. | Please see Schedule MRW-5.                                                                                                                                                                                                                  |
| 14                    | Q. | PLEASE DESCRIBE THE COST EFFECTIVENESS ANALYSIS PERFORMED                                                                                                                                                                                   |
| 15                    |    | AS REQUIRED BY 4 CSR 240-3.225(2)(B)3.                                                                                                                                                                                                      |
| 16                    | A. | SNG contracted with Apex Analytics to perform a cost-effectiveness analysis of                                                                                                                                                              |
| 17                    |    | the proposed energy efficiency measures. Please see Schedule MRW-6 and                                                                                                                                                                      |
| 18                    |    | Schedule MRW-7.                                                                                                                                                                                                                             |
| 19                    | Q. | ARE THE PROPOSED ENERGY EFFICIENCY MEASURES COST-                                                                                                                                                                                           |
| 20                    |    | EFFECTIVE?                                                                                                                                                                                                                                  |
| 21                    | A. | Yes, the proposed measures are cost-effective. Both proposed measures passed                                                                                                                                                                |
| 22                    |    | benefit cost tests with a score greater than one (1), including both the Total                                                                                                                                                              |
| 23                    |    | Resource Cost Test ("TRC") and the Utility Cost Test ("UCT") as shown below.                                                                                                                                                                |
| 24                    |    | Additional detail is shown in Schedule MRW-6 and Schedule MRW-7.                                                                                                                                                                            |