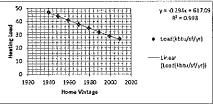

---|
| City                                   | HDD  | % Regional Load | 2                                          |
| Columbia                               | 5173 | 8.0             | के 0.4 ♦ Series1                           |
| Kansas City                            | 5249 | 8.0             | ¥ 0.2 Unear (Series1)                      |
| Springfield                            | 4602 | 0.7             |                                            |
| St. Louis                              | 4757 | 0.7             | 4400 4500 4800 5000 5200 5400              |
|                                        |      |                 | HDD                                        |

NOTE: These regression estimates are used in other residential measure calculations throughout this spreadsheet.





## Savings Calculations for Residential Programmable Thermostat Measure

## **Assumptions**

| Metric               | Value | Source |
|----------------------|-------|--------|
| Baseline Efficiency  | 0.9   | AR TRM |
| Expected Useful Life | 5     | IL TRM |
| Incremental Cost     | \$50  | Xcel   |
| Assumed Savings      | 5%    | IL TRM |

#### **Calculations**

Step 1: Regress percent regional on heating degree days

Alpha: -0.1338 Beta: 0.000179

Step 2: Regress heating load on home vintage

Alpha: 617.09 Beta: -0.294

Step 3: For pre and post efficiency levels, calculate usage usage = load \* SF / 100 / AFUE; savings = 6.2% of usage

#### Input/Output

| mpar, warpar |            |  |
|--------------|------------|--|
| 2340         | SF         |  |
| 1975         | Vintage    |