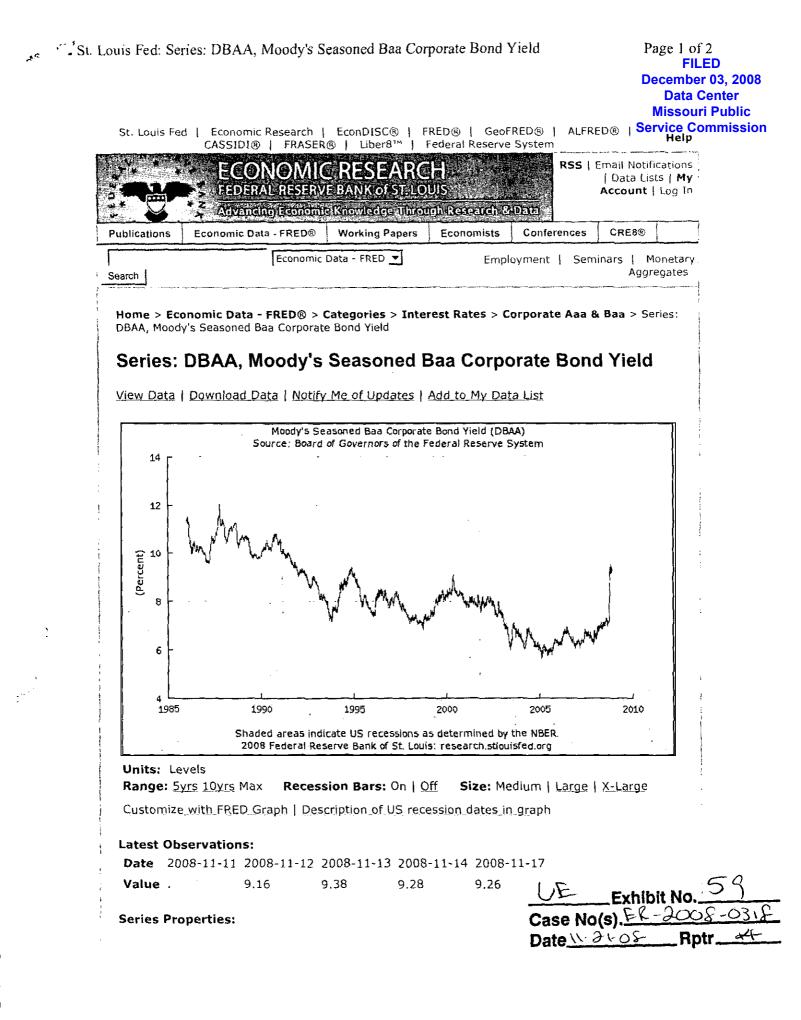

St. Louis Fed: Series: DBAA, Moody's Seasoned Baa Corporate Bond Yield

| Series ID:              | DBAA                                                                                                                                                                                                                                                                                                           |
|-------------------------|----------------------------------------------------------------------------------------------------------------------------------------------------------------------------------------------------------------------------------------------------------------------------------------------------------------|
| Source(s):              | Board of Governors of the Federal Reserve System                                                                                                                                                                                                                                                               |
| Release:                | H.15 Selected Interest Rates                                                                                                                                                                                                                                                                                   |
| Units:                  | Percent                                                                                                                                                                                                                                                                                                        |
| Frequency:              | Daily                                                                                                                                                                                                                                                                                                          |
| Seasonal<br>Adjustment: | Not Applicable                                                                                                                                                                                                                                                                                                 |
| Observation<br>Range:   | 1986-01-02 to 2008-11-17                                                                                                                                                                                                                                                                                       |
| Last Updated:           | 2008-11-19 11:06 AM CST                                                                                                                                                                                                                                                                                        |
| Notes:                  | Copyright, 2008, Moody's Investor Services. Reprinted with permission.<br>Moody's tries to include bonds with remaining maturities as close as<br>possible to 30 years. Moody's drops bonds if the remaining life falls below<br>20 years, if the bond is susceptible to redemption, or if the rating changes. |
| Other Formats           | : Monthly<br>Weekly                                                                                                                                                                                                                                                                                            |