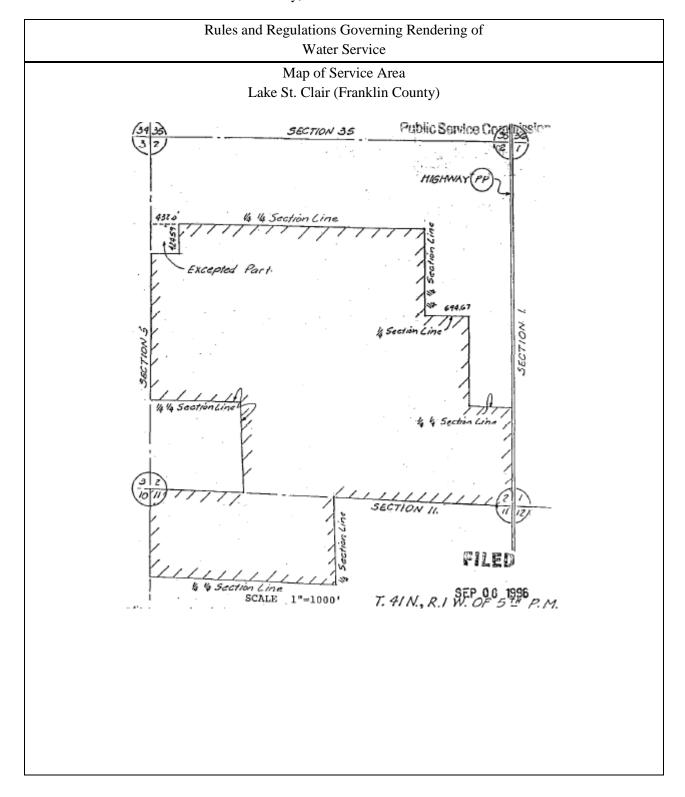

Name of Utility: Liberty Utilities (Missouri Water), LLC d/b/a Liberty Utilities Service Area: Lake St. Clair Franklin County, Missouri

| DATE OF ISS      | SUE <u>August 27, 201</u> | <u>DATE EFFECTIVE _</u>               | September 26, 2019           |
|------------------|---------------------------|---------------------------------------|------------------------------|
|                  | Month Day                 | Year                                  | Month Day Year               |
| <b>ISSUED BY</b> | Sheri Richard             | Director Rates and Regulatory Affairs | 602 S. Joplin Ave Joplin, MO |
|                  | name of officer           | title                                 | address                      |

Name of Utility: Liberty Utilities (Missouri Water), LLC d/b/a Liberty Utilities Service Area: Lake St. Clair Franklin County, Missouri

#### <u>Legal Description of Service Area</u>

Beginning at the Southwest corner of the Southeast Quarter of Section 2, Township 41 North, Range 1 West of the Fifth (5th) Principal Meridian, Franklin County, Missouri; thence East along the South line of Section 2 to the West right-of-way of Missouri State Route PP; thence North along said right-of-way to the South line of the Northeast Quarter of the Southeast Quarter of Section 2; thence West along said South line 658.73 ft.: thence North 1330.85 ft.; thence North 89 degrees 24 minutes West 694.67 ft. to the Northwest corner of the Northeast Quarter of the Southeast Quarter of Section 2; thence North along the East line of the West half of the Northeast Quarter of Section 2 to the Northeast corner of the Southwest Quarter of the said Northeast Quarter; thence along the North line of the South half of the said Northeast Quarter to the Northeast corner of Southeast Quarter of the Northwest Quarter of Section 2; thence along the North line of the South half of the said Northwest Quarter to a point that is 432.00 ft. East of the Northwest corner of the Southwest Quarter of the Northwest Quarter of Section 2; thence South 0 degrees 12 minutes West 424.59 ft.; thence North 89 degrees 31 minutes West 409.10 ft. to a point on the East rightof-way of Peacock Road, said point being 25.0 ft. East of the West line of said Northwest Quarter; thence in a Southerly direction along said right-of-way to the South line of the North half of the Southwest Quarter of Section 2; thence Easterly along said South line to the Northwest corner of the Southeast Quarter of the Southwest Quarter of said Section 2; thence Southerly along the West line of the East half of the Southwest Quarter to the Southwest comer of the Southeast Quarter of the Southwest Quarter; thence Westerly along the South line of Section 2 to the East right-of-way of County Road, said right-of-way being 25.0 ft. East of the West line of Section 11; thence Southerly along the said right-of-way to the South line of the North half of the Northwest Quarter of said Section 11; thence Easterly along said South line to the Southeast corner of the North half of the Northwest Quarter of said Section 11; thence Northerly along the East line of the said North half of the Northwest Quarter to the point of beginning, containing 460 acres, more or less.