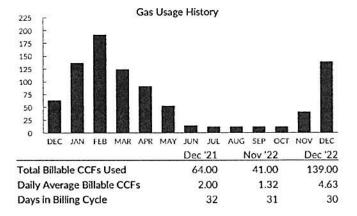

|
| Pipeline Upgra   | ade Charge (ISF            | (S) Tax                      |          | 0.42  |         |
| Total Curre      | nt Charges                 |                              |          |       | \$92.82 |
|                  |                            |                              |          |       |         |



Statement Date: Account Number: Service Address:

12/07/2022 6907674114 10203 E Us Highway 24

| Bill at a Glance        | Amount     |
|-------------------------|------------|
| Previous Balance        | 92.82      |
| Payment - Thank you     | (92.82)    |
| Total Current Charges   | 7,848.73   |
| Total Balance           | 7,848.73   |
| Amount Due              | \$7,848.73 |
| Due By                  | 12/22/22   |
| Late Fee Assessed After | 12/29/22   |



### Important Message

Your natural gas billing rate is changing. Visit SpireEnergy.com/RateChange to learn more about upcoming changes to your bill.

Structural Glass Systems Inc 10203 E Us Highway 24 Independence, MO 64053-1533

| Present          | Previous        | Usag    |                       | Pressure | = Bill  | able    |
|------------------|-----------------|---------|-----------------------|----------|---------|---------|
| Reading          | Reading         | (CCF) X |                       | Factor   | CC      | Fs      |
| 1537             | 1398            | 139     |                       | 1.0000   | 139     | .00     |
|                  | Actual          |         | Small Gen. Commercial |          |         | ial     |
| Delivery Cha     | arge 11-08-20   | 22 to 1