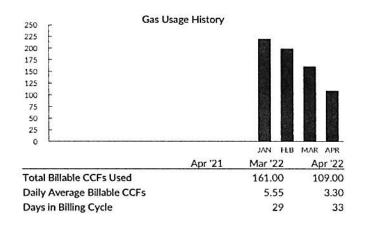

### 

14102 1 AV 0.426 5-D 64138 >D141D2 2054716 0001 092049 102 Structural Glass Systems Inc 9700 E 56th St # C Raytown, MO 64133-2873

| Present<br>Reading                                                                                                                                                                                                                                | Previous<br>Reading | Usage<br>(CCF) X | Pressure<br>Factor | = Bill<br>CC |         |
|---------------------------------------------------------------------------------------------------------------------------------------------------------------------------------------------------------------------------------------------------|---------------------|------------------|--------------------|--------------|---------|
|                                                                                                                                                                                                                                                   | Ű                   | 9.9              |                    |              |         |
| 702                                                                                                                                                                                                                                               | 593                 | 109              | 1.0000             | 109          | .00     |
| - 199 - 19<br>- 199 - 199 - 199 - 199 - 199 - 199 - 199 - 199 - 199 - 199 - 199 - 199 - 199 - 199 - 199 - 199 - 199 - 199 - 1<br>- 199 - 199 - 199 - 199 - 199 - 199 - 199 - 199 - 199 - 199 - 199 - 199 - 199 - 199 - 199 - 199 - 199 - 199 - 19 | Actual              |                  | Large Gen. (       | Commerc      | ial     |
| Delivery Cha                                                                                                                                                                                                                                      | rge 03-11-20        | )22 to 04-12     | 2-2022             |              | 176.07  |
|                                                                                                                                                                                                                                                   | rge (1 Meter(s)     |                  |                    | 161.39       |         |
|                                                                                                                                                                                                                                                   | F @ \$0.13468       |                  |                    | 14.68        |         |
| Natural Gas                                                                                                                                                                                                                                       | Cost                |                  |                    |              | 86.4    |
| Jsage: 109 CC                                                                                                                                                                                                                                     | CF                  |                  |                    |              |         |
| Taxes                                                                                                                                                                                                                                             |                     |                  |                    |              | 42.9    |
| City Tax                                                                                                                                                                                                                                          |                     |                  |                    | 7.22         |         |
| County Tax                                                                                                                                                                                                                                        |                     |                  |                    | 3.61         |         |
| State Tax                                                                                                                                                                                                                                         |                     |                  |                    | 11.09        |         |
| Franchise Tax                                                                                                                                                                                                                                     |                     |                  |                    | 21.00        |         |
| <b>Fotal Curre</b>                                                                                                                                                                                                                                | nt Charges          |                  |                    |              | \$305.4 |

## Statement Date:04/12/2022Account Number:7417660509Service Address:9700 E 56th St C

| Bill at a Glance        | Amount   |
|-------------------------|----------|
| Previous Balance        | 361.57   |
| Payment - Thank you     | (361.57) |
| Total Current Charges   | 305.44   |
| Total Balance           | 305.44   |
| Amount Due              | \$305.44 |
| Due By                  | 04/27/22 |
| Late Fee Assessed After | 05/04/22 |