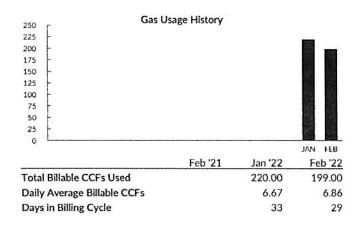

### Միսլիլիկիլունիլիլինիրինիլիլիսիլունիններըըն

04142 1 AV 0.426 5-D 64138 >D24142 2032919 0002 092049 102 Structural Glass Systems Inc 9700 E 56th St # C Raytown, MO 64133-2873

| Present<br>Reading | Previous<br>Reading | Usage<br>(CCF) X | Pressure<br>Factor | = Bil<br>CC |          |
|--------------------|---------------------|------------------|--------------------|-------------|----------|
| 432                | 233                 | 199              | 1.0000             | 199         | 00.      |
|                    | Actual              |                  | Large Gen. (       | Commer      | cial     |
| Delivery Cha       | rge 01-12-20        | 22 to 02-09      | -2022              |             | 188.19   |
|                    | rge (1 Meter(s)     |                  |                    | 161.39      |          |
| Usage: 199 CC      | F @ \$0.13468       | •                | 2556               | 26.80       |          |
| Natural Gas        | Cost                |                  |                    |             | 157.83   |
| Usage: 199 CC      | CF                  |                  |                    |             |          |
| Taxes              |                     |                  |                    |             | 56.58    |
| City Tax           |                     |                  |                    | 9.52        |          |
| County Tax         |                     |                  |                    | 4.76        |          |
| State Tax          |                     |                  |                    | 14.62       |          |
| Franchise Tax      |                     |                  |                    | 27.68       |          |
| Total Curre        | nt Charges          |                  |                    |             | \$402.60 |

| Statement Date:  | 02/09/2022       |
|------------------|------------------|
| Account Number:  | 7417660509       |
| Service Address: | 9700 E 56th St C |

| Bill at a Glance        | Amount   |
|-------------------------|----------|
| Previous Balance        | 422.64   |
| Payment - Thank you     | (422.64) |
| Total Current Charges   | 402.60   |
| Total Balance           | 402.60   |
| Amount Due              | \$402.60 |
| Due By                  | 02/24/22 |
| Late Fee Assessed After | 03/03/22 |
|                         |          |