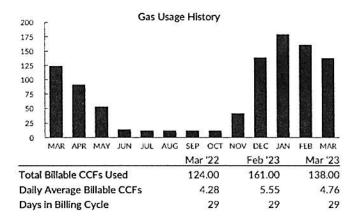

### Structural Glass Systems Inc 10203 E Us Highway 24 Independence, MO 64053-1533

| Present                                                                                       | Previous     | Usage        | Pressure     | = Bill   | able     |
|-----------------------------------------------------------------------------------------------|--------------|--------------|--------------|----------|----------|
| Reading                                                                                       | Reading      | (CCF) X      | Factor       | CC       | Fs       |
| 2015                                                                                          | 1877         | 138          | 1.0000       | 138      | .00      |
|                                                                                               | Actual       |              | Small Gen. C | ommerc   | ial      |
| Bill Correctio                                                                                | n Period 01- | 11-23 to 02- | 09-23        |          | 0.00     |
| Cancelled Bill                                                                                |              |              |              | ,341.51) |          |
| Corrected Bill                                                                                |              |              |              | .341.51  |          |
|                                                                                               |              | 23 to 03-08  |              |          | 69.36    |
| Delivery Charge 02-08-2023 to 03-08-2023<br>Customer Charge (1 Meter(s) at \$43.70 per Meter) |              |              |              | 43.70    | 07.00    |
|                                                                                               | CCF: 138 CCF |              | metery       | 25.66    |          |
| Natural Gas                                                                                   |              | e +0.105/2   |              | 20.00    | 148.42   |
| Usage: 138 CC                                                                                 |              |              |              |          | 1 10.11  |
| Taxes                                                                                         | -1~          |              |              |          | 39.66    |
| City Tax                                                                                      |              |              |              | 5.72     | 07.00    |
| County Tax                                                                                    |              |              |              | 2.99     |          |
| State Tax                                                                                     |              |              |              | 9.20     |          |
| Franchise Tax                                                                                 |              |              |              | 21.75    |          |
| Total Curre                                                                                   | nt Charges   |              |              |          | \$257.44 |
|                                                                                               |              | Payment P    | ans          |          |          |
| Payment Arrai                                                                                 | ngomont      |              | 636.0960     |          | 313.41   |

Statement Date: 03/08/2023 Account Number: Service Address:

6907674114 10203 E Us Highway 24

| Bill at a Glance        | Amount     |
|-------------------------|------------|
| Previous Balance        | 4,276.54   |
| Previous Other Charges  | 7,521.69   |
| Payment - Thank you     | (1,190.38) |
| Total Current Charges   | 257.44     |
| Total Balance           | 10,865.29  |
| Amount Due              | \$4,283.83 |
| Due By                  | 03/23/23   |
| Late Fee Assessed After | 03/30/23   |
|                         |            |

## հիրուսներկներինենները կանություններին հենհերինեններին

10228 1 AV 0.471 5-D 64138 >010228 2185240 0001 092049 10Z Structural Glass Systems Inc 9700 E 56th St # C Raytown, MO 64133-2873

| Present<br>Reading | Previous<br>Reading                           | Usage<br>(CER)X                                           | Pressure<br>Factor | = Bill<br>CC    |                  |
|--------------------|-----------------------------------------------|-----------------------------------------------------------|--------------------|-----------------|------------------|
| 10219              | 9639                                          | 580                                                       | 1.0000             | 580             | .00              |
| 867                | 818                                           | 49                                                        | 1.1195             | 54.             | 86               |
|                    | Actual                                        |                                                           | Large Gen.         | Commerc         | ial              |
|                    | rge (1 Meter(s<br>CCF: 580 CCF<br><b>Cost</b> | 0 <b>23 to 03-10</b><br>) at \$189.61 pc<br>= @ \$0.07647 |                    | 189.61<br>44.35 | 233.96<br>623.76 |
| Taxes              | **                                            |                                                           | 10                 |                 | 71.62            |
| City Tax           |                                               |                                                           |                    | 23.59           |                  |
| County Tax         |                                               |                                                           |                    | 11.79           |                  |
| State Tax          |                                               |                                                           |                    | 36.24           |                  |
| Total Curre        | nt Charges                                    |                                                           |                    |                 | \$929.34         |

Statement Date: 03/10/2023 Account Number: 5668570900 Service Address: 9700 E 56th St C

| Bill at a Glance        | Amount   |
|-------------------------|----------|
| Previous Balance        | 0.00     |
| Total Current Charges   | 929.34   |
| Total Balance           | 929.34   |
| Amount Due              | \$929.34 |
| Due By                  | 03/27/23 |
| Late Fee Assessed After | 04/03/23 |
| ale ree Assessed Arter  |          |