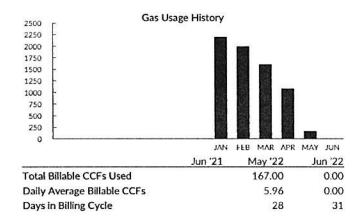

## Միրենդիրինեսիկորըներիներիներություն

03569 1 AV 0.426 5-D 64050 >003569 2066601 0001 092049 102 Structural Glass Systems Inc 10203 E Us Highway 24 Independence, MO 64053-1533

| Present<br>Reading | Previous<br>Reading | Usage<br>(CCF) X | Pressure<br>Factor | = Billable<br>CCFs |
|--------------------|---------------------|------------------|--------------------|--------------------|
| 7189               | 7022                | 167              | 1.0000             | 167.00             |
| 611                | 0                   | 611              | 1.0000             | 611.00             |
|                    | Actual              |                  | Large Gen. C       | ommercial          |

| Total Current Charges                              |            | .168.65 |
|----------------------------------------------------|------------|---------|
| Utility Late Charge                                | -1.99      |         |
| Other Charges                                      |            | (1.99)  |
| Pipeline Upgrade Charge (ISRS) Tax                 | 0.14       |         |
| Franchise Tax                                      | 25.31      |         |
| State Tax                                          | 13.36      |         |
| County Tax                                         | 4.35       |         |
| City Tax                                           | 8.70       |         |
| Taxes                                              |            | 51.86   |
| Usage: 167 CCF                                     |            |         |
| Natural Gas Cost                                   |            | 132.45  |
| Pipeline Upgrade Charge (ISRS)                     | 0.85       |         |
| Usage: 167 CCF @ \$0.13468                         | 22.49      |         |
| Customer Charge (1 Meter(s) at \$161.39 per Meter) | 161.39     |         |
| Delivery Charge 04-13-2022 to 05-10-2022           |            | 184.73  |
| Corrected Bill Amount                              | 8,392.22   |         |
| Cancelled Bill Amount                              | (1,590.62) |         |
| Bill Correction Period 11-24-21 to 04-12-22        | é          | ,801.60 |

Statement Date:05/11/2022Account Number:7417660509Service Address:9700 E 56th St C

| Bill at a Glance        | Amount     |
|-------------------------|------------|
| Previous Balance        | 305.44     |
| Payment - Thank you     | (305.44)   |
| Total Current Charges   | 7,168.65   |
| Total Balance           | 7,168.65   |
| Amount Due              | \$7,168.65 |
| Due By                  | 05/26/22   |
| Late Fee Assessed After | 06/02/22   |
|                         |            |