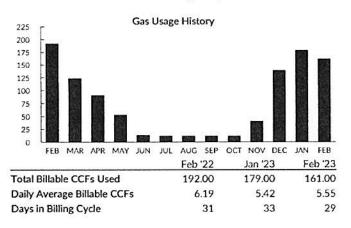

Make Check Payable to:

Spire Drawer 2 St. Louis, MO 63171

Please do not write below.

| Present<br>Reading | Previous<br>Reading | Usage<br>(CCF) X |       | Pressure<br>Factor        | (4) (2) (2) | illable<br>CFs |
|--------------------|---------------------|------------------|-------|---------------------------|-------------|----------------|
| 1716               | 1537                | 179              |       | 1.0000                    | 17          | 9.00           |
|                    | Actual              |                  | 9     | ommer                     | cial        |                |
| Delivery Cha       | rge 12-08-20        | )22 to           | 01-09 | -2023                     |             | 72.37          |
|                    | rge (1 Meter(s)     |                  |       |                           | 20.29       | , 2.0,         |
|                    | rge (1 Meter(s)     |                  |       |                           | 19.86       |                |
|                    | CCF: 97.64 CC       |                  |       | S 544 (145 S 656 (147 C)) | 15.45       |                |
| •                  | CCF: 81.36 CC       |                  |       |                           | 15.13       |                |
| •                  | de Charge (ISR      |                  |       |                           | 1.64        |                |
| Natural Gas        | •                   | 5751 <b>6</b> -5 |       |                           | (70.70)     | 165.23         |
| Usage: 179 CC      | CF.                 |                  |       |                           |             | 100.20         |
| Taxes              |                     |                  |       |                           |             | 43.25          |
| City Tax           |                     |                  |       |                           | 6.19        |                |
| County Tax         |                     |                  |       |                           | 3.24        |                |
| State Tax          |                     |                  |       |                           | 9.97        |                |
| Franchise Tax      |                     |                  |       |                           | 23.56       |                |
| Pipeline Upgra     | de Charge (ISR      | S) Tax           |       |                           | 0.29        |                |
| Total Curre        | nt Charges          |                  |       |                           |             | 280.85         |

Make Check Payable to:

Spire Drawer 2 St. Louis, MO 63171

Please do not write below.

| Present<br>Reading | Previous<br>Reading | Usage<br>(CCF) X | Pressure<br>Factor | = Billable<br>CCFs |
|--------------------|---------------------|------------------|--------------------|--------------------|
| 1877               | 1716                | 161              | 1.0000             | 161.00             |
|                    | Actual              |                  | Small Gen. Co      | mmercial           |
| Delivery Cha       | rge 01-10-20        | 23 to 02-07      | 7-2023             | 73.63              |
| 20                 | rge (1 Meter(s)     |                  |                    | 43.70              |
| Usage ≤ 5000       | CCF: 161 CCF        | @ \$0.18592      | 1                  | 29.93              |
| Natural Gas        | Cost                |                  |                    | 165.53             |
| Usage: 161 CC      | CF                  |                  |                    |                    |
| Taxes              |                     |                  |                    | 43.55              |
| City Tax           |                     |                  |                    | 6.28               |
| County Tax         |                     |                  |                    | 3.29               |
| State Tax          |                     |                  |                    | 10.10              |
| Franchise Tax      |                     |                  |                    | 23.88              |
| Total Curre        | nt Charges          |                  |                    | 282.73             |

### Structural Glass Systems Inc 10203 E Us Highway 24 Independence, MO 64053-1533

| Present                                                                                       | Previous     | Usage        | Pressure     | = Bill   | able     |
|-----------------------------------------------------------------------------------------------|--------------|--------------|--------------|----------|----------|
| Reading                                                                                       | Reading      | (CCF) X      | Factor       | CC       | Fs       |
| 2015                                                                                          | 1877         | 138          | 1.0000       | 138      | .00      |
|                                                                                               | Actual       |              | Small Gen. C | ommerc   | ial      |
| Bill Correctio                                                                                | n Period 01- | 11-23 to 02- | 09-23        |          | 0.00     |
| Cancelled Bill                                                                                |              |              |              | ,341.51) |          |
| Corrected Bill                                                                                |              |              |              | .341.51  |          |
|                                                                                               |              | 23 to 03-08  |              |          | 69.36    |
| Delivery Charge 02-08-2023 to 03-08-2023<br>Customer Charge (1 Meter(s) at \$43.70 per Meter) |              |              |              | 43.70    | 07.00    |
|                                                                                               | CCF: 138 CCF |              | metery       | 25.66    |          |
| Natural Gas                                                                                   |              | e +0.105/2   |              | 20.00    | 148.42   |
| Usage: 138 CC                                                                                 |              |              |              |          | 1 10.11  |
| Taxes                                                                                         | -1~          |              |              |          | 39.66    |
| City Tax                                                                                      |              |              |              | 5.72     | 07.00    |
| County Tax                                                                                    |              |              |              | 2.99     |          |
| State Tax                                                                                     |              |              |              | 9.20     |          |
| Franchise Tax                                                                                 |              |              |              | 21.75    |          |
| Total Curre                                                                                   | nt Charges   |              |              |          | \$257.44 |
|                                                                                               |              | Payment P    | ans          |          |          |
| Payment Arrai                                                                                 | ngomont      |              | 636.0960     |          | 313.41   |