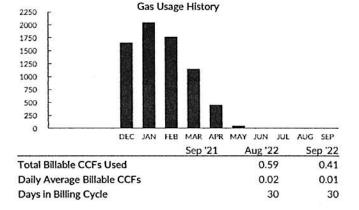

|                         | de Charge (ISF                  | (S) Tax          |                    | 0.51           | 24.00 |
| Other Charge            | es                              |                  |                    |                |       |
| Visit Fee               |                                 |                  |                    | 24.00          | 24.00 |

Statement Date: 09/29/2022 Account Number: 7417660509 9700 E 56th St C Service Address:

| Bill at a Glance        | Amount     |
|-------------------------|------------|
| Previous Balance        | 7,694.83   |
| Total Current Charges   | 127.83     |
| Total Balance           | 7,822.66   |
| Amount Due              | \$7,822.66 |
| Due By                  | 10/14/22   |
| Late Fee Assessed After | 10/21/22   |



Important Message

### **Final Bill**

Please retain this portion for your records. See back of bill for other convenient ways to pay.

Please return this portion with your payment. We ask that you please don't fold, staple or paper clip payment to your bill.

### Save a stamp. Go paperless.

Account Number: 7417660509 Service Address: 9700 E 56th St C

\$

Amount Due \$7,822.66 Due By 10/14/22 10/21/22 Late Fee Assessed After

Amount Enclosed:

41870



Check the box to the left. DollarHelp is an easy way to help your neighbors who struggle to pay their heating bills. Share the warmth by checking the red box here or signing up at DollarHelp.org. Together, we can make a difference.



### Make Check Payable to:

Spire Drawer 2 St. Louis, MO 63171





Please do not write below.



# Stat