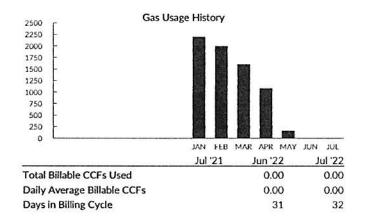

Statement Date:07/12/2022Account Number:7417660509Service Address:9700 E 56th St C

| Bill at a Glance        | Amount     |
|-------------------------|------------|
| Previous Balance        | 7,470.87   |
| Payment - Thank you     | (302.22)   |
| Total Current Charges   | 302.22     |
| Total Balance           | 7,470.87   |
| Amount Due              | \$7,470.87 |
| Due By                  | 07/27/22   |
| Late Fee Assessed After | 08/03/22   |
|                         |            |

### Important Message

\*\*\*IMPORTANT NOTICE\*\*\* Your natural gas service is scheduled to be shut off for nonpayment. Please see the back of this bill for ways to pay in order to prevent disconnection.