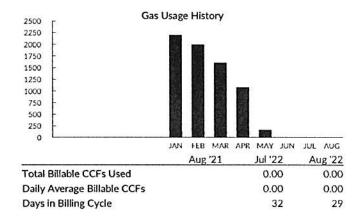

Daily Average Billable CCFs0.00Days in Billing Cycle29

Important Message

Please retain this portion for your records. See back of bill for other convenient ways to pay.

Please return this portion with your payment. We ask that you please don't fold, staple or paper clip payment to your bill.