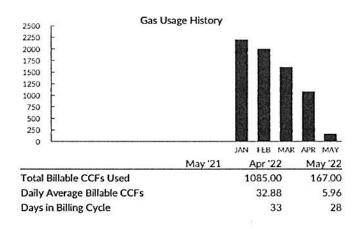

| Present          | Previous        | Usag    |                       | Pressure | = Bill  | able    |
|------------------|-----------------|---------|-----------------------|----------|---------|---------|
| Reading          | Reading         | (CCF) X |                       | Factor   | CC      | Fs      |
| 1537             | 1398            | 139     |                       | 1.0000   | 139     | .00     |
|                  | Actual          |         | Small Gen. Commercial |          |         | ial     |
| Delivery Cha     | arge 11-08-20   | 22 to 1 | 2-07                  | -2022    |         | 62.20   |
|                  | rge (1 Meter(s) |         |                       |          | 37.20   | 02.20   |
|                  | CCF: 139 CCF    |         |                       |          | 22.00   |         |
| Pipeline Upgra   | de Charge (ISR  | S)      |                       |          | 3.00    |         |
| Natural Gas Cost |                 |         |                       |          | 115.66  |         |
| Jsage: 139 CC    | CF              |         |                       |          |         |         |
| <b>Faxes</b>     |                 |         |                       |          |         | 32.39   |
| City Tax         |                 |         |                       |          | 4.59    |         |
| County Tax       |                 |         |                       |          | 2.40    |         |
| State Tax        |                 |         |                       |          | 7.39    |         |
| Franchise Tax    |                 |         |                       |          | 17.46   |         |
| Pipeline Upgra   | ade Charge (ISF | S) Tax  |                       |          | 0.55    |         |
| Other Charg      | es              |         |                       |          | 7       | ,638.48 |
| Associated Ac    | ct Transfer     |         |                       |          | 7638.48 |         |
| Total Curre      | nt Charges      |         |                       |          | \$7     | ,848.73 |

| 1,652.32   |
|------------|
| 9,174.01   |
| \$1,965.73 |
| 02/03/23   |
| 02/10/23   |
|            |

Structural Glass Systems Inc 10203 E Us Highway 24 Independence, MO 64053-1533

| Gas Account Sum       | mary       |
|-----------------------|------------|
| 10203 E Us Highway 24 | \$280.85   |
| 9700 E 56th St C      | \$1,306.47 |
| Other Charge          | s          |
| Reconnection Fee      | 65.00      |
| Total Current Charges | \$1,652.32 |
| Payment Plan          | IS         |
| Payment Arrangement   | 0.00       |
| Payment Arrangement   |            |