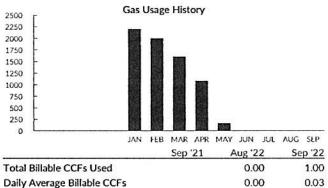

r>Natural Gas<br>Usage: 1 CCF<br>Taxes<br>City Tax<br>County Tax<br>State Tax<br>Franchise Tax                                 | rge (1 Meter(s)<br>@ \$0.13468<br>ade Charge (ISF<br><b>Cost</b><br>ade Charge (ISF<br><b>es</b> | at \$161.39 pa   |                    | 0.13<br>5.94<br>4.46<br>2.23<br>6.86<br>12.99 | 0.80          |

 Statement Date:
 09/23/2022

 Account Number:
 7417660509

 Service Address:
 9700 E 56th St C

| Bill at a Glance        | Amount     |
|-------------------------|------------|
| Previous Balance        | 7,777.62   |
| Payment - Thank you     | (389.38)   |
| Total Current Charges   | 306.59     |
| Total Balance           | 7,694.83   |
| Amount Due              | \$7,694.83 |
| Due By                  | 10/10/22   |
| Late Fee Assessed After | 10/17/22   |



Daily Average Billable CCFs0.00Days in Billing Cycle29

Important Message

Please retain this portion for your records. See back of bill for other convenient ways to pay.

Please return this portion with your payment. We ask that you please don't fold, staple or paper clip payment to your bill.

Save a stamp. Go paperless.

Account Number: 7417660509 Service Address: 9700 E 56th St C

\$

 Amount Due
 \$7,694.83

 Due By
 10/10/22

 Late Fee Assessed After
 10/17/22

Amount Enclosed:

41870

Please do not write below.

74176605090000769483



Check the box to the left. DollarHelp is an easy way to help your neighbors who struggle to pay their heating bills. Share the warnth by checking the red box here or signing up at DollarHelp org. Together, we can make a difference.

Make Check Payab