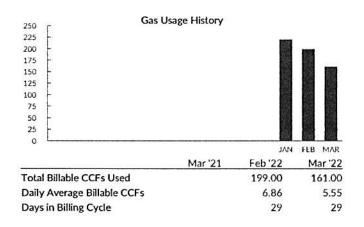

### Միսլիլիկիլունիլիլինիրինիլիլիսիլունիններըըն

04142 1 AV 0.426 5-D 64138 >D24142 2032919 0002 092049 102 Structural Glass Systems Inc 9700 E 56th St # C Raytown, MO 64133-2873

| Present<br>Reading | Previous<br>Reading | Usage<br>(CCF) X | Pressure<br>Factor | = Bil<br>CC |          |
|--------------------|---------------------|------------------|--------------------|-------------|----------|
| 432                | 233                 | 199              | 1.0000             | 199         | 00.      |
|                    | Actual              |                  | Large Gen. (       | Commer      | cial     |
| Delivery Cha       | rge 01-12-20        | 22 to 02-09      | -2022              |             | 188.19   |
|                    | rge (1 Meter(s)     |                  |                    | 161.39      |          |
| Usage: 199 CC      | F @ \$0.13468       | •                | 2556               | 26.80       |          |
| Natural Gas        | Cost                |                  |                    |             | 157.83   |
| Usage: 199 CC      | CF                  |                  |                    |             |          |
| Taxes              |                     |                  |                    |             | 56.58    |
| City Tax           |                     |                  |                    | 9.52        |          |
| County Tax         |                     |                  |                    | 4.76        |          |
| State Tax          |                     |                  |                    | 14.62       |          |
| Franchise Tax      |                     |                  |                    | 27.68       |          |
| Total Curre        | nt Charges          |                  |                    |             | \$402.60 |

### իլիդնիրըիկնիներինինը հետ իվնենըը որինները հերերինը

10491 1 AV 0.426 5-D 64138 >DL049L 2043247 000L 092049 L0Z Structural Glass Systems Inc 9700 E 56th St # C Raytown, MO 64133-2873

| Present<br>Reading | Previous<br>Reading | Usage<br>(CCF) X                                                                                                | Pressure<br>Factor |        | lable<br>Fs |
|--------------------|---------------------|-----------------------------------------------------------------------------------------------------------------|--------------------|--------|-------------|
| 593                | 432                 | 161                                                                                                             | 1.0000             | 161    | .00         |
|                    | Actual              |                                                                                                                 | Large Gen. (       | Commer | cial        |
| Delivery Cha       | rge 02-10-20        | 22 to 03-10                                                                                                     | -2022              |        | 183.07      |
|                    | rge (1 Meter(s)     |                                                                                                                 |                    | 161.39 |             |
|                    | F @ \$0.13468       |                                                                                                                 |                    | 21.68  |             |
| Natural Gas        | Cost                |                                                                                                                 |                    |        | 127.69      |
| Usage: 161 CC      | CF                  |                                                                                                                 |                    |        |             |
| Taxes              |                     |                                                                                                                 |                    |        | 50.81       |
| City Tax           |                     |                                                                                                                 |                    | 8.55   |             |
| County Tax         |                     |                                                                                                                 |                    | 4.27   |             |
| State Tax          |                     |                                                                                                                 |                    | 13.13  |             |
| Franchise Tax      |                     |                                                                                                                 |                    | 24.86  |             |
| Total Curre        | nt Charges          | 1999 - 1997 - 1997 - 1997 - 1997 - 1997 - 1997 - 1997 - 1997 - 1997 - 1997 - 1997 - 1997 - 1997 - 1997 - 1997 - |                    |        | \$361.57    |