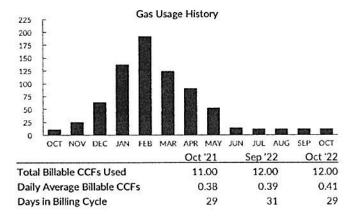

unt Enclosed:

41870



Check the box to the left. DollarHelp is an easy way to help your neighbors who struggle to pay their heating bills. Share the warmth by checking the red box here or signing up at DollarHelp.org. Together, we can make a difference.



### Make Check Payable to:

Spire Drawer 2 St. Louis, MO 63171





Please do not write below.



# Statement Date:10/07/2022Account Number:6907674114Service Address:10203 E Us Highway 24

| Bill at a Glance        | Amount   |
|-------------------------|----------|
| Previous Balance        | 59.09    |
| Payment - Thank you     | (59.09)  |
| Total Current Charges   | 59.09    |
| Total Balance           | 59.09    |
| Amount Due              | \$59.09  |
| Due By                  | 10/24/22 |
| Late Fee Assessed After | 10/31/22 |



### Important Message

\*\*\*Do not send a payment \*\*\* You are enrolled in our Automatic Payment Plan. The amount due will be deducted from your bank account on the "Due Date", unless you have suspended your plan recently.

Please see the enclosed insert for natural gas safety tips for your home or business.

Please retain this portion for your records. See back of bill for other convenient ways to pay.

Please return this portion with your payment. We ask that you please don't fold, staple or paper clip payment to your bill

Save a stamp. Go paperless.

Account Number: 6907674114 Service Address: 10203 E Us Highway 24

 Amount Due
 \$59.09

 Due By
 10/24/22

 Late Fee Assessed After
 10/31/22

\$

Amount Enclosed:

Please do not write below.

690767411440000005909



Check the box t