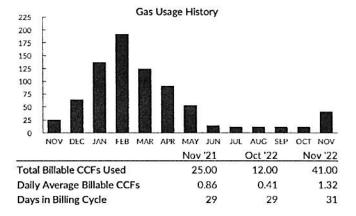

Daily Average Billable CCFs0.00Days in Billing Cycle29

Important Message

Please retain this portion for your records. See back of bill for other convenient ways to pay.

Please return this portion with your payment. We ask that you please don't fold, staple or paper clip payment to your bill.