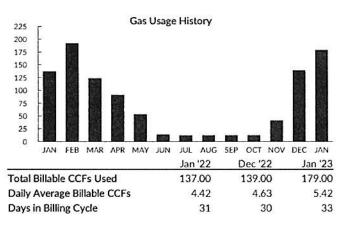

|
| Taxes                                              |        | 183.59 |
| Usage: 926 CCF                                     |        |        |
| Natural Gas Cost                                   |        | 854.74 |
| Pipeline Upgrade Charge (ISRS)                     | 1.30   |        |
| Usage: 787.1 CCF @ \$0.15823                       | 124.54 |        |
| Usage: 138.9 CCF @ \$0.13468                       | 18.71  |        |
| Customer Charge (1 Meter(s) at \$189.61 per Meter) | 107.45 |        |
| Customer Charge (1 Meter(s) at \$161.39 per Meter) | 16.14  |        |
| Delivery Charge 12-23-2022 to 01-11-2023           |        | 268.14 |

Statement Date:01/19/2023Account Number:6907674114Service Address:Multiple Service Addresses

### Service Address: 10203 E Us Highway 24



Service Address: 9700 E 56th St C





Statement Date:02/09/2023Account Number:6907674114Service Address:Multiple Service Addresses

| Bill at a Glance        | Amount     |
|-------------------------|------------|
| Previous Balance        | 1,652.32   |
| Previous Other Charges  | 7,521.69   |
| Total Current Charges   | 2,624.22   |
| Total Balance           | 11,798.23  |
| Amount Due              | \$4,903.36 |
| Due By                  | 02/24/23   |
| Late Fee Assessed After | 03/03/23   |

Structural Glass Systems Inc 10203 E Us Highway 24 Independence, MO 64053-1533

| Gas Account Summary   |            |
|-----------------------|------------|
| 10203 E Us Highway 24 | \$282.71   |
| 9700 E 56th St C      | \$2.341.51 |
| Total Current Charges | \$2,624.22 |
| Payment Plans