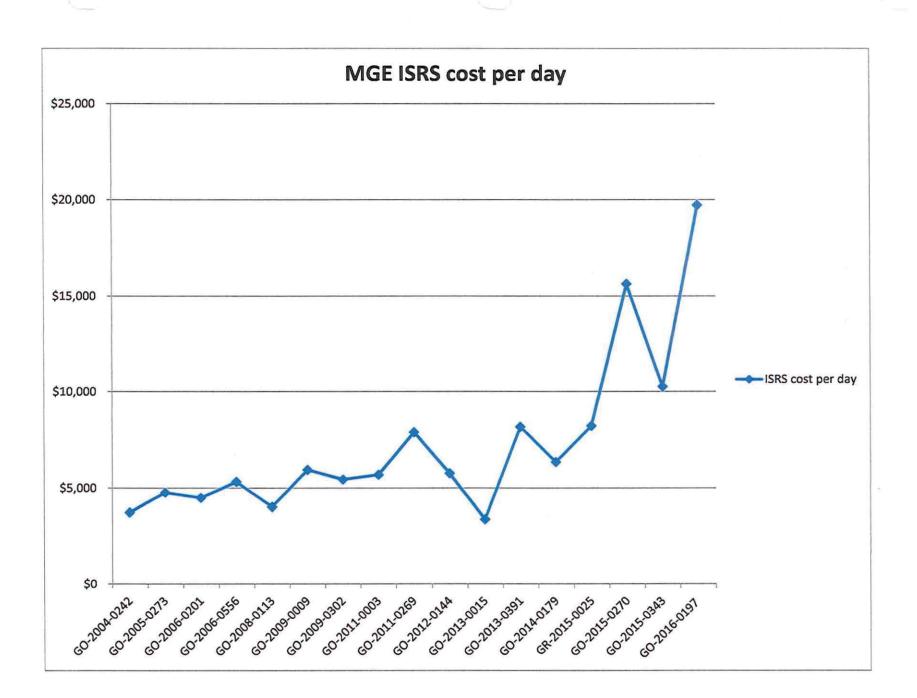

|                        |              |             |            | ISRS    | ·                    |
|------------------------|--------------|-------------|------------|---------|----------------------|
|                        |              |             |            | Accumul |                      |
|                        |              |             |            | ation   | ISRS cost per        |
| MGE ISRS               | ISRS ordered | Plant start | Plant End  | Period  | day                  |
| GO-2004-0242           | \$3,072,903  | 7/1/2001    | 9/30/2003  | 821     | \$3,743              |
| GO-2005-0273           | \$1,164,726  | 5/1/2004    | 12/31/2004 | 244     | \$4,773              |
| GO-2006-0201           | \$1,223,622  | 1/1/2005    | 9/30/2005  | 272     | \$4,499              |
| GO-2006-0556           | \$1,290,779  | 10/1/2005   | 5/31/2006  | 242     | \$5,334              |
| GO-2008-0113           | \$1,339,878  | 11/1/2006   | 9/30/2007  | 333     | \$4,024              |
| GO-2009-0009           | \$1,445,763  | 10/1/2007   | 5/31/2008  | 243     | \$5,950              |
| GO-2009-0302           | \$1,330,304  | 6/1/2008    | 1/31/2009  | 244     | \$5,452              |
| GO-2011-0003           | \$1,379,866  | 10/1/2009   | 5/31/2010  | 242     | \$5,702              |
| GO-2011-0269           | \$1,928,196  | 6/1/2010    | 1/31/2011  | 244     | \$7,902 <sup>-</sup> |
| GO-2012-0144           | \$1,393,096  | 2/1/2011    | 9/30/2011  | 241     | \$5,780              |
| GO-2013-0015           | \$823,284    | 10/1/2011   | 5/31/2012  | 243     | \$3,388              |
| GO-2013-0391           | \$1,741,740  | 6/1/2012    | 12/31/2012 | 213     | \$8,177              |
| GO-2014-0179           | \$1,729,917  | 1/1/2013    | 9/30/2013  | 272     | \$6,360              |
| GR-2015-0025           | \$1,990,296  | 1/1/2014    | 8/31/2014  | 242     | \$8,224              |
| GO-2015-0270           | \$2,814,926  | 9/1/2014    | 2/28/2015  | 180     | \$15,638             |
| GO-2015-0343           | \$1,878,151  | 3/1/2015    | 8/31/2015  | 183     | \$10,263             |
| GO-2016-0197 (current) | \$3,570,050  | 9/1/2015    | 2/29/2016  | 181     | \$19,724             |