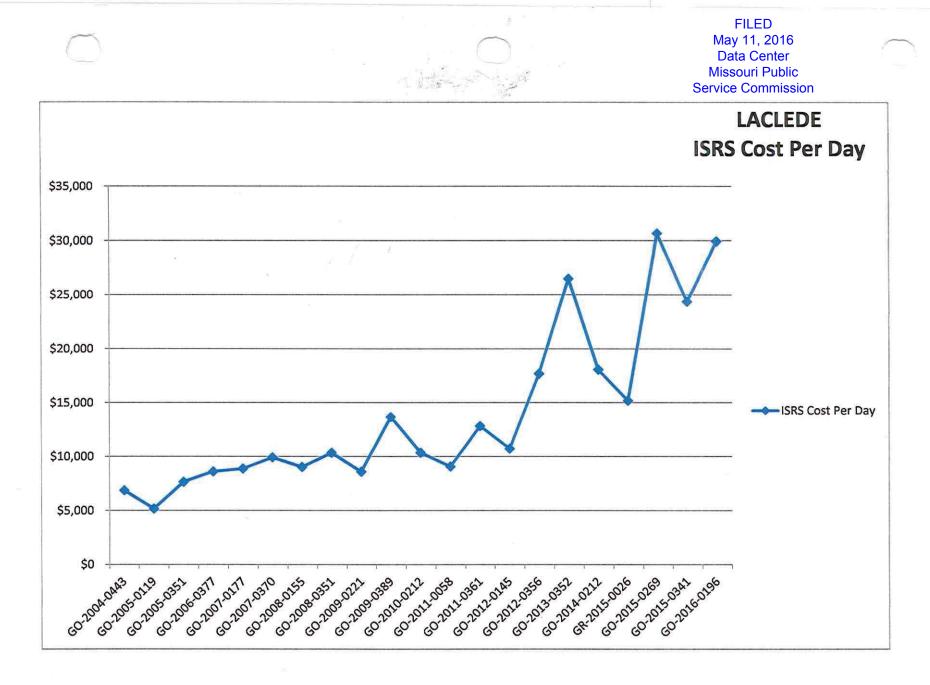

OPC Exhibit No\_ Date <u>4/26</u> Reporter <u>PB</u> File No. <u>GO-2016-0196</u> GO-2016-0197

|              |             |             |            | ISRS     |           |
|--------------|-------------|-------------|------------|----------|-----------|
|              |             |             |            | Accumula |           |
|              | LacledeISRS |             |            | tion     | ISRS cost |
| Case         | ordered     | Plant start | Plant End  | Period   | per day   |
| GO-2004-0443 | \$3,560,000 | 8/1/2002    | 12/31/2003 | 517      | \$6,886   |
| GO-2005-0119 | \$1,416,000 | 1/1/2004    | 9/30/2004  | 273      | \$5,187   |
| GO-2005-0351 | \$1,150,000 | 10/1/2004   | 2/28/2005  | 150      | \$7,667   |
| GO-2006-0377 | \$1,820,481 | 8/1/2005    | 2/28/2006  | 211      | \$8,628   |
| GO-2007-0177 | \$1,893,864 | 3/1/2006    | 9/30/2006  | 213      | \$8,891   |
| GO-2007-0370 | \$1,797,448 | 10/1/2006   | 3/31/2007  | 181      | \$9,931   |
| GO-2008-0155 | \$1,646,284 | 4/1/2007    | 9/30/2007  | 182      | \$9,046   |
| GO-2008-0351 | \$1,884,782 | 10/1/2007   | 3/31/2008  | 182      | \$10,356  |
| GO-2009-0221 | \$2,089,404 | 4/1/2008    | 11/30/2008 | 243      | \$8,598   |
| GO-2009-0389 | \$2,473,240 | 12/1/2008   | 5/31/2009  | 181      | \$13,664  |
| GO-2010-0212 | \$2,818,150 | 6/1/2009    | 2/28/2010  | 272      | \$10,361  |
| GO-2011-0058 | \$2,490,876 | 3/1/2010    | 11/30/2010 | 274      | \$9,091   |
| GO-2011-0361 | \$2,319,935 | 12/1/2010   | 5/31/2011  | 181      | \$12,817  |
| GO-2012-0145 | \$1,953,734 | 6/1/2011    | 11/30/2011 | 182      | \$10,735  |
| GO-2012-0356 | \$3,222,113 | 12/1/2011   | 5/31/2012  | 182      | \$17,704  |
| GO-2013-0352 | \$4,824,037 | 6/1/2012    | 11/30/2012 | 182      | \$26,506  |
| GO-2014-0212 | \$7,018,225 | 2/1/2013    | 2/24/2014  | 388      | \$18,088  |
| GR-2015-0026 | \$2,780,045 | 3/1/2014    | 8/31/2014  | 183      | \$15,192  |
| GO-2015-0269 | \$5,524,406 | 9/1/2014    | 2/28/2015  | 180      | \$30,691  |
| GO-2015-0341 | \$4,456,045 | 3/1/2015    | 8/31/2015  | 183      | \$24,350  |
| GO-2016-0196 | \$5,389,900 | 9/1/2015    | 2/28/2016  | 180      | \$29,944  |