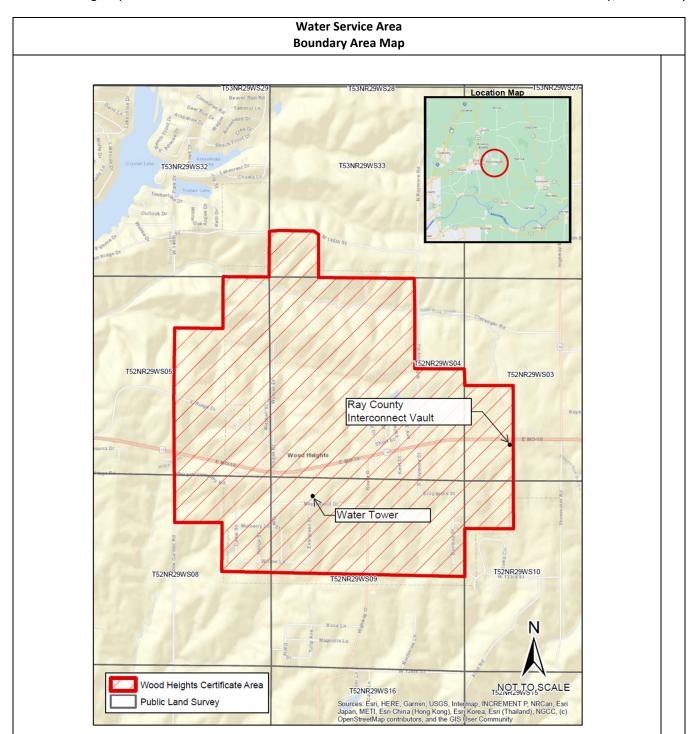

For

Missouri Service Area

Name of Issuing Corporation

| Community, Town or C | ity |
|----------------------|-----|
|                      |     |
|                      |     |

| Water Service Area                                                     |           |  |
|------------------------------------------------------------------------|-----------|--|
| Certificated Area Description                                          | Sheet No  |  |
|                                                                        |           |  |
| Orrick Service Area                                                    |           |  |
| Orrick Service Area (Map)                                              | CA 22.1   |  |
| Orrick Service Area (Legal Description)                                | CA 22.2   |  |
| Monsees Lake Estates Service Area                                      |           |  |
| Monsees Lake Estates Service Area (Map)                                | CA 23.1   |  |
| Monsees Lake Estates Service Area (Legal Description)                  | CA 23.2   |  |
| Purcell Service Area                                                   |           |  |
| Purcell Service Area (Map)                                             | CA 24.1   |  |
| Purcell Service Area (Legal Description)                               | CA 24.2   |  |
| Pom-Osa Service Area                                                   | CA 25 4   |  |
| Pom-Osa Service Area (Map)                                             | CA 25.1   |  |
| Pom-Osa Service Area (Legal Description)<br>Stewartsville Service Area | CA 25.2   |  |
| Stewartsville Service Area (Map)                                       | CA 26.1   |  |
| Stewartsville Service Area (Legal Description)                         | CA 20.1   |  |
| Smithton Service Area                                                  | CA 20.2   |  |
| Smithton Service Area (Map)                                            | CA 27.1   |  |
| Smithton Service Area (Legal Description)                              | CA 27.2   |  |
| Wood Heights Service Area                                              | 0.12/12   |  |
| Wood Heights Service Area (Map)                                        | CA 28.1 * |  |
| Wood Heights Service Area (Legal Description)                          | CA 28.2 * |  |
|                                                                        |           |  |
|                                                                        |           |  |
|                                                                        |           |  |
|                                                                        |           |  |
|                                                                        |           |  |
|                                                                        |           |  |
|                                                                        |           |  |
|                                                                        |           |  |
|                                                                        |           |  |
|                                                                        |           |  |
|                                                                        |           |  |
|                                                                        |           |  |
|                                                                        |           |  |
|                                                                        |           |  |
|                                                                        |           |  |
|                                                                        |           |  |
|                                                                        |           |  |
|                                                                        |           |  |
|                                                                        |           |  |
|                                                                        |           |  |
|                                                                        |           |  |
|                                                                        | I         |  |

Missouri-American Water Company

Wood Heights Service Area Community, Town or City

Name of Issuing Corporation

- \* Indicates new rate or text
- + Indicates change
- Date of Issue:

<u>June 14, 2023</u>

Effective Date:

July 14, 2023

Issued By:

<u>Rich C. Svindland, President</u> 727 Craig Road, St. Louis, MO 63141

July 14, 2023

| lissouri-American Water Company                                                                                                                                                                                                                                                                                                                                                                                                                                                                                                                                                                                                                                                                                                                                                                                                                                                                                                                                                                                                                                                                                                                                                                                                                                                                                                                                                                                                                                                                                                                                                                                                                                                                                                                                                                                                                                                                                                                                                                                  | For                                                                                                                                                                                                                                                                                                                                                                                                                                                                                                                                                                                                                                                                                                                                                                                                                                                                                                                                                                                                                                                                                                     | Wood Heights Service Are                                                                                                                                                                                                                                                                                                                                                                                                                                                                                                                                                                                                                                                                                                                                                   |
|------------------------------------------------------------------------------------------------------------------------------------------------------------------------------------------------------------------------------------------------------------------------------------------------------------------------------------------------------------------------------------------------------------------------------------------------------------------------------------------------------------------------------------------------------------------------------------------------------------------------------------------------------------------------------------------------------------------------------------------------------------------------------------------------------------------------------------------------------------------------------------------------------------------------------------------------------------------------------------------------------------------------------------------------------------------------------------------------------------------------------------------------------------------------------------------------------------------------------------------------------------------------------------------------------------------------------------------------------------------------------------------------------------------------------------------------------------------------------------------------------------------------------------------------------------------------------------------------------------------------------------------------------------------------------------------------------------------------------------------------------------------------------------------------------------------------------------------------------------------------------------------------------------------------------------------------------------------------------------------------------------------|---------------------------------------------------------------------------------------------------------------------------------------------------------------------------------------------------------------------------------------------------------------------------------------------------------------------------------------------------------------------------------------------------------------------------------------------------------------------------------------------------------------------------------------------------------------------------------------------------------------------------------------------------------------------------------------------------------------------------------------------------------------------------------------------------------------------------------------------------------------------------------------------------------------------------------------------------------------------------------------------------------------------------------------------------------------------------------------------------------|----------------------------------------------------------------------------------------------------------------------------------------------------------------------------------------------------------------------------------------------------------------------------------------------------------------------------------------------------------------------------------------------------------------------------------------------------------------------------------------------------------------------------------------------------------------------------------------------------------------------------------------------------------------------------------------------------------------------------------------------------------------------------|
| ame of Issuing Corporation                                                                                                                                                                                                                                                                                                                                                                                                                                                                                                                                                                                                                                                                                                                                                                                                                                                                                                                                                                                                                                                                                                                                                                                                                                                                                                                                                                                                                                                                                                                                                                                                                                                                                                                                                                                                                                                                                                                                                                                       |                                                                                                                                                                                                                                                                                                                                                                                                                                                                                                                                                                                                                                                                                                                                                                                                                                                                                                                                                                                                                                                                                                         | Community, Town or Ci                                                                                                                                                                                                                                                                                                                                                                                                                                                                                                                                                                                                                                                                                                                                                      |
|                                                                                                                                                                                                                                                                                                                                                                                                                                                                                                                                                                                                                                                                                                                                                                                                                                                                                                                                                                                                                                                                                                                                                                                                                                                                                                                                                                                                                                                                                                                                                                                                                                                                                                                                                                                                                                                                                                                                                                                                                  | Water Service Area                                                                                                                                                                                                                                                                                                                                                                                                                                                                                                                                                                                                                                                                                                                                                                                                                                                                                                                                                                                                                                                                                      |                                                                                                                                                                                                                                                                                                                                                                                                                                                                                                                                                                                                                                                                                                                                                                            |
|                                                                                                                                                                                                                                                                                                                                                                                                                                                                                                                                                                                                                                                                                                                                                                                                                                                                                                                                                                                                                                                                                                                                                                                                                                                                                                                                                                                                                                                                                                                                                                                                                                                                                                                                                                                                                                                                                                                                                                                                                  | Legal Description                                                                                                                                                                                                                                                                                                                                                                                                                                                                                                                                                                                                                                                                                                                                                                                                                                                                                                                                                                                                                                                                                       |                                                                                                                                                                                                                                                                                                                                                                                                                                                                                                                                                                                                                                                                                                                                                                            |
| A tract of land in part of Sections 32 and 33<br>Township 52 North, Range 29 West, City of<br>described as follows:<br>Beginning at the Northeast corner of the No<br>North, Range 29 West; thence South, along<br>more or less North of the Southeast Corner<br>East to a point on the East line of said Quar<br>Southeast Corner of the Southeast Quarter<br>line to a point 144' South of more or less fro<br>Quarter of said Section 4; thence East to a p<br>Northwest Quarter of the Southwest Quart<br>Section and the South projection thereof to<br>Quarter of Section 10; thence West, along t<br>thereof, being also the Southwest Corner of<br>thence with a prolongation West to a point<br>Quarter of the Northeast Quarter of Sectior<br>Northwest Corner of the Southwest Quarter<br>thence with a prolongation West to a point<br>Quarter of the Northeast Quarter of Sectior<br>Northwest Corner of the Southeast Quarter<br>the Southwest Corner of the Southeast Quarter<br>the Southwest Corner of the Northwest Quarter<br>the Southwest Corner of the Northwest Quarter<br>the Southwest Corner of the Northwest Quarter<br>the Southwest Corner of the Southeast Quarter<br>the Southwest Corner of the Northwest Quarter<br>the Southwest Corner of the Southeast Quarter | Legal Description<br>of Township 53 North, Range 3<br>Wood Heights, Ray County, Mi<br>orthwest Quarter of the Northe<br>the East line of said Quarter-Q<br>of the Southwest Quarter of th<br>ter-Quarter Section, being 301<br>of the Northeast Quarter of sa<br>om the Northeast Corner of the<br>boint 144' South of more or les<br>er of Section 3; thence South a<br>othe Southline of said Quarter-Q<br>the South line of said Quarter-Q<br>f the Northwest Quarter of the<br>Southwest Corner of the Southwe<br>more or less from the Southwe | east Quarter of Section 4, Township 52<br>Quarter Section to a point being 301 feet<br>the Northeast Quarter of Section 4; thence<br>feet more or less North from the<br>id Section 4; thence South, along said East<br>e Northeast Quarter of the Southeast<br>s from the Northeast Corner of the<br>long the East line of said Quarter-Quarter<br>lorthwest Quarter of the Northwest<br>Quarter Section to the Southwest Corner<br>Northwest Quarter of said Section 10;<br>borthwest Quarter of said Section 10;<br>he Southwest corner of the Southeast<br>8' West of more or less from the<br>aid Section 8; thence West to a point being<br>of said Section 8; thence with a<br>est Quarter of the Northwest Quarter of<br>st Corner of the Northwest Quarter of the |
| the Northeast Quarter of the Northeast Quarter<br>less from the Northeast Corner of the North<br>Southeast Corner of the Southeast Quarter<br>West; thence North to a point of intersection<br>along said North right of way line and South<br>Southwest Quarter of Section 33; thence So<br>Northwest Corner of the Southeast Quarter                                                                                                                                                                                                                                                                                                                                                                                                                                                                                                                                                                                                                                                                                                                                                                                                                                                                                                                                                                                                                                                                                                                                                                                                                                                                                                                                                                                                                                                                                                                                                                                                                                                                           | arter of said Section 5; thence<br>heast Quarter of the Northeast<br>of the Southeast Quarter of Se<br>on with the North Right of way<br>heast to a point on the West lin<br>buth, along said West line to th<br>of the Southwest Quarter of s                                                                                                                                                                                                                                                                                                                                                                                                                                                                                                                                                                                                                                                                                                                                                                                                                                                          | Quarter of said Section 5, being also the<br>ection 32 Township 53 North, Range 29<br>line of West 146 Th Street; thence East<br>e of the Northeast Quarter of the<br>e Southwest Corner thereof, being also the<br>aid Section 33; thence continuing South,                                                                                                                                                                                                                                                                                                                                                                                                                                                                                                               |
| along the west line of said Quarter-Quarter<br>Northwest Quarter of Section 4, Township !<br>Section 4 to the Northeast Corner of the No<br>POINT OF BEGINNING. Containing 1,463 acr                                                                                                                                                                                                                                                                                                                                                                                                                                                                                                                                                                                                                                                                                                                                                                                                                                                                                                                                                                                                                                                                                                                                                                                                                                                                                                                                                                                                                                                                                                                                                                                                                                                                                                                                                                                                                             | 52 North, Range 29 West; then<br>orthwest Quarter of the Northe                                                                                                                                                                                                                                                                                                                                                                                                                                                                                                                                                                                                                                                                                                                                                                                                                                                                                                                                                                                                                                         | ce East, along the North line of said                                                                                                                                                                                                                                                                                                                                                                                                                                                                                                                                                                                                                                                                                                                                      |