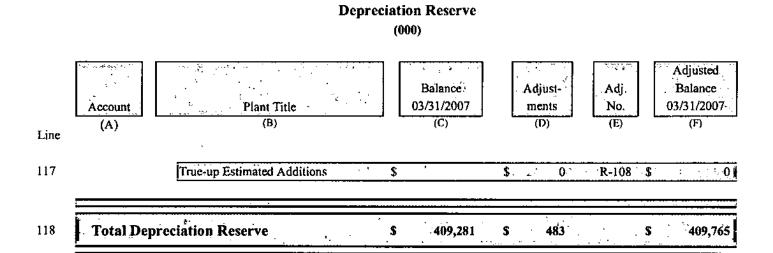

# Rate Base

| e |                              | (A)                                      |           | (B)       |  |  |  |
|---|------------------------------|------------------------------------------|-----------|-----------|--|--|--|
|   | Total Plant In Service       |                                          | <i>•</i>  |           |  |  |  |
|   | Utility Plant In Service     | (From Acctg. Sch 3)                      | \$        | 1,142,423 |  |  |  |
|   | Natural Gas Stored Undergrou | ind - Non-Current                        |           | 5,884     |  |  |  |
|   | Laclede Pipeline Plant       |                                          |           | C         |  |  |  |
|   | Less Depreciation and Amorti | zation Reserves:                         |           |           |  |  |  |
|   | Utility Plant In Service     | (From Acctg. Sch'5)                      |           | 409,765   |  |  |  |
|   | Accumulated Amortizati       |                                          |           | 28,681    |  |  |  |
|   | Laclede Pipeline Deprec      | iation Reserve                           |           | Ć         |  |  |  |
|   | Net Plant In Service         |                                          | \$        | 709,862   |  |  |  |
|   | Add:                         |                                          |           |           |  |  |  |
|   | Cash Working Capital         | (From Acctg. Sch. 8)                     | \$        | 16,461    |  |  |  |
|   | Materials and Supplies       |                                          |           | 5,345     |  |  |  |
|   | Prepaid Pension Asset        |                                          |           | 73,739    |  |  |  |
|   | Propane Gas Inventory        |                                          |           | 0         |  |  |  |
|   | Natural Gas Stored Undergrou | Natural Gas Stored Underground - Laclede |           |           |  |  |  |
|   | Natural Gas Stored Undergrou | Natural Gas Stored Underground - MRT     |           |           |  |  |  |
|   | Insulation Financing Program | Loans                                    |           | 130       |  |  |  |
|   | Energy Wise                  |                                          |           | 680       |  |  |  |
|   | Total Additions To Net J     | Plant In Service                         | <b>\$</b> | 102,995   |  |  |  |
|   | Less:                        |                                          |           |           |  |  |  |
|   | Interest Offset              | @ 12.0132%                               | \$        | 2,579     |  |  |  |
|   | Federal Income Tax Offset    | @ -2.5562%                               |           | (247      |  |  |  |
|   | State Income Tax Offset      | @ 4.3411%                                |           | 66        |  |  |  |
|   | City Tax Offset              | @ 66.4164%                               |           | 72        |  |  |  |
|   | Customer Advances For Const  | ruction                                  |           | 1,942     |  |  |  |
|   | Customer Deposits            |                                          |           | 12,459    |  |  |  |
|   | Deferred Income Taxes        |                                          |           | 129,290   |  |  |  |
|   | Total Deductions To Net      | Plant In Service                         | \$        | 146,161   |  |  |  |
|   |                              |                                          |           | ····· ·   |  |  |  |
|   | Total Rate Base              |                                          | S         | 666,695   |  |  |  |