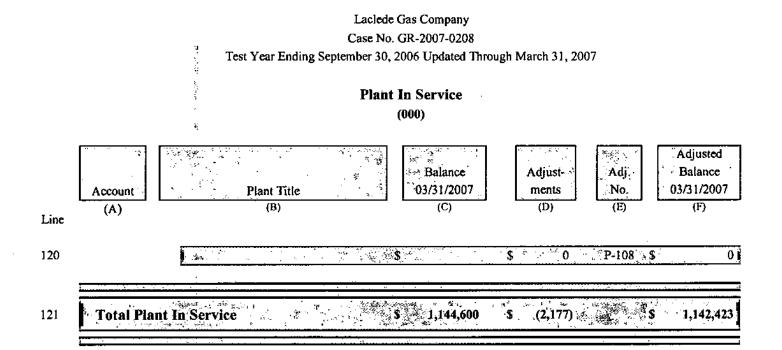

#### Laclede Gas Company Case No. GR-2007-0208 Test Year Ending September 30, 2006 Updated Through March 31, 2007

· . ... ."

ļ,

#### Plant In Service (000)

| Linc | Account (A) | Plant Title<br>(B)              |             | Balance<br>03/31/2007<br>(C) |            | Adjust-<br>ments<br>(D) | Adj<br>No. « |             | Adjusted<br>Balance<br>3/31/2007 |
|------|-------------|---------------------------------|-------------|------------------------------|------------|-------------------------|--------------|-------------|----------------------------------|
| 1    |             | Intangible                      |             |                              |            |                         |              |             |                                  |
| 2    | 301.00      | Organization                    | \$          | 3                            | \$         | 0                       | <b>P-</b> 1  | \$          | 3                                |
| 3    | 302.00      | Franchise & Consents            |             | 8                            |            | 0                       | P-2          |             | 8                                |
| 4    |             | Total Intangible                | <b>\$</b> . | .11                          | <b>\$</b>  | 0                       |              | \$          | 11                               |
| 5    |             | Production Plant - Manufactured |             |                              |            |                         |              |             |                                  |
| 6    | 304.00      | Land & Land Rights              | \$          | 190                          | \$         | 0                       | P-3          | \$          | 190                              |
| 7    | 305.00      | Structures & Improvements       |             | 980                          |            | 0                       | <b>P-4</b>   |             | 980                              |
| 8    | 307.00      | Other Power Equip               |             | 159                          |            | 0                       | P-5          |             | 159                              |
| 9    | 311.00      | Liquified Petrol Gas Equip      |             | 3,864                        |            | 0                       | P-6          |             | 3,864                            |
| 10   | 311.10      | LP Gas Storage Cavern           |             | 4,830                        |            | 0                       | P-7          |             | 4,830                            |
| 11   |             | Total Prod Plant - Mfg          | \$          | <u>10,023</u>                | <b>≼\$</b> | 0                       | -            | <b>\$</b> ` | 10,023                           |
| 12   |             | Underground Gas Storage         |             |                              |            |                         |              |             |                                  |
| 13   | 350.00      | Land & Rights-OfWay             | \$          | 1,974                        | \$         | 0                       | P-8          | \$          | 1,974                            |
| 14   | 351.20      | Compressor Sta Struct           |             | 614                          |            | 0                       | P-9          |             | 614                              |
| 15   | 351.40      | Other Struct                    |             | 985                          |            | 0                       | P-10         |             | 985                              |
| 16   | 352.00      | Wells                           |             | 5,953                        |            | 0                       | P-11         |             | 5,953                            |
| 17   | 352.10      | Storage Leaseholds & Rts        |             | 2,055                        |            | 0                       | P-12         |             | 2,055                            |
| 18   | 352.20      | Reservoirs                      |             | 245                          |            | 0                       | P-13         |             | 245                              |
| 19   | 352.30      | Nonrecoverable Natural Gas      |             | 2,186                        |            | 0                       | <b>P-14</b>  |             | 2,186                            |
| 20   | 352.40      | Wells-Oil & Vent Gas            |             | 686                          |            | 0                       | P-15         |             | 686                              |
| 21   | 353.00      | Lines                           |             | 2,365                        |            | 0                       | P-16         |             | 2,365                            |
| 22   | 354.00      | Compressor Sta Equip            |             | 2,411                        |            | 0                       | <b>P-17</b>  |             | 2,411                            |
| 23   | 355.00      | Meas & Reg Equip                |             | 1,816                        |            | 0                       | P-18         |             | 1,816                            |
| 24   | 356.00      | Purification Equip              |             | 273                          |            | 0                       | P-19         |             | 273                              |
| 25   | 357.00      | Other Equip                     |             | 48                           |            | 0                       | P-20         | ·           | 48                               |
| 26   |             | Total UG Gas Storage            | \$          | 21,613                       | * \$ .     | <b>0</b> (1)            |              | \$          | 21,613                           |
| 27   |             | Other Storage Plant             |             |                              |            |                         |              |             |                                  |
| 28   | 360.00      | Land & Land Rights              | \$          | 51                           | \$         | 0                       | <b>P-21</b>  | \$          | 51                               |

#### Plant In Service (000)

| Line | Account<br>(A) | Plant Title<br>(B)            | 1                    | Balance<br>3/31/2007<br>(C) | [    | Adjust-<br>ments<br>(D) | Adj.<br>No.<br>(E) | Adjusted<br>Balance<br>03/31/2007<br>(F) |
|------|----------------|-------------------------------|----------------------|-----------------------------|------|-------------------------|--------------------|------------------------------------------|
| 29   | 361.00         | Structures & Improvements     |                      | 114                         |      | 0                       | P-22               | 114                                      |
| 30   | 362.00         | Gas Holders                   |                      | 1,420                       |      | 0                       | P-23               | 1,420                                    |
| .31  | 363.30         | Compressor Equip              |                      | 512                         |      | 0                       | P-24               | 512                                      |
| 32   |                | Total Other Storage           |                      | 2,096                       | \$ . | <b>.</b>                |                    | \$<br>2,096                              |
| 33   |                | Transmission Plant            | κ.                   |                             |      |                         |                    |                                          |
| 34   | 365.72         | Right-Of-Way - Monat          | \$                   | <b>4</b> 1                  | \$   | 0                       | P-25               | \$<br>41                                 |
| 35   | 367.70         | Mains - Monat                 |                      | 2,014                       |      | 0                       | P-26               | 2,014                                    |
| 36   | 371.70         | Other Equip - Monat           |                      | 17                          |      | 0                       | <b>P-27</b>        | 17                                       |
| 37   |                | Total Transmission Plant      | ‴ ::` <sup>™</sup> : | 2,072                       | \$   | 0                       |                    | \$<br>2,072                              |
| 38   |                | Distribution Plant            |                      |                             |      |                         |                    |                                          |
| 39   | 374.00         | Land & Land Rights            | \$                   | 1,510                       | \$   | (12)                    | P-28               | \$<br>1,498                              |
| 40   | 375.10         | S & I Meas & Reg Sta          |                      | 202                         |      |                         | P-29               | 202                                      |
| 41   | 375.20         | S & I Svc Ctr & Storerms      |                      | 7,104                       |      | 0                       | P-30               | 7,104                                    |
| 42   | 375.30         | S & I Garages                 | <u>e</u>             | 619                         |      | 0                       | <b>P-31</b>        | 619                                      |
| 43   | 375.40         | S & I Garages - St. Charles   |                      | 38                          |      | 0                       | P-32               | 38                                       |
| 44   | 375.41         | S & I Leased - St. Charles    |                      | 6                           |      | 0                       | P-33               | 6                                        |
| 45   | 375.60         | S & I CRFD/FRK                |                      | 2                           |      | (1)                     | P-34               | 1                                        |
| 46   | 375.70         | S & I - Monat                 |                      | 70                          |      | 0                       | P-35               | 70                                       |
| 47   | 375.90         | S & I - Midwest               |                      |                             |      | 0.                      | P-36               | 0                                        |
| 48   | 376.10         | Mains - Steel                 |                      | 177,839                     |      | 0                       | P-37               | 177,839                                  |
| 49   | 376.20         | Mains - Cast Iron             |                      | 14,510                      |      | 0                       | <b>P-38</b>        | 14,510                                   |
| 50   | 376.30         | Mains - Plastic               |                      | 169,206                     |      | 0                       | P-39               | 169,206                                  |
| 51   | 376.60         | Mains - Steel - CRFD/FRK      | •                    | 989                         |      | (401)                   | P-40               | 588                                      |
| 52   | 376.63         | Mains - Plastic - CRFD/FRK    |                      | 2,644                       |      | (1,073)                 | P-41               | 1,571                                    |
| 53   | 376.70         | Mains - Steel - Monat         |                      | 27,767                      |      | 0                       | P-42               | 27,767                                   |
| · 54 | 376.73         | Mains - Plastic - Monat       |                      | 30,174                      |      | 0                       | P-43               | 30,174                                   |
| 55   | 376.80         | Mains - Steel - Franklin Co   |                      | 0                           |      | 0                       | P-44               | 0                                        |
| 56   | 376.83         | Mains - Plastic - Franklin Co |                      | 0                           |      | 0                       | P-45               | 0                                        |
| 57   | 376.90         | Mains - Steel - Midwest       |                      | 0                           |      | 0                       | P-46               | 0                                        |
| 58   | 376.93         | Mains - Plastic - Midwest     |                      | 0                           |      | 0                       | P-47               | 0                                        |

#### Plant In Service (000)

|          | Account<br>(A)   | Plant Title .<br>(B)                     | Balance<br>03/31/2007<br>(C) | Adjust-<br>ments<br>(D) | Adj.<br>No.                           | Adjusted<br>Balance<br>03/31/2007<br>(F) |
|----------|------------------|------------------------------------------|------------------------------|-------------------------|---------------------------------------|------------------------------------------|
| Line     | ()               |                                          |                              |                         |                                       |                                          |
| 59       | 378.00           | Meas & Reg Sta Equip                     | 7,319                        | 0                       | P-48                                  | 7,319                                    |
| 60       | 379.00           | M&R Sta Equip - City Gate                | 1,934                        | 0                       | P-49                                  | 1,934                                    |
| 61       | 379.60           | M&R Sta Equip - City Gate CRFD/FRK       | - 198                        | (80)                    | P-50                                  | 118                                      |
| 62       | 380.10           | Services - Steel                         | 34,290                       | 0                       | P-51                                  | 34,290                                   |
| 63       | 380.20           | Services - Plastic & Copper              | 367,680                      | 0                       | P-52                                  | 367,680                                  |
| 64       | 380.62           | Services - Plastic -CRFD/FRK             | 848                          | (325)                   | <b>P-5</b> 3                          | 523                                      |
| 65       | 380.70           | Services - Steel - Monat                 | 4,431                        | 0                       | P-54                                  | 4,431                                    |
| 66       | 380.72           | Services - Plastic & Copper - Monat      | 26,595                       | 0                       | P-55                                  | 26,595                                   |
| 67       | 380.80           | Services - Steel - Franklin Co           | 0                            | 0                       | P-56                                  | 0                                        |
| 68       | 380.82           | Services - Plastic & Copper - Frank. Co. | 0                            | 0                       | P-57                                  | 0                                        |
| 69       | 380.90           | Services - Steel - Midwest               | 0                            | 0                       | P-58                                  | 0                                        |
| 70       | 380.92           | Services - Plastic & Copper - Midwest    | 0                            | 0                       | P-59                                  | 0                                        |
| 71       | 381.00           | Meters                                   | 116,242                      | 0                       | P-60                                  | 116,242                                  |
| 72       | 381.60           | Meters-CRFD/FRK                          | 458                          | (186)                   | <b>P-61</b>                           | 272                                      |
| 72       | 383.00           | House Regulators                         | 19,825                       | 0                       | P-62                                  | 19,825                                   |
| 73       | 383.60           | House Regulators-CRFD/FRK                | 73                           | (30)                    | P-63                                  | 43                                       |
| 73       | 385.00           | Indust Meas & Reg Sta Equip              | 10,071                       | 0                       | P-64                                  | 10,071                                   |
| 74       | 386.10           | Other Prop on Cust Premises              | 27                           | 0                       | P-65                                  | 27                                       |
| 75       | 387.00           | Other Equip                              | 400                          | 0                       | P-66                                  | 400                                      |
| 76       |                  | Total Distribution Plant 👘 🐐             | 1,023,072                    | \$ \$ (2,108)           | · · · · · · · · · · · · · · · · · · · | \$ \$ 1,020,965                          |
| 77       |                  | General Plant                            |                              |                         |                                       |                                          |
| 78       | 389.70           | Land & Land Rights                       | s 0                          | \$ O                    | P-67                                  | \$ 0                                     |
| 79       | 390.10           | S & I Leased - GO                        | 2,805                        | <b>v</b> 0              | P-68                                  | 2,805                                    |
| 80       | 390.30           | S & I Leased - St. Chas                  | 2,005                        | ů<br>0                  | P-69                                  | 36                                       |
| 81       | 390.30           | Structures & Improvements                | 431                          | õ                       | P-70                                  | 431                                      |
| 82       | 390.71           | S & I Leased - Monat                     | 89                           | õ                       | P-71                                  | 89                                       |
| 83       | 390.71           | S & I - Franklin Co                      | 0                            | 0                       | P-71<br>P-72                          | 0                                        |
| 84       | 390.80<br>390.81 | S & I Leased - Franklin Co               | 0                            | 0                       | P-73                                  | 0                                        |
| 85       | 390.81           | S & I Leased - Midwest                   | v                            | 0                       | P-73<br>P-74                          | 0                                        |
| 85<br>86 | 390.90           | Office Furniture & Equip                 | 3,941                        | 0                       | P-74<br>P-75                          | 3,941                                    |
| 80<br>87 | 391.00           | Data Processing Systems                  | 3,941                        | 0                       | P-76                                  | 3,941                                    |
| 0/       | 331'10           | Data Processing Systems                  | 4                            | v                       | r-/0                                  | 4                                        |

#### Plant In Service (000)

|      | Account | Plant Title<br>(B)                  | Balance<br>03/31/2007<br>(C) | Adjust-<br>ments<br>(D) | Ađj.<br>No.  | Adjusted<br>Balance<br>03/31/2007<br>(F) |
|------|---------|-------------------------------------|------------------------------|-------------------------|--------------|------------------------------------------|
| Line | (A)     | (D)                                 | (0)                          | (0)                     | (6)          | (r) ·                                    |
| 88   | 391.11  | Data Processing Systems             | 5,168                        | 0                       | <b>P-77</b>  | 5,168                                    |
| 89   | 391.12  | Of Furn & Equip - St, Chas          | 0                            | 0                       | P-78         | 0                                        |
| 90   | 391.13  | Data Proc Sys - St. Chas            | 34                           | 0                       | P-79         | 34                                       |
| 91   | 391.20  | Mech Office Equip                   | ,343                         | 0                       | P-80         | 343                                      |
| 92   | 391.30  | Data Processing Software            | 32,124                       | 0                       | <b>P-8</b> 1 | 32,124                                   |
| 93   | 391.40  | Data Processing Equipment           | 2,974                        | 0                       | P-82         | 2,974                                    |
| 94   | 391.61  | Data Processing Systems - CRFD      | 30                           | (12)                    | P-83         | 18                                       |
| 95   | 391.70  | Of Furniture & Equip - Monat        | · 0                          | 0                       | P-84         | 0                                        |
| 96   | 391.71  | Data Proc Sys - Monat               | 84                           | 0                       | P-85         | 84                                       |
| 97   | 391.72  | Mech Of Equip - Monat               | 21                           | 0                       | P-86         | 21                                       |
| 98   | 391.80  | Of Furn & Equip - Franklin Co       | , 117                        | 0                       | <b>P-8</b> 7 | 117                                      |
| 99   | 391.81  | Data Proc Sys - Franklin Co         | 0                            | 0                       | <b>P-88</b>  | 0                                        |
| 100  | 391.82  | Mech Off Equip - Franklin Co        | 0                            | 0                       | P-89         | 0                                        |
| 101  | 391.90  | Office Furn & Equip - Midwest       | 0                            | 0                       | P-90         | 0                                        |
| 102  | 391.91  | Data Proc Sys - Midwest             | 0                            | 0                       | P-91         | 0                                        |
| 103  | 391.92  | Mech Of Equip - Midwest             | 0                            | 0                       | P-92         | 0                                        |
| 104  | 392.10  | Trans Equip - Auto                  | 664                          | 0                       | P-93         | 664                                      |
| 105  | 392.20  | Trans Equip - Trucks                | 6,236                        | 0                       | P-94         | 6,236                                    |
| 106  | 392.61  | Transportation Equip-Truck CRFD     | 48                           | (20)                    | P-95         | 29                                       |
| 107  | 392.70  | Trans Equip - Auto - Monat          | 46                           | 0                       | P-96         | 46                                       |
| 108  | 392.71  | Trans Equip - Trucks - Monat        | 1,283                        | 0                       | P-97         | 1,283                                    |
| 109  | 393.00  | Stores Equip                        | 340                          | 0                       | P-98         | 340                                      |
| 110  | 393.60  | Stores Equip-CRFD/FRK               | 1                            | (0)                     | P-99         | 0                                        |
| 111  | 394.00  | Tools, Shop & Garage Equip          | 9,627                        | 0                       | <b>P-100</b> | 9,627                                    |
| 112  | 394.60  | Tools, Shop & Garage Equip-CRFD/FRK | 92                           | (37)                    | P-101        | 54                                       |
| -113 | 395.00  | Laboratory Equip                    | 277                          | 0                       | P-102        | 277                                      |
| 114  | 396.00  | Power Op Equip                      | 8,997                        | 0                       | P-103        | 8,997                                    |
| 115  | 396.10  | Power Op Equip - Trucks             | 7,072                        | 0                       | P-104        | 7,072                                    |
| 116  | 396.70  | Power Op Equip - Monat              | 818                          | 0                       | P-105        | 818                                      |
| 117  | 397.00  | Communications Equip                | 1,162                        | 0                       | P-106        | 1,162                                    |
| 118  | 398.00  | Misc Equip                          | 850                          | 0                       | P-107        | 850                                      |
| 119  |         | Total General Plant                 | 85,712                       | \$ (69)                 | \$           | 85,643                                   |