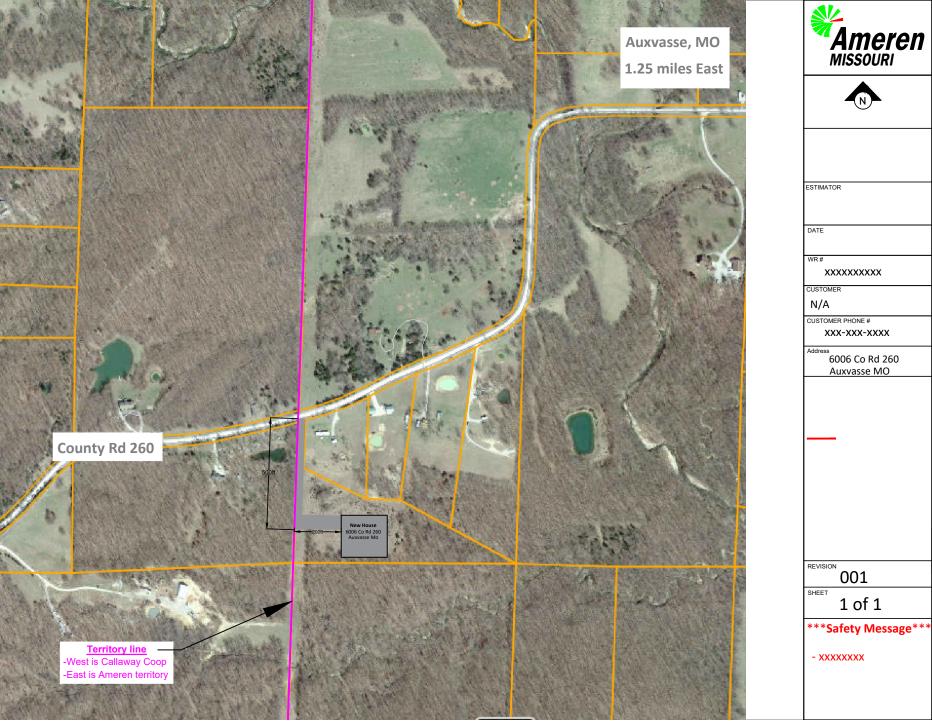

• Location 1 is a single family home with the legal description of STR 22-49-9, owned by Lucas and Miranda McCray. Maps showing the location of the address and the existing service lines are attached hereto as Appendix 8, and are incorporated by reference into this *Joint Application* and made a part hereof for all purposes.

The Territorial Agreement and Addendum No. 1 only address electric service territories and the provision of electric service for the Applicants in Callaway County, where Location 1 is located. Neither the Territorial Agreement nor Addendum No. 1 affect the rights or service areas of any other electric service provider.