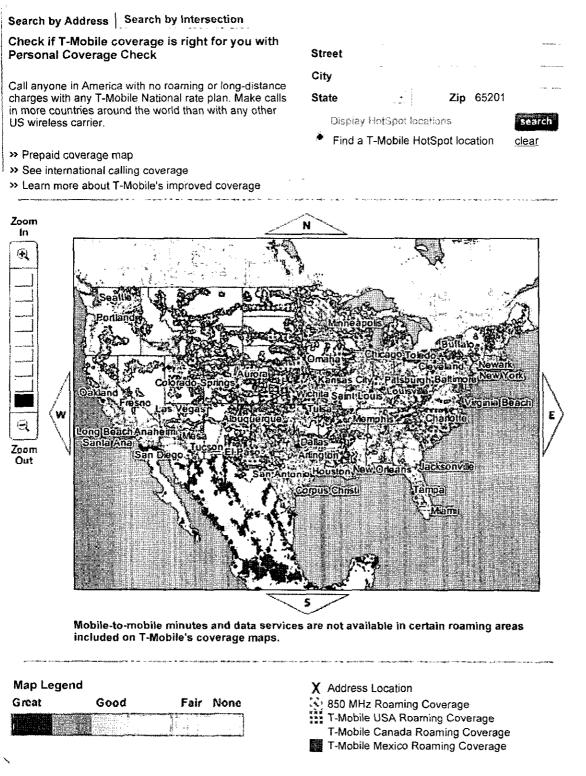

### Print map

This map predicts and approximates our wireless coverage area outdoors, which may vary from market to market and may change without notice. It may include locations with limited or no coverage. Our maps do not guarantee service availability. Even within a coverage area, there are several factors, such as: network changes, traffic volume, service outages, technical limitations, signal strength, your equipment, terrain, structures, foliage, weather, and other conditions that may interfere with actual service, quality, and availability, including the ability to make, receive, and maintain calls. Multi-band (850/1900 MHz) GSM/GPRS handset required for access to 850 Roaming Coverage. Ask a T-Mobile sales representative or visit www.t-mobile.com/morecoverage for more information regarding handset requirements and T-Mobile 850 MHz coverage. 850 MHz roaming is offered through our roaming partners; some features (e.g. picture messaging, mobile to mobile) may not be available while roaming. Learn more >

http://www.wirelessadvisor.com/checkzip.cfm

Wireless Phone (Cellphone) Services for 65201, BOONE COUNTY, MO

http://www.wirelessadvisor.com/checkzip.cfm

# Wireless Phone (Cellphone) Services for 65201, BOONE COUNTY, MO