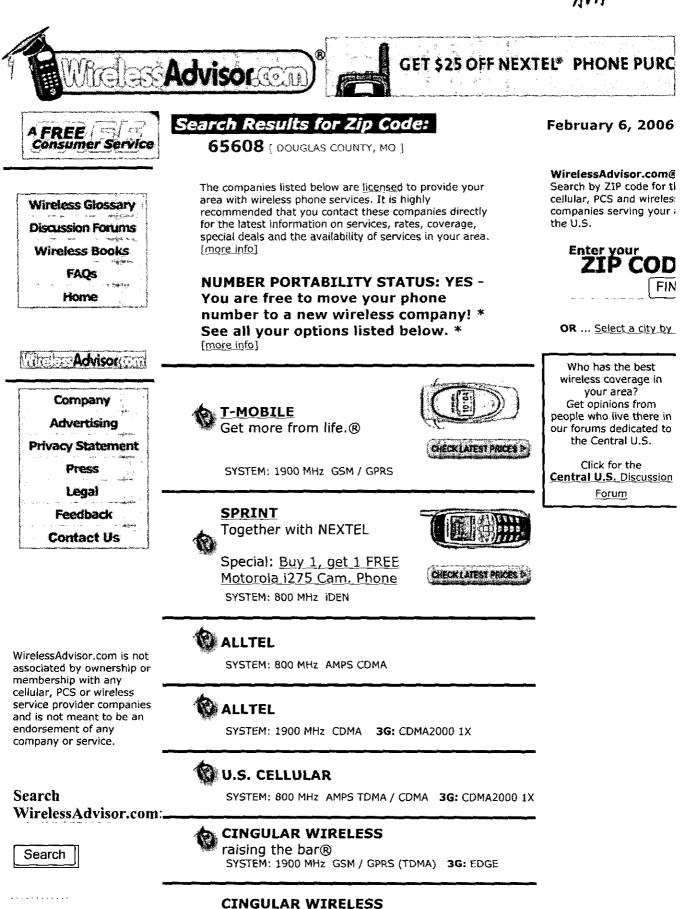

# **OVERAGE MAP and CALLING PLANS**

3 depict an approximation of coverage area. Actual coverage may vary. User may incur roaming charges at borders of calling areas.

Wireless Phone (Cellphone) Services for 65608, DOUGLAS COUNTY, MO

Wireless Phone (Cellphone) Services for 65608, DOUGLAS COUNTY, MO