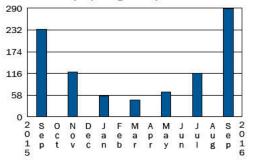

#### Total Water Use Comparison (in 100 gallons)

| • | Current billing period 2016: | 8778 | 289.47 CGL |
|---|------------------------------|------|------------|
| • | Same billing period 2015:    |      | 233.37 CGL |

#### Billed Use Graph (100 gallons)