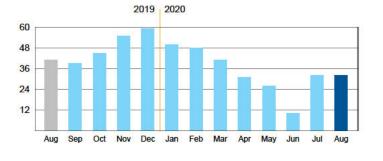

## Billed Usage History (graph shown in 100 gallons)

3,200 gallons = usage for this period

**Account Detail** 

Prior Billing

Service To:

4,100 gallons = usage for same period last year

Account No.

#### Next Scheduled Read Date: on or about September 02, 2020 Account Type: Residential

Average daily use for this period is: (33 days)

97 gallons

Year to Date Billed Usage: 27,000 gallons