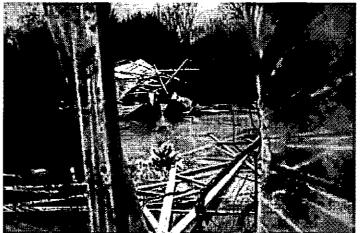

#### BACKGROUND

- 6. This complaint originates from a Site Inspection Report, Modular Units ("Report") by Staff Inspector Tim Haden of a new modular unit home owned by Larry and Joyce King at 3607 County Road 328, Fulton, MO 65251. This Report, prepared and finalized on March 28, 2006 by Tim Haden, is the result of an investigation conducted by Staff Inspectors Tim Haden and Gene Winn upon learning of this home being blown off its foundation, collapsing, and causing injury to its owners during a period of storms that occurred on or about 1:00 am, Monday, March 13, 2006. Staff's Report is attached hereto as Appendix E and incorporated by reference herein.
- 7. This incident first came to the attention of Tim Haden because he resides in the Fulton area and was in the area when the storms came through. The *Fulton Sun* newspaper carried a story of this incident on March 14, 2006. (See Appendix F). The daughters of the homeowners provided Staff Inspector Haden an Inspection Request form. (See Appendix G).

### **ALLEGATIONS**.

- 8. Larry and Joyce King purchased their new Four Seasons modular unit home, model no. M3264-01, from Blakely Manufactured Homes, a licensed modular unit home dealer, located at 7428 Primrose Lane, Fulton, Missouri, 65251. The Kings' dealer sales contract included delivery and set up.
- 9. On or about February 6, 2006, Four Seasons shipped the Kings' modular unit home, serial number (and manufacturer invoice number) FSM20251, to Blakely Manufactured Homes.
- 10. During a period of several days preceding the March 13, 2006 storm, Blakely Manufactured Homes completed delivery and set up of the Kings' new Four Seasons modular unit home. On March 14, 2006, Staff Inspectors Tim Haden and Gene Winn inspected the damaged home that is the subject of Staff's Report and this complaint.

11. Staff's Report identified significant violations of Chapter 700, RSMo and Commission Rules (4 CSR 240-123) on the part of the manufacturer, Four Seasons, and the dealer, Blakely Manufactured Homes. Commission Rule 4 CSR 240-123.080(3) requires modular unit homes to be manufactured in accordance with the *International Residential Code-2000*. The Staff is addressing the home installation violations contained in its Report in a separate complaint case against Blakely Manufactured Homes, to be filed concurrently with this case.