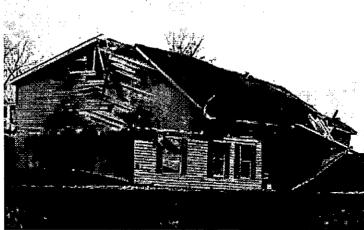

### **ALLEGATIONS**.

- 8. Larry and Joyce King purchased their new Four Seasons modular unit home, model no. M3264-01, from Blakely Manufactured Homes, a licensed modular unit home dealer, located at 7428 Primrose Lane, Fulton, Missouri, 65251. The Kings' dealer sales contract included delivery and set up.
- 9. On or about February 6, 2006, Four Seasons shipped the Kings' modular unit home, serial number (and manufacturer invoice number) FSM20251, to Blakely Manufactured Homes.
- 10. During a period of several days preceding the March 13, 2006 storm, Blakely Manufactured Homes completed delivery and set up of the Kings' new Four Seasons modular unit home. On March 14, 2006, Staff Inspectors Tim Haden and Gene Winn inspected the damaged home that is the subject of Staff's Report and this complaint.

11. Staff's Report identified significant violations of Chapter 700, RSMo and Commission Rules (4 CSR 240-123) on the part of the manufacturer, Four Seasons, and the dealer, Blakely Manufactured Homes. Commission Rule 4 CSR 240-123.080(3) requires modular unit homes to be manufactured in accordance with the *International Residential Code-2000*. The Staff is addressing the home installation violations contained in its Report in a separate complaint case against Blakely Manufactured Homes, to be filed concurrently with this case.