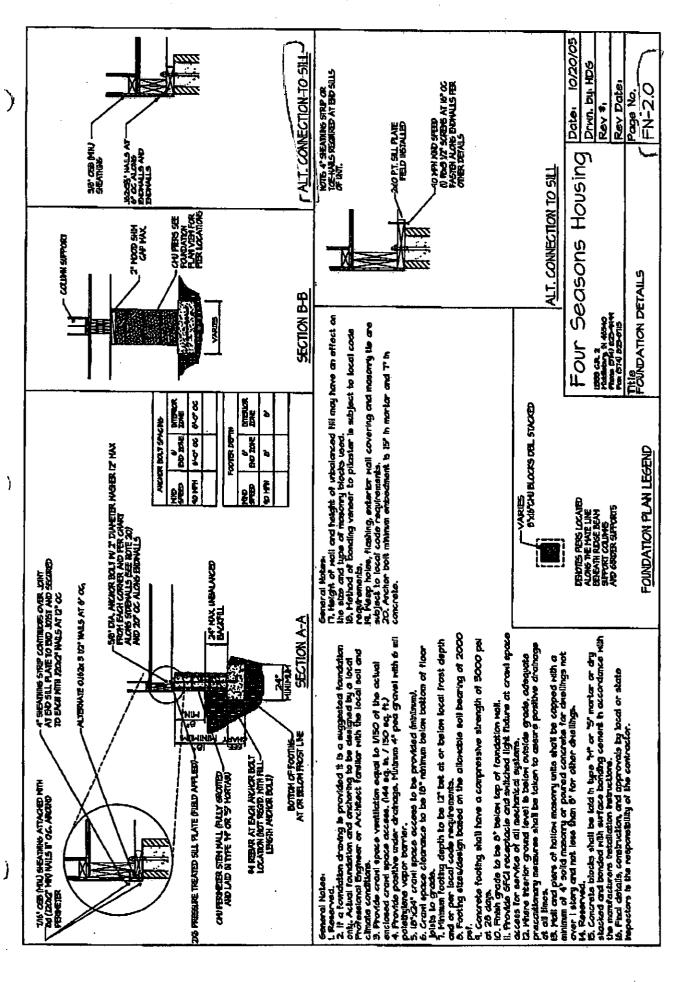

#### COUNT 3

14. Four Seasons violated 4 CSR 240-123-040(11) in that, at the time Four Seasons manufactured the Kings' home on January 30, 2006, and shipped it into Missouri on February 6, 2006, Four Seasons did not have current approval from the Commission for the modular unit plan used in manufacturing the Kings' home. Commission Rule 4 CSR 240-123-040(11) requires that "All subsequent modular unit plans and installation diagrams for each additional type of modular unit (or model) to be manufactured must also be submitted to the director for approval."

be manufactured in accordance with the *International Residential Code-2000*. Because Section 700.010(2) defines "Code" as "the standards relating to manufactured homes, or modular units as adopted by the commission.", any modular unit code or commission rule violations fall within the ambit of the civil penalty provisions of Section 700.115.2 RSMo.