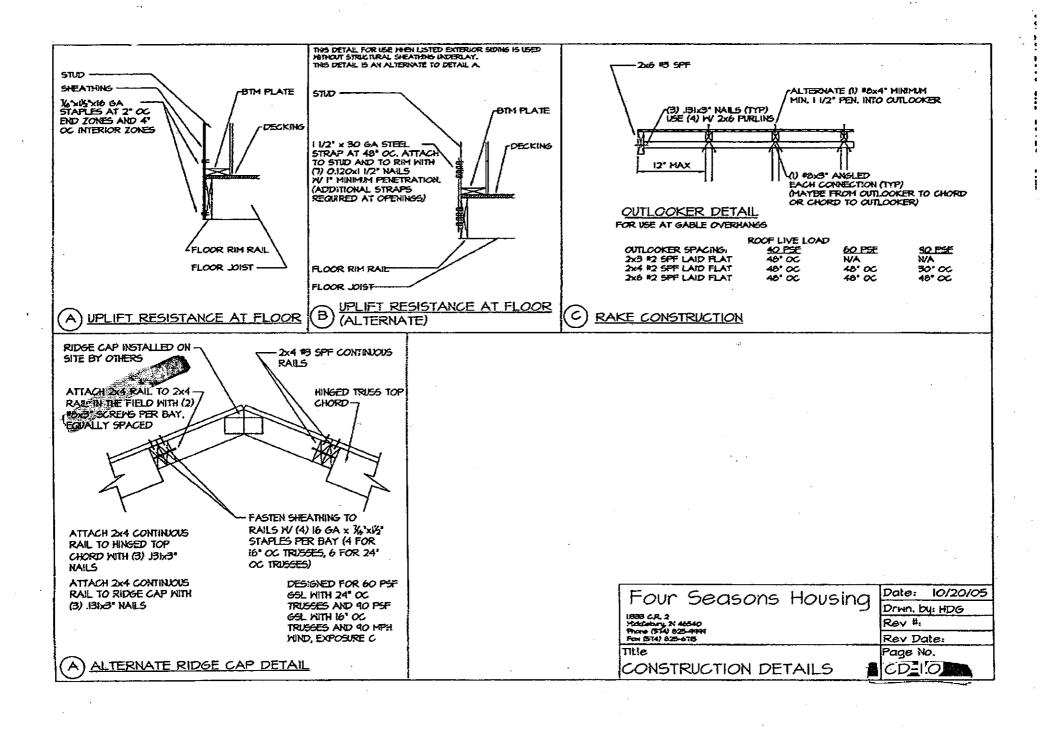

#### COUNT 3

14. Four Seasons violated 4 CSR 240-123-040(11) in that, at the time Four Seasons manufactured the Kings' home on January 30, 2006, and shipped it into Missouri on February 6, 2006, Four Seasons did not have current approval from the Commission for the modular unit plan used in manufacturing the Kings' home. Commission Rule 4 CSR 240-123-040(11) requires that "All subsequent modular unit plans and installation diagrams for each additional type of modular unit (or model) to be manufactured must also be submitted to the director for approval."

be manufactured in accordance with the *International Residential Code-2000*. Because Section 700.010(2) defines "Code" as "the standards relating to manufactured homes, or modular units as adopted by the commission.", any modular unit code or commission rule violations fall within the ambit of the civil penalty provisions of Section 700.115.2 RSMo.