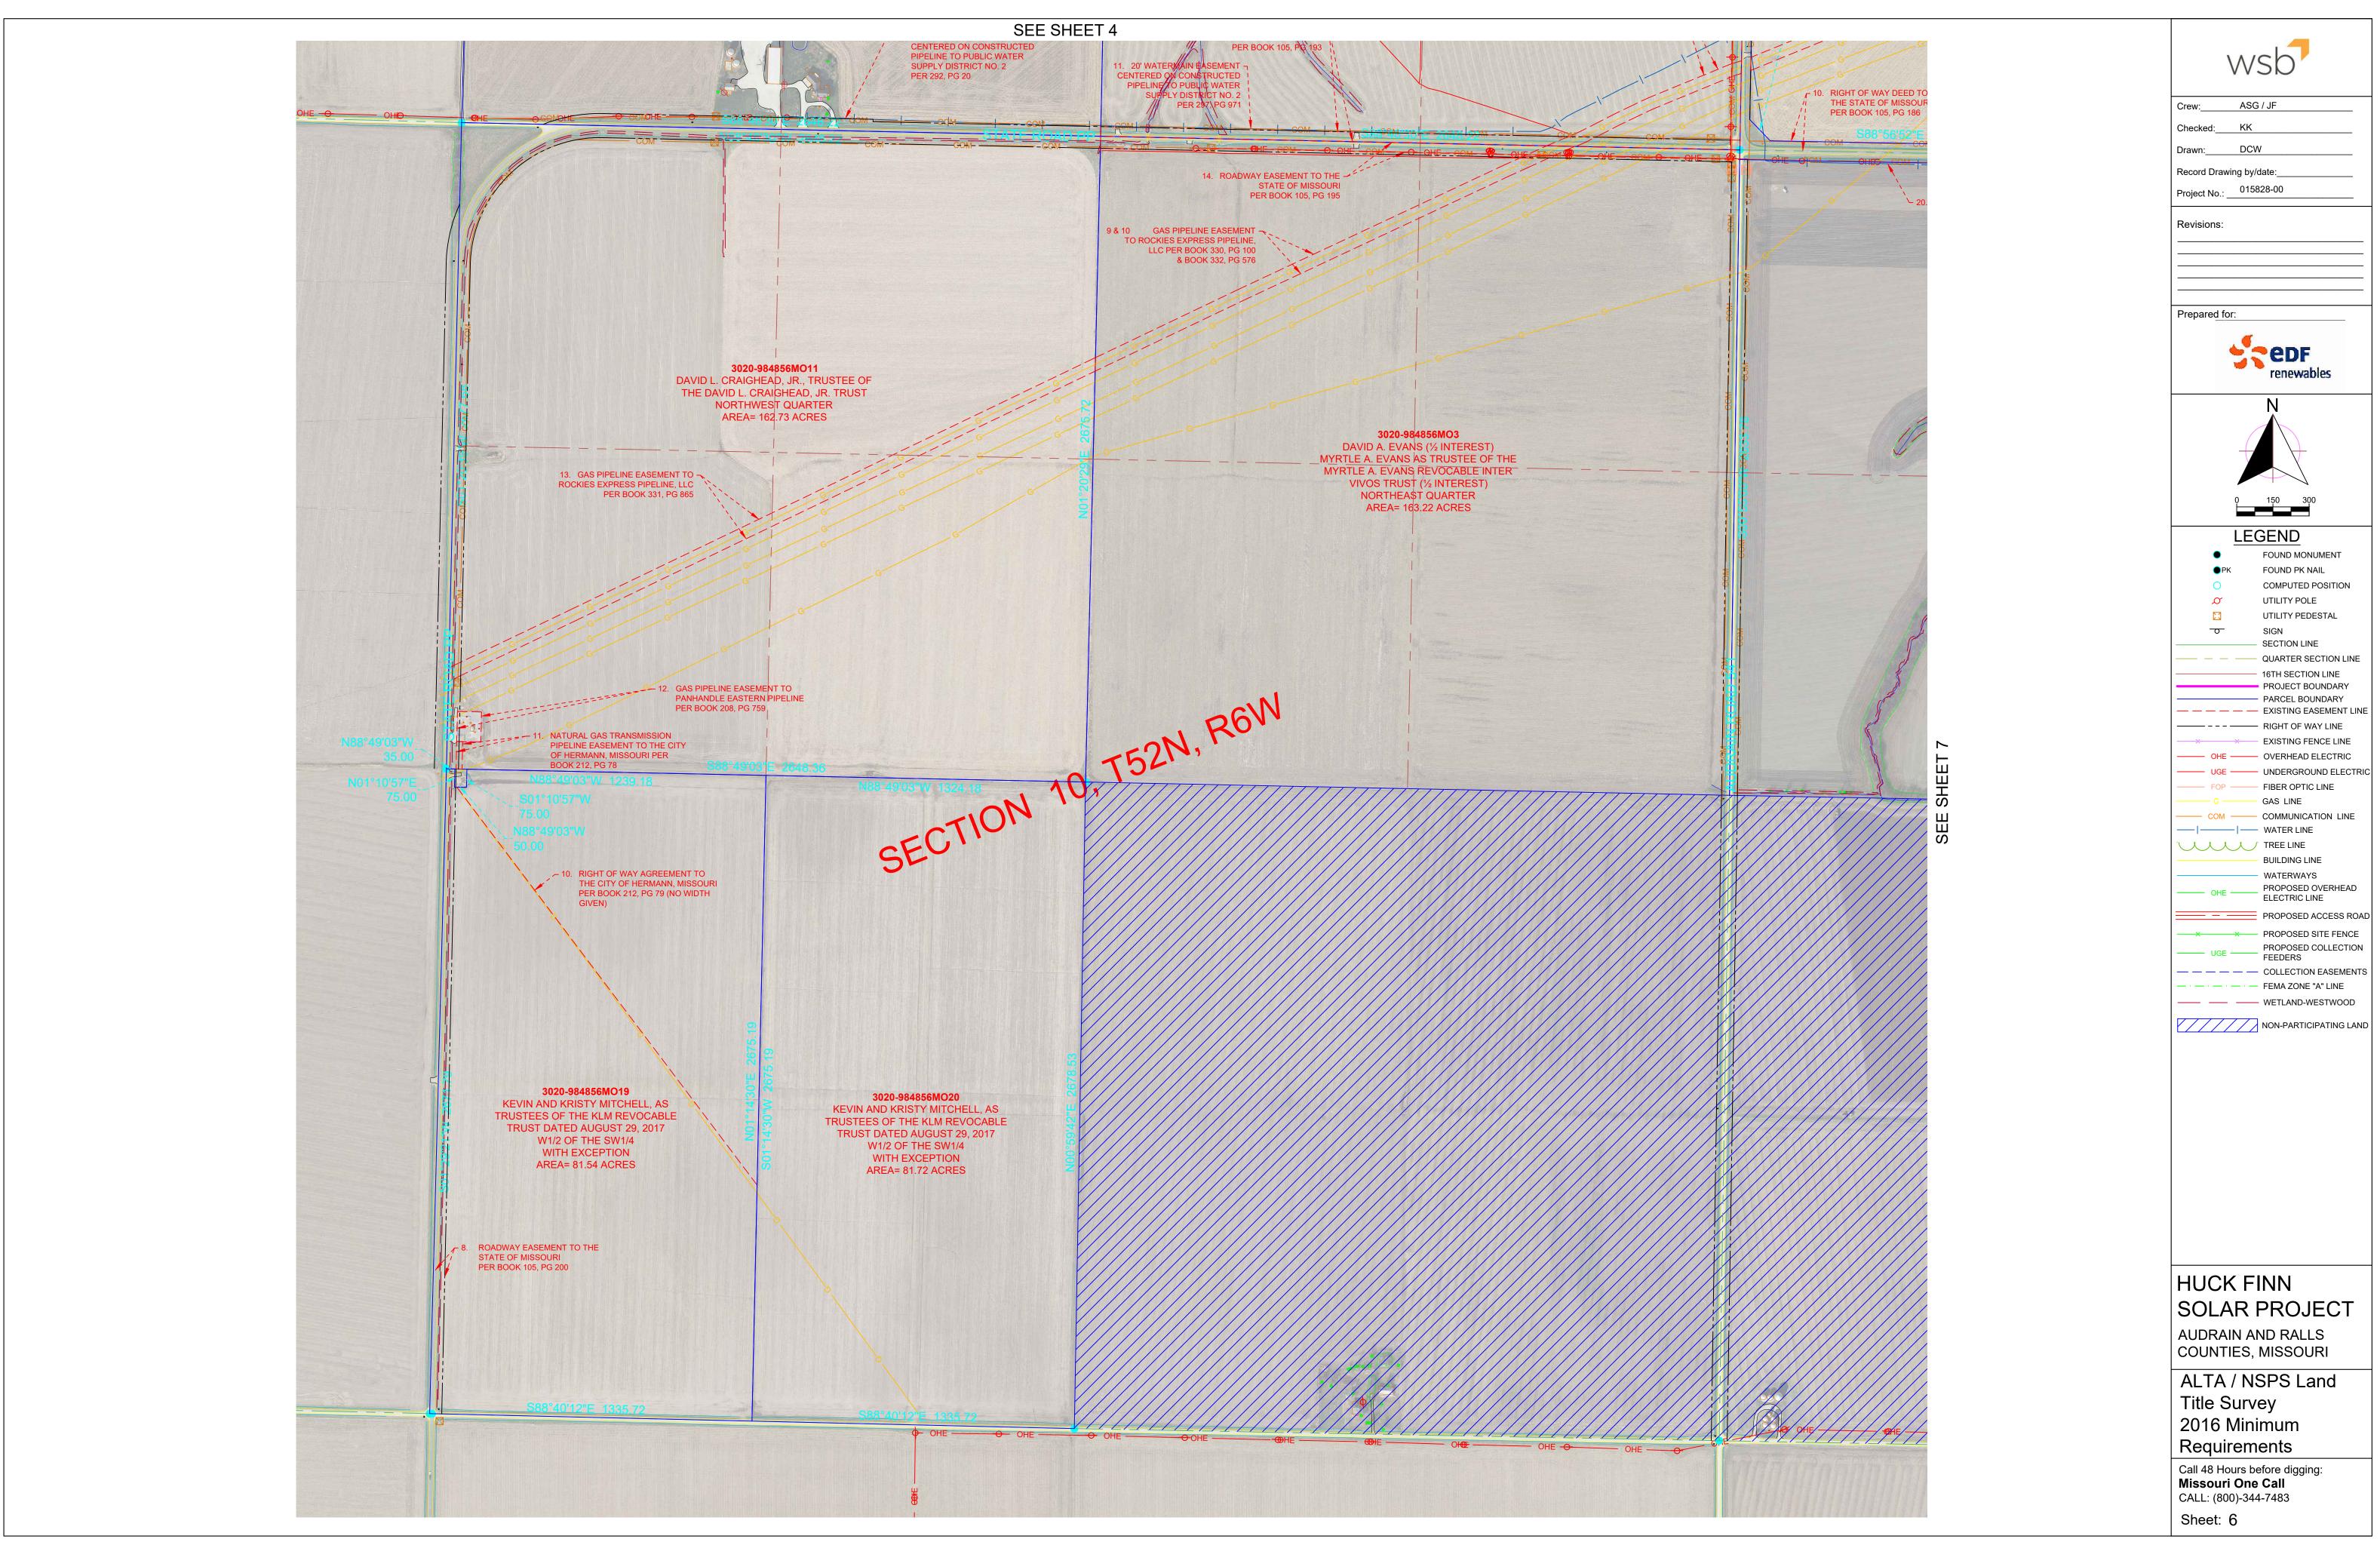

#### General Notes

- 1. The horizontal datum for this project is State Plane Missouri Central Zone (HARN), NAD 83, the vertical datum used is NAVD 88.
- 2. The aerial photography was provided by Quantum Spatial, the photo control was established by WSB & Associates
- 3. Aerial photography was used to identify Table A Items 8, 15, 16 and 18.
- 4. Original field survey was completed on February 2021.
- 5. As-Built survey was completed XX/XX/XX
- 6. The survey accurately shows the location of all buildings, structures and other improvements situated on the parcels of land in Audrain
- 7. This survey does not constitute a title search by the Surveyor.
- 8. The acreage and square footage of the parcels of the Property indicated represents a mathematical closure of the perimeter courses and distances as shown hereon. The significant digits indicated do not necessarily reflect the precision of the survey.
- 9. The boundary perimeter of the Property within which all parcels and Project improvements are located is as shown on the survey.
- 10. Improvements do not encroach on adjacent property or existing recorded easements or right-of-way, recorded or as otherwise shown on the survey (whether on, above or below ground) and there are no projections of protrusion, except as noted. Except as shown, there are no encroachments onto the Property by any buildings, structures, or other improvements located on adjoining land or premises.
- 11. The Property is internally contiguous without break, gap or interruption other then the areas shown on the survey. For lease and easement parcels, respectively, adjacent to state and county roads, (A) there are not gaps between the said lease or easement parcels of the Property and any road rights-of-way that have been deeded in fee to the respective county or the State of Missouri and (B) where any road rights-of- way are held by a county or the State of Missouri by easement or dedication, the area which is subject to such road right-of-way is contained within said lease or easement parcels of the Property.
- 12. There are no other survey matters of record, easements or right of ways of which the undersigned has been advised, or other matters evidenced on the ground, other than scheduled title exceptions or except as otherwise shown hereon.
- 13. A Missouri State ONE call was placed on 1/30/21 and all underground utilities were located to ASCE CI/ASCE 38-02 Quality C Level of
- 14. All parcels within the project boundary are currently Zoned XX
- 15. All referenced instruments are on file in the deed records/official public records of their respective counties.
- 16. No portion of Property lies within the city limits of an incorporated city;
- 17. All improvements and structures shown hereon are considered permanent unless otherwise noted.
- 18. The approximate total land area of the property is XXXX acres.

# ALTA/NSPS SURVEY

HUCK FINN SOLAR PROJECT AUDRAIN & RALLS COUNTIES, MISSOURI

LEGEND FOUND MONUMENT FOUND PK NAIL **COMPUTED POSITION** UTILITY POLE UTILITY PEDESTAL 0 SIGN SECTION LINE QUARTER SECTION LINE 16TH SECTION LINE PROJECT BOUNDARY PARCEL BOUNDARY — — — — — EXISTING EASEMENT LINE ---- RIGHT OF WAY LINE - EXISTING FENCE LINE OHE OVERHEAD ELECTRIC UGE — UNDERGROUND ELECTRIC FIBER OPTIC LINE GAS LINE —— COM ——— COMMUNICATION LINE — | — WATER LINE TREE LINE **BUILDING LINE WATERWAYS** PROPOSED OVERHEAD ELECTRIC LINE PROPOSED ACCESS ROAD PROPOSED SITE FENCE PROPOSED COLLECTION — — — — — COLLECTION EASEMENTS FEMA ZONE "A" LINE ---- WETLAND-WESTWOOD NON-PARTICIPATING LAND HUCK FINN SOLAR PROJECT AUDRAIN AND RALLS COUNTIES, MISSOURI ALTA / NSPS Land Title Survey