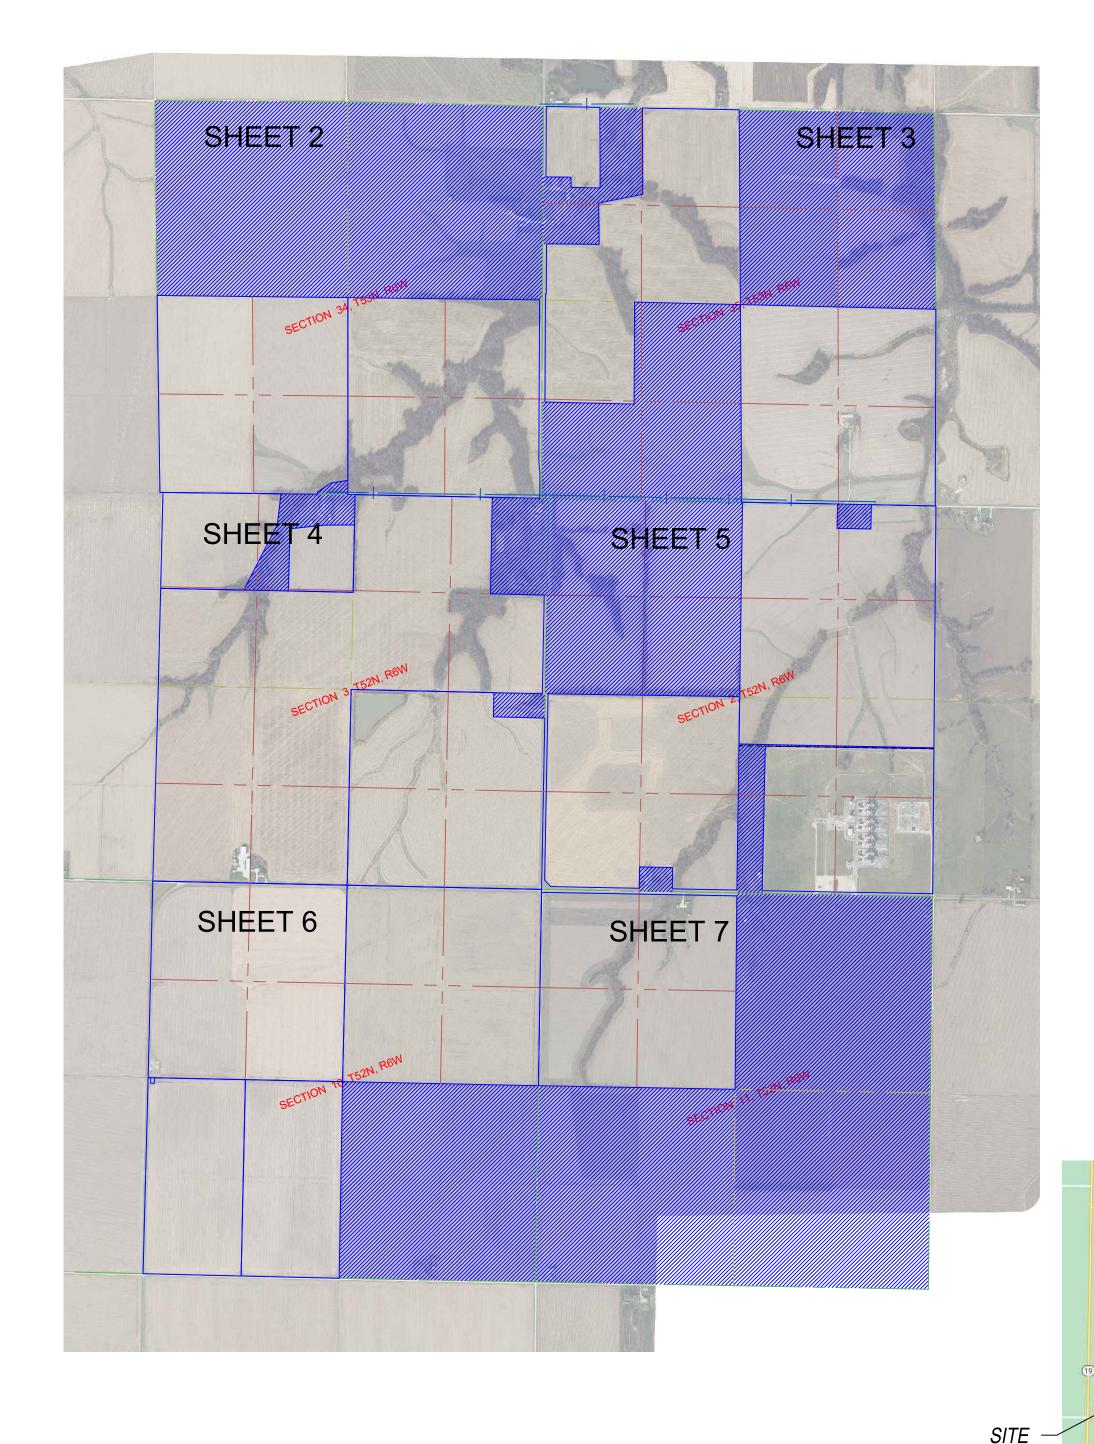

WSD

ASG / JF

Checked: KK

Drawn:\_\_\_\_\_DCW

Revisions:

Record Drawing by/date:

Project No.: 015828-00

This plan contains 7 sheets

Title / Index Sheet Sheet 1 Sheet 2 - 7 ALTA Survey Sheets Sheet 8

Legal Descriptions/Schedule B's

2016 Minimum

Requirements

Missouri One Call

CALL: (800)-344-7483

Sheet: 1

Call 48 Hours before digging: