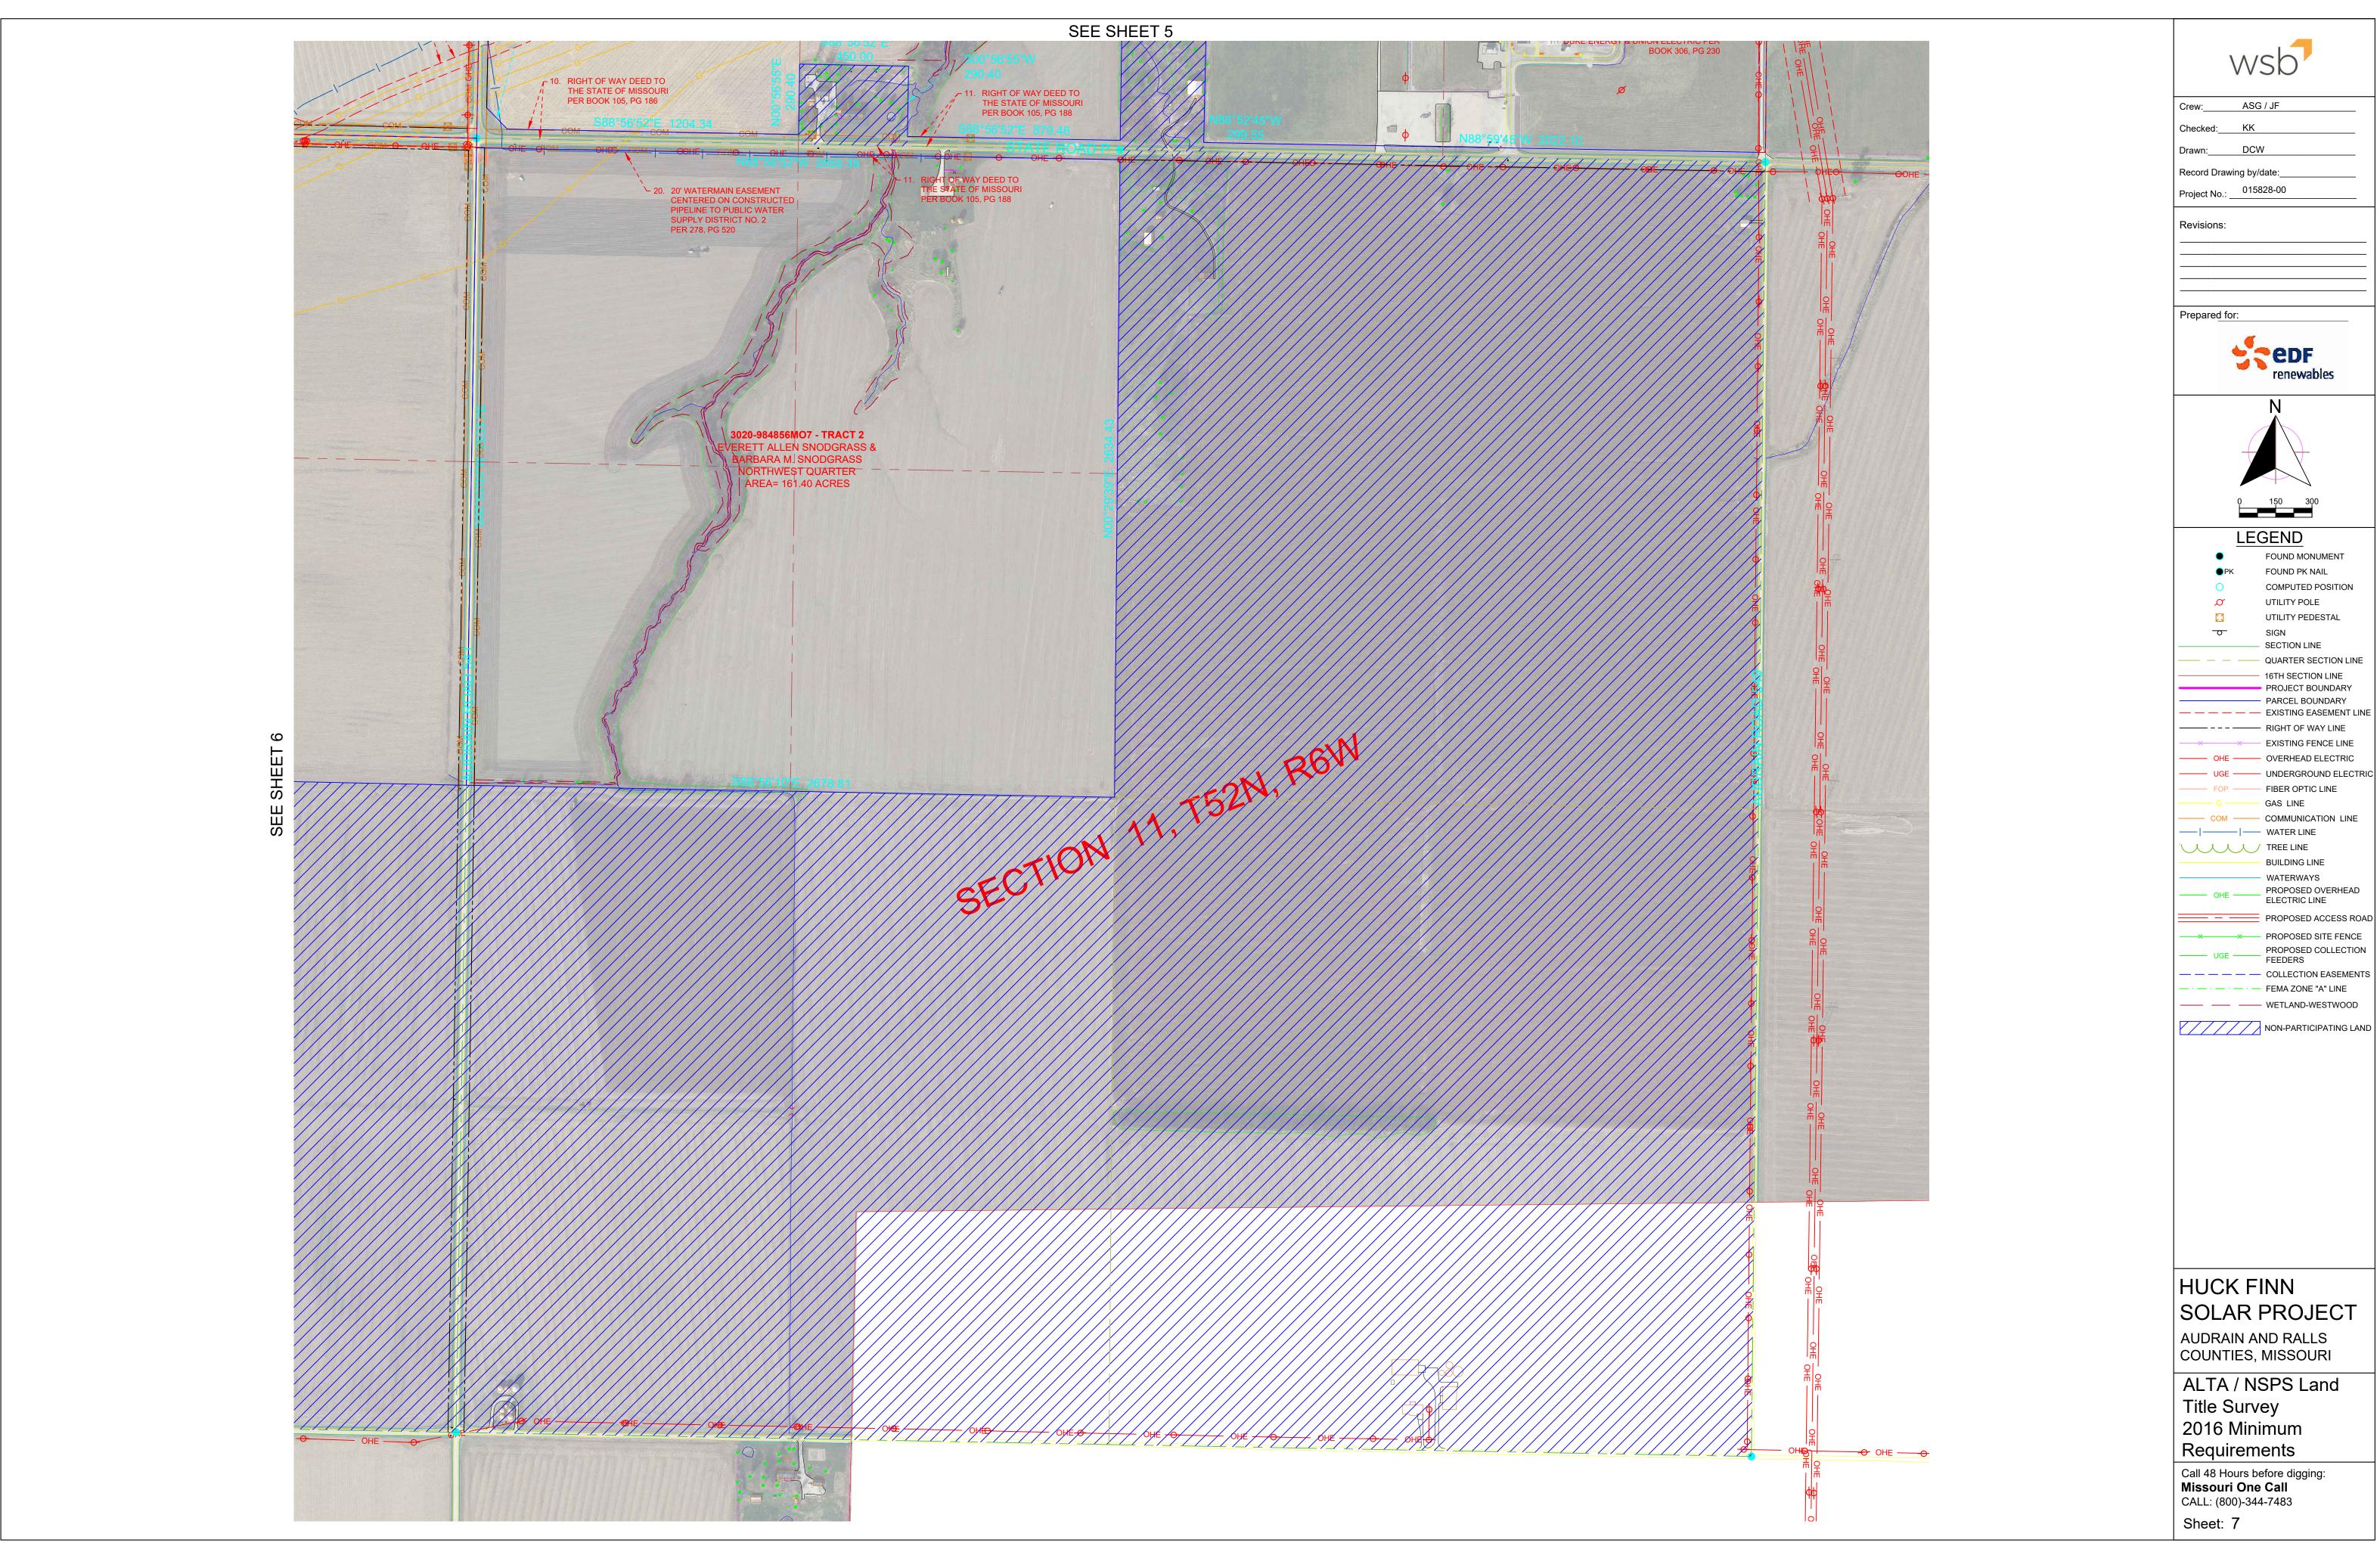

#### General Notes

- 1. The horizontal datum for this project is State Plane Missouri Central Zone (HARN), NAD 83, the vertical datum used is NAVD 88.
- 2. The aerial photography was provided by Quantum Spatial, the photo control was established by WSB & Associates
- 3. Aerial photography was used to identify Table A Items 8, 15, 16 and 18.
- 4. Original field survey was completed on February 2021.
- 5. As-Built survey was completed XX/XX/XX
- 6. The survey accurately shows the location of all buildings, structures and other improvements situated on the parcels of land in Audrain
- 7. This survey does not constitute a title search by the Surveyor.
- 8. The acreage and square footage of the parcels of the Property indicated represents a mathematical closure of the perimeter courses and distances as shown hereon. The significant digits indicated do not necessarily reflect the precision of the survey.
- 9. The boundary perimeter of the Property within which all parcels and Project improvements are located is as shown on the survey.
- 10. Improvements do not encroach on adjacent property or existing recorded easements or right-of-way, recorded or as otherwise shown on the survey (whether on, above or below ground) and there are no projections of protrusion, except as noted. Except as shown, there are no encroachments onto the Property by any buildings, structures, or other improvements located on adjoining land or premises.
- 11. The Property is internally contiguous without break, gap or interruption other then the areas shown on the survey. For lease and easement parcels, respectively, adjacent to state and county roads, (A) there are not gaps between the said lease or easement parcels of the Property and any road rights-of-way that have been deeded in fee to the respective county or the State of Missouri and (B) where any road rights-of- way are held by a county or the State of Missouri by easement or dedication, the area which is subject to such road right-of-way is contained within said lease or easement parcels of the Property.
- 12. There are no other survey matters of record, easements or right of ways of which the undersigned has been advised, or other matters evidenced on the ground, other than scheduled title exceptions or except as otherwise shown hereon.
- 13. A Missouri State ONE call was placed on 1/30/21 and all underground utilities were located to ASCE CI/ASCE 38-02 Quality C Level of
- 14. All parcels within the project boundary are currently Zoned XX
- 15. All referenced instruments are on file in the deed records/official public records of their respective counties.
- 16. No portion of Property lies within the city limits of an incorporated city;
- 17. All improvements and structures shown hereon are considered permanent unless otherwise noted.
- 18. The approximate total land area of the property is XXXX acres.

# ALTA/NSPS SURVEY

HUCK FINN SOLAR PROJECT AUDRAIN & RALLS COUNTIES, MISSOURI

LEGEND FOUND MONUMENT FOUND PK NAIL **COMPUTED POSITION** UTILITY POLE UTILITY PEDESTAL 0 SIGN SECTION LINE QUARTER SECTION LINE 16TH SECTION LINE PROJECT BOUNDARY PARCEL BOUNDARY — — — — — EXISTING EASEMENT LINE ---- RIGHT OF WAY LINE - EXISTING FENCE LINE OHE OVERHEAD ELECTRIC UGE — UNDERGROUND ELECTRIC FIBER OPTIC LINE GAS LINE —— COM ——— COMMUNICATION LINE — | — WATER LINE TREE LINE **BUILDING LINE WATERWAYS** PROPOSED OVERHEAD ELECTRIC LINE PROPOSED ACCESS ROAD PROPOSED SITE FENCE PROPOSED COLLECTION — — — — — COLLECTION EASEMENTS FEMA ZONE "A" LINE ---- WETLAND-WESTWOOD NON-PARTICIPATING LAND HUCK FINN SOLAR PROJECT AUDRAIN AND RALLS COUNTIES, MISSOURI ALTA / NSPS Land Title Survey