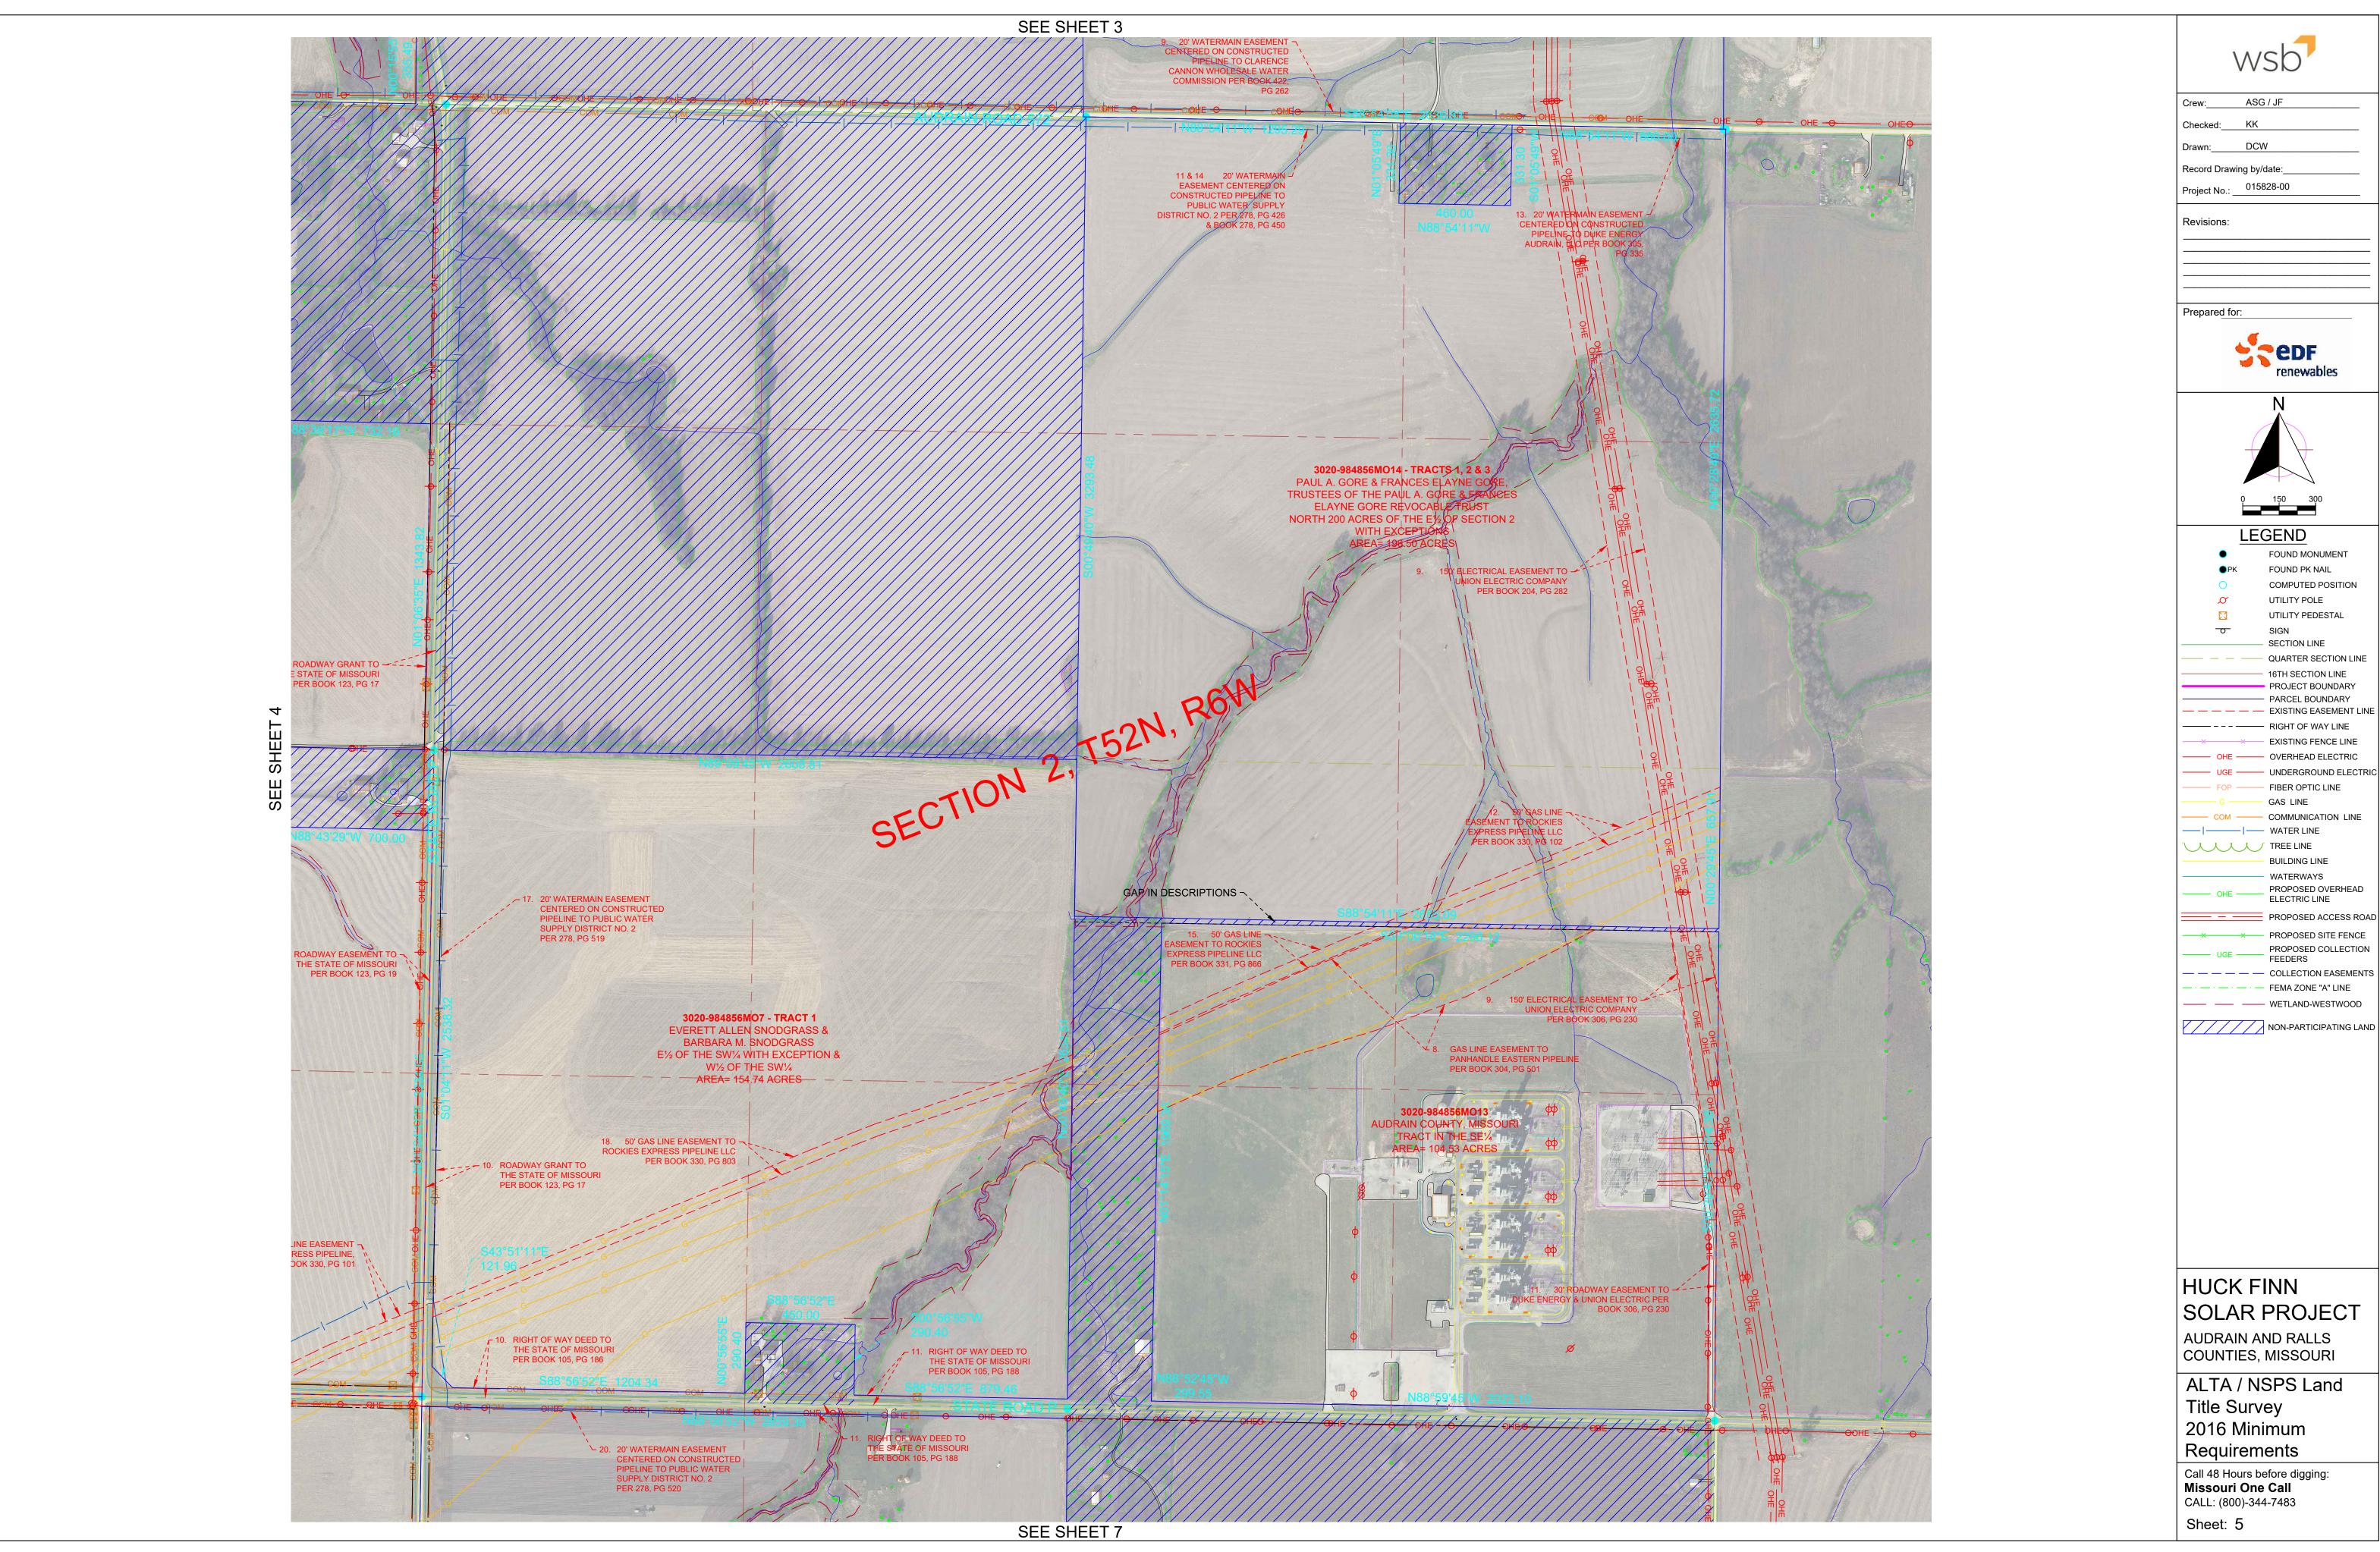

#### General Notes

- 1. The horizontal datum for this project is State Plane Missouri Central Zone (HARN), NAD 83, the vertical datum used is NAVD 88.
- 2. The aerial photography was provided by Quantum Spatial, the photo control was established by WSB & Associates
- 3. Aerial photography was used to identify Table A Items 8, 15, 16 and 18.
- 4. Original field survey was completed on February 2021.
- 5. As-Built survey was completed XX/XX/XX
- 6. The survey accurately shows the location of all buildings, structures and other improvements situated on the parcels of land in Audrain
- 7. This survey does not constitute a title search by the Surveyor.
- 8. The acreage and square footage of the parcels of the Property indicated represents a mathematical closure of the perimeter courses and distances as shown hereon. The significant digits indicated do not necessarily reflect the precision of the survey.
- 9. The boundary perimeter of the Property within which all parcels and Project improvements are located is as shown on the survey.
- 10. Improvements do not encroach on adjacent property or existing recorded easements or right-of-way, recorded or as otherwise shown on the survey (whether on, above or below ground) and there are no projections of protrusion, except as noted. Except as shown, there are no encroachments onto the Property by any buildings, structures, or other improvements located on adjoining land or premises.
- 11. The Property is internally contiguous without break, gap or interruption other then the areas shown on the survey. For lease and easement parcels, respectively, adjacent to state and county roads, (A) there are not gaps between the said lease or easement parcels of the Property and any road rights-of-way that have been deeded in fee to the respective county or the State of Missouri and (B) where any road rights-of- way are held by a county or the State of Missouri by easement or dedication, the area which is subject to such road right-of-way is contained within said lease or easement parcels of the Property.
- 12. There are no other survey matters of record, easements or right of ways of which the undersigned has been advised, or other matters evidenced on the ground, other than scheduled title exceptions or except as otherwise shown hereon.
- 13. A Missouri State ONE call was placed on 1/30/21 and all underground utilities were located to ASCE CI/ASCE 38-02 Quality C Level of
- 14. All parcels within the project boundary are currently Zoned XX
- 15. All referenced instruments are on file in the deed records/official public records of their respective counties.
- 16. No portion of Property lies within the city limits of an incorporated city;
- 17. All improvements and structures shown hereon are considered permanent unless otherwise noted.
- 18. The approximate total land area of the property is XXXX acres.

# ALTA/NSPS SURVEY

HUCK FINN SOLAR PROJECT AUDRAIN & RALLS COUNTIES, MISSOURI

LEGEND FOUND MONUMENT FOUND PK NAIL **COMPUTED POSITION** UTILITY POLE UTILITY PEDESTAL 0 SIGN SECTION LINE QUARTER SECTION LINE 16TH SECTION LINE PROJECT BOUNDARY PARCEL BOUNDARY — — — — — EXISTING EASEMENT LINE ---- RIGHT OF WAY LINE - EXISTING FENCE LINE OHE OVERHEAD ELECTRIC UGE — UNDERGROUND ELECTRIC FIBER OPTIC LINE GAS LINE —— COM ——— COMMUNICATION LINE — | — WATER LINE TREE LINE **BUILDING LINE WATERWAYS** PROPOSED OVERHEAD ELECTRIC LINE PROPOSED ACCESS ROAD PROPOSED SITE FENCE PROPOSED COLLECTION — — — — — COLLECTION EASEMENTS FEMA ZONE "A" LINE ---- WETLAND-WESTWOOD NON-PARTICIPATING LAND HUCK FINN SOLAR PROJECT AUDRAIN AND RALLS COUNTIES, MISSOURI ALTA / NSPS Land Title Survey