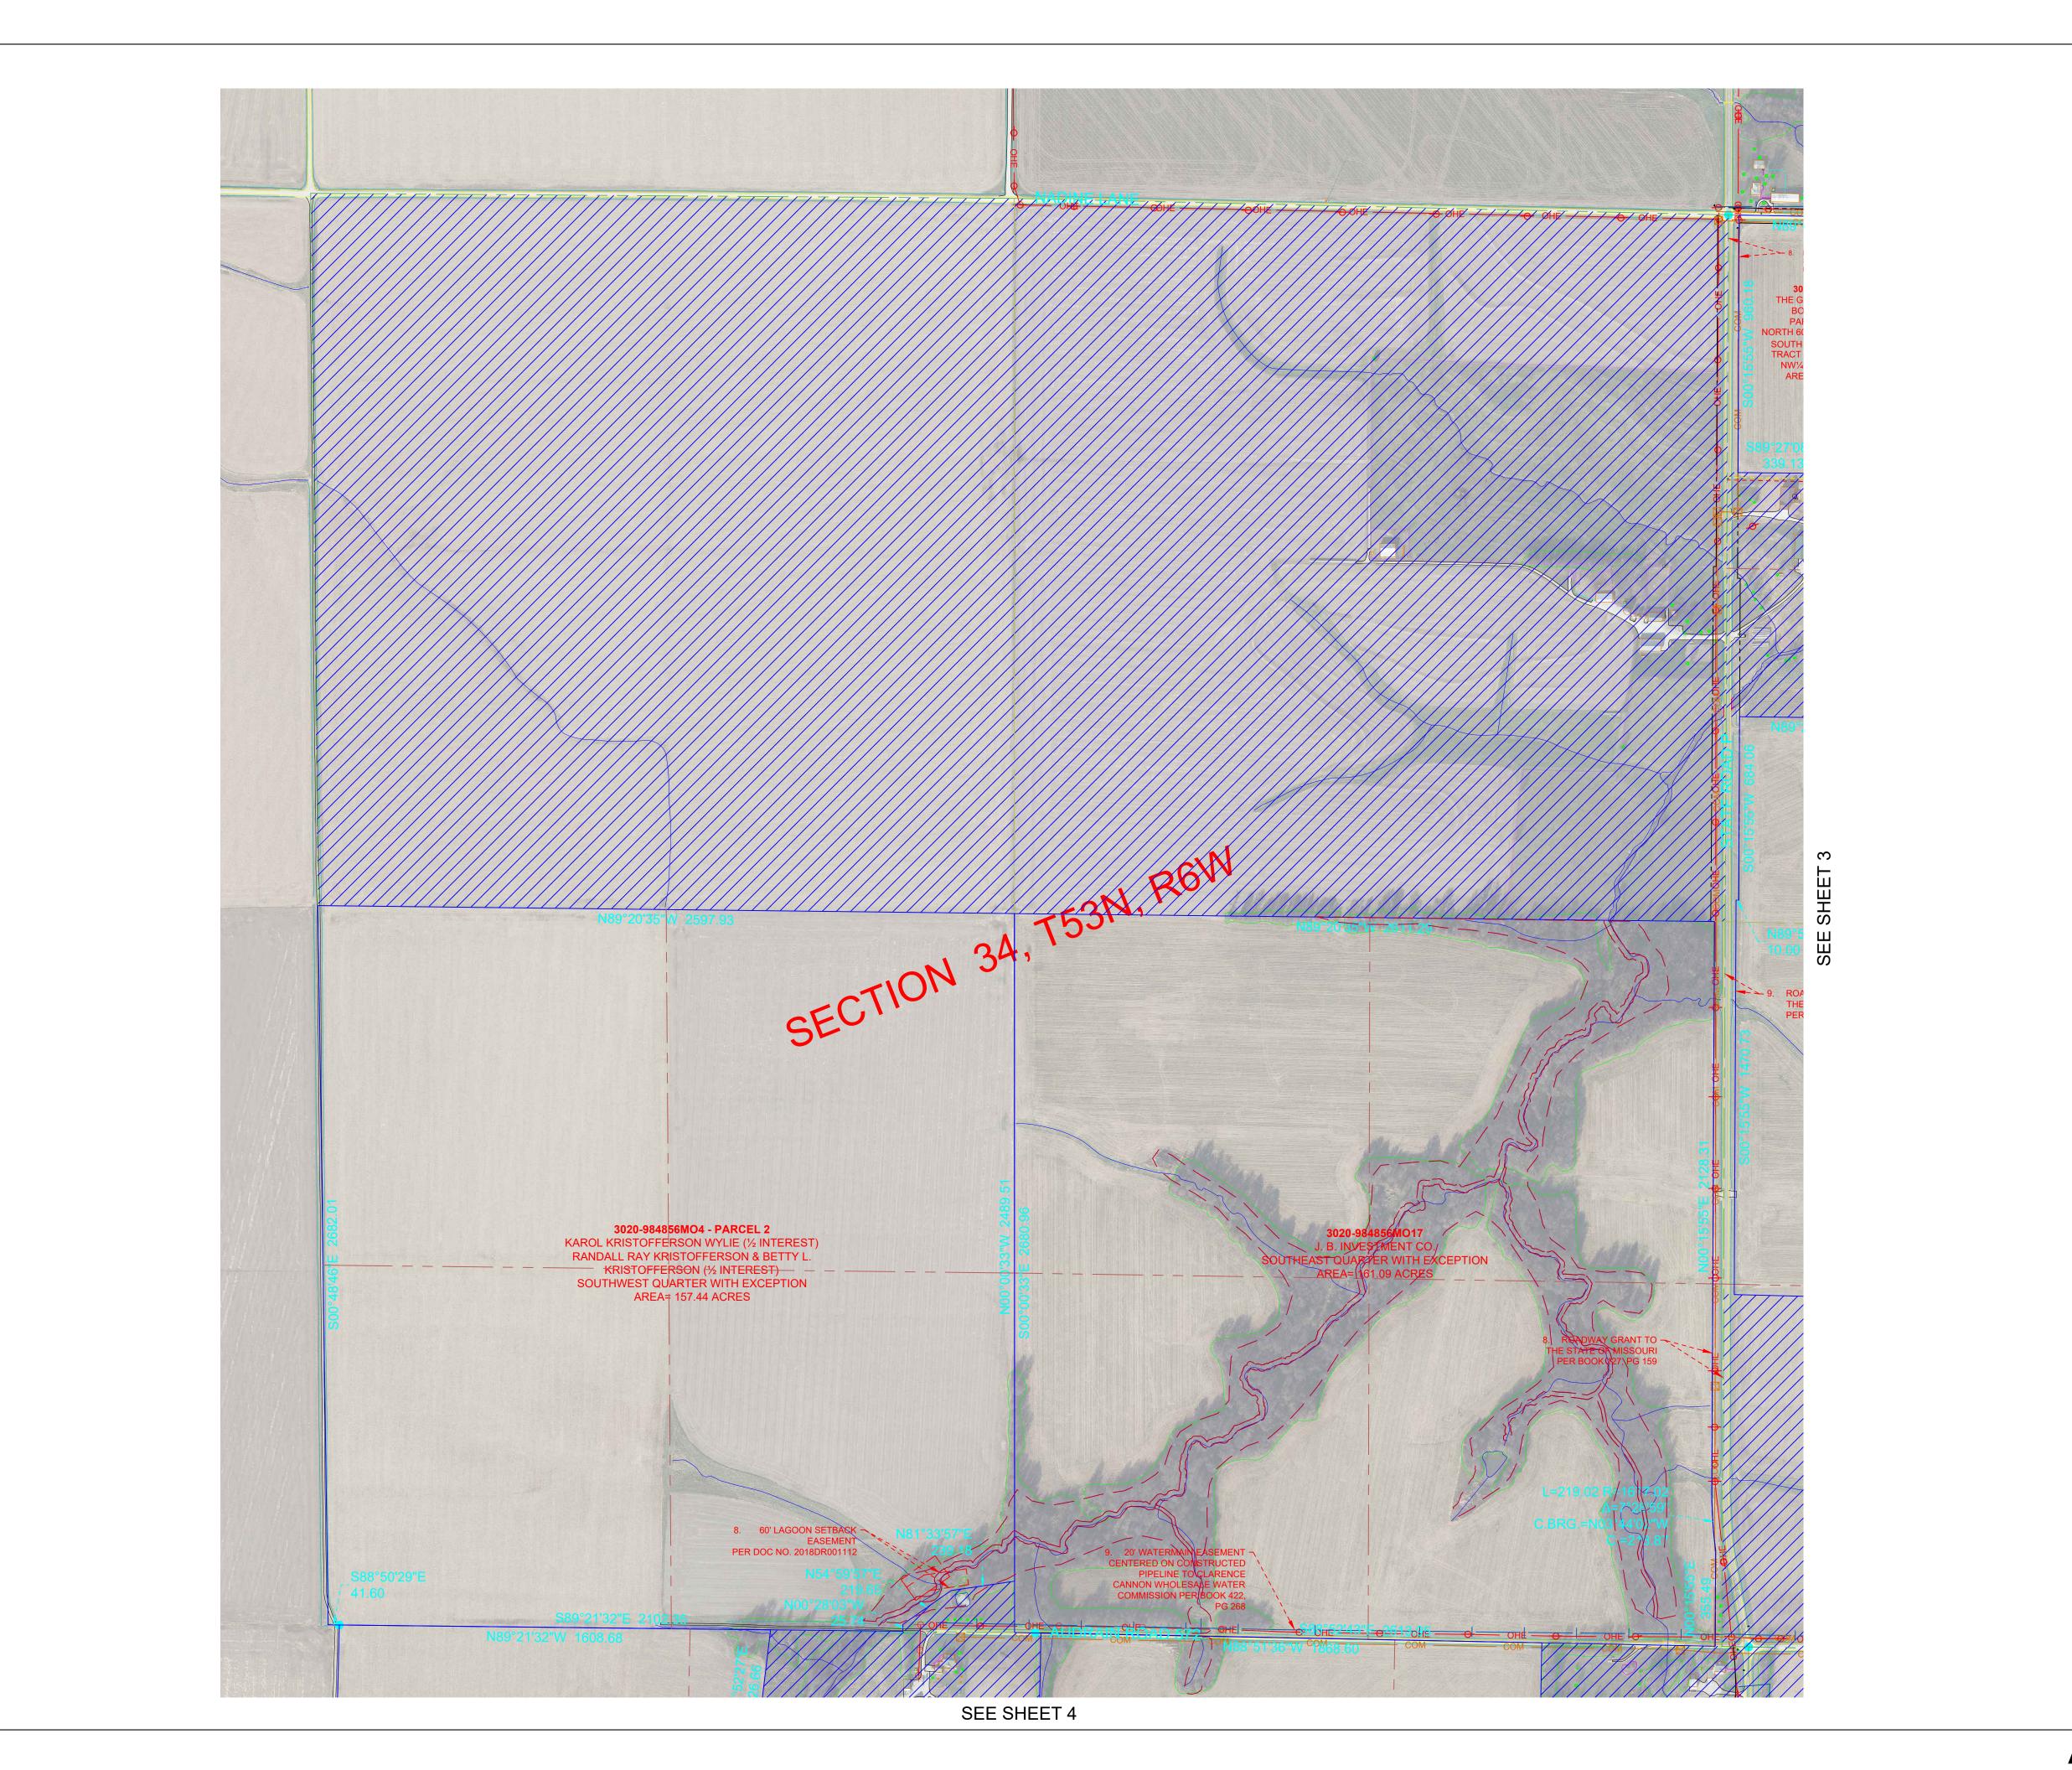

#### General Notes

- 1. The horizontal datum for this project is State Plane Missouri Central Zone (HARN), NAD 83, the vertical datum used is NAVD 88.
- 2. The aerial photography was provided by Quantum Spatial, the photo control was established by WSB & Associates
- 3. Aerial photography was used to identify Table A Items 8, 15, 16 and 18.
- 4. Original field survey was completed on February 2021.
- 5. As-Built survey was completed XX/XX/XX
- 6. The survey accurately shows the location of all buildings, structures and other improvements situated on the parcels of land in Audrain
- 7. This survey does not constitute a title search by the Surveyor.
- 8. The acreage and square footage of the parcels of the Property indicated represents a mathematical closure of the perimeter courses and distances as shown hereon. The significant digits indicated do not necessarily reflect the precision of the survey.
- 9. The boundary perimeter of the Property within which all parcels and Project improvements are located is as shown on the survey.
- 10. Improvements do not encroach on adjacent property or existing recorded easements or right-of-way, recorded or as otherwise shown on the survey (whether on, above or below ground) and there are no projections of protrusion, except as noted. Except as shown, there are no encroachments onto the Property by any buildings, structures, or other improvements located on adjoining land or premises.
- 11. The Property is internally contiguous without break, gap or interruption other then the areas shown on the survey. For lease and easement parcels, respectively, adjacent to state and county roads, (A) there are not gaps between the said lease or easement parcels of the Property and any road rights-of-way that have been deeded in fee to the respective county or the State of Missouri and (B) where any road rights-of- way are held by a county or the State of Missouri by easement or dedication, the area which is subject to such road right-of-way is contained within said lease or easement parcels of the Property.
- 12. There are no other survey matters of record, easements or right of ways of which the undersigned has been advised, or other matters evidenced on the ground, other than scheduled title exceptions or except as otherwise shown hereon.
- 13. A Missouri State ONE call was placed on 1/30/21 and all underground utilities were located to ASCE CI/ASCE 38-02 Quality C Level of
- 14. All parcels within the project boundary are currently Zoned XX
- 15. All referenced instruments are on file in the deed records/official public records of their respective counties.
- 16. No portion of Property lies within the city limits of an incorporated city;
- 17. All improvements and structures shown hereon are considered permanent unless otherwise noted.
- 18. The approximate total land area of the property is XXXX acres.