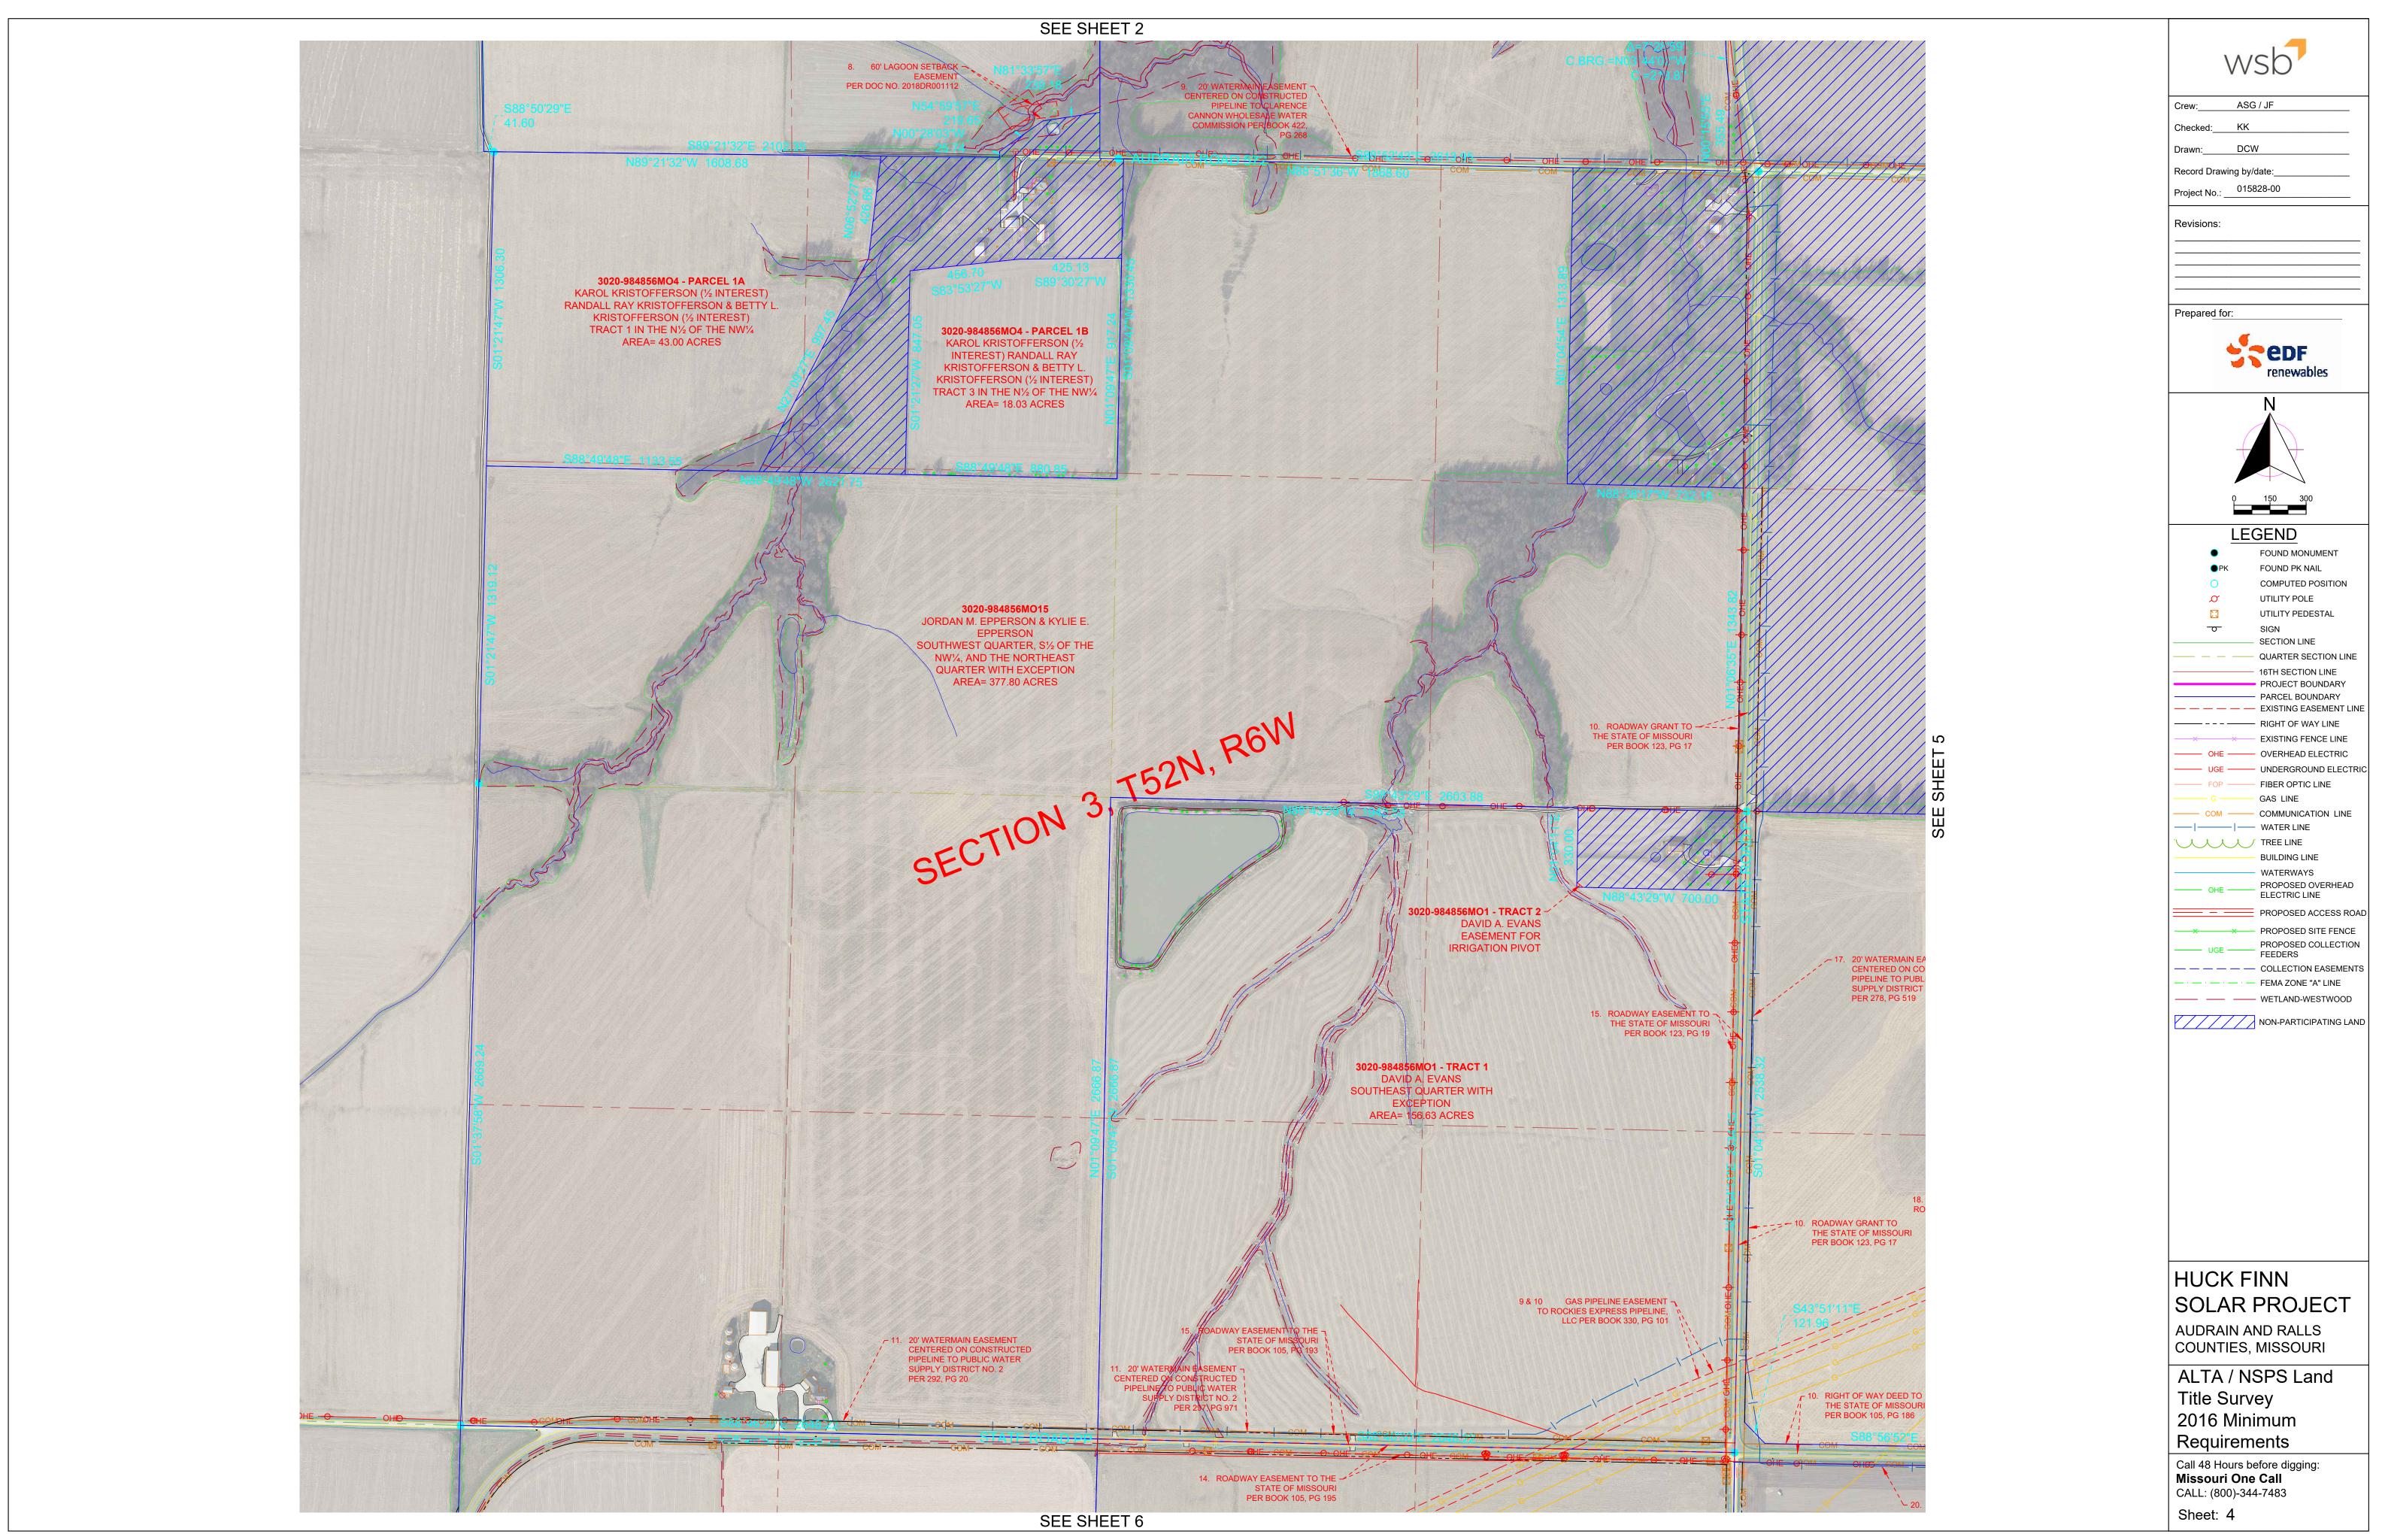

#### General Notes

- 1. The horizontal datum for this project is State Plane Missouri Central Zone (HARN), NAD 83, the vertical datum used is NAVD 88.
- 2. The aerial photography was provided by Quantum Spatial, the photo control was established by WSB & Associates
- 3. Aerial photography was used to identify Table A Items 8, 15, 16 and 18.
- 4. Original field survey was completed on February 2021.
- 5. As-Built survey was completed XX/XX/XX
- 6. The survey accurately shows the location of all buildings, structures and other improvements situated on the parcels of land in Audrain
- 7. This survey does not constitute a title search by the Surveyor.
- 8. The acreage and square footage of the parcels of the Property indicated represents a mathematical closure of the perimeter courses and distances as shown hereon. The significant digits indicated do not necessarily reflect the precision of the survey.
- 9. The boundary perimeter of the Property within which all parcels and Project improvements are located is as shown on the survey.
- 10. Improvements do not encroach on adjacent property or existing recorded easements or right-of-way, recorded or as otherwise shown on the survey (whether on, above or below ground) and there are no projections of protrusion, except as noted. Except as shown, there are no encroachments onto the Property by any buildings, structures, or other improvements located on adjoining land or premises.
- 11. The Property is internally contiguous without break, gap or interruption other then the areas shown on the survey. For lease and easement parcels, respectively, adjacent to state and county roads, (A) there are not gaps between the said lease or easement parcels of the Property and any road rights-of-way that have been deeded in fee to the respective county or the State of Missouri and (B) where any road rights-of- way are held by a county or the State of Missouri by easement or dedication, the area which is subject to such road right-of-way is contained within said lease or easement parcels of the Property.
- 12. There are no other survey matters of record, easements or right of ways of which the undersigned has been advised, or other matters evidenced on the ground, other than scheduled title exceptions or except as otherwise shown hereon.
- 13. A Missouri State ONE call was placed on 1/30/21 and all underground utilities were located to ASCE CI/ASCE 38-02 Quality C Level of
- 14. All parcels within the project boundary are currently Zoned XX
- 15. All referenced instruments are on file in the deed records/official public records of their respective counties.
- 16. No portion of Property lies within the city limits of an incorporated city;
- 17. All improvements and structures shown hereon are considered permanent unless otherwise noted.
- 18. The approximate total land area of the property is XXXX acres.