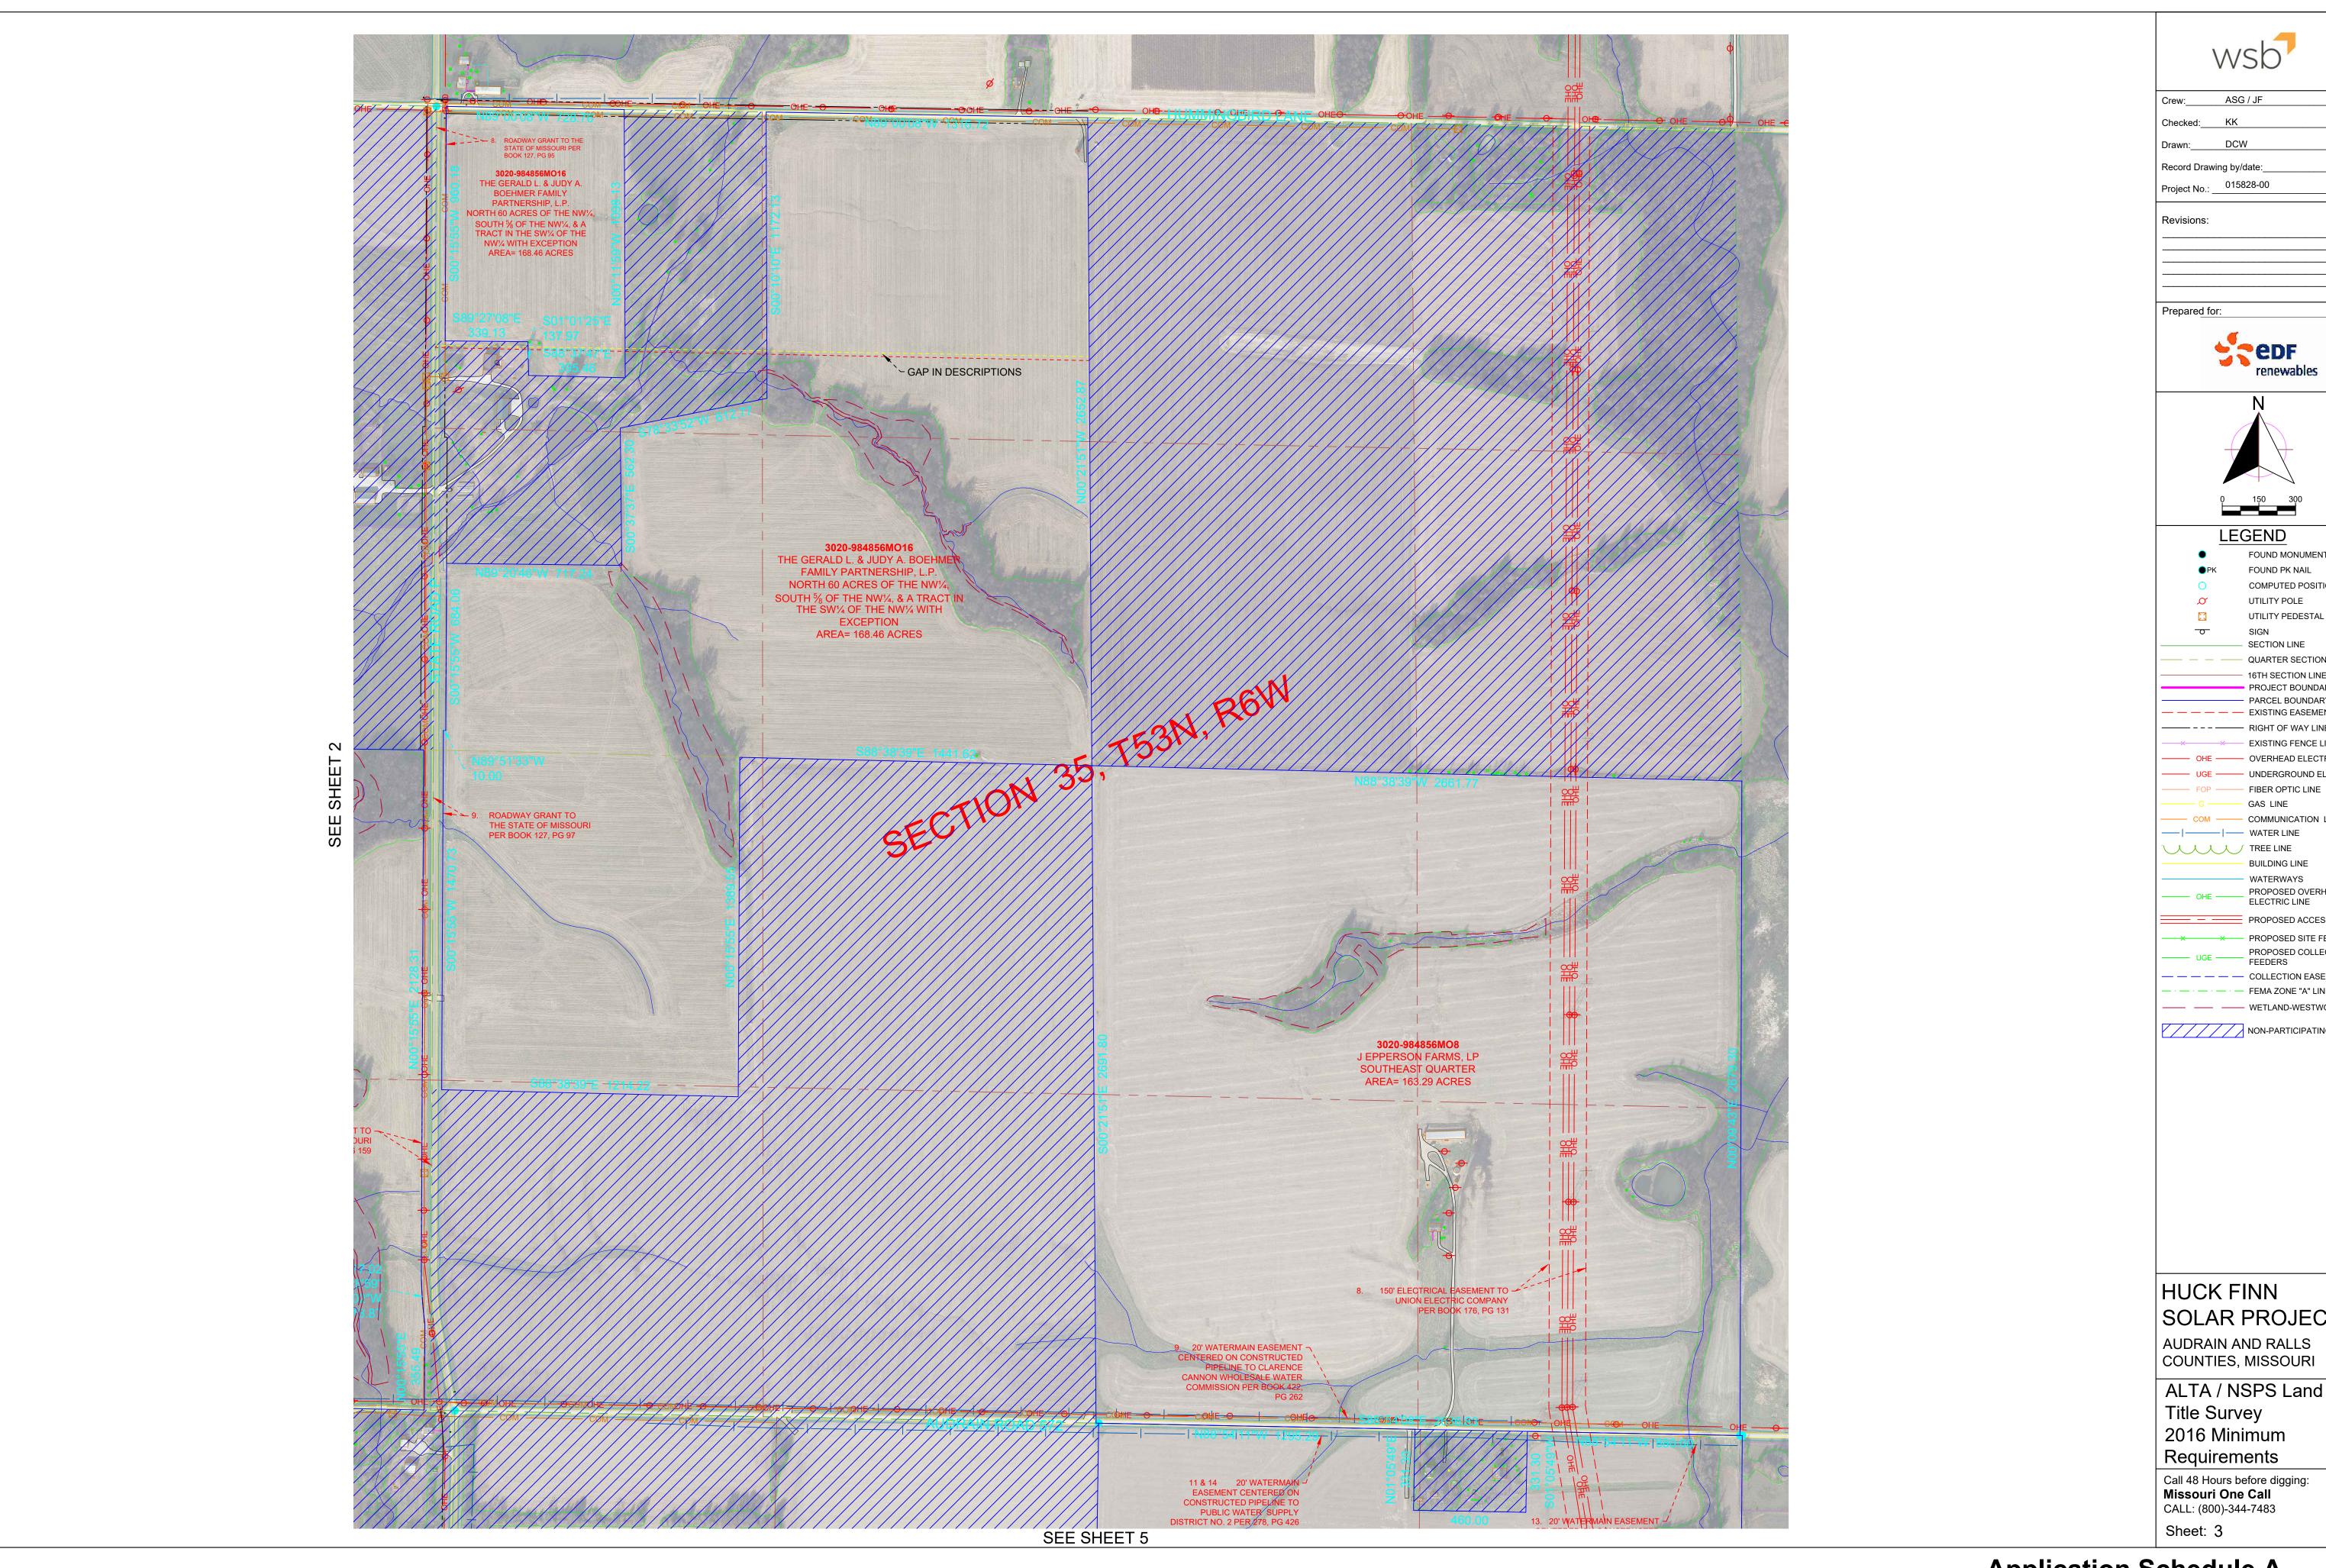

#### General Notes

- 1. The horizontal datum for this project is State Plane Missouri Central Zone (HARN), NAD 83, the vertical datum used is NAVD 88.
- 2. The aerial photography was provided by Quantum Spatial, the photo control was established by WSB & Associates
- 3. Aerial photography was used to identify Table A Items 8, 15, 16 and 18.
- 4. Original field survey was completed on February 2021.
- 5. As-Built survey was completed XX/XX/XX
- 6. The survey accurately shows the location of all buildings, structures and other improvements situated on the parcels of land in Audrain
- 7. This survey does not constitute a title search by the Surveyor.
- 8. The acreage and square footage of the parcels of the Property indicated represents a mathematical closure of the perimeter courses and distances as shown hereon. The significant digits indicated do not necessarily reflect the precision of the survey.
- 9. The boundary perimeter of the Property within which all parcels and Project improvements are located is as shown on the survey.
- 10. Improvements do not encroach on adjacent property or existing recorded easements or right-of-way, recorded or as otherwise shown on the survey (whether on, above or below ground) and there are no projections of protrusion, except as noted. Except as shown, there are no encroachments onto the Property by any buildings, structures, or other improvements located on adjoining land or premises.
- 11. The Property is internally contiguous without break, gap or interruption other then the areas shown on the survey. For lease and easement parcels, respectively, adjacent to state and county roads, (A) there are not gaps between the said lease or easement parcels of the Property and any road rights-of-way that have been deeded in fee to the respective county or the State of Missouri and (B) where any road rights-of- way are held by a county or the State of Missouri by easement or dedication, the area which is subject to such road right-of-way is contained within said lease or easement parcels of the Property.
- 12. There are no other survey matters of record, easements or right of ways of which the undersigned has been advised, or other matters evidenced on the ground, other than scheduled title exceptions or except as otherwise shown hereon.
- 13. A Missouri State ONE call was placed on 1/30/21 and all underground utilities were located to ASCE CI/ASCE 38-02 Quality C Level of
- 14. All parcels within the project boundary are currently Zoned XX
- 15. All referenced instruments are on file in the deed records/official public records of their respective counties.
- 16. No portion of Property lies within the city limits of an incorporated city;
- 17. All improvements and structures shown hereon are considered permanent unless otherwise noted.
- 18. The approximate total land area of the property is XXXX acres.