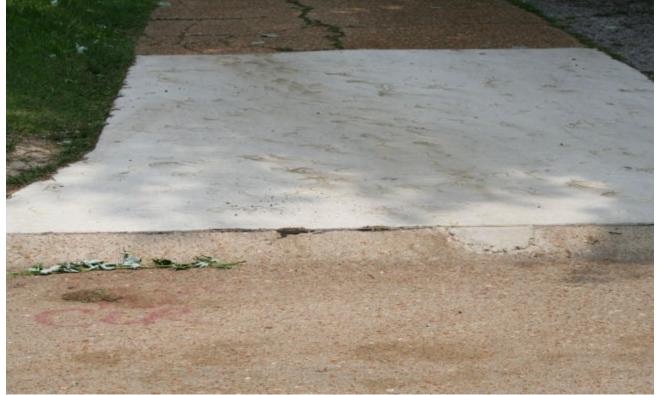

Fresh concrete at 1201 Coal Bank Ct after repair. No work order in <u>1<sup>ST</sup> REQUEST ATTACHMENT #1</u>

Gravel after repair on Lilac at Coal Bank Rd. No work order in <u>1<sup>ST</sup> REQUEST ATTACHMENT #1</u>