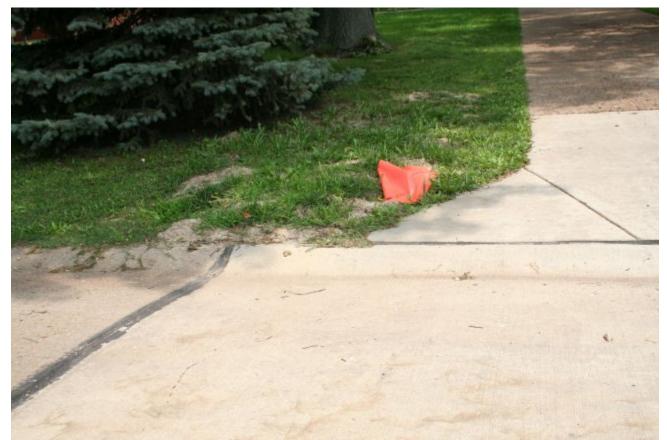

Fresh concrete at 1234 Coal Bank Ct. after repair. No work order in <u>1<sup>ST</sup> REQUEST ATTACHMENT #1</u>

Flag left behind after repair at 1207 Coal Bank Ct. no mention in <u>1<sup>ST</sup> REQUEST ATTACHMENT #1</u>.