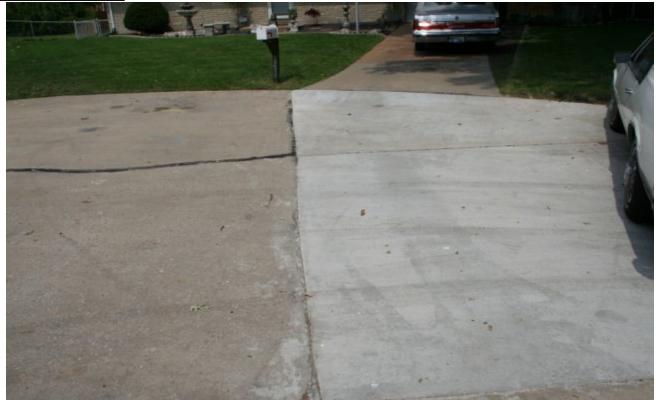

Fresh concrete at 1234 Coal Bank Ct. after repair. No work order in <u>1<sup>ST</sup> REQUEST ATTACHMENT #1</u>

Flag left behind after repair at 1207 Coal Bank Ct. no mention in <u>1<sup>ST</sup> REQUEST ATTACHMENT #1</u>.