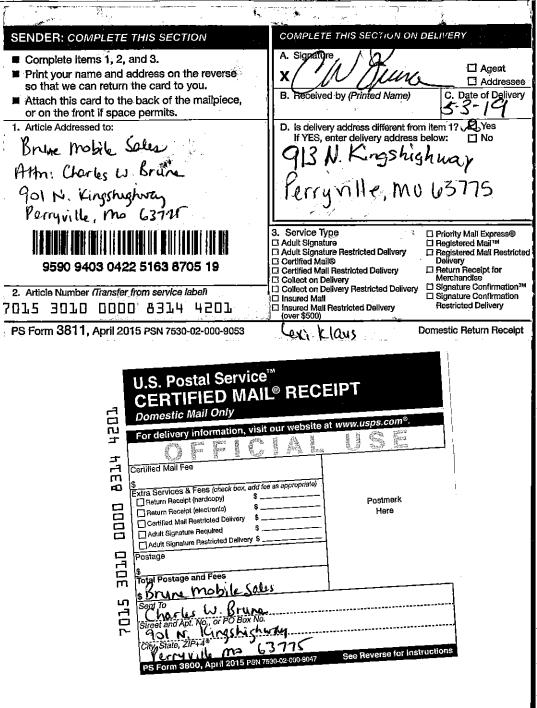

4. Upon information and belief, Brune Mobile Sales does not utilize e-mail and, as such, the discovery requests were delivered to Brune Mobile Sales by certified mail.

5. The certified mail receipt was signed by CW Brune and dated May 3, 2019. The Certified Mail Receipt is filed contemporaneously herewith.

6. In box D of the Certified Mail Receipt, Mr. Brune identified a different delivery address from that included in the Commission's Service List:

#### 913 N. Kingshighway Perryville, MO 63775

7. Although Mr. Brune received the documents at the address in the Service List, Manager requests that the Commission also add the address identified on the Certified Mail Receipt to the Service List. A suggested address block is:

> Brune Mobile Sales Attn: Charles W. Brune 913 N. Kingshighway Perryville, MO 63775

WHEREFORE, Manager respectfully submits this *Notice of Certified Mail Receipt and Request to Add Address to Service List* for the Commission's information and Consideration and requests that 913 N. Kingshighway, Perryville, MO 63775, be added to the Service List.