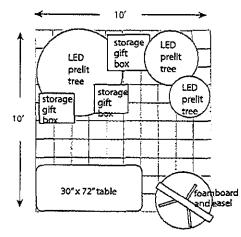

rkets: St. Louis, Cape Girardeau, Kirksville and Potosi
  - Maximize budget against available inventory and account for different mix of winners in each market to achieve optimal frequency and reach
  - Align on URL
    - If we use AmerenMissouri.com/Community, content about the winners and contest will need to be added to the page for continuity
    - Consider adding a button to the Community page that links to the winners press release in the Media tab

## Weeks of February 24 – April 30

Media in market

## May 1

 Deliver final, comprehensive program report inclusive of results from paid media campaign



Appendix 4, Schedule JK-1 (Page 77 of 174)





Appendix 4, Schedule JK-1 (Page 78 of 174)



#### FESTIVAL OF LIGHTS >> 10' x10' TENT

#### Plan and Material Schematic > 11.13.13





.

- 3 prelighted LED evergreen trees. Three different sizes
- 1 30" x 72" folding table
- 1 table top ornament holder
- 1 foamboard easel
- 1 30" x 40" foamboard sign
- 1 custom table cloth
- 3 prewrapped presents (storage boxes)
- 50' LED ice cicle lights
- 2-3 folding chairs
- 1 100 extension cord
- 1 SMART power strip
- 4 tree skirts or ground cover
- 1 strong box
- 1 portable electric heater
- 1 roll of duct tape
- 2 boxes of self stick hooks



Appendix 4, Schedule JK-1 (Page 79 of 174)



#### Thanks for entering the Ameren Missouri Community Lights Contest!

Share on: O O



Appendix 4, Schedule JK-1 (Page 80 of 174)



Enter Your Nominee Nowl

| Kama <sup>a</sup>                                          |                                           |
|-----------------------------