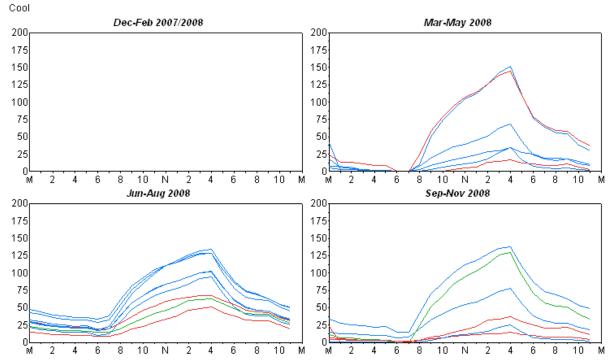

## APPENDIX 3.D: MPS CLASS HEATING, COOLING, AND OTHER **DAYTYPE PROFILES**

Cool Dec-Feb 1994/1995 Mar-May 1995 N Jun-Aug 1995 Sep-Nov 1995 

Figure 1: MPS Residential Air Conditioning Daytype Profile

Figure 2: MPS Residential Heating Daytype Profile