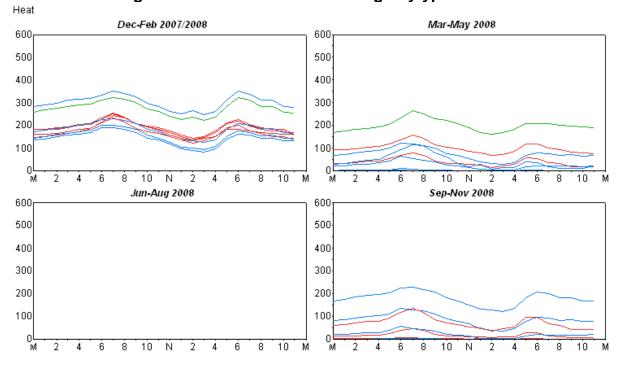

## APPENDIX 3.D: MPS CLASS HEATING, COOLING, AND OTHER **DAYTYPE PROFILES**

Cool Dec-Feb 1994/1995 Mar-May 1995 N Jun-Aug 1995 Sep-Nov 1995 

Figure 1: MPS Residential Air Conditioning Daytype Profile

Figure 2: MPS Residential Heating Daytype Profile