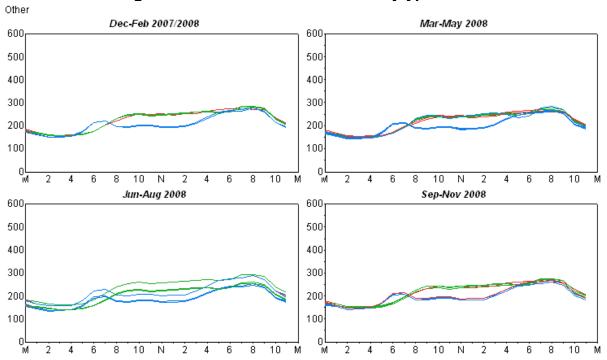

Figure 3: MPS Residential Other Daytype Profile

Figure 4: MPS Small General Service Air Conditioning Daytype Profile

Figure 5: MPS Small General Service Heating Conditioning Daytype Profile

Figure 6: MPS Small General Service Other Daytype Profile