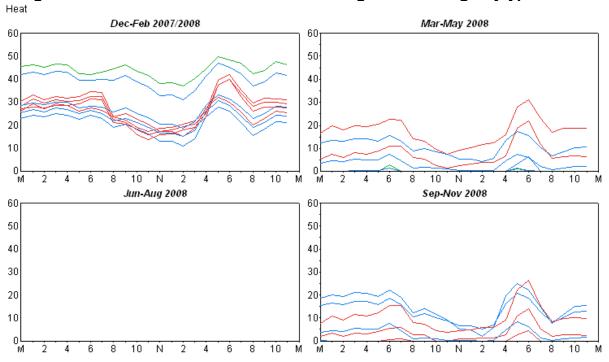

Figure 3: MPS Residential Other Daytype Profile

Figure 4: MPS Small General Service Air Conditioning Daytype Profile

Figure 5: MPS Small General Service Heating Conditioning Daytype Profile

Figure 6: MPS Small General Service Other Daytype Profile

Figure 7: MPS Large General Service Air Conditioning Daytype Profile

Figure 8: MPS Large General Service Heating Conditioning Daytype Profile

Figure 9: MPS Large General Service Other Daytype Profile

Figure 10: MPS Large Power Air Conditioning Daytype Profile