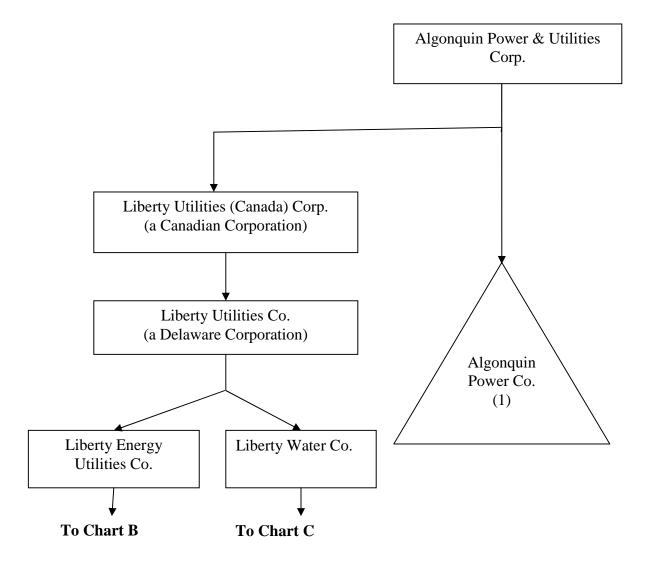

## ALGONQUIN POWER & UTILITIES CORP. **ORGANIZATION CHART** As of March 31, 2011

## **NOTES**

Unless otherwise indicated, the ownership of all entities is 100%. The highlighted boxes denote facilities/assets that are owned by the legal entities, not the legal entity