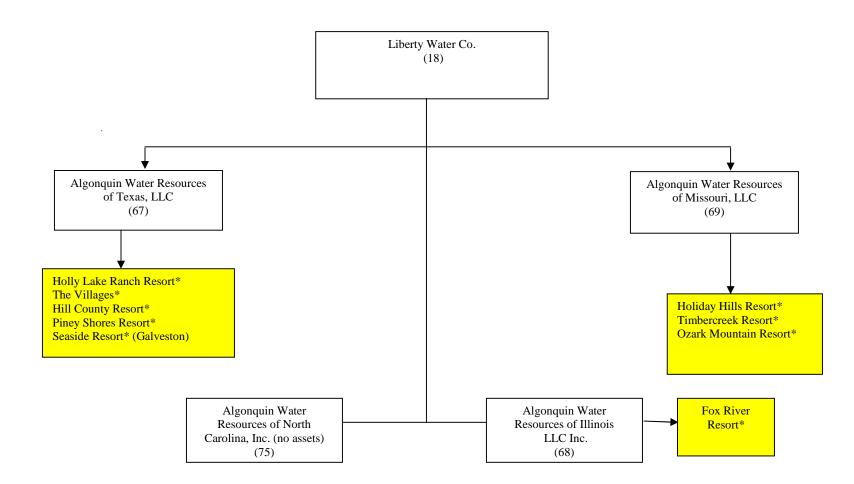

## **NOTES**

Unless otherwise indicated, the ownership of all entities is 100%. The highlighted boxes denote facilities/assets that are owned by the legal entities, not the legal entity

<sup>\*</sup> Algonquin owns water treatment plants, water wells, lines, wastewater collection systems, rest line wastewater treatment plants and certain other assets located at these resorts.