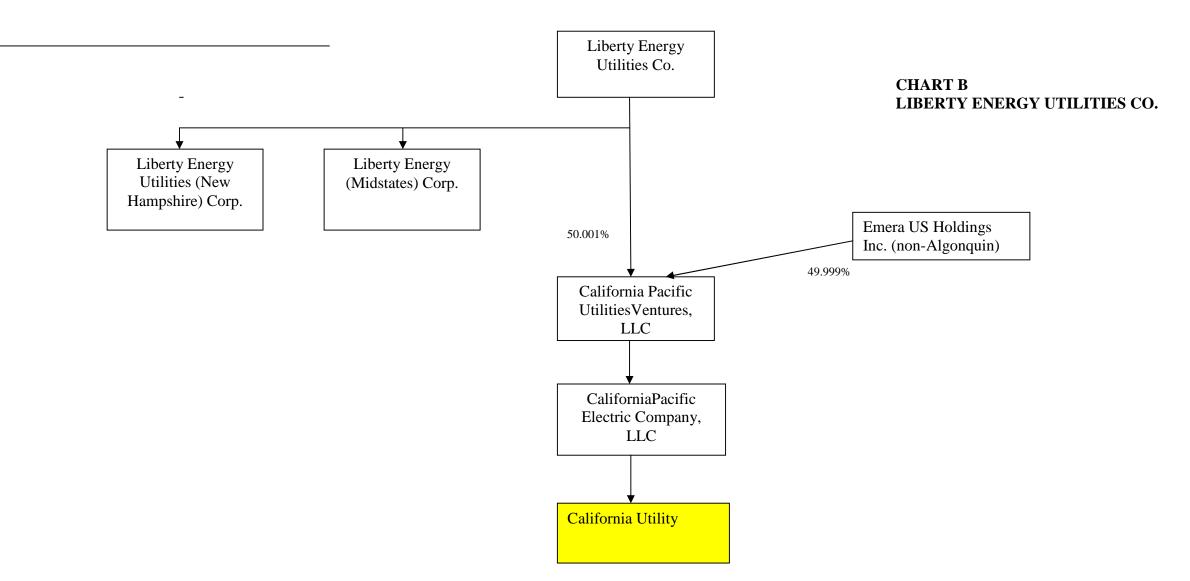

## **NOTES**

Unless otherwise indicated, the ownership of all entities is 100%. The highlighted boxes denote facilities/assets that are owned by the legal entities, not the legal entity