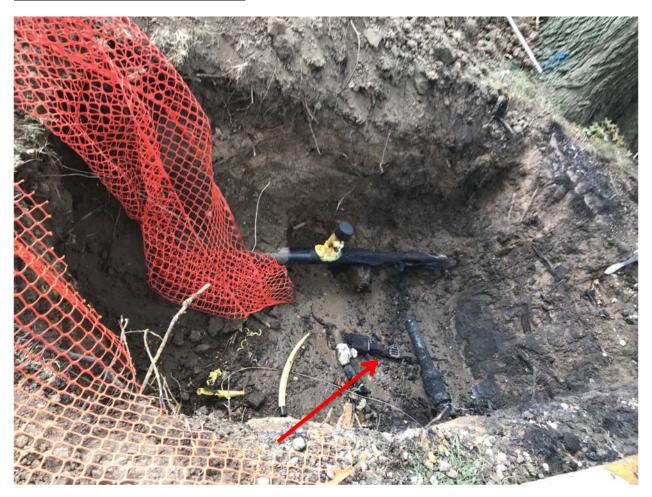

APPENDIX C: Photographs

Photograph 1: Photograph looking down into the excavation following the incident. (Source of Photograph: Spire in Response to Staff Data Request 0032). The red arrow (added by Staff) points to electric reciprocating saw shown in Photograph 2. Note: In response to Staff Data Request 0061, Spire answered that the electric reciprocating saw in Photograph 2 is the same electric reciprocating saw at the bottom center of Photograph 1.