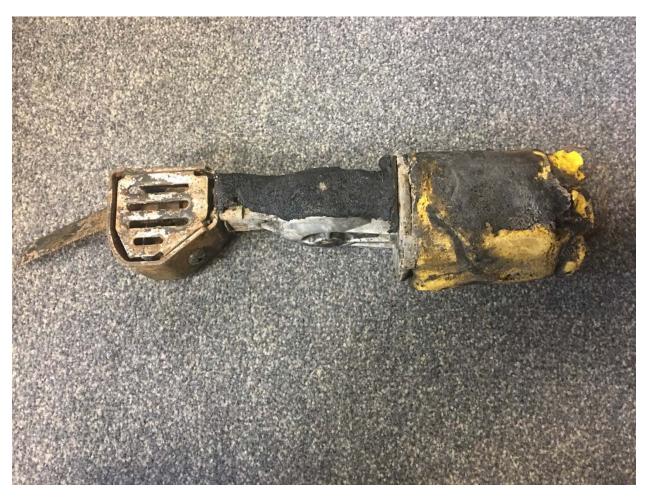

Photograph 2: Photograph of electric reciprocating saw following the incident (Source: Spire, confirmed in Spire response to Staff Data Request 0061).

Photograph 3: Photograph was taken on 07-24-2018 looking South along The Paseo. The excavation has been backfilled and its location is marked with a safety cone. (Source: Staff)