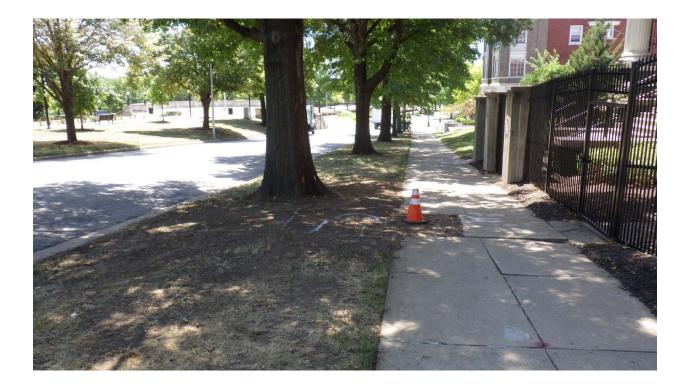

Photograph 2: Photograph of electric reciprocating saw following the incident (Source: Spire, confirmed in Spire response to Staff Data Request 0061).

Photograph 3: Photograph was taken on 07-24-2018 looking South along The Paseo. The excavation has been backfilled and its location is marked with a safety cone. (Source: Staff)