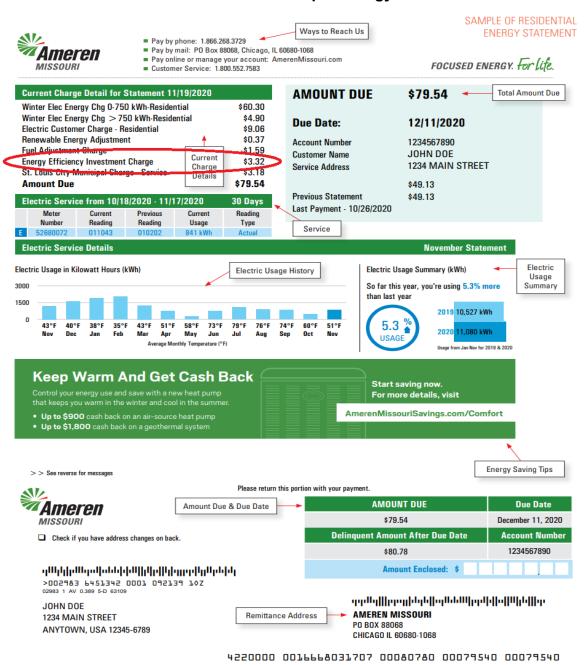

## **Customer Bill Examples**

Costs from the implementation of the MEEIA 2024-26 Plan are recovered through Rider – Energy Efficiency Investment Charge ("EEIC") and are specified in a line item on customers' energy statements. EEIC reflects costs incurred to provide customers with energy efficiency programs enabled by the Missouri Energy Efficiency Investment Act. This charge can fluctuate and will remain on the monthly energy statement beyond the implementation dates of the program. Below are examples of residential and business customer energy statements to illustrate placement.

## **Residential Customer Sample Energy Statement**

MEEIA 2024-26 Plan Page 1