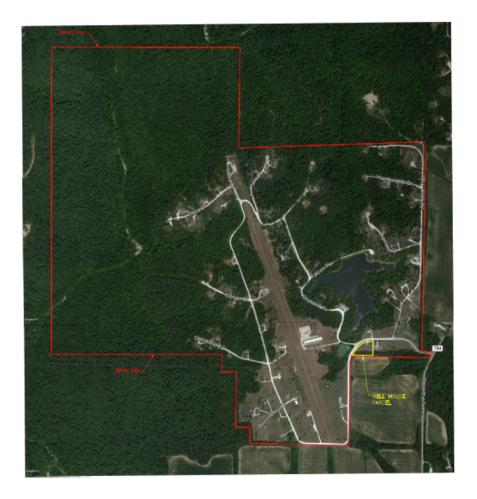

#### Map of the Fawn Lake Service Area

+

- \* Indicates new rate or text
- + Indicates change

Issue Date: June 8, 2021 Effective Date: July 8, 2021

Month /Day/Year Month /Day/Year

ISSUED BY Josiah Cox, President, 1650 Des Peres Rd., Suite 303, St. Louis, MO 63131