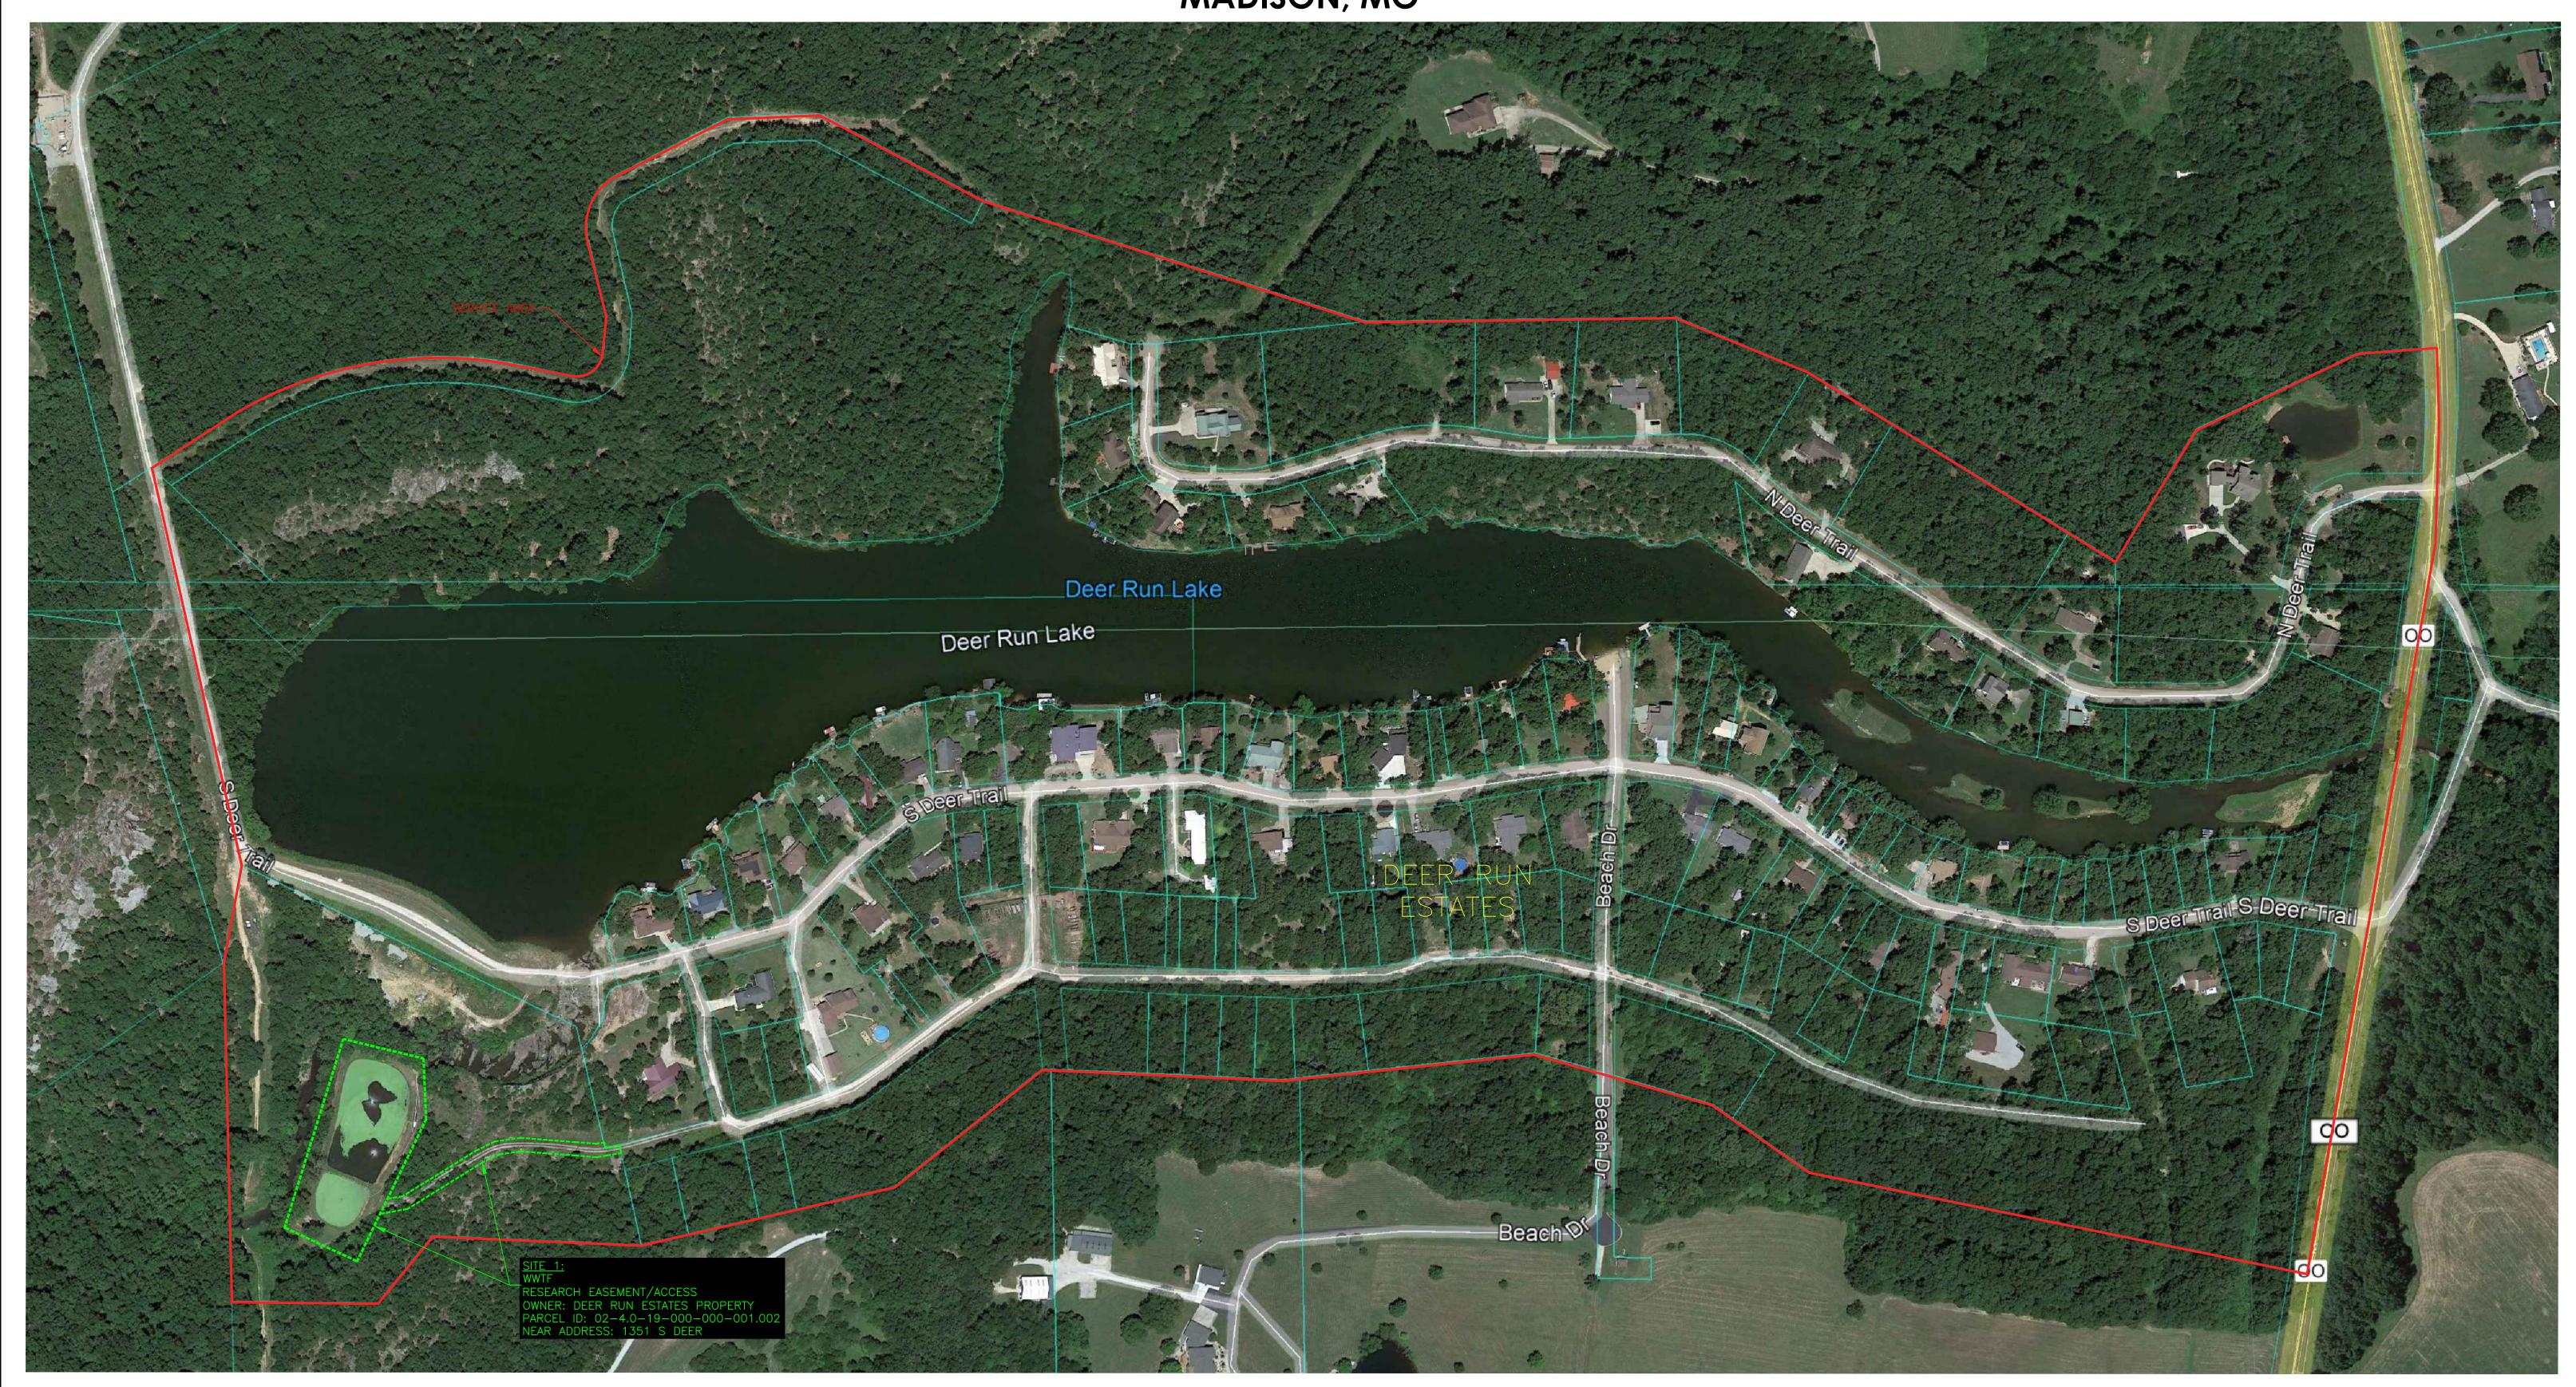

## ROUGH SERVICE AREA MAP (v1) DEER RUN ESTATES (WASTEWATER) MADISON, MO

## Utility Note Disclaimer:

The service area shown hereon are depicted based on a service area map provided by the system manager. 21 Design Group, Inc performed no field verification of the layout and are unable to determine the exact location at this time. The location represents approximate location only and should not be construed as being 100% accurate. It is shown to provide general service area of the system to assist with ordering title work and preparation of scope for a License Land Surveyor. This sketch should not be used to interpret encroachments.