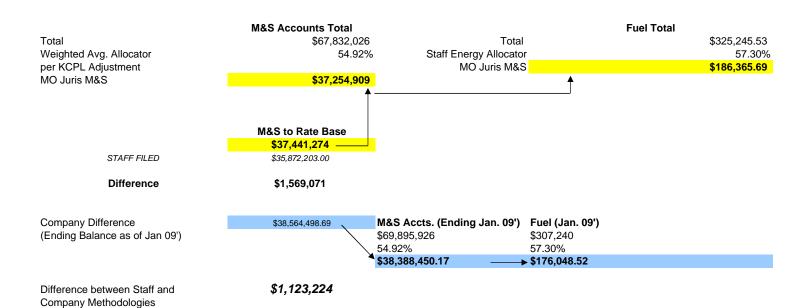

- A. Company witness John Weisensee states on page 18 of his rebuttal testimony that Company believes the most current balance should be used for the costs of materials and supplies. Mr. Weisensee provides an example of the methodology used by the Company within his attached Schedule, JPW-5. This approach used the ending balances for materials and supplies as the basis of the amount to include in rate base. Staff disagrees with this approach.
  - Q. Why does Staff disagree with the Company's approach?
- A. Staff believes the Company's approach is inappropriate because within many of the materials and supplies' accounts there is no distinguishable trend resulting in an overstatement of the balances that fluctuate. Several of the accounts do not show an upward trend as KCPL's position would indicate. I have provided a Schedule, BGP-1 that shows the past 18 months of each individual account balances for materials and supplies. Along with the balance, an account "Summary"/Analysis is also provided. When reviewing these accounts, one can see that the balances of some of the accounts have an upward trend over time while other accounts do not. Staff examined each account for a period of several years and made a separate determination for each account of what the appropriate level is to include in KCPL's rate base. A more accurate depiction of the movement is shown by using the current 18 months. Several of these accounts have shown either a fluctuation or have recently begun a decreasing trend. Staff believes the most appropriate rate base amount would be shown by reviewing each individual materials and supplies account.
  - Q. What was the position Staff presented in its direct case?
- A. Staff took a 13-month average of the total materials and supplies as the amount that should be included in rate base.

17

18

19

20

21

22

23

- Q. Has Staff modified its position regarding materials and supplies?
- A. Yes. Staff has modified its position by looking at each individual account and determining the proper basis for each individual account. In some instances a 13-month average is appropriate based on account activity. In other cases, since the account experienced either an upward or downward trend, the last known level was used. Still others, an average shorter or longer than 13 months were used because while there was an upward trend, the accounts still fluctuated.
  - Q. Why has Staff modified its position from the Direct Filing?
- A. Staff reviewed the rebuttal testimony of Mr. Weisensee and considered his concerns where appropriate. Staff examined the individual accounts for materials and supplies and determined in some instances, KCPL's concerns about using an end of period value for increasing accounts was valid and so reflected this position in Staff's analysis. However; in reviewing the individual materials and supplies accounts, Staff believes that there were sufficient differences in those accounts to warrant not using an end of period balance in all instances. Staff believes an average should be used in those balances which represented a fluctuation. There were even some accounts where a downward trend was exhibited. Staff reflected that trend by using an end of period level. At this stage of the analysis, Staff is using the most recent data available from the January, 2009 levels. This is in contrast to the September, 2008 cutoff that was used by Staff in the Direct case, and Mr. Weisensee in his rebuttal testimony. Since there will be a true-up period that will consist of either a March 31, 2009 or April 30, 2009 cutoff, Staff feels using the latest January, 2009 balances is more beneficial than using the September cutoff. Staff will examine materials and supplies in the true-up period and make any modifications deemed appropriate

by using the same proposed methodologies in this surrebuttal. Staff will examine each individual account to determine the amounts to be assigned for materials and supplies Rate Base.

- Q. Did the Companies (KCPL/GMO) ever discuss the issue of materials and supplies with the Staff?
- A. No. KCPL/GMO did not bring any concerns regarding materials and supplies to Staff at any time since Staff filed its direct case on February 11 and 13, 2009. There was never a time that KCPL/GMO made Staff aware of any differences they had with the level of materials and supplies Staff included in its cases. It was not until Staff saw the Company's rebuttal testimony that Staff became aware of the concerns that KCPL had with the level of materials and supplies that was included in rate base. This is the type of issue that is typically addressed between the parties and usually the differences can be resolved.