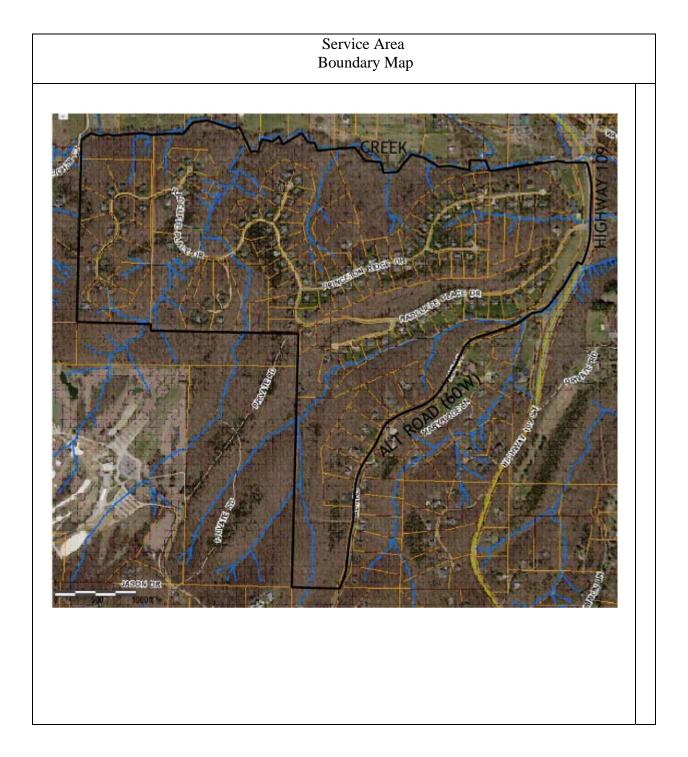

# Description of Service Area

A tract of land being in part of U.S. Surveys 766, 2032, 3206 and Part of Fractional Section 24, Township 44 North, Range 3 East of the Fifth Principal Meridian, City of Wildwood, St. Louis County, Missouri and being more particularly described as follows:

Beginning at a point on a curve, being located at the intersection of the West Right of way line of Highway 109 Road, (variable width), with the Northeast corner of Radcliffe Plat One Subdivision, according to the plat thereof recorded in Plat Book 299, Page 60 and 61 of the St. Louis County Records; thence along southwardly said right of way and the West line of Highway 109, along a curve to the right, having a radius of 1,106.28 feet and a chord bearing of South 9°18'14" East, 386.29 feet, an arc distance of 388.28 feet; thence continuing along said right of way and the East line of said subdivision the following directions and distances; thence South 0°43'03" West, 436.15 feet; thence along a curve to the right, having a radius of 1,106.28 feet and a chord bearing of South 12°35'28" West, 455.24 feet, an arc distance of 458.51 feet to a point of intersection with the West line of Alt Road, (50 feet wide), with the West line of Highway 109; thence North 65°32'08" West, 60.00 feet, to the centerline of said Alt Road; thence along said centerline, along a curve to the right, having a radius of 1046.28 feet, and a chord bearing of South 26°50'58" West, 87.08 feet, an arc distance of 87.10 feet; thence South 29°14'03" West, 264.76 feet; thence North 60°45'57" West, 2.05 feet; thence South 39°57'47" West, 76.26 feet; thence South 35°52'°47" West, 215.73 feet; thence South 49°14'47" West, 112.05 feet; thence South 76°31'47" West, 123.07 feet; thence South 55°19'06" West, 73.84 feet; thence South 52°38'01" West, 100.66 feet; thence along a curve to the right, having an radius of 465.00 feet, an a chord bearing of South 61°34'18" West, 144.48 feet, an arc distance of 145.07 feet; thence South 70°30'33" West, 248.26 feet; thence South 71°45'42" West, 187.34 feet; thence along a curve to the left, having a radius of 287.59 feet, and a chord bearing of South 47°58'15" West, 235.36 feet, an arc distance of 242.48 feet; thence South 23°27'14" West, 51.32 feet; thence along a curve to the right, having a radius of 2,380.00 feet, and a chord bearing of South 27°15'26" West, 315.73 feet, an arc distance of 315.96 feet; thence South 31°03'37" West, 175.68 feet; thence along a curve to the right, having a radius of 600 feet, and a chord bearing of South 49°27'51" West, 378.86 feet, an arc distance of 385.65 feet; thence South 67°52'05" West, 152.07 feet; thence along a curve to the left, having a radius of 930.79 feet, and a chord bearing of South 61°27'47" West, 207.67 feet, an arc distance of 208.10 feet; thence South 55°03'05" West, 25.09 feet; thence along a curve to the left, having a radius of 248.00 feet, and having a chord bearing of South 39°21'56" West, 134.10 feet, an arc distance of 135.79 feet; thence South 23°40'51" West, 127.27 feet; thence along a curve to the right, having a radius of 1,230.00 feet, and a chord bearing of South 27°56'55" West, 183.07 feet, an arc distance of 183.24 feet; thence South 32°12"59" West, 145.47 feet; thence along a curve to the left, having a radius of 797.19 feet, and a chord bearing of South 20°27'05" West, 325.09 feet, an arc distance of 327.39 feet to a compound curve; thence along said compound curve to the left, having a radius of 1,772.39 feet, and a chord bearing of South 3°34'49" West, 315.49 feet, an arc distance of 315.91 feet to a point of reverse curvature; thence