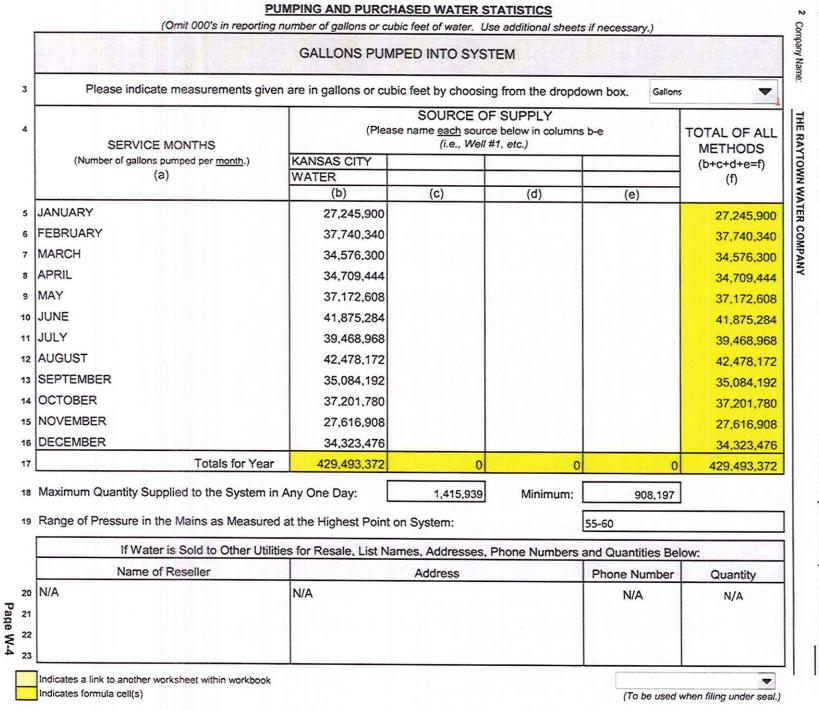

# WATER and/or SEWER ANNUAL REPORT

## SMALL COMPANY

(Fewer than 8,000 customers)

# TO THE

# MISSOURI PUBLIC SERVICE COMMISSION

January 1 - December 31, 2016

Please indicate which type of service the Company is <u>certificated</u> to provide by checking the appropriate box(es). (Check all that apply.)

Water Service Provider

Sewer Service Provider

Please choose one of the following filing type options:

- Public Submission (NOT Highly Confidential)
- Non-Public Submission (Highly Confidential / Filed Under Seal) For this filing to be considered Highly Confidential, additional submission of materials is required pursuant to Commission rule 4 CSR 240-3.335 and/or 4 CSR 240-3.640, Section 392.210, RSMo., and/or Section 393.140, RSMo.

|        |                         |          | Ψ |
|--------|-------------------------|----------|---|
| v      |                         |          | · |
| (To be | a used when filing unde | r şeal.) |   |

Issue Date: 12/21/2016 Revised:

| 1       |                                                                            |                | For the calend   | dar year of January 1 - D | ecember 31, 20   | )16   |  |  |  |
|---------|----------------------------------------------------------------------------|----------------|------------------|---------------------------|------------------|-------|--|--|--|
| 2       | Company Name:                                                              | THE R/         | AYTOWN WATER     | COMPANY                   |                  |       |  |  |  |
| 2a      | Parent Company Name:<br>(if applicable)                                    |                |                  |                           |                  |       |  |  |  |
| 3       | <b>Company Mailing Address:</b>                                            | 9820 E.        | 63rd St. Raytown | MO 64133                  |                  |       |  |  |  |
| 4       | <b>Company Street Address:</b>                                             | Same           |                  |                           |                  |       |  |  |  |
| 5       | Company Phone Number:                                                      | 816-356        | 816-356-0333     |                           |                  |       |  |  |  |
| 6       | 6 Company E-mail Address: nclevenger@raytownwa                             |                |                  | net                       |                  |       |  |  |  |
| 7<br>7a | Name, title, address, phone r<br>this report:<br>Neal Clevenger - Presider |                |                  |                           | art - Jr. Accoun |       |  |  |  |
|         | Name/Ti                                                                    |                |                  | N                         | lame/Title       |       |  |  |  |
| b       | 9820 E. 63r                                                                | d St.          |                  | 982                       | 0 E. 63rd St.    |       |  |  |  |
|         | Mailing Add                                                                | iress          |                  | Mai                       | ling Address     |       |  |  |  |
| C       |                                                                            |                |                  |                           |                  |       |  |  |  |
|         | Street Add                                                                 | ress           |                  | Str                       | eet Address      |       |  |  |  |
| ď       | Raytown                                                                    | MO             | 64133            | Raytown                   | MO               | 64133 |  |  |  |
|         | City                                                                       | State          | Zip              | City                      | State            | Zip   |  |  |  |
| e       | 816-356-0333                                                               | 3 x 107        |                  | 816-3                     | 56-0333 x 104    |       |  |  |  |
|         | Telephone N                                                                | umber          |                  | Telep                     | hone Number      |       |  |  |  |
| 7f      | nclevenger@rayto                                                           | wnwater ne     | et               | Ismart@                   | raytownwater.n   |       |  |  |  |
|         | TICIE Veriger (Wrayto                                                      | minuted of the | ST.              | Ismanw                    | aytownwater.n    | et    |  |  |  |

E-mail Address

E-mail Address

8 Provide the Total Company and gross intrastate Operating Revenues (i.e., Missouri Jurisdictional) for Calendar Year 2016 .

|    |                                                  |    | (BOTH COLUMNS MUST BE COMPLETED) |                   |    |    |               |    |
|----|--------------------------------------------------|----|----------------------------------|-------------------|----|----|---------------|----|
|    | Water Revenues                                   | ** | N                                | MO Jurisdictional | ** | ** | Total Company | ** |
| 9  | Total Operating Revenues (From Pg. W-2, Line 22) |    | \$                               | 3,862,310         |    |    | \$ 3,862,310  |    |
| 10 | Total Non-Tariffed Revenues (Pg. W-2, Line 25)   | 6  | \$                               | 153,243           |    |    | \$ 161,113    |    |
| 11 | TOTAL REVENUES (From Pg. W-2, line 26)           |    | \$                               | 4,015,553         | 2  |    | \$ 4,023,423  |    |

(Total MO Jurisdictional Revenue (Line 11 above) should match Statement of Revenue - MoPSC Assessment).

|    | Sewer Revenues                                      | ** | MO Jurisdictional | ** | ** | Total Company | ** |
|----|-----------------------------------------------------|----|-------------------|----|----|---------------|----|
| 12 | Total Operating Revenues (From Pg. S-2, Line 22)    |    | \$ -              |    |    |               |    |
| 13 | Total Non-Tariffed Revenues (From Pg. S-2, Line 25) |    | \$ -              |    |    |               |    |
| 14 | TOTAL REVENUES (From Pg. S-2, Line 26)              |    | \$ -              |    |    | \$ -          |    |

(Total MO Jurisdictional Revenue (Line 14 above) should match Statement of Revenue - MoPSC Assessment).

Indicates a link to or from another worksheet within workbook

Indicates formula cell(s)

(To be used when filing under seal.)

V

1

2

| Class and Series of Stock<br>(a)             | Total Number<br>of Shares<br>Authorized<br>(b) | 1  | or Stated<br>Value<br>er Share<br>(c) | Total Number<br>of<br>Shares Issued<br>(d) | Iss | verifier of the second |
|----------------------------------------------|------------------------------------------------|----|---------------------------------------|--------------------------------------------|-----|-------------------------------------------------------------------------------------------------------------------------------------------------------------------------------------------------------------------------------------------------------------------------------------------------------------------------------------------------------------------------------------------------------------------------------------------------------------------------------------------------------------------------------------------------------------------------------------------------------------------------------------------------------------------------------------------------------------------------------------------------------------------------------------------------------------------------------------------------------------------------------------------------------------------------------------------------------------------------------------------------------------------------------------------------------------------------------------------------------------------------------------------------------------------------------------------------------------------------------------------------------------------------------------------------------------------------------------------------------------------------------------------------------------------------------------------------------------------------------------------------------------------------------------------------------------------------------------------------------------------------------------------------------------------------------------------------------------------------------------------------------------------------------------------------------------------------------------------------------------------------------------------------------------------------------------------------------------------------------------------------------------------------------------------------------------------------------------------------------------------------------|
| Common                                       | 30,000                                         | \$ | 1.00                                  | 11,616                                     | \$  | 11,616                                                                                                                                                                                                                                                                                                                                                                                                                                                                                                                                                                                                                                                                                                                                                                                                                                                                                                                                                                                                                                                                                                                                                                                                                                                                                                                                                                                                                                                                                                                                                                                                                                                                                                                                                                                                                                                                                                                                                                                                                                                                                                                        |
| Common Shares Redeemed                       | 0                                              | \$ | 68.34                                 | -1,577                                     | s   | (107.772                                                                                                                                                                                                                                                                                                                                                                                                                                                                                                                                                                                                                                                                                                                                                                                                                                                                                                                                                                                                                                                                                                                                                                                                                                                                                                                                                                                                                                                                                                                                                                                                                                                                                                                                                                                                                                                                                                                                                                                                                                                                                                                      |
| Adjustment for rounding (see pg. 2B, Part A) | 0                                              | \$ | 1.00                                  | -26                                        | s   | (26                                                                                                                                                                                                                                                                                                                                                                                                                                                                                                                                                                                                                                                                                                                                                                                                                                                                                                                                                                                                                                                                                                                                                                                                                                                                                                                                                                                                                                                                                                                                                                                                                                                                                                                                                                                                                                                                                                                                                                                                                                                                                                                           |
|                                              |                                                |    |                                       |                                            | \$  |                                                                                                                                                                                                                                                                                                                                                                                                                                                                                                                                                                                                                                                                                                                                                                                                                                                                                                                                                                                                                                                                                                                                                                                                                                                                                                                                                                                                                                                                                                                                                                                                                                                                                                                                                                                                                                                                                                                                                                                                                                                                                                                               |
|                                              |                                                |    |                                       |                                            | \$  |                                                                                                                                                                                                                                                                                                                                                                                                                                                                                                                                                                                                                                                                                                                                                                                                                                                                                                                                                                                                                                                                                                                                                                                                                                                                                                                                                                                                                                                                                                                                                                                                                                                                                                                                                                                                                                                                                                                                                                                                                                                                                                                               |
|                                              |                                                |    |                                       | Total Value                                | s   | (96,182                                                                                                                                                                                                                                                                                                                                                                                                                                                                                                                                                                                                                                                                                                                                                                                                                                                                                                                                                                                                                                                                                                                                                                                                                                                                                                                                                                                                                                                                                                                                                                                                                                                                                                                                                                                                                                                                                                                                                                                                                                                                                                                       |

#### CADITAL STOCK (COMMON AND DEFEDDED)

respondent, AND STATE THE NUMBER OF VOTES each would have had a right to cast on that date. If any such holder held in trust, give the nature of the trust and the beneficial owner. Show also total votes of ALL securities with voting powers.

| Names and Addresses<br>(a)                                  | Number of<br>Votes<br>(b) |
|-------------------------------------------------------------|---------------------------|
| Neal and Mitsue Clevenger 6120 Elm Raytown, MO 64133        | 5,430                     |
| Juel Clevenger 4124 SW Homestead Dr. Lee's Summit, MO 64082 | 1,056                     |
| Lee Clevenger 26904 Argo Rd. Independence, MO 64057         | 1,047                     |
| Mark Clevenger                                              | 1,047                     |
| Gene Clevenger 24 Glenora Rd. Bath, Ontario, Canada K0H1G0  | 1,047                     |
| Chikako Thompson 6128 Elm Raytown, MO 64133                 | 135                       |
| Eriko Clevenger-Pope 10 Lindworth Ln. Ladue, MO 63124       | 135                       |
| Yumiko Clevenger-Lee                                        | 135                       |
| Total Number of Votes Held by Above                         | 10,032                    |
| Total Number of Votes of All Securities with Voting Rights  | 10,039                    |

Identify the principal or general officers of the company at the end of the year. Please include an additional sheet, if enough space is not provided on this page, to completely provide the requested information.

|    | Title of General Officer(s) | Name of Person Holding Office |
|----|-----------------------------|-------------------------------|
| 19 | President                   | Neal Clevenger                |
| 20 | Vice-President              | Chikako Thompson              |
| 21 | Corporate Secretary         | Mitsue Clevenger              |
| 22 | Assistant Secretary         | Janet Blauvelt, Atty          |
| 23 |                             |                               |
| 24 |                             |                               |
|    | Indicates formula cell(s)   |                               |
|    |                             |                               |

# Annual Report January 1 - December 31, 2016 Page 2B

## Part A

Capital Stock (Common and Preferred):

|                               | No. of<br>Shares | Value per<br>Share | Total          |                       |
|-------------------------------|------------------|--------------------|----------------|-----------------------|
| <b>Common Shares Issued</b>   | 11,616           | \$1.00             | \$11,616.00    |                       |
| <b>Common Shares Redeemed</b> | -1,577           | \$68.34            | (\$107,798.13) | DOESN'T BALANCE       |
| TOTALS                        | 10,039           |                    | (\$96,182.13)  | (Equals Pg. 5 Line 3) |