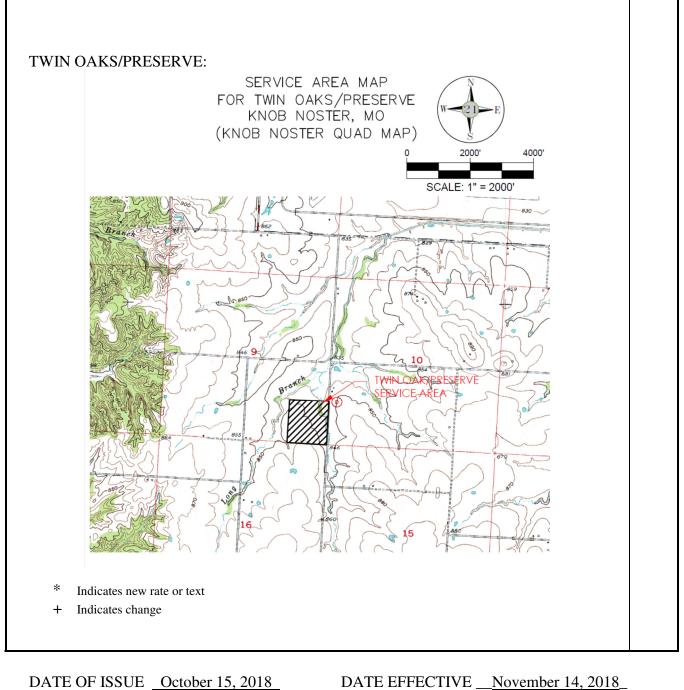

## TWIN OAKS/PRESERVE:

The area served consists of Twin Oaks Estates Lots 1-50 & Tracts A, B, C and D as recorded in Plat Book 11 Page 279, being part of Section 9, Township 45 North, Range 24 West, in Johnson County, Missouri and being more particularly described as follows:

Beginning at the northwest corner of the Southeast Quarter of the Southeast Quarter of Section 9; thence S89°14'45"E 1258.65 feet to the west right-of-way line of Missouri Route 23; thence along said west right-of-way line along a curve deflecting to the left having a radius of 5779.65 feet, an arc length of 153.90 feet, a chord course of S1°24'03"E 153.90 feet; thence S2°09'49"E 310.40 feet; thence along a curve deflecting to the right having a radius of 5679.65 feet, an arc length of 305.81 feet, a chord course of S0°37'16"E 305.77 feet; thence S0°55'17"W 547.33 feet; thence leaving said west right-of-way line N89°19'54"W 1278.70 feet to the southwest corner of the Southeast Quarter of the Southeast Quarter of Section 9; thence N0°26'16"E 1318.73 feet to the point of beginning.