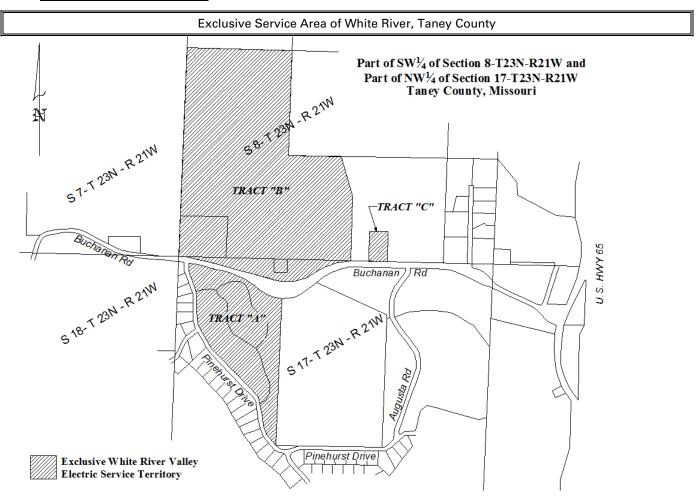

### I. Territory Agreement Case No. EO-2007-0161

A tract of land situated in Taney County, Missouri, located in Township 23 North, Range 21 West, described as follows:

All of Sections 8, 17 and 20, Township 23 North, Range 21 West. The East Half of Sections 18 and 19 Township 23 North, Range 21 West. All that part of the Northwest Quarter of Section 28, Township 23 North, Range 21 West, lying North and West of Bee Creek Road. All that part of the West Half of Section 21, Township 23 North, Range 21 West, lying West of Bee Creek Road. All that part of the Southwest Quarter of Section 16, Township 23 North, Range 21 West, lying West of Bee Creek Road to the intersection of Rinehart Road; thence in a Northeasterly direction along Rinehart Road to the intersection of Rosewood Drive; thence North along the West line of the East ½ of the Northwest Quarter to the Northwest corner of the East ½ of the Northwest Quarter of Section 16, Township 23 North, Range 21 West. All of the West ½ of the Southwest Quarter of Section 9, Township 23 North, Range 21 West.

| P.S.C. Mo. No                                       | 6 Sec.   | <u> </u> | Original Sheet No. | 10 |
|-----------------------------------------------------|----------|----------|--------------------|----|
| Canceling P.S.C. Mo. No.                            | Sec.     |          | Original Sheet No. |    |
| For ALL TERRITORY                                   | <u> </u> |          |                    |    |
| EXCLUSIVE SERVICE AREA OF WHITE RIVER, TANEY COUNTY |          |          |                    |    |