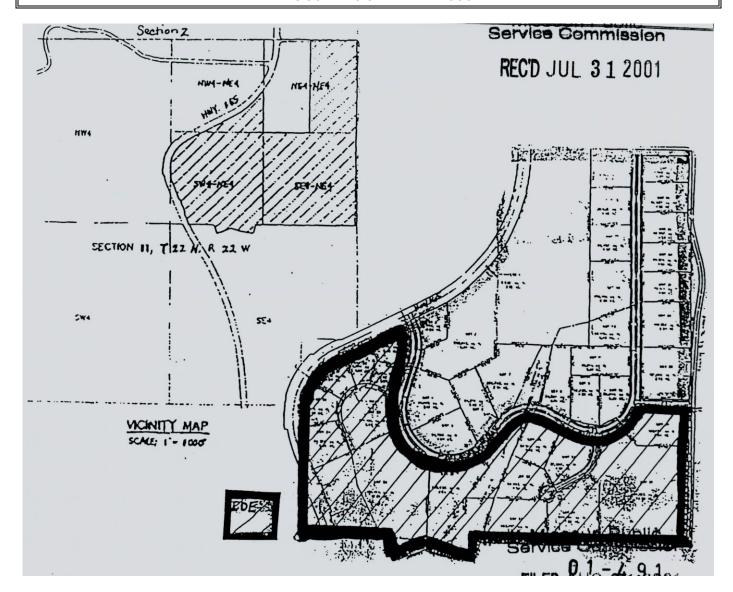

# White Oak Estates Subdivision (As described in Case No. EO-2001-491)

To be served exclusively by White River Valley Electric Cooperative All of White Oak Estates Subdivision lecated in the Northeast quarter of the Northwest quarter of Section 7, Township 22 North, Range 21 West, Taney County, Missouri, said subdivision being a replat of Lot 1 of Camp White Oak as recorded in Cabinet B, Slide 421 in the Taney County Recorder's Office, the perimeter of said White Oak Estates subdivision being more particularly described as follows: Beginning at the Northeast Corner of said Lot 1 of Camp White Oak at a set iron pin located .30 feet West of the waterline of Lake Taneycomo, thence N 89 degrees, 57 minutes, 00 seconds West 718.22 feet to a set iron pin; thence South 01 degrees, 24 minutes, 00 seconds East a distance of 308.57 to a set iron pin, thence South 89 degrees, 41 minutes, 14 seconds East 753.61 feet to the waterline of Lake Taneycomo, thence in a Northwesterly direction along said waterline a distance of 314 feet, more of less, to the point and place of beginning.