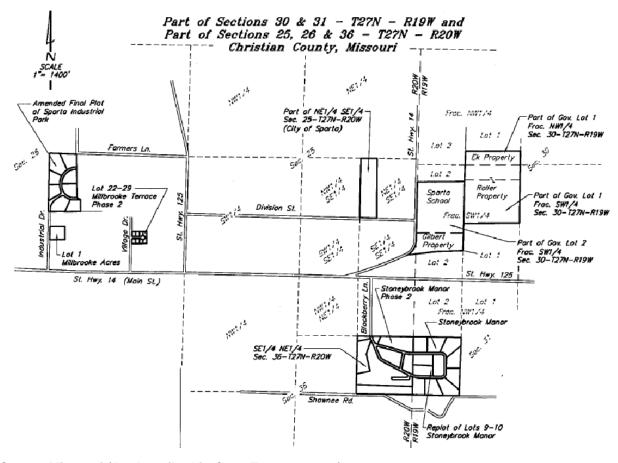

# Christian County<sup>1</sup>,<sup>2</sup>

All of County

| D . 1 . | <b>C</b> |
|---------|----------|
| Dade    | County   |

| Dade Coun       | ιy    |                            |
|-----------------|-------|----------------------------|
| <b>Township</b> | Range | <u>Sections</u>            |
| 30              | 25    | 1-36                       |
| 30              | 26    | 1-36                       |
| 30              | 27    | 1-36                       |
| 30              | 28    | 1-36                       |
| 30              | 29    | 1, 12, 13, 24, 25, 36      |
| 31              | 25    | 1-36                       |
| 31              | 26    | 1-36                       |
| 31              | 27    | 1-5, 8-36, part of 7       |
| 31              | 28    | 13-36, parts of 7-12       |
| 31              | 29    | 13, 24, 25, 36, part of 12 |
| 32              | 25    | 1-36                       |
| 32              | 26    | 1-36                       |
| 32              | 27    | 1-5, 8-17, 20-29, 32-36    |
| 33              | 25    | 25-36                      |
| 33              | 26    | 25-36                      |
| 33              | 27    | 25-29, 32-36               |

 $<sup>^{1}</sup>$  The Company's right and obligation to serve in Christian County is subject to the terms of the Territorial Agreements between the Company and The City of Clever, Mo approved in EO-2011-0085.

<sup>&</sup>lt;sup>2</sup> The Company's right and oblivation to serve in Christian County is subject to the terms of the Territorial Agreements between the Company and White River Valley Electric Cooperative approved in EO-2012-0192.