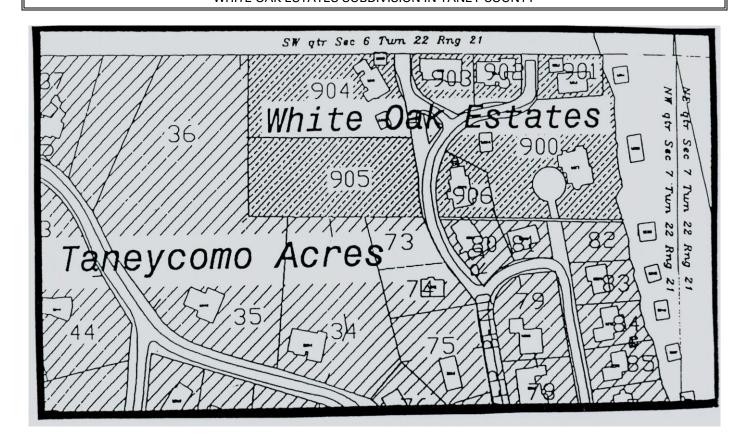

WHITE OAK ESTATES SUBDIVISION IN TANEY COUNTY

# White Oak Estates Subdivision (As described in Case No. EO-2001-491)

To be served exclusively by White River Valley Electric Cooperative All of White Oak Estates Subdivision lecated in the Northeast quarter of the Northwest quarter of Section 7, Township 22 North, Range 21 West, Taney County, Missouri, said subdivision being a replat of Lot 1 of Camp White Oak as recorded in Cabinet B, Slide 421 in the Taney County Recorder's Office, the perimeter of said White Oak Estates subdivision being more particularly described as follows: Beginning at the Northeast Corner of said Lot 1 of Camp White Oak at a set iron pin located .30 feet West of the waterline of Lake Taneycomo, thence N 89 degrees, 57 minutes, 00 seconds West 718.22 feet to a set iron pin; thence South 01 degrees, 24 minutes, 00 seconds East a distance of 308.57 to a set iron pin, thence South 89 degrees, 41 minutes, 14 seconds East 753.61 feet to the waterline of Lake Taneycomo, thence in a Northwesterly direction along said waterline a distance of 314 feet, more of less, to the point and place of beginning.