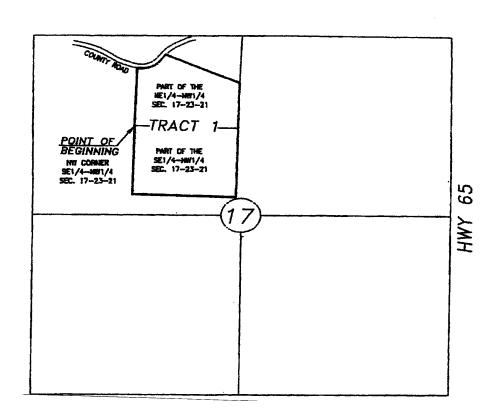

# VII. Territory Agreement Case No. EO-2007-0161

A tract of land situated in the South Half of Lot 1 of the Southwest Quarter of Section 19, Township 23 North, Range 21 West, Taney County, Missouri, and being more particularly described as follows:

Beginning at an existing wagon tire iron marking the Southeast Corner of the South Half of Lot 1 of the Southwest Quarter of Section 19, Township 23 North, Range 21 West, Taney County, Missouri, thence S89°34'19"W, 819.00 feet; thence N06°36'49"W, 109.90 feet; thence along a curve to the Right having a radius of 15.00 feet an arc distance of 23.40 feet (chord bears N38°04'39"E, a chord distance of 21.10 feet); thence along a curve to the Left having a radius of 213.50 feet an arc distance of 75.71 feet (chord bears N72°36'38"E, a chord distance of 75.31 feet); thence along a curve to the Right having a radius of 225.00 feet an arc distance of 108.33 feet (chord bears N76°14'45"E, a chord distance of 107.29 feet); thence S89°57'40"E, 152.60 feet; thence along a curve to the Right having a radius of 425.00 feet an arc distance of 85.96 feet (chord bears S84°10'00'E, a chord distance of 85.82 feet); thence along a curve to the Left having a radius of 683.28 feet an act distance of 148.15 feet (chord bears \$84°35'02"E, a chord distance of 147.86 feet); thence along a curve to the Right having a radius of 25.00 feet an arc distance of 20.02 feet (chord bears S67°20'16'E, a chord distance of 19.11 feet); thence along a curve to the Left having a radius of 50.00 feet an arc distance of 241.10 feet: (chord hears N03° 00'47"W, a chord distance of 66.73 feet); thence along a curve to the Right having a radius of 25.00 feet an arc distance of 22.15 feet (chord bears S64°12'51"W, a chord distance of 21.43 feet); thence along a curve to the Right having a radius of 633.28 feet an arc distance of 132.83 feet; (chord bears N84°22'52"W, a chord distance of 132.59 feet); thence along a curve to the Left having a radius of 475.00 feet an arc distance of 32.37 feet: (chord bears N80°19'28"W, a chord distance of 32.36 feet); thence N00°02'20"E, 128.62 feet; thence N06°38'01"W, 116.90 feet; thence N89°35'33"E, 439.14 feet; thence S00°05'08"E, 461.12 feet to the point of beginning.