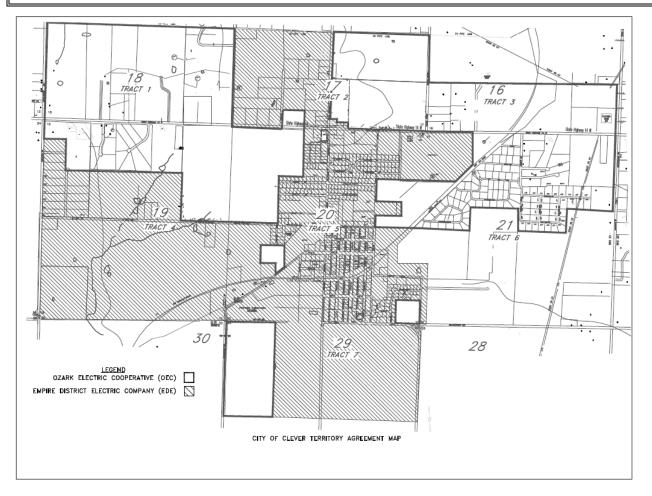

### CITY OF CLEVER IN CHRISTIAN COUNTY

# CLEVER, MO (As described in case EO-2011-0085)

# **Exclusive Service Area of Ozark**

### **Ozark Electric Cooperative Territory**

Tract 1 S18 T27 R23 S ½

Tract 2 S17 T27 R23

N  $\frac{1}{2}$  SE  $\frac{1}{4}$  and SE  $\frac{1}{4}$  SE  $\frac{1}{4}$  and E  $\frac{1}{2}$  SW  $\frac{1}{4}$  SE  $\frac{1}{4}$  and NW  $\frac{1}{4}$  SE  $\frac{1}{4}$  and N  $\frac{1}{2}$  SE  $\frac{1}{4}$  and N  $\frac{1}{2}$  SE  $\frac{1}{4}$  and N  $\frac{1}{2}$  SE  $\frac{1}{4}$  SW  $\frac{1}{4}$  SE  $\frac{1}{4}$  and S  $\frac{1}{2}$  SW  $\frac{1}{4}$  SE  $\frac{1}{4}$  SW  $\frac{1}{4}$  SW  $\frac{1}{4}$  SW  $\frac{1}{4}$  SE  $\frac{1}{4}$  SW  $\frac{1}$ 

Tract 3 S16 T27 R23 S ½ S

| THE EMPIRE DISTRICT EI                                          | ECTRIC COMP   | ANY d.b.a. LIBEI | RTY            |                                                              |
|-----------------------------------------------------------------|---------------|------------------|----------------|--------------------------------------------------------------|
| P.S.C. Mo. No.                                                  | 6             | Sec.             | <u>B</u>       | Original Sheet No. 23a                                       |
| Canceling P.S.C. Mo. No.                                        |               | Sec.             |                | Original Sheet No.                                           |
| For <u>ALL TERRITO</u>                                          | RY            |                  |                |                                                              |
|                                                                 | (             | CITY OF CLEVER   | IN CHRISTIAN   | COUNTY                                                       |
| Tract 4 S19 T27 R23<br>NE ¼ NW ¼ and E ½ N'<br>¼ and SE ¼ NE ¼  | W ¼ NW ¼ an   | nd N ½ NW ¼ N    | W ¼ NW ¼ ar    | nd N ½ S ½ NW ¼ NW ¼ NW ¼ and N½ NE                          |
| Tract 5 S20 T27 R23<br>E ½ NE ¼ NE ¼ NE ¼ N                     | NW ¼ and W ½  | ∕₂ NW ¼ and W    | ½ NE ¼ NW 1    | <i>/</i> / <sub>4</sub>                                      |
| E ½ SE ¼ NE ¼ and S                                             | ⁄2 SW ¼ SE ¼  | NE ¼ and NW      | 14 SE 14 NE 14 | 4 and SE ¼ SE ¼ SE ¼                                         |
| SE ¼ SW ¼ NE ¼ NW ½ SW ¼ and E ½ NW ¼ S North of Old Wire Road  |               |                  |                | W ¼ and W ½ W ½ SW ¼ NE ¼ SW ¼ lying                         |
| Tract 6 S21 T27 R23<br>SW ¼ NW ¼ and NE ¼<br>SE ¼ NW ¼ NW ¼ Sou |               |                  | and W ½ NE ½   | $^4$ and NE $^4$ NE $^4$ and N $^4$ SE $^4$ NE $^4$ and      |
| Tract 7 S29 T27 R23<br>W ½ NW ¼                                 |               |                  |                |                                                              |
|                                                                 |               | Exclusive Ser    | vice Area of   | Empire                                                       |
| Empire District Electric                                        | Company Te    | erritory         |                |                                                              |
| Tract 1 S18 T27 R23<br>None                                     |               |                  |                |                                                              |
|                                                                 |               |                  |                | 4 SW ¼ and N ½ N ½ SW ¼ SE ¼ SW ¼ and and N ½ SW ¼ SW ¼ SE ¼ |
| Tract 3 S16 T27 R23<br>None                                     |               |                  |                |                                                              |
| Tract 4 S19 T27 R23<br>S ½ and SW ¼ NE ¼ ar                     | nd S ½ NW ¼ a | and SW ¼ NW 1    | ¼ NW ¼ and \$  | S ½ S ½ NW ¼ NW ¼ NW ¼                                       |
| Tract 5 S20 T27 R23<br>SE ¼ NE ¼ NW ¼ and 3<br>and SE ¼ NW ¼    | S ½ NE ¼ NE   | ¼ NW ¼ and N     | W ¼ NE ¼ NE    | E ¼ NW ¼ and W ½ NE ¼ NE ¼ NE ¼ NW ¼                         |
| W ½ NE ¼ and NE ¼ N                                             | E ¼ and N ½ S | SW ¼ SE ¼ NE     | 1/4            |                                                              |
| S ½ SW ¼ and W ½ NW<br>W ½ NW ¼ SE ¼ NW ½                       |               | I N ½ NE ¼ SW    | 1/4 and NE 1/4 | NW ¼ SW ¼ and S ½ SE ¼ NW ¼ SW ¼ and                         |
| E ½ NE ¼ SW ¼ and N                                             | ½ NW ¼ NE ½   | ¼ SW ¼ and NV    | V ¼ SW ¼ NV    | V ¼ NE ¼ SW ¼ and E ½ SW ¼ NW ¼                              |
|                                                                 |               |                  |                | _                                                            |