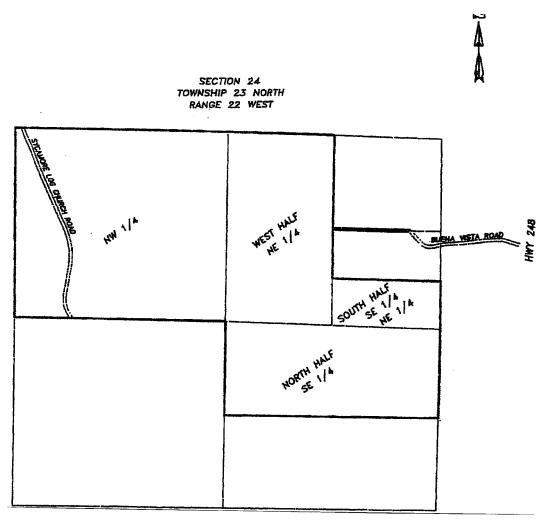

# II. Territory Agreement Case No. EO-2007-0161

A tract of land situated in Section 24, Township 23 North, Range 22 West, Taney County, Missouri, described as follows:

The Northwest Quarter of Section 24, Township 23 North, Range 22 West. The West Half of the Northeast Quarter of Section 24, Township 23 North, Range 22 West. The South Half of the Southeast Quarter of the Northeast Quarter of Section 24, Township 23 North, Range 22 West. The North Half of the Southeast Quarter of Section 24, Township 23 North, Range 22 West.