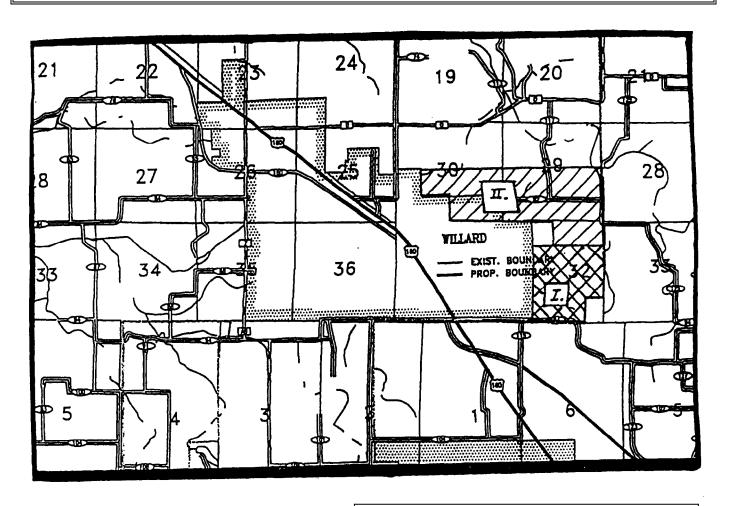

AREA'S ADJACENT TO WILLARD, MO

# Territory added Case No. EA-86-144 This area adjoins the eastern city limits of Willard, Missouri at the junction of farmroad 115. Section 32, Township 30 North, Range 22'

West, Greene County, Missouri. SE 1/4 (ex. 880 Ft, S 990 ft) and S ½ NE ¼ SE ¼ NW ¼ and E ½ SW ¼.

#### II. Territory Added Case No. EA-99-172

This area adjoins the northeastern city limits of Willard, Misouri Beginning at the SE corner of Section 29, North along the East line of Section 29 2640 ft to NE corner of South half of Section 29; West along the North line of the South half of Section 29 5280 ft to NE corner of South half of Section 30; West along North line of South half of Section 30 3960 ft to NW corner of NE 1/4 of the SW 1/4 of Section 30; South along West line of NE 1/4 of the SW 1/4 1320 ft to NW corner of SE 1/4 of the SW 1/4 of Section 30; East along North line of SE 1/4 of SW 1/4 of Section 30 1320 ft; South along East line of SE 1/4 of SW 1/4 1320 ft; East along South line of Section 30 2640 ft to SW corner of Section 29; East along South line of Section 29 2640 ft; South along West line of NW 1/4 of NE 1/4 of Section 32 1320 ft; East along South line of North half of NW 1/4 of Section 32 2640 ft; North along East line of Section 32 1320 ft to Point of Beginning.