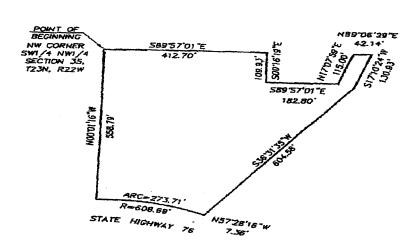

## III. Territory Agreement Case No. EO-2007-0161

A tract of land being a part of Commerce Park West a Commercial Subdivision as per the recorded plat thereof, Plat Book 22, Page 43, of the records of Taney County, Missouri, said tract being situated in the SW ¼ Of the NW ¼ of Section 35, Township 23 North, Range 22 West, being more particularly described as follows: (The following description is from the Taney County Recorder's Office at the book and page shown).

### Book 457 Page 1051

Beginning at the Northwest Corner of the SW ¼ of the NW ¼; thence S89°57'01"E, along the North line 412.70 feet to the Northwest Corner of the parcel described in Book 317, at page 9076-9077; thence S00°16'19"E, 109.93 feet; thence S89°57'01"E, 182.80 feet; thence N17°07'59"E, 115.00 feet, said point being on the North line of the SW ¼ of the NW ¼; thence N89°06'29"E, along the North line of the SW ¼ of the NW ¼ , 42.14 feet; thence S17°10'24"W, 130.93 feet; thence S36°31'35"W, 604.58 feet to a point on the Northerly R/W line of M.S.H.D. West 76; thence N57°28'16"W, 7.36 feet to the M.S.H.D. West 76 P.T. station 95 + 64.71 and 35.00 feet Left on center line said point being a non-tangent curve; thence continuing Northwesterly along the Northerly R/W line of M.S.H.D. West 76 along a non-tangent 9.4130° segment of a curve to the Left 273.71 feet (said segment having a chord bearing and distance of N79°47'54"W, 271.41 feet and having a radius of 608.69 feet) to a point on the West line of the SW ¼ of the NW ¼; thence N00°01'16"W, along the West line of the SW ¼ of the NW ¼ , 558.79 feet to the point of beginning; containing 6.18 acres of land, more or less.