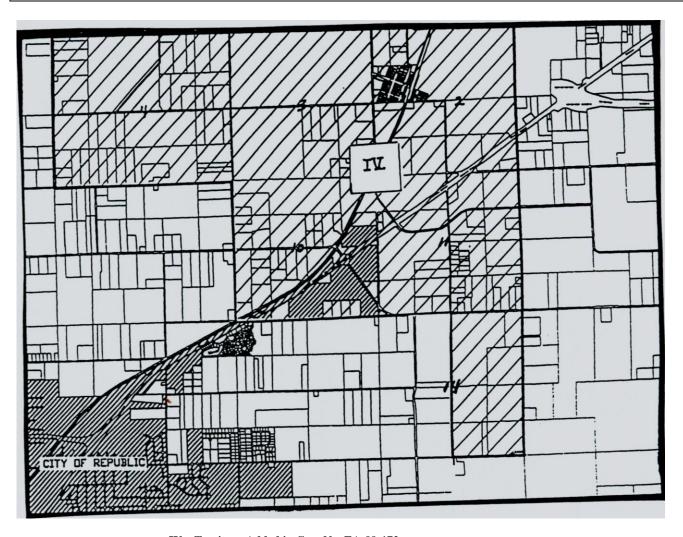

### AREA ADJACENT TO REPUBLIC, MO

# IV. Territory Added in Case No. EA-99-172

This area is northeast of the city limits of Republic, Missouri. Beginning at the SW corner of the SE ½ of Section 14 of Township 28 North, Range 23 West; East along South line of Section 14 2640 ft to SE corner of Section 14; North along East line of Sections 14, 11 and 2 15840 ft to NE corner of Section 2; West along North line of Sections 2, 3 and 4 15840 ft to NW corner of Section 4; South along West line of Section 4 5280 ft to SW corner of Section 4, East along South line of Section 4 5280 ft to NW corner of Section 10, South along West line of Section 10 5280 ft to SW corner of Section 10; East along South line of Section 11 2640 ft; South along West line of East half of Section 14 5280 ft, to Point of Beginning.