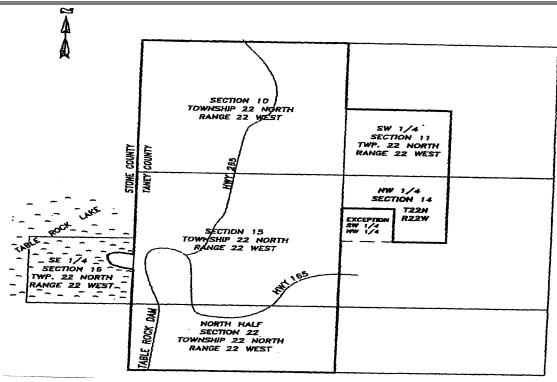

# V. Territory Agreement Case No. EO-2007-0161

A tract of land situated in Stone County, Missouri and Taney County, Missouri, being all of Sections 10 and 15, Township 22 North, Range 22 West and parts of Sections 11, 14, 16 and 22, Township 22 North, Range 22 West, described as follows:

All of Sections 10 and 15, Township 22 North, Range 22 West. The Southwest Quarter of Section 11, Township 22 North, Range 22 West. The Northwest Quarter of Section 14, Township 22 North, Range 22 West, except the Southwest Quarter of the Northwest Quarter of Section 14, Township 22 North Range 22 West. Any land protruding out into Table Rock Lake located in the Southeast Quarter of Section 16, Township 22 North, Range 22 West. The North Half of Section 22, Township 22 North, Range 22 West.