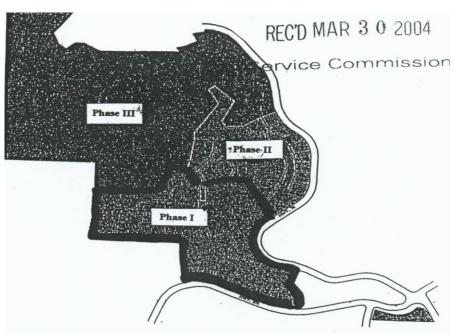

### **CANYON SPRINGS OF BRANSON**

Phase I – To be served by Empire District Phase II – To be served by White River Valley Phase III – To be served by White River Valley

# Canyon Springs of Branson (As described in Case. EO-2004-0246)

The legal description of Phase I (to be served by The Empire District Electric Company), is as follows:

Beginning at the southwest corner of the northeast quarter of the northwest quarter of section 34, township 23 north, range 22 west, Taney County, Missouri; thence N00"11'18"E along the west line of said northeast quarter of the northwest quarter, 817.04 feet; thence N89"58'00"E, 279.28 feet; thence N48"26'17"E, 348.66 feet, thence S31"39'47"E, 251.20 feet; thence N75"05'44"E, 308.30 feet; thence N19"36'00"E, 366.75 feet: thence S70"24'00"E, 202.87 feet; thence along a curve to the right having a radius of 350.00 feet at arc distance of 425.32 feet (chord bears S35"35'17"E, a chord distance of 399.63 feet); thence N89"13'30"E, 100.00 feet; thence along a curve to the left having a radius of 450.00 feet an arc distance of 108.34 feet (chord bears N07"40'20"W, a chord distance of 108.08 feet); thence N75"25'51"E, 342.81 feet; thence S79"45'00"E, 304.74 feet; thence S28"02'49"E, 687.15 feet to the westerly right-of-way of state highway no. 76; thence S50"30'56"w, 94.09 feet; thence along a curve to the left having a radius of 428.06 feet an arc distance of 104.63 feet (chord bears S43"30'51"W, a chord distance of 401.37 feet); thence N53"29'17"W, 10.00 feet; thence along a curve to the left having a radius of 438.06 feet an arc distance of 228.72 feet (chord hears S21"33'16"W, a chord distance of 226.13 feet); thence S83"24'13"E, 5.00 feet; thence along a curve to the left having a radius of 433.06 feet an arc distance of 651.89 feet (chord bears S36"31'38"E, a chord distance of 592.06 feet); thence S79"39'04"E, 131.77 feet; thence along a curve to the right having a radius of 523.69 feet an arc distance of 84.53 feet (chord bears S75"05'37"E, a chord distance of 84.44 feet); thence leaving the westerly right-of-way line of state highway no. 76, S16"08'49"W, 325.57 feet; thence along a curve to the left having a radius of 50.00 feet an arc distance of 81.10 feet (chord bears \$42"35'00"E, a chord distance of 72.50 feet) to the northerly right-of way of state highway no. 376; thence northwesterly along a curve to the right having a radius of 1387.39 feet an arc distance of 570.39 feet (chord bears N77"16'20"W, a chord distance of 566.38 feet); thence N65"29'40"W, 737.07 feet; thence along a curve to the left having a radius of 617.96 feet an arc distance of 500.98 feet (chord bears N88"43'09"W, a chord distance of 487.37 feet); thence leaving the northerly right-of-way line of state highway no. 376, N00"16'45"E, 750.30 feet; thence N89"35'43"W, 1310.71 feet to the point of beginning, containing 83.40 acres.