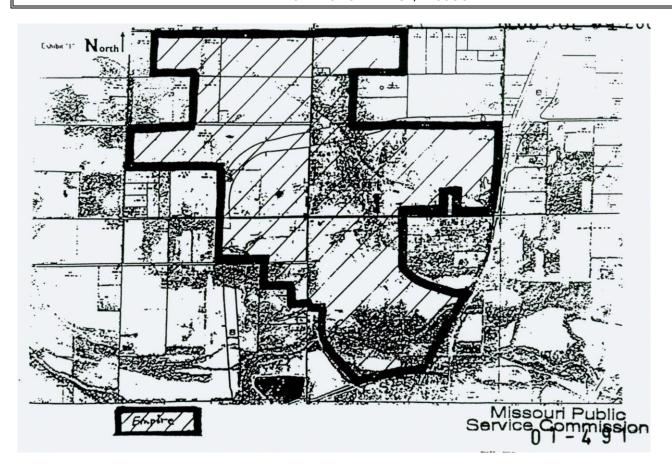

# The Falls Subdivision (As described in Case No. EO-93-258)

"The Falls" is located in the northeast quarter of Section 11, Township 22 North, Range 22 West, a subdivision in Taney County, Missouri.

Empire Service Area: Lots 1 through 23, inclusive and the common area between Lots 7 and 8 north of the centerline of The Falls Parkway.

White River Service Area: Lots 24 through 39, inclusive, and the portion of the common area located between Lots 31 and 28 south of the centerline of The Falls Parkway.

| P.S.C. Mo.  | No            | 6 | Sec. | <u> </u> | <br>Original Sheet No | 6 |
|-------------|---------------|---|------|----------|-----------------------|---|
| Canceling I | P.S.C. Mo. No |   | Sec. |          | <br>Original Sheet No |   |
| For         | ALL TERRITORY |   |      |          |                       |   |