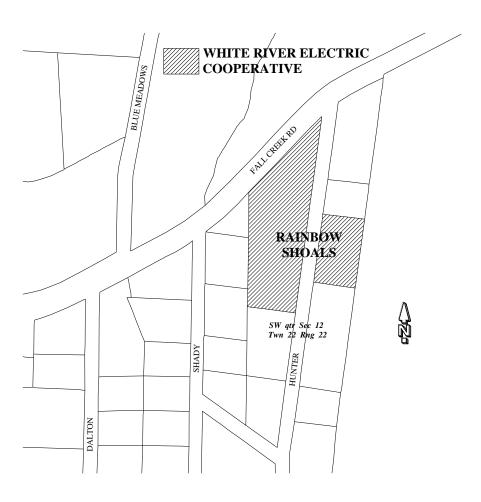

### RAINBOW SHOALS IN TANEY COUNTY

# RAINBOW SHOALS (As described in Case EO-2009-0284)

ALL OF LOTS 1A, 2A, 3A, AND 4A IN BLOCK "A" AND ALL LOTS 5 AND 6 IN BLOCK "C", RAINBOW SHOALS SUBDIVISION NO. 1, AS PER THE RECORDED PLAT THEREOF, TANEY COUNTY MISSOURI.