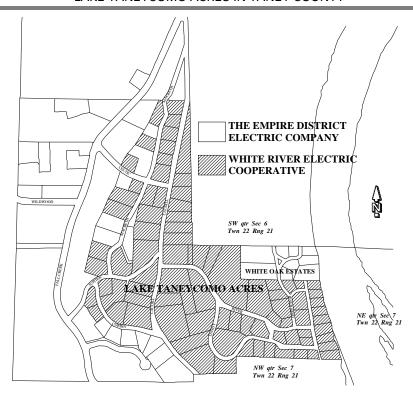

# Lake Taneycomo Acres (As described in Case EO-96-176 and amended in Case EO-2009-0428)

A tract of land situated in the County of Taney, State of Missouri, being a part of Lots 13 and 14 of the fractional SW ¼ of Fractional Section 6 and a part of Lots 6 and 7 of Fractional Section 7, all in Township 22 North, Range 21 West, which is more particularly described as follows:

Beginning at the Northeast corner of said Lot 14 of Fractional Section 6, thence South to the Southeast corner of said Lot 14, thence West to the Northeast corner of W ½ of said Lot 7 of Fractional Section 7; thence South to the South line of said W ½ of Fractional Section 7, thence West to the Easterly right-of-way line of Fall Creek Road as now located, thence Northerly along said right-of-way to the North line of said Lot 14 of Fractional Section 6; thence East to the point of beginning. Also all that part of said Lot 13 of that Fractional SW ¼ of Fractional Section 6 lying East of the Easterly right-of-way line of Fall Creek Road as now located in said Lot 13, and also all of Lots 2,3,4,7 and 8 of Camp White Oak Subdivision, the plat being recorded in Plat Bk. 3, Pg. 74.