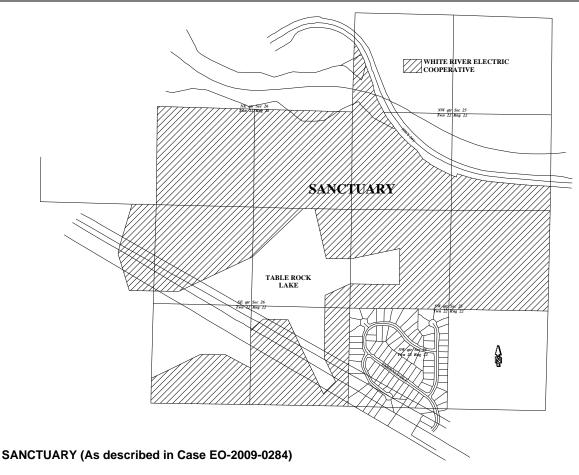

### SANCTUARY IN TANEY COUNTY

### TRACT 1:

That part of the SW1/4 of the SE1/4 of Section 26, Township 22, Range 22 described as follows: Beginning at the SW corner of the N1/2 of the SW1/4 of said SW1/4 of the SE1/4; thence Northeasterly to the center of the SW1/4 of said SE1/4, thence East to the NE Corner of the W1/2 of the SE1/4 of the SW1/4 of said SE1/4, thence Southeasterly to the SE Corner of the N1/2 of the NE1/4 of the SW1/4 of said SE1/4, thence South to the SE Corner of the SW1/4 of said SE1/4, thence West to the SW Corner of said SE1/4, thence North to place of beginning. Subject to flow age easement give in favor of the U.S. Government on that part of the SW1/4 of the SW1/4 of the SE1/4, and that part of the N1/2 of the SE1/4 of said SW1/4 of the SE1/4 lying between 936 foot contour and the land above described being situated in the SW1/4 of the SE1/4.

# TRACT 2:

All of the Northwest Quarter of Section 25, Township 22, Range 22, lying south of the Missouri State Highway 265, and all the North Half of the Southwest Quarter of said Section 25, except that part taken for Table Rock Reservoir, described as follows: