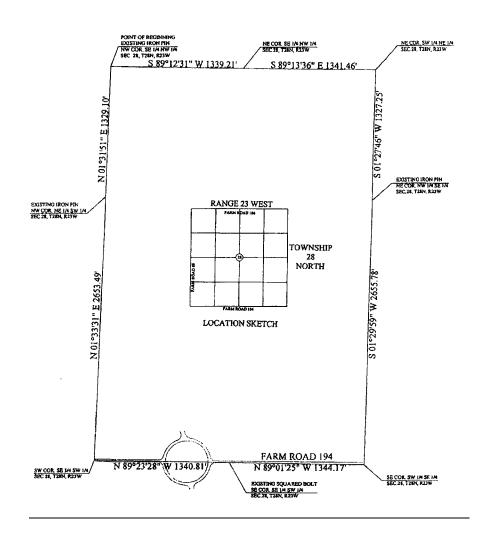

Territorial Agreement and during its duration, accept applications to provide retail electric service or provide such service to customers

The metes and bounds description of the Tract is as follows:

A tract of land, situated in Section 28, Township 28 North, Range 23 West, Green County, Missouri, and more particularly described as follows: Beginning at an Existing Iron Pin at the Northwest Corner of the Southeast Quarter of the Northwest Quarter of said Section 28; THENCE South 89 degrees 12 minutes 31 seconds East along the North Line of said Southeast Quarter of the Northwest Quarter a distance of 1,339.21 feet to the Northeast Corner of said Southeast Quarter of the Northwest Quarter for corner; THENCE South 89 degrees 13 minutes 36 seconds East along the North Line of the Southwest Ouarter of the Northeast Ouarter of said Section 28 a distance of 1,341.46 feet to the Northeast Corner of said Southwest Ouarter of the Northeast Quarter for corner; THENCE South 01 degrees 27 minutes 46 seconds West along the East Line of said Southwest Quarter of the Northeast Quarter a distance of 1,327.25 feet to an Existing Iron Pin at the Northeast Corner of the Northwest Quarter of the Southeast Quarter for corner; THENCE South 01 degrees 29 minutes 59 seconds West along the East Line of said Northwest Quarter of the Southeast Quarter and along the East Line of the Southwest Quarter of said Southeast Quarter a distance of 2,655.78 feet to the Southeast Corner of said Southwest Quarter of the Southeast Quarter for corner; THENCE North 89 degrees 01 minutes 25 seconds West along the South Line of said Southwest Quarter of the Southeast Quarter a distance of 1,344.17 feet to an Existing Square Bolt at the Southeast Corner of the Southeast Quarter of the Southwest Quarter of said Section 28 for corner; THENCE North 89 degrees 23 minutes 28 seconds West along the South Line of said Southeast Ouarter of the Southwest Ouarter a distance of 1,340.81 feet to the Southwest Corner of said Southeast Ouarter of the Southwest Quarter for corner; THENCE North 01 degrees 33 minutes 31 seconds East along the West Line of said Southeast Quarter of the Southwest Quarter and along the West Line of the Northeast Quarter of said Southwest Quarter a distance of 2,653.49 feet to an Existing Iron Pin at the Northwest Corner of said Northeast Quarter of the Southwest Quarter for corner; THENCE North 01 degrees 31 minutes 51 seconds East along the West Line of said Southeast Quarter of the Northwest Quarter a distance of 1,329.10 feet to the POINT OF BEGINNING, and containing 245.15 acres of land, more or less, subject to easements and/or rights of way.