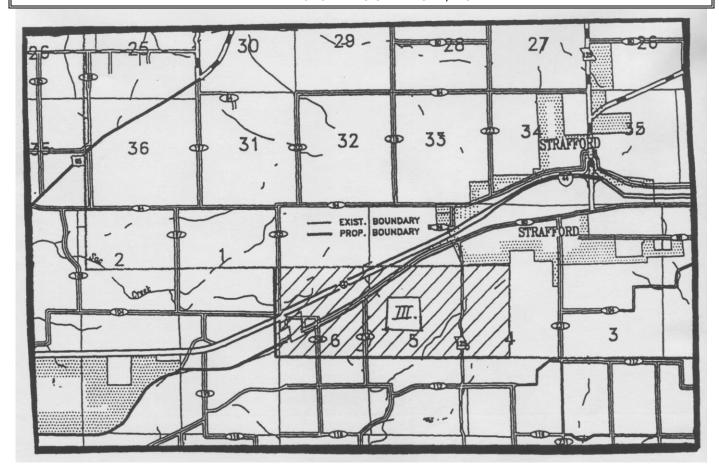

### AREA ADJACENT TO STRAFFORD, MO

# III. Territory added Case No. EA-99-172

This area adjoins the southwest city limits of Strafford, Missouri. Commencing at SE corner of Section 4 of Township 29 North, Range 20 West; North along East Line of Section 4 4040 ft, to Government Lot line No. 2 (GL-2); West along GL-2 2640 ft, to a point on West line of East half of said Section 4 for the Point of Beginning; West along GL-2 13300 ft, to point on GL-2 in Section 1 of Township 29 North, Range 21 West, 100 ft West of East line of Section 1; North, parallel to East line of Section 1, 5340 ft to Government Lot line No. 6 (GL-6); East along GL-6 13300 ft to West line of East half of Section 4, Township 29 North, Range 20 West; South along West line of East half of Section 4 5340 ft, to Point of Beginning.