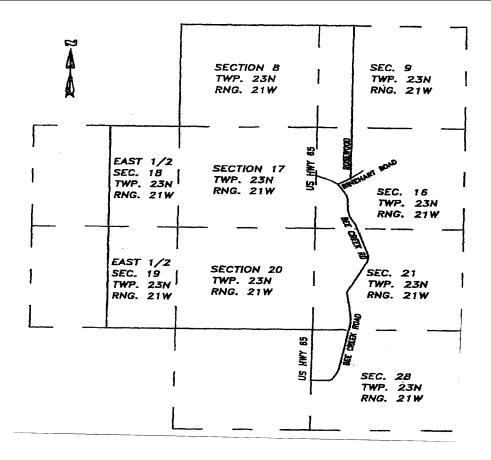

### I. Territory Agreement Case No. EO-2007-0161

A tract of land situated in Taney County, Missouri, located in Township 23 North, Range 21 West, described as follows:

All of Sections 8, 17 and 20, Township 23 North, Range 21 West. The East Half of Sections 18 and 19 Township 23 North, Range 21 West. All that part of the Northwest Quarter of Section 28, Township 23 North, Range 21 West, lying North and West of Bee Creek Road. All that part of the West Half of Section 21, Township 23 North, Range 21 West, lying West of Bee Creek Road. All that part of the Southwest Quarter of Section 16, Township 23 North, Range 21 West, lying West of Bee Creek Road to the intersection of Rinehart Road; thence in a Northeasterly direction along Rinehart Road to the intersection of Rosewood Drive; thence North along the West line of the East ½ of the Northwest Quarter to the Northwest corner of the East ½ of the Northwest Quarter of Section 16, Township 23 North, Range 21 West. All of the West ½ of the Southwest Quarter of Section 9, Township 23 North, Range 21 West.