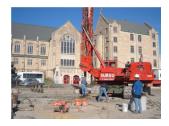

Highway 5, Marceline, MO 64658 900 SW Oldham Pkwy #203, Lee's Summit, MO 64081



About Us

Project Portfolio

**Engineering Specialties** 

Contact Us

Directory

ENGINEERING OUR COMMUNITY







CITY OF MARCELINE OLD WASTEWATER STORAGE EAST RESERVOIR SPILLWAY WASTEWATER TREATMENT AND DAM REPAIRS



CITY OF MILAN **PLANT** 



**COLUMBIA SANITARY LANDFILL** ADMINISTRATION, MAINTENANCE AND **VEHICLE STORAGE FACILITIES** 





### **PROJECT PORTFOLIO**

Forensic and Investigative Engineering

Title



Chillicothe City Hall Moisture Infiltration and Structural Evaluation



Roof Evaluation- Hail Damage



**Commercial Roof-Wind Damage** 



# Residential Basement Wall Collapse



House Fire-Electrical Caused Fire



House Fire-Electrical Caused Fire

## Geotechnical Engineering

#### Title



#### Missouri United Methodist Church Addition



#### **Vandiver Drive Extension**





# CITY OF MARCELINE OLD EAST RESERVOIR SPILLWAY AND DAM REPAIRS



#### LENOIR WOODS RETIREMENT FACILITY



# CITY OF HUNTSVILLE WASTEWATER STORAGE LAGOON



COLUMBIA SANITARY LANDFILL ADMINISTRATION, MAINTENANCE AND VEHICLE STORAGE FACILITIES



#### BASS PRO SHOPS AND CENTERSTATE



#### **ASHLEY FURNITURE STORE**

## Transportation Engineering

Title



City of Chillicothe, Brunswick Street Improvements



#### **Vandiver Drive Extension**



Route K/Scott Boulevard Intersection



Meyer Industrial Drive



#### US 50/Oak Grove Lane/West Main Street



#### **Waco Road Extension**

# Structural Engineering Title



 $\begin{array}{l} {\rm Branson\ Recreation\ Center-Branson,} \\ {\rm Missouri} \en