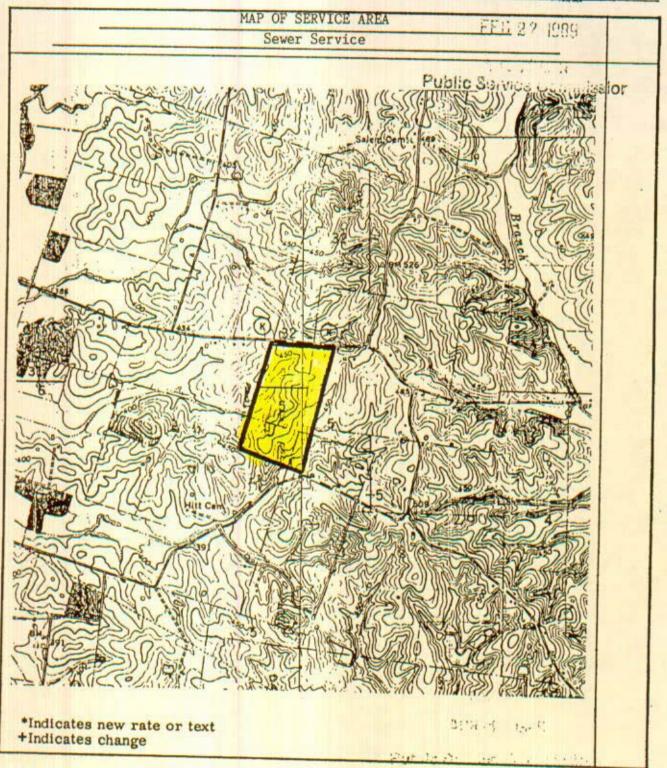

Name of Issuing Corporation

HILLCREST UTILITIES COMPANY FORHILLCREST MANOR SUBDIVISION Community, Town or City

CAPE GIRARDEAU COUNTY, MO

DE COMMENTED LEGAL DESCRIPTION OF SERVICE AREA

Public Service duminission

Part of the Northwest part of U.S. Private Survey No. 234, part of the northwest fractional quarter of Section 5, part of the northeast part of U.S. Private Survey No. 217; part of the southeast part of U.S. Private Survey No. 211; part of the southwest part of U.S. Private Survey No. 218, all in Township 30 North, Range 13 East; and part of the east part of U.S. Private Survey No. 211, and part of the west part of U.S. Private Survey No. 218, and part of the southeast fractional quarter of Section 32; all in Township 31 North, Range 13 Bast, County of Cape Girardeau, State of Missouri, described as follows:

Begin at the southwest corner of an 85.00 acre parcel of land conveyed to Clinton M. Wunderlich and Morris C. Montgomery, which point of beginning bears S. 7 degrees 42' W, and along the west line of said parcel, 726.0 feet from the southeast corner of said Survey No. 211; thence N. 7 degrees 42' R, along the west line of said parcel of land, 2330.39 feet to the south line of Missouri State Route "K"; thence with the following courses and distances with said south line, S. 87 degrees 12' K, 782.58 feet to the point of curve of a 2 degree 02'curve to the right' thence in an easterly direction with said 2 degree 02' curve to the right' thence in an easterly direction with said 2 degree 02' curve to the right, 361.55 feet to the point of tangent of said curve; thence S. 79 degree 52' E, 4.9 feet to the point of curve of a 1 degree 58' curve to the left; thence in an easterly direction with said l degree 58' curve to the left, 325.31 feet to the point of tangent of said curve; thence S. 86 degree 17; B, 4.7 feet to the east line of said 85.00 acre parcel of land; thence leaving said south line of Route "K", S. 7 degree 23' W, with said east line 2717.1 feet to the southeast corner of said parcel of land; thence N. 63 degree 31' W, with the south line of said parcel, 359.5 feet; thence N 72 degree 50' W, with said south line, 1166.2 feet to the point of beginning: