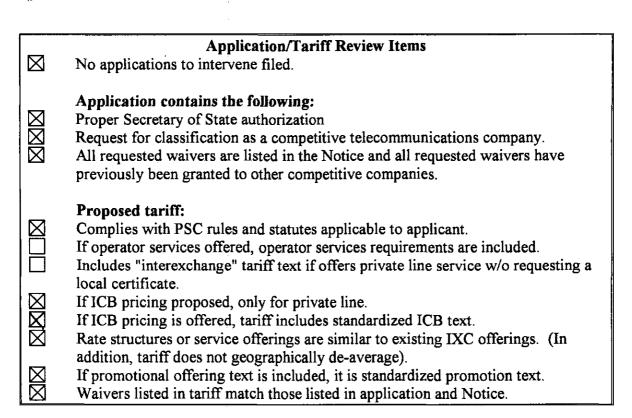

Staff recommends the applicant receive competitive classification. Furthermore, Staff recommends approval of the applicant's proposed tariff, PSC MO NO. 1, with a proposed effective date of October 25, 1999. In addition, Staff recommends approval of the waivers listed in the Notice.