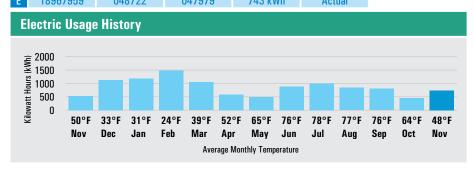

| •   | Allioulit Due |              |               |           | ¥33.07  |
|-----|---------------|--------------|---------------|-----------|---------|
| E   | lectric Servi | ce from 10/1 | 9/2014 - 11/1 | 18/2014   | 30 Days |
|     | Meter         | Current      | Previous      | Current   | Reading |
|     | Number        | Reading      | Reading       | Usage     | Type    |
| E . | 10067050      | 0/10722      | 047070        | 7/12 L/Mb | Actual  |