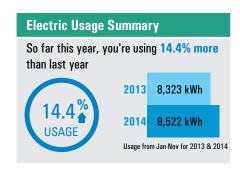

| •   | Allioulit Due |              |               |           | ¥33.07  |
|-----|---------------|--------------|---------------|-----------|---------|
| E   | lectric Servi | ce from 10/1 | 9/2014 - 11/1 | 18/2014   | 30 Days |
|     | Meter         | Current      | Previous      | Current   | Reading |
|     | Number        | Reading      | Reading       | Usage     | Type    |
| E . | 10067050      | 0/10722      | 047070        | 7/12 L/Mb | Actual  |