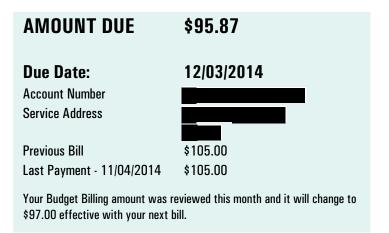

# FOCUSED ENERGY. For life.

| Current Charge Detail for Statement 11/20/2014 |         |
|------------------------------------------------|---------|
| Electric Charge - Residential                  | \$68.58 |
| Fuel Adjustment Charge                         | \$3.49  |
| Energy Efficiency Investment Charge            | \$2.58  |
| St Louis Co Municipal Charge                   | \$3.93  |
| Current Charge                                 | \$78.58 |
| Budget Bill Adjustment                         | \$17.29 |
| Budget Bill Amount                             | \$95.87 |
| Amount Due                                     | \$95.87 |
|                                                |         |

| •   | Allioulit Due |              |               |           | ¥33.07  |
|-----|---------------|--------------|---------------|-----------|---------|
| E   | lectric Servi | ce from 10/1 | 9/2014 - 11/1 | 18/2014   | 30 Days |
|     | Meter         | Current      | Previous      | Current   | Reading |
|     | Number        | Reading      | Reading       | Usage     | Type    |
| E . | 10067050      | 0/10722      | 047070        | 7/12 L/Mb | Actual  |