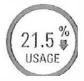

## Electric Service Details

**April Statement** 

Electric Usage Summary (kWh)

So far this year, you're using 21.5% less than last year

Keeping You Informed.

Update your account information so we can contact you when crews are working in your neighborhood. Fill out the slip and mail it in or update your online account. Don't have en online account? Sign up today at AmerenMissouri.com.