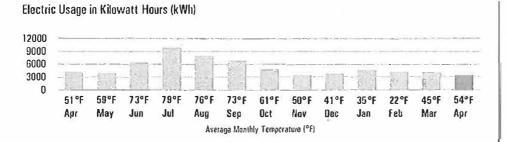

## Electric Service Details

**April Statement** 

Electric Usage Summary (kWh)

So far this year, you're using 21.5% less than last year

Keeping You Informed.

Update your account information so we can contact you when crews are working in your neighborhood. Fill out the slip and mail it in or update your online account. Don't have en online account? Sign up today at AmerenMissouri.com.