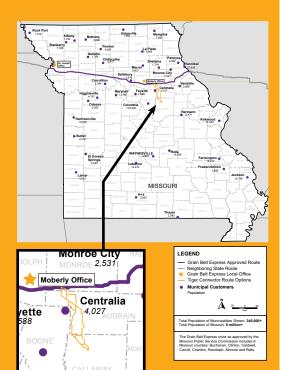

#### Why the Tiger **Connector?**

The Tiger Connector will enable delivered by the Grain Belt Express transmission, including delivery to 39 municipal utilities and access for rural communities, small towns, and cities across Missouri.

#### **Tiger** Connector Route **Options**

**Tiger Connector Route Options** 

**Approved Grain Belt Express HVDC\* route** 

HVDC\* Converter Station

McCredie Substation

County Lines

\* HVDC= High Voltage Direct Current

#### **Routing Process**

- A site has been selected and secured for a converter station in Monroe County.
- Power is transmitted across the Grain Belt Express using direct current (DC) and will need to be converted to alternating current (AC) at a converter station.
- Currently, there are a number of potential paths that Invenergy Transmission is evaluating. There are no preferred paths to date.
- Landowner input provides unique information that will help us make better decisions as we determine our proposed route for the Missouri Public Service Commission.
- All potential routes are evaluated by considering environmental, engineering, and social criteria. All landowner input will be considered throughout the routing process.