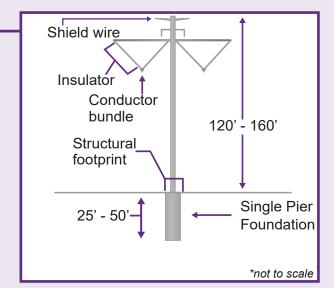

#### **Typical Monopole Structure**

- Voltage 345kV
- Structure footprint: 5-foot diameter foundation typical
- Typical span length between structures: 800 feet typical
- Typical structure height: 120 160 feet height range