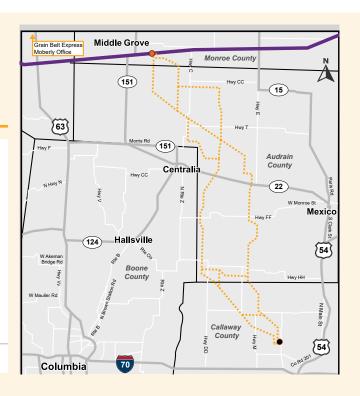

#### **Tiger** Connector Route **Options**

**Tiger Connector Route Options** 

**Approved Grain Belt Express HVDC\* route** 

HVDC\* Converter Station

McCredie Substation

County Lines

\* HVDC= High Voltage Direct Current

#### **Routing Process**

- A site has been selected and secured for a converter station in Monroe County.
- Power is transmitted across the Grain Belt Express using direct current (DC) and will need to be converted to alternating current (AC) at a converter station.
- Currently, there are a number of potential paths that Invenergy Transmission is evaluating. There are no preferred paths to date.
- Landowner input provides unique information that will help us make better decisions as we determine our proposed route for the Missouri Public Service Commission.
- All potential routes are evaluated by considering environmental, engineering, and social criteria. All landowner input will be considered throughout the routing process.