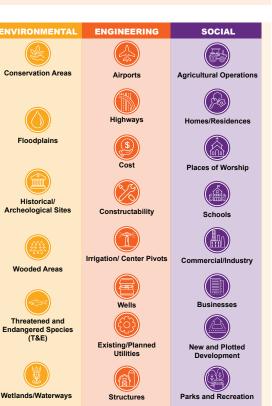

#### **Routing Process**

- A site has been selected and secured for a converter station in Monroe County.
- Power is transmitted across the Grain Belt Express using direct current (DC) and will need to be converted to alternating current (AC) at a converter station.
- Currently, there are a number of potential paths that Invenergy Transmission is evaluating. There are no preferred paths to date.
- Landowner input provides unique information that will help us make better decisions as we determine our proposed route for the Missouri Public Service Commission.
- All potential routes are evaluated by considering environmental, engineering, and social criteria. All landowner input will be considered throughout the routing process.