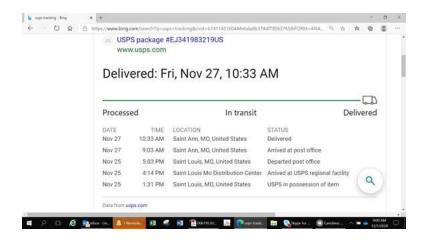

- 1. In the Commission's November 12 Order, the Commission directed Spire to file in EFIS, no later than December 3, 2020, a statement of its efforts to deliver a copy of Spire's Exhibits disclosure to the Complainant's address of record.
- 2. Spire's exhibits were mailed via USPS on November 25, 2020. Spire has received delivery confirmation that Spire's exhibits were delivered to Mr. Scott on November 27, 2020. A screenshot of the delivery confirmation is below: