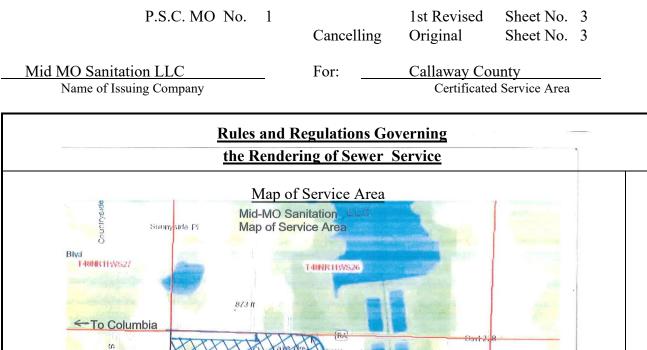

| P.S.C. MO No. 1                                                                                                                                                                      | 1st RevisedSheet No. 4CancellingOriginalSheet No. 4                                                                                                                                                                                                                                                            |  |  |  |
|--------------------------------------------------------------------------------------------------------------------------------------------------------------------------------------|----------------------------------------------------------------------------------------------------------------------------------------------------------------------------------------------------------------------------------------------------------------------------------------------------------------|--|--|--|
| Mid MO Sanitation LLC<br>Name of Issuing Company                                                                                                                                     | For: <u>Callaway County</u><br>Certificated Service Area                                                                                                                                                                                                                                                       |  |  |  |
| Rules and Regulations Governing<br>the Rendering of Sewer Service                                                                                                                    |                                                                                                                                                                                                                                                                                                                |  |  |  |
| Legal Des                                                                                                                                                                            | escription of Service Area                                                                                                                                                                                                                                                                                     |  |  |  |
| The following described real estat                                                                                                                                                   | te situated in Callaway County, Missouri, to-wit:                                                                                                                                                                                                                                                              |  |  |  |
| Twenty-two (22) and Thirty-two                                                                                                                                                       | o (32) excepting Lots One (1), Two (2),<br>(32) of Lake Breeze Estates as shown by<br>Page 63, Records of Callaway County,                                                                                                                                                                                     |  |  |  |
| As well as the following describe<br>Missouri, to-wit:                                                                                                                               | bed real estate also situated in Callaway County,                                                                                                                                                                                                                                                              |  |  |  |
| except the South Part of Lot Two                                                                                                                                                     | Lot Thirty-two-A (32A), and Lot Two (2),<br>o (2) which lies South of and West of the<br>hrough the Platted Lot Two (2), being more                                                                                                                                                                            |  |  |  |
| Missouri, as shown in Plat<br>County records, located in the no                                                                                                                      | 2, Lake Breeze Estates, Callaway County,<br>Book 9, Page 63 of the Callaway<br>orth half of the northeast quarter of the<br>35, T48N, R11W, Callaway County,<br>y described as follows:                                                                                                                        |  |  |  |
| Estates, being the northwest corr<br>the northwest corner of Lot 32C<br>Plat Book 9, Page 162, and bein<br>feet; thence, along the west line of<br>98.72 feet (a chord N15° 016' -35 | corner of said Lot 2, Lake Breeze<br>mer of Lot 32 of said subdivision, being<br>C of a Replat of said Lot 32, recorded in<br>ng on a curve having a radius of 170.66<br>of said Lot 2 and said curve to the right,<br>5"W 97.,34 feet) to the PT of said curve;<br>west lot line, 122.20 feet to the west end |  |  |  |
| <ul><li>* Indicates new rate or text</li><li>+ Indicates change</li></ul>                                                                                                            |                                                                                                                                                                                                                                                                                                                |  |  |  |