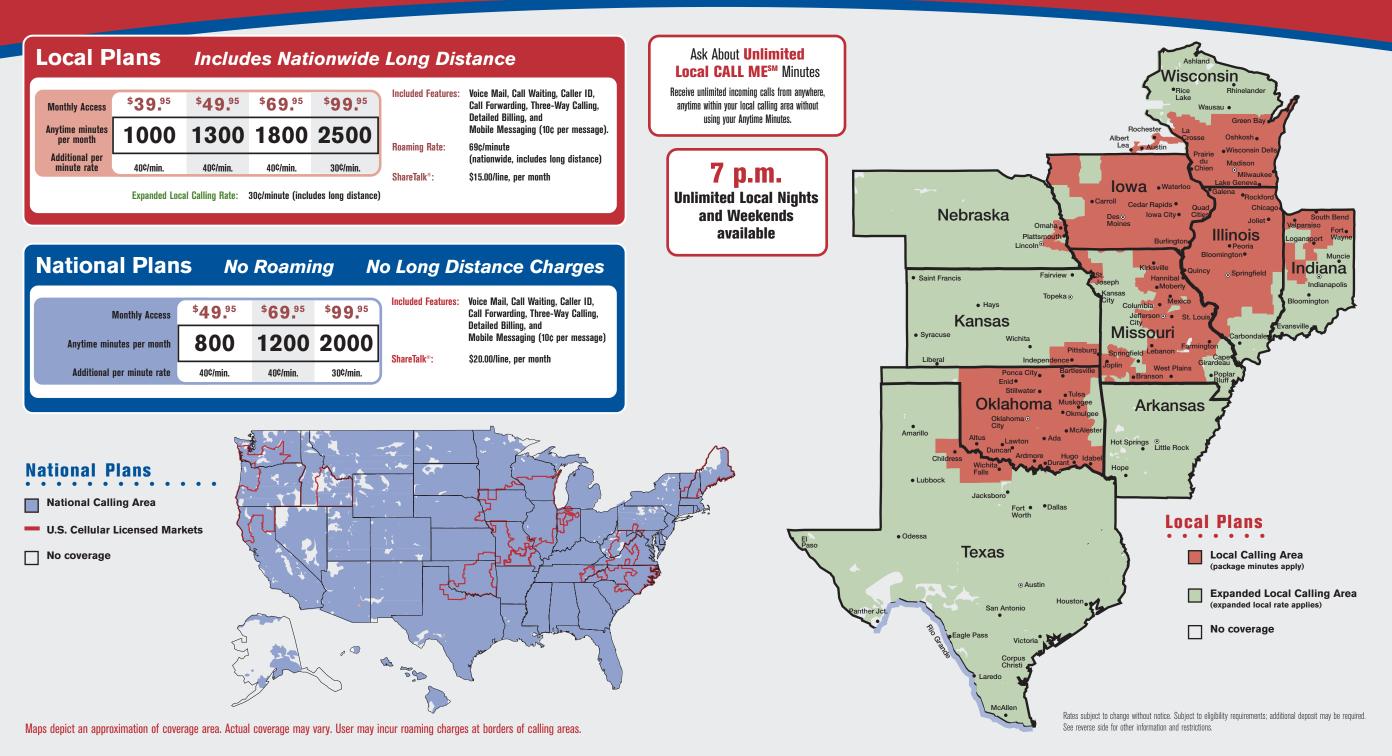

## **COVERAGE MAP and CALLING PLANS**

\$4.95/mo.

\$2.95/mo.

no monthly fee

\$1.25/call

# **COVERAGE** MAP and **CALLING** PLANS

The map shows an approximation of service coverage. Actual coverage may vary. Service may be interrupted or limited due to weather, terrain, customer equipment or network limitations. Coverage indoors may also vary. U.S. Cellular does not guarantee coverage.

# **COVERAGE MAP and CALLING PLANS**