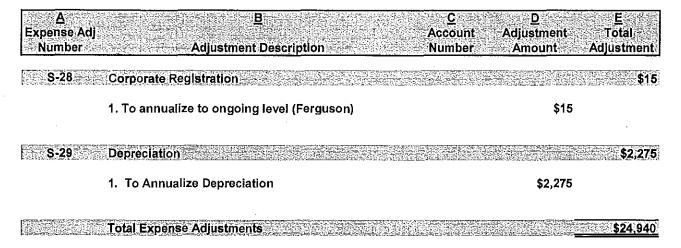

# Lincoln Cnty Sewer Water, LLC (RP Sewer) Informal Rate Case WR-2013-0322/SR-2013-0321 Test Year Ending 12-31-2012 Depreciation Expense - Sewer

| Line<br>Number | Account<br>Number | Blant Assault Describer           | <u>C</u><br>Adjusted | Depreciation | <u>E</u><br>Depreciation |
|----------------|-------------------|-----------------------------------|----------------------|--------------|--------------------------|
| MUNDer         |                   | Plant Account Description         | Jurisdictional       | Rate         | Expense                  |
| 1              |                   | INTANGIBLE PLANT                  |                      |              |                          |
| 2              | 301.000           | Organization                      | \$74                 | 0.00%        | \$0                      |
| 3              |                   | TOTAL INTANGIBLE PLANT            | \$74                 |              | \$0                      |
| 4              |                   | SOURCE OF SUPPLY PLANT            |                      |              |                          |
| 5              |                   | TOTAL SOURCE OF SUPPLY PLANT      | \$0                  |              | \$0                      |
| 6              |                   | COLLECTION PLANT                  |                      |              |                          |
| 7              |                   | TOTAL COLLECTION PLANT            | \$0                  |              | \$0                      |
| 8              |                   | PUMPING PLANT                     |                      |              |                          |
| 9              |                   | TOTAL PUMPING PLANT               | \$0                  |              | \$0                      |
| 10             |                   | TREATMENT & DISPOSAL PLANT        |                      |              |                          |
| 11             | 373.000           | Treatment and Disposal Equipment  | \$44,033             | 5.00%        | \$2,202                  |
| 12             |                   | TOTAL TREATEMENT & DISPOSAL PLANT | \$44,033             |              | \$2,202                  |
| 13             |                   | GENERAL PLANT                     |                      |              |                          |
| 14             | 391.100           | Office Computer Equipment         | \$366                | 20.00%       | \$73                     |
| 15             |                   | TOTAL GENERAL PLANT               | \$366                |              | \$73                     |
| 16             |                   | Total Depreciation                | \$44,473             |              | \$2,275                  |