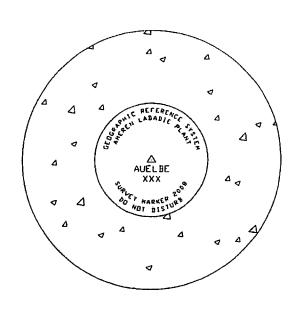

| 1                      | 79-27                                                                     |                             |                                         | <del></del>     |                                             |
|------------------------|---------------------------------------------------------------------------|-----------------------------|-----------------------------------------|-----------------|---------------------------------------------|
|                        |                                                                           |                             |                                         |                 |                                             |
|                        | Top Cosing Elev: 467.60 ft                                                |                             |                                         | Concrete Pad    |                                             |
| Ground                 | Surface Elev: 464.89 ft                                                   | 2 2                         |                                         |                 |                                             |
|                        |                                                                           | 3 13                        |                                         |                 |                                             |
| 1                      | um Groundwater Elevation: 463.72 ft                                       |                             |                                         |                 |                                             |
| Minimu                 | m Groundwater Elevation: 459.30 ft                                        |                             |                                         |                 |                                             |
|                        |                                                                           |                             |                                         |                 |                                             |
|                        |                                                                           |                             |                                         |                 |                                             |
|                        |                                                                           |                             |                                         |                 |                                             |
|                        |                                                                           |                             |                                         |                 |                                             |
|                        |                                                                           |                             |                                         |                 |                                             |
|                        |                                                                           |                             |                                         |                 |                                             |
| <u>Pie</u>             | zometer Construction Quantities;                                          |                             |                                         |                 |                                             |
| 1                      | ary Filter Sand – 250 lb.                                                 |                             |                                         |                 |                                             |
|                        | ndary Filter Sand $-\frac{50}{49}$ lb.  onite Slurry $-\frac{49}{9}$ gal. |                             |                                         |                 |                                             |
| Remarks:               |                                                                           | $\emptyset$                 | Top Secondary                           | _444.89 ft      |                                             |
| of C                   | Calculated Sand Volume.                                                   | $\aleph$                    | Filter Pack                             |                 |                                             |
|                        |                                                                           |                             | Top Primary Filter (20/40 Sand):        |                 | ŧ                                           |
|                        |                                                                           |                             | Top of Screen (10<br>2" (Nominal) Schee | - Slot): 440.69 | ft<br>enath)                                |
|                        |                                                                           |                             |                                         | , -             | •                                           |
|                        |                                                                           |                             | Coordingter                             | i               |                                             |
|                        |                                                                           |                             | N: 991964.3<br>E: 728791.3              |                 |                                             |
|                        |                                                                           |                             | C. 720791.3                             | <b>5</b> 0      |                                             |
|                        |                                                                           |                             |                                         |                 |                                             |
|                        | Bottom Hole Depth: 34.8 bgs                                               |                             | Base Sump:                              | 37.24 btoc      |                                             |
|                        | -                                                                         | 8.25<br>Inches              | Bose Elev:                              | 430.36 ft       |                                             |
|                        | PIEZOMETER                                                                | GR                          | EDELL En                                | gineering R     | esources, Inc.                              |
| P - 156                | CONSTRUCTION DIAGRAM                                                      |                             | ENVIRO                                  | NMENTAL ENGIN   |                                             |
| Date Piezometer        | AMEREN MISSOURI                                                           | 1505                        | LAND<br>East High Street                | AIR             | <b>WATER</b> Telephone: (573) 659-9078      |
| Completed:<br>11/09/09 | LABADIE POWER PLANT                                                       | Jefferson<br>DATE<br>1/2010 | City, Missouri 65101<br>SCALE<br>N.T.S. | DRAWN BY: BED   | Facsimile: (573) 659-9079  APPROVED BY: MCC |
|                        |                                                                           |                             |                                         |                 |                                             |