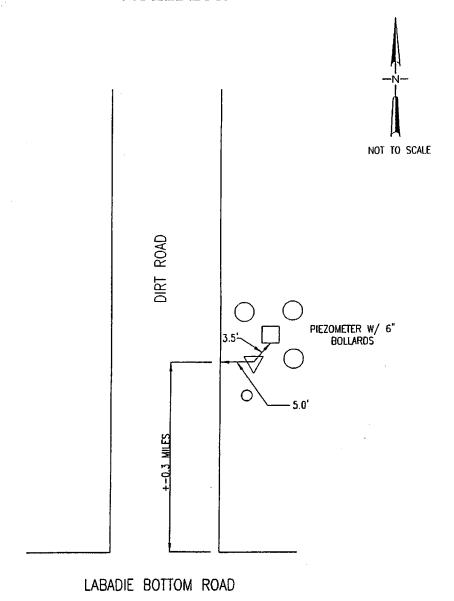

| 1                      | 79-27                                                                     |                             |                                         | <del></del>     |                                             |
|------------------------|---------------------------------------------------------------------------|-----------------------------|-----------------------------------------|-----------------|---------------------------------------------|
|                        |                                                                           |                             |                                         |                 |                                             |
|                        | Top Cosing Elev: 467.60 ft                                                |                             |                                         | Concrete Pad    |                                             |
| Ground                 | Surface Elev: 464.89 ft                                                   | 2 2                         |                                         |                 |                                             |
|                        |                                                                           | 3 13                        |                                         |                 |                                             |
| 1                      | um Groundwater Elevation: 463.72 ft                                       |                             |                                         |                 |                                             |
| Minimu                 | m Groundwater Elevation: 459.30 ft                                        |                             |                                         |                 |                                             |
|                        |                                                                           |                             |                                         |                 |                                             |
|                        |                                                                           |                             |                                         |                 |                                             |
|                        |                                                                           |                             |                                         |                 |                                             |
|                        |                                                                           |                             |                                         |                 |                                             |
|                        |                                                                           |                             |                                         |                 |                                             |
|                        |                                                                           |                             |                                         |                 |                                             |
| <u>Pie</u>             | zometer Construction Quantities;                                          |                             |                                         |                 |                                             |
| 1                      | ary Filter Sand – 250 lb.                                                 |                             |                                         |                 |                                             |
|                        | ndary Filter Sand $-\frac{50}{49}$ lb.  onite Slurry $-\frac{49}{9}$ gal. |                             |                                         |                 |                                             |
| Remarks:               |                                                                           | $\emptyset$                 | Top Secondary                           | _444.89 ft      |                                             |
| of C                   | Calculated Sand Volume.                                                   | $\aleph$                    | Filter Pack                             |                 |                                             |
|                        |                                                                           |                             | Top Primary Filter (20/40 Sand):        |                 | ŧ                                           |
|                        |                                                                           |                             | Top of Screen (10<br>2" (Nominal) Schee | - Slot): 440.69 | ft<br>enath)                                |
|                        |                                                                           |                             |                                         | , -             | •                                           |
|                        |                                                                           |                             | Coordingter                             | i               |                                             |
|                        |                                                                           |                             | N: 991964.3<br>E: 728791.3              |                 |                                             |
|                        |                                                                           |                             | C. 720791.3                             | <b>5</b> 0      |                                             |
|                        |                                                                           |                             |                                         |                 |                                             |
|                        | Bottom Hole Depth: 34.8 bgs                                               |                             | Base Sump:                              | 37.24 btoc      |                                             |
|                        | -                                                                         | 8.25<br>Inches              | Bose Elev:                              | 430.36 ft       |                                             |
|                        | PIEZOMETER                                                                | GR                          | EDELL En                                | gineering R     | esources, Inc.                              |
| P - 156                | CONSTRUCTION DIAGRAM                                                      |                             | ENVIRO                                  | NMENTAL ENGIN   |                                             |
| Date Piezometer        | AMEREN MISSOURI                                                           | 1505                        | LAND<br>East High Street                | AIR             | <b>WATER</b> Telephone: (573) 659-9078      |
| Completed:<br>11/09/09 | LABADIE POWER PLANT                                                       | Jefferson<br>DATE<br>1/2010 | City, Missouri 65101<br>SCALE<br>N.T.S. | DRAWN BY: BED   | Facsimile: (573) 659-9079  APPROVED BY: MCC |
|                        |                                                                           |                             |                                         |                 |                                             |