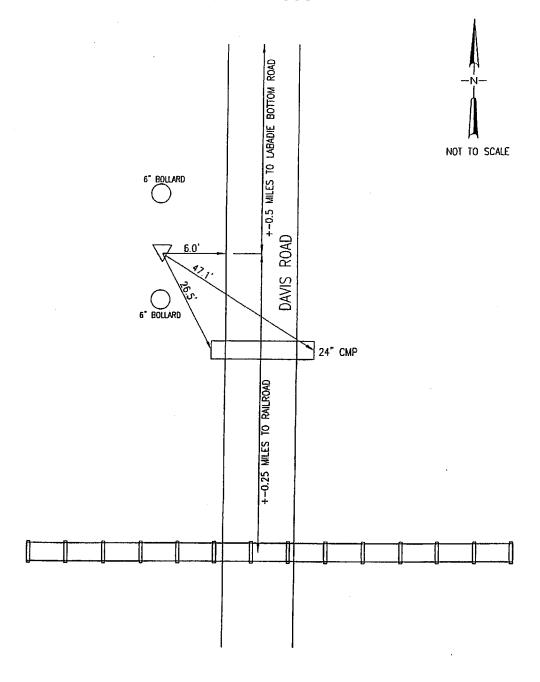

| 1                      | 79-27                                                                     |                             |                                         | <del></del>     |                                             |
|------------------------|---------------------------------------------------------------------------|-----------------------------|-----------------------------------------|-----------------|---------------------------------------------|
|                        |                                                                           |                             |                                         |                 |                                             |
|                        | Top Cosing Elev: 467.60 ft                                                |                             |                                         | Concrete Pad    |                                             |
| Ground                 | Surface Elev: 464.89 ft                                                   | 2 2                         |                                         |                 |                                             |
|                        |                                                                           | 3 13                        |                                         |                 |                                             |
| 1                      | um Groundwater Elevation: 463.72 ft                                       |                             |                                         |                 |                                             |
| Minimu                 | m Groundwater Elevation: 459.30 ft                                        |                             |                                         |                 |                                             |
|                        |                                                                           |                             |                                         |                 |                                             |
|                        |                                                                           |                             |                                         |                 |                                             |
|                        |                                                                           |                             |                                         |                 |                                             |
|                        |                                                                           |                             |                                         |                 |                                             |
|                        |                                                                           |                             |                                         |                 |                                             |
|                        |                                                                           |                             |                                         |                 |                                             |
| <u>Pie</u>             | zometer Construction Quantities;                                          |                             |                                         |                 |                                             |
| 1                      | ary Filter Sand – 250 lb.                                                 |                             |                                         |                 |                                             |
|                        | ndary Filter Sand $-\frac{50}{49}$ lb.  onite Slurry $-\frac{49}{9}$ gal. |                             |                                         |                 |                                             |
| Remarks:               |                                                                           | $\emptyset$                 | Top Secondary                           | _444.89 ft      |                                             |
| of C                   | Calculated Sand Volume.                                                   | $\aleph$                    | Filter Pack                             |                 |                                             |
|                        |                                                                           |                             | Top Primary Filter (20/40 Sand):        |                 | ŧ                                           |
|                        |                                                                           |                             | Top of Screen (10<br>2" (Nominal) Schee | - Slot): 440.69 | ft<br>enath)                                |
|                        |                                                                           |                             |                                         | , -             | •                                           |
|                        |                                                                           |                             | Coordingter                             | i               |                                             |
|                        |                                                                           |                             | N: 991964.3<br>E: 728791.3              |                 |                                             |
|                        |                                                                           |                             | C. 720791.3                             | <b>5</b> 0      |                                             |
|                        |                                                                           |                             |                                         |                 |                                             |
|                        | Bottom Hole Depth: 34.8 bgs                                               |                             | Base Sump:                              | 37.24 btoc      |                                             |
|                        | -                                                                         | 8.25<br>Inches              | Bose Elev:                              | 430.36 ft       |                                             |
|                        | PIEZOMETER                                                                | GR                          | EDELL En                                | gineering R     | esources, Inc.                              |
| P - 156                | CONSTRUCTION DIAGRAM                                                      |                             | ENVIRO                                  | NMENTAL ENGIN   |                                             |
| Date Piezometer        | AMEREN MISSOURI                                                           | 1505                        | LAND<br>East High Street                | AIR             | <b>WATER</b> Telephone: (573) 659-9078      |
| Completed:<br>11/09/09 | LABADIE POWER PLANT                                                       | Jefferson<br>DATE<br>1/2010 | City, Missouri 65101<br>SCALE<br>N.T.S. | DRAWN BY: BED   | Facsimile: (573) 659-9079  APPROVED BY: MCC |
|                        |                                                                           |                             |                                         |                 |                                             |