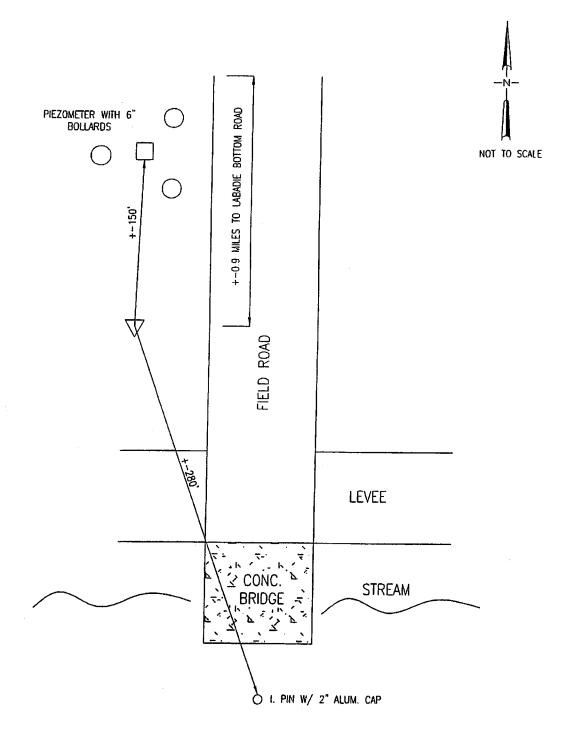

RAPHIC REFERENCE SYSTEM / AMEREN LABADIE PLANT / AUELBE 003 / 2008 / SURVEY MARKER / DO NOT DISTURB

LOCATION: ALONG A FIELD ROAD, APPROXIMATELY 0.9 MILE SOUTH OF LABADIE BOTTOM ROAD, BEING SOUTHEAST OF EXISTING POWER PLANT. MONUMENT IS WEST OF WEST EDGE OF FIELD ROAD, APPROXIMATELY 150' SOUTH OF A PIEZOMETER SURROUNDED BY THREE 6" BOLLARDS, AND APPROXIMATELY 280' NORTHWEST OF AN IRON PIN WITH A 2" ALUMINUM CAP. MONUMENT IS WITNESSED BY AN ORANGE CARSONITE POST.

|                |                   |                  | T         |
|----------------|-------------------|------------------|-----------|
| AMEREN LABADIE | MISSOURI STATE PI | LANE COORDINATES | ELEVATION |
| MONUMENT # 003 | N 989921.39       | E 728508.32      | 467.59    |

# AMEREN LABADIE MONUMENT RECOVERY TIES AUELBE003



### AMEREN LABADIE PLANT MONUMENT RECOVERY SHEET

| MONUMENT ID: AUELBE              | E 004                                                                                                                                           |
|----------------------------------|-------------------------------------------------------------------------------------------------------------------------------------------------|
| DATE SET: APRIL 2009             |                                                                                                                                                 |
| ALUMINUM CAP. INSCRIPTION REA    | VT: 12" DIAMETER CONCRETE (30" DEEP) WITH DS: GEOGRAPHIC REFERENCE SYSTEM / AMEREN S / SURVEY MARKER / DO NOT DISTURB                           |
| ROAD, BEING EA