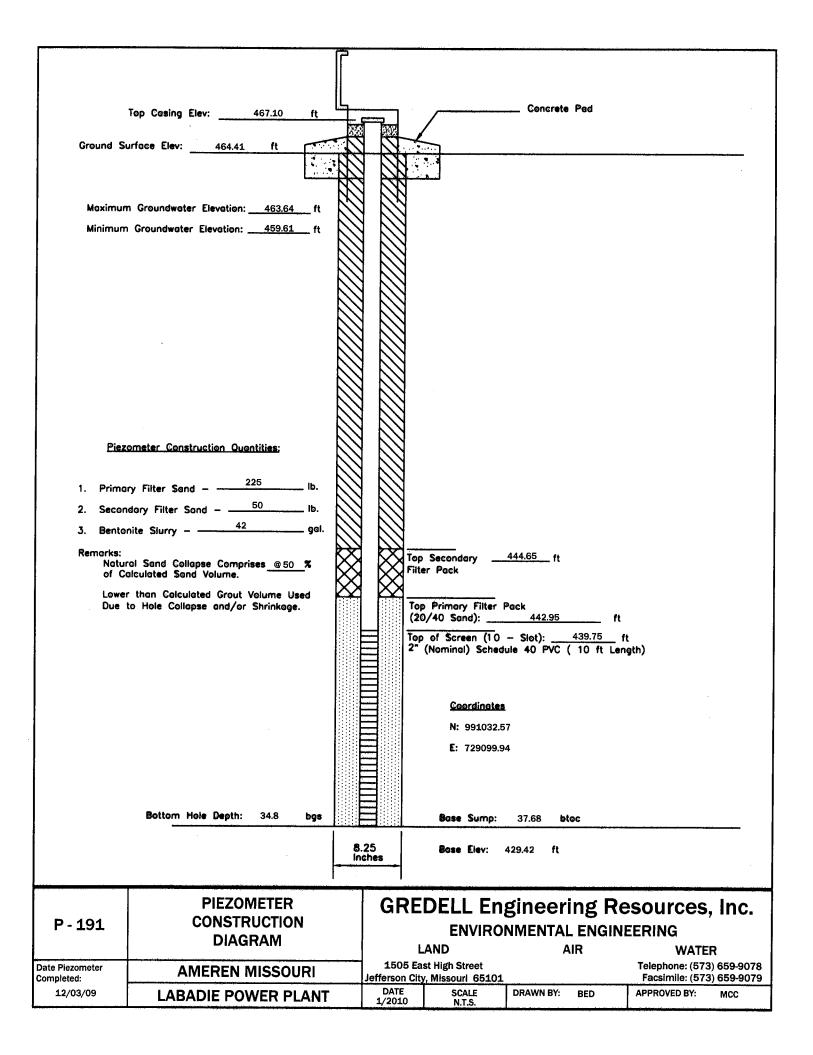

| 1                      | 79-27                                                                     |                             |                                         | <del></del>     |                                             |
|------------------------|---------------------------------------------------------------------------|-----------------------------|-----------------------------------------|-----------------|---------------------------------------------|
|                        |                                                                           |                             |                                         |                 |                                             |
|                        | Top Cosing Elev: 467.60 ft                                                |                             |                                         | Concrete Pad    |                                             |
| Ground                 | Surface Elev: 464.89 ft                                                   | 2 2                         |                                         |                 |                                             |
|                        |                                                                           | 3 13                        |                                         |                 |                                             |
| 1                      | um Groundwater Elevation: 463.72 ft                                       |                             |                                         |                 |                                             |
| Minimu                 | m Groundwater Elevation: 459.30 ft                                        |                             |                                         |                 |                                             |
|                        |                                                                           |                             |                                         |                 |                                             |
|                        |                                                                           |                             |                                         |                 |                                             |
|                        |                                                                           |                             |                                         |                 |                                             |
|                        |                                                                           |                             |                                         |                 |                                             |
|                        |                                                                           |                             |                                         |                 |                                             |
|                        |                                                                           |                             |                                         |                 |                                             |
| <u>Pie</u>             | zometer Construction Quantities;                                          |                             |                                         |                 |                                             |
| 1                      | ary Filter Sand – 250 lb.                                                 |                             |                                         |                 |                                             |
|                        | ndary Filter Sand $-\frac{50}{49}$ lb.  onite Slurry $-\frac{49}{9}$ gal. |                             |                                         |                 |                                             |
| Remarks:               |                                                                           | $\emptyset$                 | Top Secondary                           | _444.89 ft      |                                             |
| of C                   | Calculated Sand Volume.                                                   | $\aleph$                    | Filter Pack                             |                 |                                             |
|                        |                                                                           |                             | Top Primary Filter (20/40 Sand):        |                 | ŧ                                           |
|                        |                                                                           |                             | Top of Screen (10<br>2" (Nominal) Schee | - Slot): 440.69 | ft<br>enath)                                |
|                        |                                                                           |                             |                                         | , -             | •                                           |
|                        |                                                                           |                             | Coordingter                             | i               |                                             |
|                        |                                                                           |                             | N: 991964.3<br>E: 728791.3              |                 |                                             |
|                        |                                                                           |                             | C. 720791.3                             | <b>5</b> 0      |                                             |
|                        |                                                                           |                             |                                         |                 |                                             |
|                        | Bottom Hole Depth: 34.8 bgs                                               |                             | Base Sump:                              | 37.24 btoc      |                                             |
|                        | -                                                                         | 8.25<br>Inches              | Bose Elev:                              | 430.36 ft       |                                             |
|                        | PIEZOMETER                                                                | GR                          | EDELL En                                | gineering R     | esources, Inc.                              |
| P - 156                | CONSTRUCTION DIAGRAM                                                      |                             | ENVIRO                                  | NMENTAL ENGIN   |                                             |
| Date Piezometer        | AMEREN MISSOURI                                                           | 1505                        | LAND<br>East High Street                | AIR             | <b>WATER</b> Telephone: (573) 659-9078      |
| Completed:<br>11/09/09 | LABADIE POWER PLANT                                                       | Jefferson<br>DATE<br>1/2010 | City, Missouri 65101<br>SCALE<br>N.T.S. | DRAWN BY: BED   | Facsimile: (573) 659-9079  APPROVED BY: MCC |
|                        |                                                                           |                             |                                         |                 |                                             |