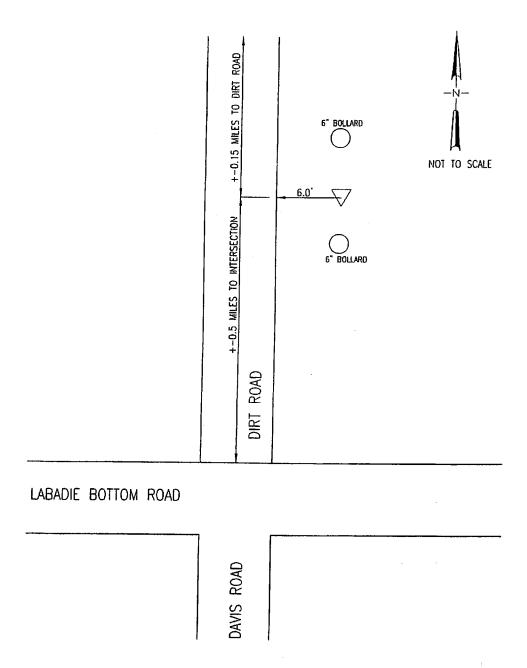

30" DEEP) WITH ALUMINUM CAP. INSCRIPTION READS: GEOGRAPHIC REFERENCE SYSTEM / AMEREN LABADIE PLANT / AUELBE 006 / 2008 / SURVEY MARKER / DO NOT DISTURB

**LOCATION:** ALONG A DIRT ROAD LOCATED APPROXIMATELY 0.5 MILE NORTH FROM THE INTERSECTION OF DAVIS ROAD AND LABADIE BOTTOM ROAD, BEING NORTHEAST OF THE EXISTING POWER PLANT. MONUMENT IS 6.0' EAST OF THE EAST EDGE OF DIRT ROAD, AND APPROXIMATELY 0.15 MILE SOUTH OF THE INTERSECTION WITH ANOTHER DIRT ROAD. MONUMENT IS WITNESSED BY TWO 6" YELLOW BOLLARDS AND AN ORANGE CARSONITE POST.

| AMEREN LABADIE | MISSOURI STATE PL | ANE COORDINATES | ELEVATION |
|----------------|-------------------|-----------------|-----------|
| MONUMENT # 006 | N 996729.00       | E 731621.70     | 467.67    |

# AMEREN LABADIE MONUMENT RECOVERY TIES

# AUELBE006



#### AMEREN LABADIE PLANT GRS CONTROL MONUMENT

ON-SITE

6' BOLLARD

OFF-SITE VIEW FROM ABOVE

10' CONCRETE WITH 4' ALUMINUM DISC



30"

6' BOLLARD

10' CONCRETE WITH 4' ALUMINUM DISC



POST

4" DISC

10"-24" SLEEVE (PVC OR CONCRETE D FORM)

Δ

TAPERS FROM 6" 10' TO 12'

#5 REBAR

4' LONG SET IN CENTER OF CONC.



SECTION A-A

DATE:

1-8-09

SHEET 1 OF 1

Kuhlmann Design Group, Inc.

Copyright @ 2008 Kuhlmann Design Group, Inc. All rights reserved.

66 Progress Parkway

St. Louis, Missouri 63043-3706

Tel: (314) 621-8898

(618) 234-8898

St. Louis, Missouri Belleville, Illinois

#### Mike Carlson

From:

Tom Gredell

Sent:

Thursday, June 25, 2009 8:01 AM

To:

Mike Carlson; Theron Broadfoot; Bill Adams

Cc:

Tom Gredell

Subject:

FW: Labadie Survey Monument Record Book Attachments: L