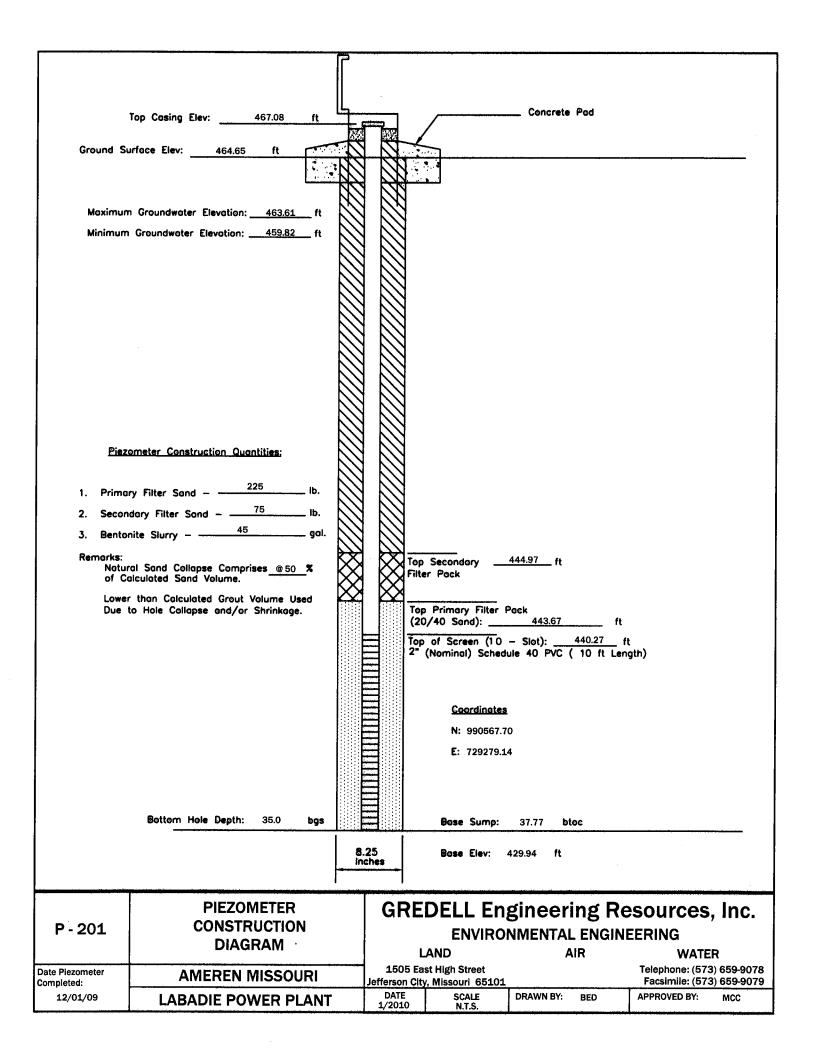

| 1                      | 79-27                                                                     |                             |                                         | <del></del>     |                                             |
|------------------------|---------------------------------------------------------------------------|-----------------------------|-----------------------------------------|-----------------|---------------------------------------------|
|                        |                                                                           |                             |                                         |                 |                                             |
|                        | Top Cosing Elev: 467.60 ft                                                |                             |                                         | Concrete Pad    |                                             |
| Ground                 | Surface Elev: 464.89 ft                                                   | 2 2                         |                                         |                 |                                             |
|                        |                                                                           | 3 13                        |                                         |                 |                                             |
| 1                      | um Groundwater Elevation: 463.72 ft                                       |                             |                                         |                 |                                             |
| Minimu                 | m Groundwater Elevation: 459.30 ft                                        |                             |                                         |                 |                                             |
|                        |                                                                           |                             |                                         |                 |                                             |
|                        |                                                                           |                             |                                         |                 |                                             |
|                        |                                                                           |                             |                                         |                 |                                             |
|                        |                                                                           |                             |                                         |                 |                                             |
|                        |                                                                           |                             |                                         |                 |                                             |
|                        |                                                                           |                             |                                         |                 |                                             |
| <u>Pie</u>             | zometer Construction Quantities;                                          |                             |                                         |                 |                                             |
| 1                      | ary Filter Sand – 250 lb.                                                 |                             |                                         |                 |                                             |
|                        | ndary Filter Sand $-\frac{50}{49}$ lb.  onite Slurry $-\frac{49}{9}$ gal. |                             |                                         |                 |                                             |
| Remarks:               |                                                                           | $\emptyset$                 | Top Secondary                           | _444.89 ft      |                                             |
| of C                   | Calculated Sand Volume.                                                   | $\aleph$                    | Filter Pack                             |                 |                                             |
|                        |                                                                           |                             | Top Primary Filter (20/40 Sand):        |                 | ŧ                                           |
|                        |                                                                           |                             | Top of Screen (10<br>2" (Nominal) Schee | - Slot): 440.69 | ft<br>enath)                                |
|                        |                                                                           |                             |                                         | , -             | •                                           |
|                        |                                                                           |                             | Coordingter                             | i               |                                             |
|                        |                                                                           |                             | N: 991964.3<br>E: 728791.3              |                 |                                             |
|                        |                                                                           |                             | C. 720791.3                             | <b>5</b> 0      |                                             |
|                        |                                                                           |                             |                                         |                 |                                             |
|                        | Bottom Hole Depth: 34.8 bgs                                               |                             | Base Sump:                              | 37.24 btoc      |                                             |
|                        | -                                                                         | 8.25<br>Inches              | Bose Elev:                              | 430.36 ft       |                                             |
|                        | PIEZOMETER                                                                | GR                          | EDELL En                                | gineering R     | esources, Inc.                              |
| P - 156                | CONSTRUCTION DIAGRAM                                                      |                             | ENVIRO                                  | NMENTAL ENGIN   |                                             |
| Date Piezometer        | AMEREN MISSOURI                                                           | 1505                        | LAND<br>East High Street                | AIR             | <b>WATER</b> Telephone: (573) 659-9078      |
| Completed:<br>11/09/09 | LABADIE POWER PLANT                                                       | Jefferson<br>DATE<br>1/2010 | City, Missouri 65101<br>SCALE<br>N.T.S. | DRAWN BY: BED   | Facsimile: (573) 659-9079  APPROVED BY: MCC |
|                        |                                                                           |                             |                                         |                 |                                             |