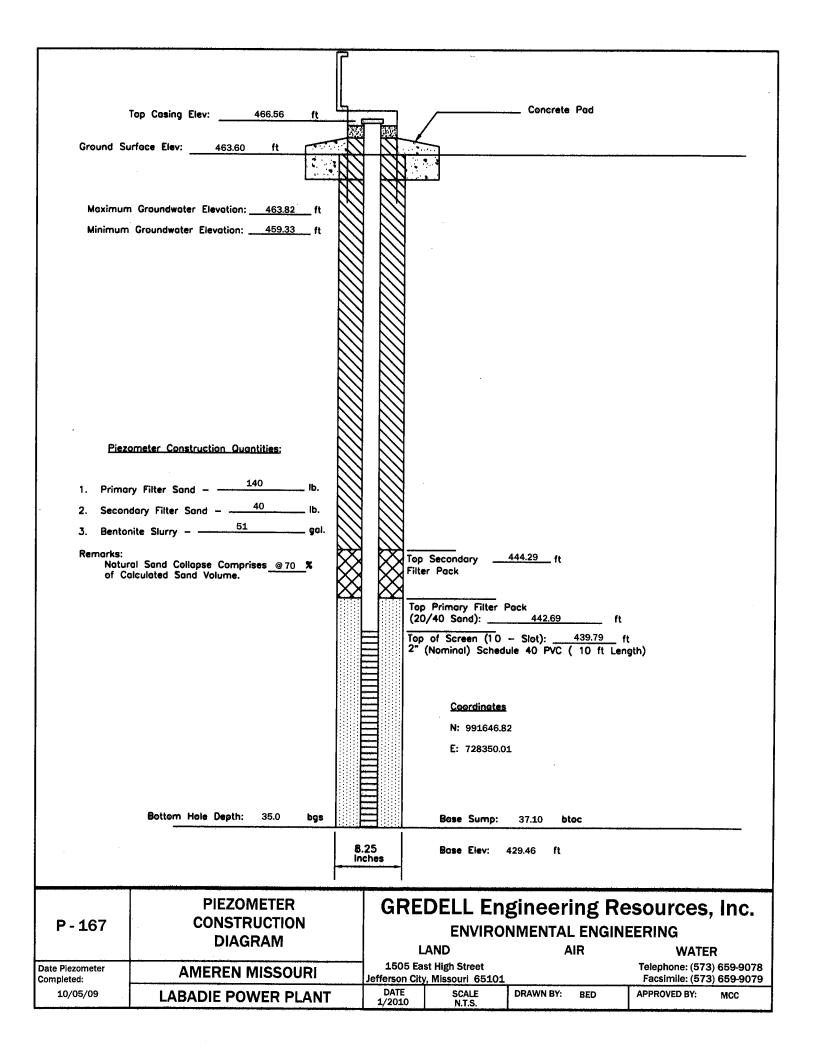

| 1                      | 79-27                                                                     |                             |                                         | <del></del>     |                                             |
|------------------------|---------------------------------------------------------------------------|-----------------------------|-----------------------------------------|-----------------|---------------------------------------------|
|                        |                                                                           |                             |                                         |                 |                                             |
|                        | Top Cosing Elev: 467.60 ft                                                |                             |                                         | Concrete Pad    |                                             |
| Ground                 | Surface Elev: 464.89 ft                                                   | 2 2                         |                                         |                 |                                             |
|                        |                                                                           | 3 13                        |                                         |                 |                                             |
| 1                      | um Groundwater Elevation: 463.72 ft                                       |                             |                                         |                 |                                             |
| Minimu                 | m Groundwater Elevation: 459.30 ft                                        |                             |                                         |                 |                                             |
|                        |                                                                           |                             |                                         |                 |                                             |
|                        |                                                                           |                             |                                         |                 |                                             |
|                        |                                                                           |                             |                                         |                 |                                             |
|                        |                                                                           |                             |                                         |                 |                                             |
|                        |                                                                           |                             |                                         |                 |                                             |
|                        |                                                                           |                             |                                         |                 |                                             |
| <u>Pie</u>             | zometer Construction Quantities;                                          |                             |                                         |                 |                                             |
| 1                      | ary Filter Sand – 250 lb.                                                 |                             |                                         |                 |                                             |
|                        | ndary Filter Sand $-\frac{50}{49}$ lb.  onite Slurry $-\frac{49}{9}$ gal. |                             |                                         |                 |                                             |
| Remarks:               |                                                                           | $\emptyset$                 | Top Secondary                           | _444.89 ft      |                                             |
| of C                   | Calculated Sand Volume.                                                   | $\aleph$                    | Filter Pack                             |                 |                                             |
|                        |                                                                           |                             | Top Primary Filter (20/40 Sand):        |                 | ŧ                                           |
|                        |                                                                           |                             | Top of Screen (10<br>2" (Nominal) Schee | - Slot): 440.69 | ft<br>enath)                                |
|                        |                                                                           |                             |                                         | , -             | •                                           |
|                        |                                                                           |                             | Coordingter                             | i               |                                             |
|                        |                                                                           |                             | N: 991964.3<br>E: 728791.3              |                 |                                             |
|                        |                                                                           |                             | C. 720791.3                             | <b>5</b> 0      |                                             |
|                        |                                                                           |                             |                                         |                 |                                             |
|                        | Bottom Hole Depth: 34.8 bgs                                               |                             | Base Sump:                              | 37.24 btoc      |                                             |
|                        | -                                                                         | 8.25<br>Inches              | Bose Elev:                              | 430.36 ft       |                                             |
|                        | PIEZOMETER                                                                | GR                          | EDELL En                                | gineering R     | esources, Inc.                              |
| P - 156                | CONSTRUCTION DIAGRAM                                                      |                             | ENVIRO                                  | NMENTAL ENGIN   |                                             |
| Date Piezometer        | AMEREN MISSOURI                                                           | 1505                        | LAND<br>East High Street                | AIR             | <b>WATER</b> Telephone: (573) 659-9078      |
| Completed:<br>11/09/09 | LABADIE POWER PLANT                                                       | Jefferson<br>DATE<br>1/2010 | City, Missouri 65101<br>SCALE<br>N.T.S. | DRAWN BY: BED   | Facsimile: (573) 659-9079  APPROVED BY: MCC |
|                        |                                                                           |                             |                                         |                 |                                             |