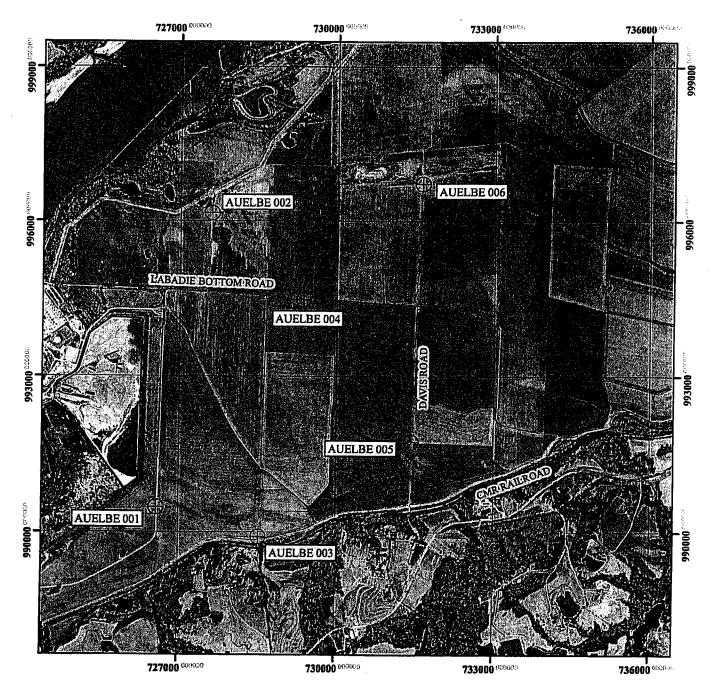

monument as part of their deliverables.

#### **DELIVERABLES:**

MO State Plane Coordinates – (East Zone 2401) NAD '83 (horizontal) and NAVD '88 (vertical) positioning were provided on all monuments. The information provided in this binder includes an area map for ease in referencing the individual data sheets, photographs of the monuments (2-20) away looking in cardinal directions) and (1 - near view looking down on the top of the monument), the monument coordinates and elevations, and a written description of its location. Recovery ties to key monuments are also included.

Kuhlmann design Group, Inc.

Michael S. Huber, MO P.L.S. No. 002491

Expires: 12/31/2009

MSH:lma

cc: Mr. Paul Reitz w/Enclosures

1:\2008\080086\0004\Thee 061109 lit.doc

# **Labadie Power Plant Control Monuments**



| Designation | Northing  | Easting   | Elevation |
|-------------|-----------|-----------|-----------|
| AUELBE-001  | 990484.82 | 726569.78 | 467.19    |
| AUELBE-002  | 996166.50 | 727588.30 | 470.70    |
| AUELBE-003  | 989921.39 | 728508.32 | 467.59    |
| AUELBE-004  | 994487.79 | 729353.29 | 467.02    |
| AUELBE-005  | 991746.97 | 731438.28 | 462.78    |
| AUELBE-006  | 996729.00 | 731621.70 | 467.67    |



Coordinates are based on: The Missouri Coordinate System of 1983 (East Zone - 2401) Converted from Meters to U.S. Feet

| 1,500    | 750 | 0 | 1,500 | 3,000 | 4,500 Feet |
|----------|-----|---|-------|-------|------------|
| <u> </u> |     |   |       |       |            |

Elevations are based on: NAVD'88

## AMEREN LABADIE PLANT MONUMENT RECOVERY SHEET

| MONUMENT ID: AUEL