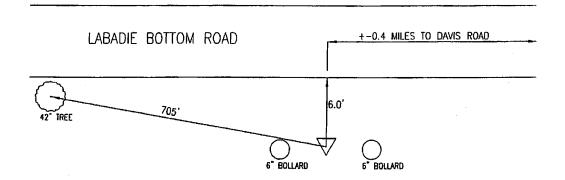

| 1                      | 79-27                                                                     |                             |                                         | <del></del>     |                                             |
|------------------------|---------------------------------------------------------------------------|-----------------------------|-----------------------------------------|-----------------|---------------------------------------------|
|                        |                                                                           |                             |                                         |                 |                                             |
|                        | Top Cosing Elev: 467.60 ft                                                |                             |                                         | Concrete Pad    |                                             |
| Ground                 | Surface Elev: 464.89 ft                                                   | 2 2                         |                                         |                 |                                             |
|                        |                                                                           | 3 13                        |                                         |                 |                                             |
| 1                      | um Groundwater Elevation: 463.72 ft                                       |                             |                                         |                 |                                             |
| Minimu                 | m Groundwater Elevation: 459.30 ft                                        |                             |                                         |                 |                                             |
|                        |                                                                           |                             |                                         |                 |                                             |
|                        |                                                                           |                             |                                         |                 |                                             |
|                        |                                                                           |                             |                                         |                 |                                             |
|                        |                                                                           |                             |                                         |                 |                                             |
|                        |                                                                           |                             |                                         |                 |                                             |
|                        |                                                                           |                             |                                         |                 |                                             |
| <u>Pie</u>             | zometer Construction Quantities;                                          |                             |                                         |                 |                                             |
| 1                      | ary Filter Sand – 250 lb.                                                 |                             |                                         |                 |                                             |
|                        | ndary Filter Sand $-\frac{50}{49}$ lb.  onite Slurry $-\frac{49}{9}$ gal. |                             |                                         |                 |                                             |
| Remarks:               |                                                                           | $\emptyset$                 | Top Secondary                           | _444.89 ft      |                                             |
| of C                   | Calculated Sand Volume.                                                   | $\aleph$                    | Filter Pack                             |                 |                                             |
|                        |                                                                           |                             | Top Primary Filter (20/40 Sand):        |                 | ŧ                                           |
|                        |                                                                           |                             | Top of Screen (10<br>2" (Nominal) Schee | - Slot): 440.69 | ft<br>enath)                                |
|                        |                                                                           |                             |                                         | , -             | •                                           |
|                        |                                                                           |                             | Coordingter                             | i               |                                             |
|                        |                                                                           |                             | N: 991964.3<br>E: 728791.3              |                 |                                             |
|                        |                                                                           |                             | C. 720791.3                             | <b>5</b> 0      |                                             |
|                        |                                                                           |                             |                                         |                 |                                             |
|                        | Bottom Hole Depth: 34.8 bgs                                               |                             | Base Sump:                              | 37.24 btoc      |                                             |
|                        | -                                                                         | 8.25<br>Inches              | Bose Elev:                              | 430.36 ft       |                                             |
|                        | PIEZOMETER                                                                | GR                          | EDELL En                                | gineering R     | esources, Inc.                              |
| P - 156                | CONSTRUCTION DIAGRAM                                                      |                             | ENVIRO                                  | NMENTAL ENGIN   |                                             |
| Date Piezometer        | AMEREN MISSOURI                                                           | 1505                        | LAND<br>East High Street                | AIR             | <b>WATER</b> Telephone: (573) 659-9078      |
| Completed:<br>11/09/09 | LABADIE POWER PLANT                                                       | Jefferson<br>DATE<br>1/2010 | City, Missouri 65101<br>SCALE<br>N.T.S. | DRAWN BY: BED   | Facsimile: (573) 659-9079  APPROVED BY: MCC |
|                        |                                                                           |                             |                                         |                 |                                             |