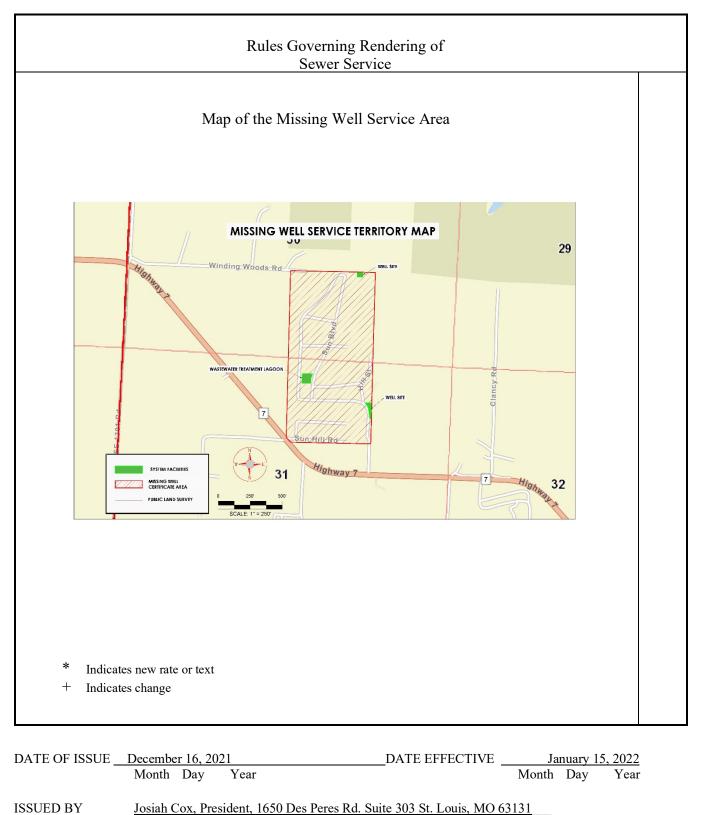

Name of Utility: Confluence Rivers Utility Operating Company, Inc.

| Legal Description of the Missing Well Service Area<br>The area served is part of Benton County, Missouri and being more particularly described<br>as follows:<br>Beginning at the southwest corner of the Southeast Quarter of Section 30, Township 41<br>North, Range 23 West; thence along the west line of said Southeast Quarter, Northwardly<br>1346.84 feet more or less; thence leaving said west line of the Southeast Quarter<br>S88°50'14"E 1326.25 feet more or less; thence S1°39'40"W 1350.36 feet more or less to<br>the south line of said Southeast Quarter of Section 30; thence S1°29'21"W 1297.36 feet<br>more or less; thence N88°45'42"W 1254.71 feet more or less to the east right-of-way line<br>of Missouri Highway 7; thence Northwestwardly along said east right-of-way line 100.00<br>feet more or less to the intersection of said east right-of-way line with the west line of the<br>Northeast Quarter of Section 31, Township 41 North, Range 23 West; thence along said<br>west line of the Northeast Quarter, Northwardly 1225.51 feet more or less to the point of<br>beginning, containing 80.34 acres more or less. | Rules Governing Rendering of<br>Sewer Service                                                                                                                                                                                                                                                                                                                                                                                                                                                                                                                                                                                                                                                                                                                                                      |
|-----------------------------------------------------------------------------------------------------------------------------------------------------------------------------------------------------------------------------------------------------------------------------------------------------------------------------------------------------------------------------------------------------------------------------------------------------------------------------------------------------------------------------------------------------------------------------------------------------------------------------------------------------------------------------------------------------------------------------------------------------------------------------------------------------------------------------------------------------------------------------------------------------------------------------------------------------------------------------------------------------------------------------------------------------------------------------------------------------------------------------------------------------------|----------------------------------------------------------------------------------------------------------------------------------------------------------------------------------------------------------------------------------------------------------------------------------------------------------------------------------------------------------------------------------------------------------------------------------------------------------------------------------------------------------------------------------------------------------------------------------------------------------------------------------------------------------------------------------------------------------------------------------------------------------------------------------------------------|
| The area served is part of Benton County, Missouri and being more particularly described as follows:<br>Beginning at the southwest corner of the Southeast Quarter of Section 30, Township 41<br>North, Range 23 West; thence along the west line of said Southeast Quarter, Northwardly<br>1346.84 feet more or less; thence leaving said west line of the Southeast Quarter<br>S88°50'14"E 1326.25 feet more or less; thence S1°39'40"W 1350.36 feet more or less to<br>the south line of said Southeast Quarter of Section 30; thence S1°29'21"W 1297.36 feet<br>more or less; thence N88°45'42"W 1254.71 feet more or less to the east right-of-way line<br>of Missouri Highway 7; thence Northwestwardly along said east right-of-way line 100.00<br>feet more or less to the intersection of said east right-of-way line with the west line of the<br>Northeast Quarter of Section 31, Township 41 North, Range 23 West; thence along said<br>west line of the Northeast Quarter, Northwardly 1225.51 feet more or less to the point of                                                                                                             |                                                                                                                                                                                                                                                                                                                                                                                                                                                                                                                                                                                                                                                                                                                                                                                                    |
| as follows:<br>Beginning at the southwest corner of the Southeast Quarter of Section 30, Township 41<br>North, Range 23 West; thence along the west line of said Southeast Quarter, Northwardly<br>1346.84 feet more or less; thence leaving said west line of the Southeast Quarter<br>S88°50'14"E 1326.25 feet more or less; thence S1°39'40"W 1350.36 feet more or less to<br>the south line of said Southeast Quarter of Section 30; thence S1°29'21"W 1297.36 feet<br>more or less; thence N88°45'42"W 1254.71 feet more or less to the east right-of-way line<br>of Missouri Highway 7; thence Northwestwardly along said east right-of-way line 100.00<br>feet more or less to the intersection of said east right-of-way line with the west line of the<br>Northeast Quarter of Section 31, Township 41 North, Range 23 West; thence along said<br>west line of the Northeast Quarter, Northwardly 1225.51 feet more or less to the point of                                                                                                                                                                                                      | Legal Description of the Missing Well Service Area                                                                                                                                                                                                                                                                                                                                                                                                                                                                                                                                                                                                                                                                                                                                                 |
| * Indicates new rate or text                                                                                                                                                                                                                                                                                                                                                                                                                                                                                                                                                                                                                                                                                                                                                                                                                                                                                                                                                                                                                                                                                                                              | southwest corner of the Southeast Quarter of Section 30, Township 41<br>West; thence along the west line of said Southeast Quarter, Northwardly<br>e or less; thence leaving said west line of the Southeast Quarter<br>26.25 feet more or less; thence S1°39'40"W 1350.36 feet more or less to<br>said Southeast Quarter of Section 30; thence S1°29'21"W 1297.36 feet<br>ace N88°45'42"W 1254.71 feet more or less to the east right-of-way line<br>way 7; thence Northwestwardly along said east right-of-way line 100.00<br>to the intersection of said east right-of-way line with the west line of the<br>r of Section 31, Township 41 North, Range 23 West; thence along said<br>fortheast Quarter, Northwardly 1225.51 feet more or less to the point of<br>ning 80.34 acres more or less. |
| + Indicates change                                                                                                                                                                                                                                                                                                                                                                                                                                                                                                                                                                                                                                                                                                                                                                                                                                                                                                                                                                                                                                                                                                                                        |                                                                                                                                                                                                                                                                                                                                                                                                                                                                                                                                                                                                                                                                                                                                                                                                    |
|                                                                                                                                                                                                                                                                                                                                                                                                                                                                                                                                                                                                                                                                                                                                                                                                                                                                                                                                                                                                                                                                                                                                                           |                                                                                                                                                                                                                                                                                                                                                                                                                                                                                                                                                                                                                                                                                                                                                                                                    |