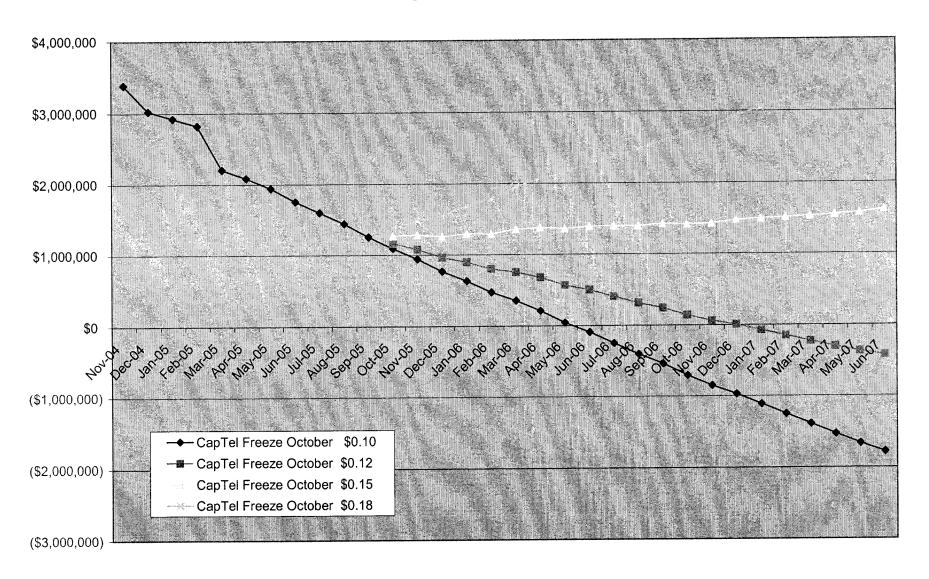

### Impact on Fund Balance of Frozen CapTel Distribution at June 30, 2005 Levels with the Surcharge Implemented October 2005

### Impact on Fund Balance of Selected Surcharges and Frozen CapTel Program at June 30, 2005 Service Levels

| Date   | Senario: Implemented October 1, 2005, CapTel Freeze |             |             | Date        | Senario: Implemented August 1, 2005, CapTel Freeze |               |             |             |             |
|--------|-----------------------------------------------------|-------------|-------------|-------------|----------------------------------------------------|---------------|-------------|-------------|-------------|
|        | \$0.10                                              | \$0.12      | \$0.15      | \$0.18      |                                                    | \$0.10        | \$0.12      | \$0.15      | \$0.18      |
| Nov-04 | \$3,388,181                                         |             |             |             | Nov-04                                             | \$3,388,181   |             |             |             |
| Dec-04 | \$3,026,568                                         |             |             |             | Dec-04                                             | \$3,026,568   |             |             |             |
| Jan-05 | \$2,924,515                                         |             |             |             | Jan-05                                             | \$2,924,515   |             |             |             |
| Feb-05 | \$2,821,749                                         |             |             |             | Feb-05                                             | \$2,821,749   |             |             |             |
| Mar-05 | \$2,202,631                                         |             |             |             | Mar-05                                             | \$2,202,631   |             |             |             |
| Apr-05 | \$2,083,735                                         |             |             |             | Apr-05                                             | \$2,083,735   |             |             |             |
| May-05 | \$1,939,278                                         |             |             |             | May-05                                             | \$1,939,278   |             |             |             |
| Jun-05 | \$1,752,396                                         |             |             |             | Jun-05                                             | \$1,752,396   |             |             |             |
| Jul-05 | \$1,596,739                                         |             |             |             | Jul-05                                             | \$1,596,739   |             |             |             |
| Aug-05 | \$1,438,114                                         |             |             |             | Aug-05                                             | \$1,438,114   | \$1,502,247 | \$1,598,446 | \$1,694,646 |
| Sep-05 | \$1,250,522                                         |             |             |             | Sep-05                                             | \$1,250,522   | \$1,374,554 | \$1,560,602 | \$1,746,650 |
| Oct-05 | \$1,088,427                                         | \$1,158,134 | \$1,262,695 | \$1,367,255 | Oct-05                                             | \$1,088,427   | \$1,282,166 | \$1,572,774 | \$1,863,382 |
| Nov-05 | \$941,149                                           | \$1,075,560 | \$1,277,176 | \$1,478,792 | Nov-05                                             | \$941,149     | \$1,199,592 | \$1,587,256 | \$1,974,919 |
| Dec-05 | \$768,857                                           | \$963,124   | \$1,254,524 | \$1,545,925 | Dec-05                                             | \$768,857     | \$1,087,155 | \$1,564,604 | \$2,042,052 |
| Jan-06 | \$633,962                                           | \$897,225   | \$1,292,120 | \$1,687,015 | Jan-06                                             | \$633,962     | \$1,021,257 | \$1,602,199 | \$2,183,142 |
| Feb-06 | \$474,017                                           | \$799,606   | \$1,287,989 | \$1,776,373 | Feb-06                                             | \$474,017     | \$923,638   | \$1,598,069 | \$2,272,500 |
| Mar-06 | \$357,395                                           | \$755,563   | \$1,352,814 | \$1,950,065 | Mar-06                                             | \$357,395     | \$879,594   | \$1,662,893 | \$2,446,192 |
| Apr-06 | \$213,694                                           | \$678,406   | \$1,375,473 | \$2,072,540 | Apr-06                                             | \$213,694     | \$802,437   | \$1,685,552 | \$2,568,667 |
| May-06 | \$44,593                                            | \$569,946   | \$1,357,975 | \$2,146,004 | May-06                                             | \$44,593      | \$693,977   | \$1,668,054 | \$2,642,131 |
| Jun-06 | (\$89,155)                                          | \$501,888   | \$1,388,453 | \$2,275,018 | Jun-06                                             | (\$89,155)    | \$625,920   | \$1,698,533 | \$2,771,145 |
| Jul-06 | (\$248,830)                                         | \$407,485   | \$1,391,956 | \$2,376,428 | Jul-06                                             | (\$248,830)   | \$531,517   | \$1,702,036 | \$2,872,555 |
| Aug-06 | (\$401,335)                                         | \$316,347   | \$1,392,869 | \$2,469,391 | Aug-06                                             | (\$401,335)   | \$440,379   | \$1,702,948 | \$2,965,518 |
| Sep-06 | (\$538,814)                                         | \$244,638   | \$1,419,817 | \$2,594,996 | Sep-06                                             | (\$538,814)   | \$368,670   | \$1,729,897 | \$3,091,123 |
| Oct-06 | (\$706,072)                                         | \$141,773   | \$1,413,539 | \$2,685,306 | Oct-06                                             | (\$706,072)   | \$265,805   | \$1,723,619 | \$3,181,433 |
| Nov-06 | (\$849,103)                                         | \$60,364    | \$1,424,565 | \$2,788,766 | Nov-06                                             | (\$849,103)   | \$184,396   | \$1,734,645 | \$3,284,893 |
| Dec-06 | (\$969,712)                                         | \$5,976     | \$1,469,509 | \$2,933,042 | Dec-06                                             | (\$969,712)   | \$130,008   | \$1,779,589 | \$3,429,169 |
| Jan-07 | (\$1,111,658)                                       | (\$72,225)  | \$1,486,924 | \$3,046,074 | Jan-07                                             | (\$1,111,658) | \$51,807    | \$1,797,004 | \$3,542,201 |
| Feb-07 | (\$1,249,730)                                       | (\$147,627) | \$1,505,528 | \$3,158,684 | Feb-07                                             | (\$1,249,730) | (\$23,595)  | \$1,815,608 | \$3,654,811 |
| Mar-07 | (\$1,391,046)                                       | (\$225,502) | \$1,522,813 | \$3,271,129 | Mar-07                                             | (\$1,391,046) | (\$101,471) | \$1,832,893 | \$3,767,256 |
| Apr-07 | (\$1,529,624)                                       | (\$300,376) | \$1,543,495 | \$3,387,366 | Apr-07                                             | (\$1,529,624) | (\$176,345) | \$1,853,574 | \$3,883,493 |
| May-07 | (\$1,663,385)                                       | (\$370,562) | \$1,568,674 | \$3,507,909 | May-07                                             | (\$1,663,385) | (\$246,530) | \$1,878,753 | \$4,004,036 |
| Jun-07 | (\$1,780,655)                                       | (\$422,827) | \$1,613,915 | \$3,650,657 | Jun-07                                             | (\$1,780,655) | (\$298,795) | \$1,923,995 | \$4,146,785 |