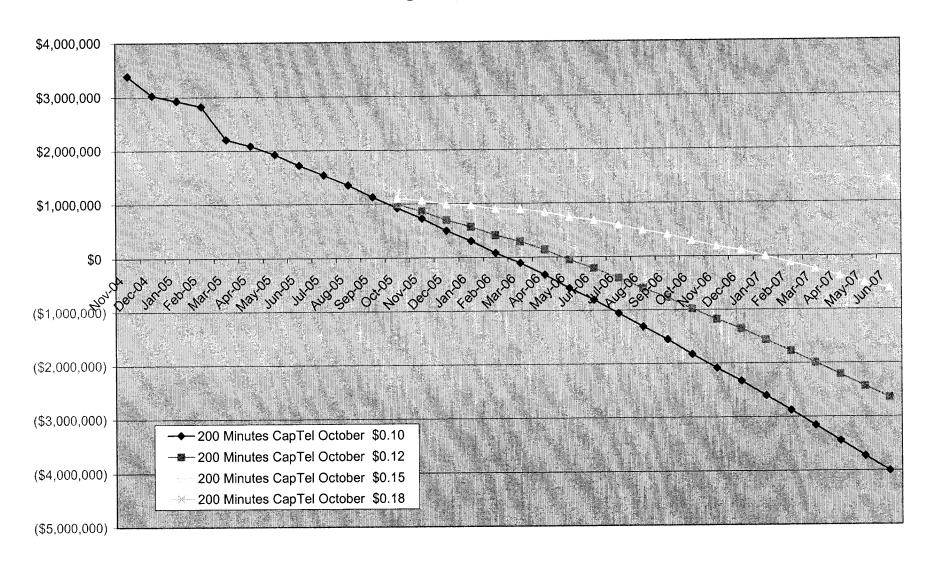

### Impact on Fund Balance of 200 Minutes Average CapTel Usage, Surcharge Imposed October

#### Impact on Fund Balance of Selected Surcharges, and 200 Minutes Average CapTel Usage

| Date   | Scenario: 20 CapTel @ 200 Minutes, Implemented October 1, 2005 |               |             |             | Date   | Scenario: 20 CapTel @ 200 Minutes, Implemented August 1, 2005 |               |             |             |
|--------|----------------------------------------------------------------|---------------|-------------|-------------|--------|---------------------------------------------------------------|---------------|-------------|-------------|
|        | \$0.10                                                         | \$0.12        | \$0.15      | \$0.18      |        | \$ 0.10 \$                                                    |               |             | •           |
| Nov-04 | \$3,388,181                                                    |               |             |             | Nov-04 | \$3,388,181                                                   |               |             |             |
| Dec-04 | \$3,026,568                                                    |               |             |             | Dec-04 | \$3,026,568                                                   |               |             |             |
| Jan-05 | \$2,924,515                                                    |               |             |             | Jan-05 | \$2,924,515                                                   |               |             |             |
| Feb-05 | \$2,821,749                                                    |               |             |             | Feb-05 | \$2,821,749                                                   |               |             |             |
| Mar-05 | \$2,202,631                                                    |               |             |             | Mar-05 | \$2,202,631                                                   |               |             |             |
| Apr-05 | \$2,083,735                                                    |               |             |             | Apr-05 | \$2,083,735                                                   |               |             |             |
| May-05 | \$1,922,036                                                    |               |             |             | May-05 | \$1,922,036                                                   |               |             |             |
| Jun-05 | \$1,716,549                                                    |               |             |             | Jun-05 | \$1,716,549                                                   |               |             |             |
| Jul-05 | \$1,536,487                                                    |               |             |             | Jul-05 | \$1,536,487                                                   |               |             |             |
| Aug-05 | \$1,347,657                                                    |               |             |             | Aug-05 | \$1,347,657                                                   | \$1,411,790   | \$1,507,990 | \$1,604,189 |
| Sep-05 | \$1,124,060                                                    |               |             |             | Sep-05 | \$1,124,060                                                   | \$1,248,092   | \$1,434,140 | \$1,620,188 |
| Oct-05 | \$920,161                                                      | \$989,868     | \$1,094,428 | \$1,198,989 | Oct-05 | \$920,161                                                     | \$1,113,899   | \$1,404,508 | \$1,695,116 |
| Nov-05 | \$725,278                                                      | \$859,688     | \$1,061,304 | \$1,262,920 | Nov-05 | \$725,278                                                     | \$983,720     | \$1,371,384 | \$1,759,048 |
| Dec-05 | \$499,580                                                      | \$693,847     | \$985,247   | \$1,276,648 | Dec-05 | \$499,580                                                     | \$817,879     | \$1,295,327 | \$1,772,775 |
| Jan-06 | \$305,480                                                      | \$568,744     | \$963,638   | \$1,358,533 | Jan-06 | \$305,480                                                     | \$692,775     | \$1,273,718 | \$1,854,660 |
| Feb-06 | \$80,530                                                       | \$406,119     | \$894,503   | \$1,382,886 | Feb-06 | \$80,530                                                      | \$530,151     | \$1,204,582 | \$1,879,013 |
| Mar-06 | (\$106,896)                                                    | \$291,271     | \$888,522   | \$1,485,773 | Mar-06 | (\$106,896)                                                   | \$415,303     | \$1,198,602 | \$1,981,901 |
| Apr-06 | (\$327,202)                                                    | \$137,509     | \$834,576   | \$1,531,644 | Apr-06 | (\$327,202)                                                   | \$261,541     | \$1,144,656 | \$2,027,771 |
| May-06 | (\$578,708)                                                    | (\$53,356)    | \$734,673   | \$1,522,703 | May-06 | (\$578,708)                                                   | \$70,676      | \$1,044,753 | \$2,018,830 |
| Jun-06 | (\$800,662)                                                    | (\$209,618)   | \$676,947   | \$1,563,512 | Jun-06 | (\$800,662)                                                   | (\$85,587)    | \$987,026   | \$2,059,639 |
| Jul-06 | (\$1,054,341)                                                  | (\$398,027)   | \$586,445   | \$1,570,916 | Jul-06 | (\$1,054,341)                                                 | (\$273,995)   | \$896,525   | \$2,067,044 |
| Aug-06 | (\$1,306,651)                                                  | (\$588,969)   | \$487,552   | \$1,564,074 | Aug-06 | (\$1,306,651)                                                 | (\$464,938)   | \$797,632   | \$2,060,202 |
| Sep-06 | (\$1,549,735)                                                  | (\$766,283)   | \$408,896   | \$1,584,075 | Sep-06 | (\$1,549,735)                                                 | (\$642,251)   | \$718,975   | \$2,080,202 |
| Oct-06 | (\$1,828,398)                                                  | (\$980,553)   | \$291,213   | \$1,562,980 | Oct-06 | (\$1,828,398)                                                 | (\$856,521)   | \$601,293   | \$2,059,107 |
| Nov-06 | (\$2,088,634)                                                  | (\$1,179,167) | \$185,034   | \$1,549,235 | Nov-06 | (\$2,088,634)                                                 | (\$1,055,135) | \$495,114   | \$2,045,362 |
| Dec-06 | (\$2,332,248)                                                  | (\$1,356,560) | \$106,973   | \$1,570,506 | Dec-06 | (\$2,332,248)                                                 | (\$1,232,528) | \$417,053   | \$2,066,633 |
| Jan-07 | (\$2,602,999)                                                  | (\$1,563,566) | (\$4,417)   | \$1,554,733 | Jan-07 | (\$2,602,999)                                                 | (\$1,439,534) | \$305,663   | \$2,050,860 |
| Feb-07 | (\$2,875,676)                                                  | (\$1,773,573) | (\$120,417) | \$1,532,738 | Feb-07 | (\$2,875,676)                                                 | (\$1,649,541) | \$189,662   | \$2,028,865 |
| Mar-07 | (\$3,157,397)                                                  | (\$1,991,853) | (\$243,538) | \$1,504,778 | Mar-07 | (\$3,157,397)                                                 | (\$1,867,821) | \$66,542    | \$2,000,905 |
| Apr-07 | (\$3,442,180)                                                  | (\$2,212,932) | (\$369,061) | \$1,474,810 | Apr-07 | (\$3,442,180)                                                 | (\$2,088,900) | (\$58,982)  | \$1,970,937 |
| May-07 | (\$3,727,946)                                                  | (\$2,435,123) | (\$495,887) | \$1,443,348 | May-07 | (\$3,727,946)                                                 | (\$2,311,091) | (\$185,808) | \$1,939,476 |
| Jun-07 | (\$4,003,021)                                                  | (\$2,645,193) | (\$608,450) | \$1,428,292 | Jun-07 | (\$4,003,021)                                                 | (\$2,521,161) | (\$298,371) | \$1,924,419 |