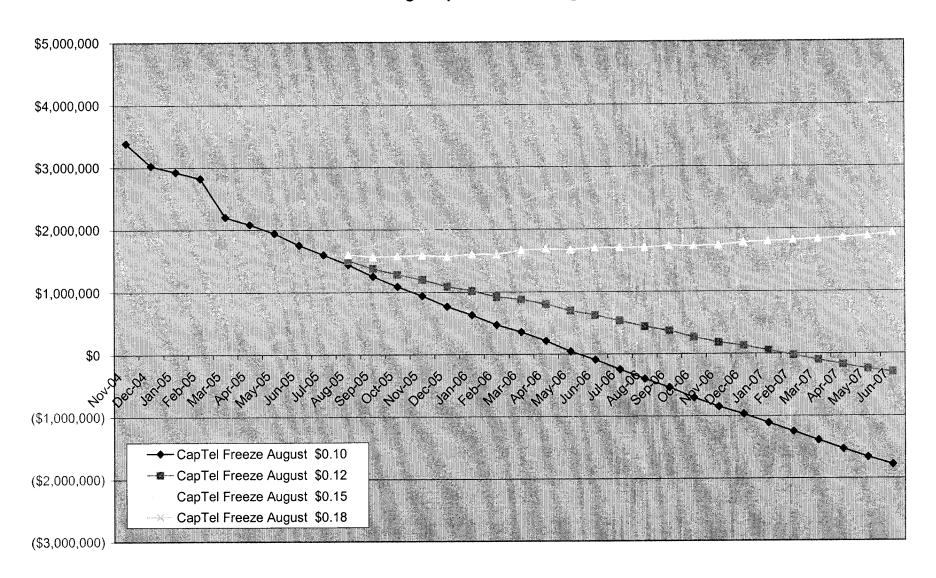

### Impact on Fund Balance of Frozen CapTel Disribution at June 30, 2005 Levels with the Surcharge Implemented in August 2005

### Impact on Fund Balance of Selected Surcharges and Frozen CapTel Program at June 30, 2005 Service Levels

| Date   | Senario: Implemented October 1, 2005, CapTel Freeze |             |             | Date        | Senario: Implemented August 1, 2005, CapTel Freeze |               |             |             |             |
|--------|-----------------------------------------------------|-------------|-------------|-------------|----------------------------------------------------|---------------|-------------|-------------|-------------|
|        | \$0.10                                              | \$0.12      | \$0.15      | \$0.18      |                                                    | \$0.10        | \$0.12      | \$0.15      | \$0.18      |
| Nov-04 | \$3,388,181                                         |             |             |             | Nov-04                                             | \$3,388,181   |             |             |             |
| Dec-04 | \$3,026,568                                         |             |             |             | Dec-04                                             | \$3,026,568   |             |             |             |
| Jan-05 | \$2,924,515                                         |             |             |             | Jan-05                                             | \$2,924,515   |             |             |             |
| Feb-05 | \$2,821,749                                         |             |             |             | Feb-05                                             | \$2,821,749   |             |             |             |
| Mar-05 | \$2,202,631                                         |             |             |             | Mar-05                                             | \$2,202,631   |             |             |             |
| Apr-05 | \$2,083,735                                         |             |             |             | Apr-05                                             | \$2,083,735   |             |             |             |
| May-05 | \$1,939,278                                         |             |             |             | May-05                                             | \$1,939,278   |             |             |             |
| Jun-05 | \$1,752,396                                         |             |             |             | Jun-05                                             | \$1,752,396   |             |             |             |
| Jul-05 | \$1,596,739                                         |             |             |             | Jul-05                                             | \$1,596,739   |             |             |             |
| Aug-05 | \$1,438,114                                         |             |             |             | Aug-05                                             | \$1,438,114   | \$1,502,247 | \$1,598,446 | \$1,694,646 |
| Sep-05 | \$1,250,522                                         |             |             |             | Sep-05                                             | \$1,250,522   | \$1,374,554 | \$1,560,602 | \$1,746,650 |
| Oct-05 | \$1,088,427                                         | \$1,158,134 | \$1,262,695 | \$1,367,255 | Oct-05                                             | \$1,088,427   | \$1,282,166 | \$1,572,774 | \$1,863,382 |
| Nov-05 | \$941,149                                           | \$1,075,560 | \$1,277,176 | \$1,478,792 | Nov-05                                             | \$941,149     | \$1,199,592 | \$1,587,256 | \$1,974,919 |
| Dec-05 | \$768,857                                           | \$963,124   | \$1,254,524 | \$1,545,925 | Dec-05                                             | \$768,857     | \$1,087,155 | \$1,564,604 | \$2,042,052 |
| Jan-06 | \$633,962                                           | \$897,225   | \$1,292,120 | \$1,687,015 | Jan-06                                             | \$633,962     | \$1,021,257 | \$1,602,199 | \$2,183,142 |
| Feb-06 | \$474,017                                           | \$799,606   | \$1,287,989 | \$1,776,373 | Feb-06                                             | \$474,017     | \$923,638   | \$1,598,069 | \$2,272,500 |
| Mar-06 | \$357,395                                           | \$755,563   | \$1,352,814 | \$1,950,065 | Mar-06                                             | \$357,395     | \$879,594   | \$1,662,893 | \$2,446,192 |
| Apr-06 | \$213,694                                           | \$678,406   | \$1,375,473 | \$2,072,540 | Apr-06                                             | \$213,694     | \$802,437   | \$1,685,552 | \$2,568,667 |
| May-06 | \$44,593                                            | \$569,946   | \$1,357,975 | \$2,146,004 | May-06                                             | \$44,593      | \$693,977   | \$1,668,054 | \$2,642,131 |
| Jun-06 | (\$89,155)                                          | \$501,888   | \$1,388,453 | \$2,275,018 | Jun-06                                             | (\$89,155)    | \$625,920   | \$1,698,533 | \$2,771,145 |
| Jul-06 | (\$248,830)                                         | \$407,485   | \$1,391,956 | \$2,376,428 | Jul-06                                             | (\$248,830)   | \$531,517   | \$1,702,036 | \$2,872,555 |
| Aug-06 | (\$401,335)                                         | \$316,347   | \$1,392,869 | \$2,469,391 | Aug-06                                             | (\$401,335)   | \$440,379   | \$1,702,948 | \$2,965,518 |
| Sep-06 | (\$538,814)                                         | \$244,638   | \$1,419,817 | \$2,594,996 | Sep-06                                             | (\$538,814)   | \$368,670   | \$1,729,897 | \$3,091,123 |
| Oct-06 | (\$706,072)                                         | \$141,773   | \$1,413,539 | \$2,685,306 | Oct-06                                             | (\$706,072)   | \$265,805   | \$1,723,619 | \$3,181,433 |
| Nov-06 | (\$849,103)                                         | \$60,364    | \$1,424,565 | \$2,788,766 | Nov-06                                             | (\$849,103)   | \$184,396   | \$1,734,645 | \$3,284,893 |
| Dec-06 | (\$969,712)                                         | \$5,976     | \$1,469,509 | \$2,933,042 | Dec-06                                             | (\$969,712)   | \$130,008   | \$1,779,589 | \$3,429,169 |
| Jan-07 | (\$1,111,658)                                       | (\$72,225)  | \$1,486,924 | \$3,046,074 | Jan-07                                             | (\$1,111,658) | \$51,807    | \$1,797,004 | \$3,542,201 |
| Feb-07 | (\$1,249,730)                                       | (\$147,627) | \$1,505,528 | \$3,158,684 | Feb-07                                             | (\$1,249,730) | (\$23,595)  | \$1,815,608 | \$3,654,811 |
| Mar-07 | (\$1,391,046)                                       | (\$225,502) | \$1,522,813 | \$3,271,129 | Mar-07                                             | (\$1,391,046) | (\$101,471) | \$1,832,893 | \$3,767,256 |
| Apr-07 | (\$1,529,624)                                       | (\$300,376) | \$1,543,495 | \$3,387,366 | Apr-07                                             | (\$1,529,624) | (\$176,345) | \$1,853,574 | \$3,883,493 |
| May-07 | (\$1,663,385)                                       | (\$370,562) | \$1,568,674 | \$3,507,909 | May-07                                             | (\$1,663,385) | (\$246,530) | \$1,878,753 | \$4,004,036 |
| Jun-07 | (\$1,780,655)                                       | (\$422,827) | \$1,613,915 | \$3,650,657 | Jun-07                                             | (\$1,780,655) | (\$298,795) | \$1,923,995 | \$4,146,785 |