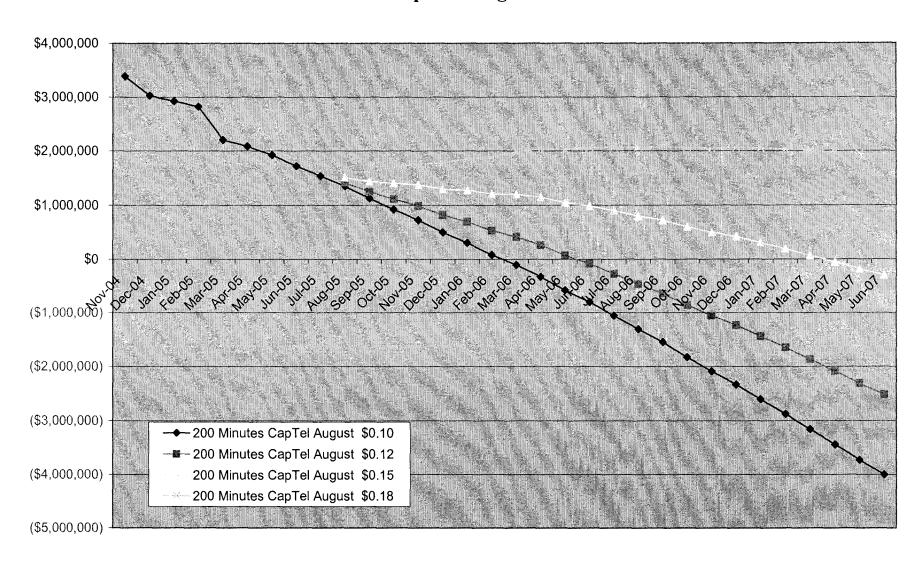

## Impact on Fund Balance of 200 Minutes Average CapTel Usage, Surcharge Imposed August

#### Impact on Fund Balance of Selected Surcharges, and 200 Minutes Average CapTel Usage

| Date   | Scenario: 20 CapTel @ 200 Minutes, Implemented October 1, 2005 |               |             |             | Date   | Scenario: 20 CapTel @ 200 Minutes, Implemented August 1, 2005 |               |             |             |
|--------|----------------------------------------------------------------|---------------|-------------|-------------|--------|---------------------------------------------------------------|---------------|-------------|-------------|
|        | \$0.10                                                         | \$0.12        | \$0.15      | \$0.18      |        | \$ 0.10 \$                                                    |               |             | •           |
| Nov-04 | \$3,388,181                                                    |               |             |             | Nov-04 | \$3,388,181                                                   |               |             |             |
| Dec-04 | \$3,026,568                                                    |               |             |             | Dec-04 | \$3,026,568                                                   |               |             |             |
| Jan-05 | \$2,924,515                                                    |               |             |             | Jan-05 | \$2,924,515                                                   |               |             |             |
| Feb-05 | \$2,821,749                                                    |               |             |             | Feb-05 | \$2,821,749                                                   |               |             |             |
| Mar-05 | \$2,202,631                                                    |               |             |             | Mar-05 | \$2,202,631                                                   |               |             |             |
| Apr-05 | \$2,083,735                                                    |               |             |             | Apr-05 | \$2,083,735                                                   |               |             |             |
| May-05 | \$1,922,036                                                    |               |             |             | May-05 | \$1,922,036                                                   |               |             |             |
| Jun-05 | \$1,716,549                                                    |               |             |             | Jun-05 | \$1,716,549                                                   |               |             |             |
| Jul-05 | \$1,536,487                                                    |               |             |             | Jul-05 | \$1,536,487                                                   |               |             |             |
| Aug-05 | \$1,347,657                                                    |               |             |             | Aug-05 | \$1,347,657                                                   | \$1,411,790   | \$1,507,990 | \$1,604,189 |
| Sep-05 | \$1,124,060                                                    |               |             |             | Sep-05 | \$1,124,060                                                   | \$1,248,092   | \$1,434,140 | \$1,620,188 |
| Oct-05 | \$920,161                                                      | \$989,868     | \$1,094,428 | \$1,198,989 | Oct-05 | \$920,161                                                     | \$1,113,899   | \$1,404,508 | \$1,695,116 |
| Nov-05 | \$725,278                                                      | \$859,688     | \$1,061,304 | \$1,262,920 | Nov-05 | \$725,278                                                     | \$983,720     | \$1,371,384 | \$1,759,048 |
| Dec-05 | \$499,580                                                      | \$693,847     | \$985,247   | \$1,276,648 | Dec-05 | \$499,580                                                     | \$817,879     | \$1,295,327 | \$1,772,775 |
| Jan-06 | \$305,480                                                      | \$568,744     | \$963,638   | \$1,358,533 | Jan-06 | \$305,480                                                     | \$692,775     | \$1,273,718 | \$1,854,660 |
| Feb-06 | \$80,530                                                       | \$406,119     | \$894,503   | \$1,382,886 | Feb-06 | \$80,530                                                      | \$530,151     | \$1,204,582 | \$1,879,013 |
| Mar-06 | (\$106,896)                                                    | \$291,271     | \$888,522   | \$1,485,773 | Mar-06 | (\$106,896)                                                   | \$415,303     | \$1,198,602 | \$1,981,901 |
| Apr-06 | (\$327,202)                                                    | \$137,509     | \$834,576   | \$1,531,644 | Apr-06 | (\$327,202)                                                   | \$261,541     | \$1,144,656 | \$2,027,771 |
| May-06 | (\$578,708)                                                    | (\$53,356)    | \$734,673   | \$1,522,703 | May-06 | (\$578,708)                                                   | \$70,676      | \$1,044,753 | \$2,018,830 |
| Jun-06 | (\$800,662)                                                    | (\$209,618)   | \$676,947   | \$1,563,512 | Jun-06 | (\$800,662)                                                   | (\$85,587)    | \$987,026   | \$2,059,639 |
| Jul-06 | (\$1,054,341)                                                  | (\$398,027)   | \$586,445   | \$1,570,916 | Jul-06 | (\$1,054,341)                                                 | (\$273,995)   | \$896,525   | \$2,067,044 |
| Aug-06 | (\$1,306,651)                                                  | (\$588,969)   | \$487,552   | \$1,564,074 | Aug-06 | (\$1,306,651)                                                 | (\$464,938)   | \$797,632   | \$2,060,202 |
| Sep-06 | (\$1,549,735)                                                  | (\$766,283)   | \$408,896   | \$1,584,075 | Sep-06 | (\$1,549,735)                                                 | (\$642,251)   | \$718,975   | \$2,080,202 |
| Oct-06 | (\$1,828,398)                                                  | (\$980,553)   | \$291,213   | \$1,562,980 | Oct-06 | (\$1,828,398)                                                 | (\$856,521)   | \$601,293   | \$2,059,107 |
| Nov-06 | (\$2,088,634)                                                  | (\$1,179,167) | \$185,034   | \$1,549,235 | Nov-06 | (\$2,088,634)                                                 | (\$1,055,135) | \$495,114   | \$2,045,362 |
| Dec-06 | (\$2,332,248)                                                  | (\$1,356,560) | \$106,973   | \$1,570,506 | Dec-06 | (\$2,332,248)                                                 | (\$1,232,528) | \$417,053   | \$2,066,633 |
| Jan-07 | (\$2,602,999)                                                  | (\$1,563,566) | (\$4,417)   | \$1,554,733 | Jan-07 | (\$2,602,999)                                                 | (\$1,439,534) | \$305,663   | \$2,050,860 |
| Feb-07 | (\$2,875,676)                                                  | (\$1,773,573) | (\$120,417) | \$1,532,738 | Feb-07 | (\$2,875,676)                                                 | (\$1,649,541) | \$189,662   | \$2,028,865 |
| Mar-07 | (\$3,157,397)                                                  | (\$1,991,853) | (\$243,538) | \$1,504,778 | Mar-07 | (\$3,157,397)                                                 | (\$1,867,821) | \$66,542    | \$2,000,905 |
| Apr-07 | (\$3,442,180)                                                  | (\$2,212,932) | (\$369,061) | \$1,474,810 | Apr-07 | (\$3,442,180)                                                 | (\$2,088,900) | (\$58,982)  | \$1,970,937 |
| May-07 | (\$3,727,946)                                                  | (\$2,435,123) | (\$495,887) | \$1,443,348 | May-07 | (\$3,727,946)                                                 | (\$2,311,091) | (\$185,808) | \$1,939,476 |
| Jun-07 | (\$4,003,021)                                                  | (\$2,645,193) | (\$608,450) | \$1,428,292 | Jun-07 | (\$4,003,021)                                                 | (\$2,521,161) | (\$298,371) | \$1,924,419 |