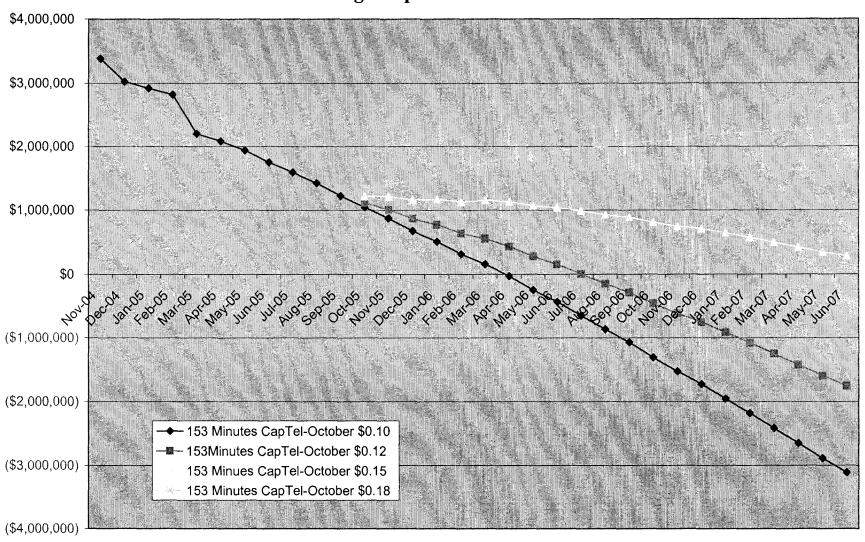

### Impact on Fund Balance of 153 Minutes CapTel Average Usage, Surcharge Implemented in October

### Impact on Fund Balance of Selected Surcharges and 153 Minutes CapTel Utilization

| Date   | Scenario: 20  | CapTel @ 15   | 3 Minutes, Im | plemented   | Date   | • •           |               |             |             |  |
|--------|---------------|---------------|---------------|-------------|--------|---------------|---------------|-------------|-------------|--|
|        | \$0.10        | \$0.12        | \$0.15        | \$0.18      |        | \$0.10        | \$0.12        | \$0.15      | \$0.18      |  |
| Nov-04 | \$3,388,181   |               |               |             | Nov-04 | \$3,388,181   |               |             |             |  |
| Dec-04 | \$3,026,568   |               |               |             | Dec-04 | \$3,026,568   |               |             |             |  |
| Jan-05 | \$2,924,515   |               |               |             | Jan-05 | \$2,924,515   |               |             |             |  |
| Feb-05 | \$2,821,749   |               |               |             | Feb-05 | \$2,821,749   |               |             |             |  |
| Mar-05 | \$2,202,631   |               |               |             | Mar-05 | \$2,202,631   |               |             |             |  |
| Apr-05 | \$2,083,735   |               |               |             | Apr-05 | \$2,083,735   |               |             |             |  |
| May-05 | \$1,939,278   |               |               |             | May-05 | \$1,939,278   |               |             |             |  |
| Jun-05 | \$1,752,396   |               |               |             | Jun-05 | \$1,752,396   |               |             |             |  |
| Jul-05 | \$1,592,302   |               |               |             | Jul-05 | \$1,592,302   |               |             |             |  |
| Aug-05 | \$1,424,803   |               |               |             | Aug-05 | \$1,424,803   | \$1,488,936   | \$1,585,135 | \$1,681,335 |  |
| Sep-05 | \$1,223,900   |               |               |             | Sep-05 | \$1,223,900   | \$1,347,932   | \$1,533,980 | \$1,720,028 |  |
| Oct-05 | \$1,044,057   | \$1,113,764   | \$1,218,325   | \$1,322,885 | Oct-05 | \$1,044,057   | \$1,237,796   | \$1,528,404 | \$1,819,012 |  |
| Nov-05 | \$874,594     | \$1,009,005   | \$1,210,621   | \$1,412,237 | Nov-05 | \$874,594     | \$1,133,037   | \$1,520,701 | \$1,908,364 |  |
| Dec-05 | \$675,680     | \$869,947     | \$1,161,347   | \$1,452,748 | Dec-05 | \$675,680     | \$993,978     | \$1,471,427 | \$1,948,875 |  |
| Jan-06 | \$509,726     | \$772,989     | \$1,167,884   | \$1,562,779 | Jan-06 | \$509,726     | \$897,021     | \$1,477,963 | \$2,058,906 |  |
| Feb-06 | \$314,285     | \$639,874     | \$1,128,257   | \$1,616,641 | Feb-06 | \$314,285     | \$763,906     | \$1,438,337 | \$2,112,768 |  |
| Mar-06 | \$157,730     | \$555,898     | \$1,153,149   | \$1,750,400 | Mar-06 | \$157,730     | \$679,929     | \$1,463,228 | \$2,246,527 |  |
| Apr-06 | (\$30,341)    | \$434,371     | \$1,131,438   | \$1,828,505 | Apr-06 | (\$30,341)    | \$558,402     | \$1,441,517 | \$2,324,632 |  |
| May-06 | (\$248,249)   | \$277,104     | \$1,065,133   | \$1,853,162 | May-06 | (\$248,249)   | \$401,135     | \$1,375,212 | \$2,349,289 |  |
| Jun-06 | (\$435,241)   | \$155,802     | \$1,042,367   | \$1,928,932 | Jun-06 | (\$435,241)   | \$279,834     | \$1,352,447 | \$2,425,059 |  |
| Jul-06 | (\$652,597)   | \$3,718       | \$988,189     | \$1,972,661 | Jul-06 | (\$652,597)   | \$127,750     | \$1,298,269 | \$2,468,788 |  |
| Aug-06 | (\$867,220)   | (\$149.538)   | \$926,984     | \$2,003,506 | Aug-06 | (\$867,220)   | (\$25,506)    | \$1,237,063 | \$2,499,633 |  |
| Sep-06 | (\$1,071,254) | (\$287,802)   | \$887,377     | \$2,062,556 | Sep-06 | (\$1,071,254) | (\$163,770)   | \$1,197,457 | \$2,558,683 |  |
| Oct-06 | (\$1,309,504) | (\$461,659)   | \$810,107     | \$2,081,874 | Oct-06 | (\$1,309,504) | (\$337,627)   | \$1,120,187 | \$2,578,001 |  |
| Nov-06 | (\$1,527,964) | (\$618,497)   | \$745,704     | \$2,109,905 | Nov-06 | (\$1,527,964) | (\$494,465)   | \$1,055,784 | \$2,606,032 |  |
| Dec-06 | (\$1,728,439) | (\$752,751)   | \$710,782     | \$2,174,315 | Dec-06 | (\$1,728,439) | (\$628,719)   | \$1,020,862 | \$2,670,442 |  |
| Jan-07 | (\$1,954,688) | (\$915,255)   | \$643,894     | \$2,203,044 | Jan-07 | (\$1,954,688) | (\$791,223)   | \$953,974   | \$2,699,171 |  |
| Feb-07 | (\$2,181,500) | (\$1,079,397) | \$573,758     | \$2,226,914 | Feb-07 | (\$2,181,500) | (\$955,365)   | \$883,838   | \$2,723,041 |  |
| Mar-07 | (\$2,415,993) | (\$1,250,449) | \$497,866     | \$2,246,182 | Mar-07 | (\$2,415,993) | (\$1,126,418) | \$807,946   | \$2,742,309 |  |
| Apr-07 | (\$2,652,185) | (\$1,422,937) | \$420,934     | \$2,264,805 | Apr-07 | (\$2,652,185) | (\$1,298,906) | \$731,013   | \$2,760,932 |  |
| May-07 | (\$2,887,997) | (\$1,595,174) | \$344,062     | \$2,283,297 | May-07 | (\$2,887,997) | (\$1,471,142) | \$654,141   | \$2,779,424 |  |
| Jun-07 | (\$3,111,755) | (\$1,753,927) | \$282,815     | \$2,319,557 | Jun-07 | (\$3,111,755) | (\$1,629,895) | \$592,895   | \$2,815,685 |  |