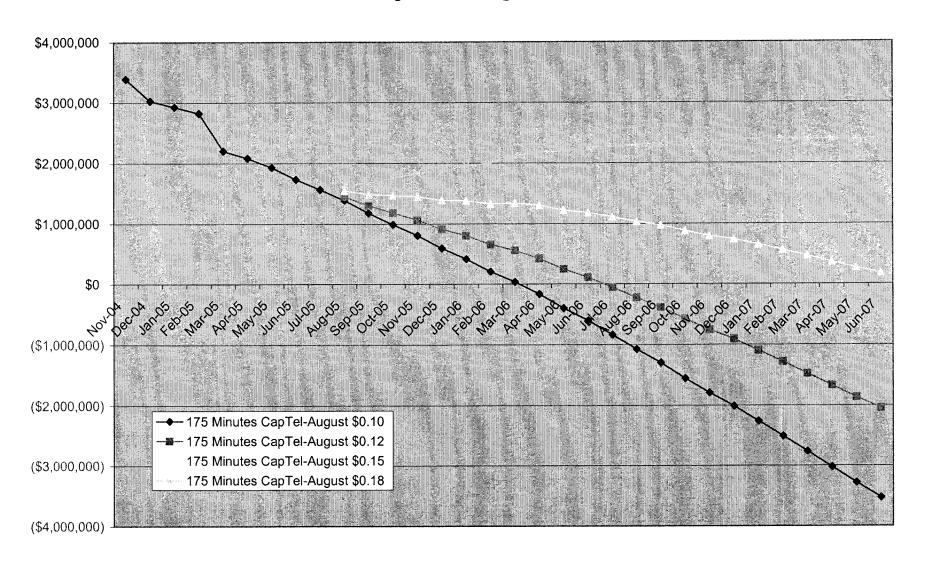

# Impact on Fund Balance 175 Minutes Average CapTel Usage, Surcharge Imposed in August

#### Impact on Fund Balance of Selected Surcharges and 175 Minutes CapTel Usage

| Date   |               | ~             | ites, Implemented C | Date        |        |               |               |             |             |
|--------|---------------|---------------|---------------------|-------------|--------|---------------|---------------|-------------|-------------|
|        | \$0.10        | \$0.12        | \$0.15              | \$0.18      |        | \$ 0.10       | \$ 0.12       | \$ 0.15     | \$ 0.18     |
| Nov-04 | \$3,388,181   |               |                     |             | Nov-04 | \$3,388,181   |               |             |             |
| Dec-04 | \$3,026,568   |               |                     |             | Dec-04 | \$3,026,568   |               |             |             |
| Jan-05 | \$2,924,515   |               |                     |             | Jan-05 | \$2,924,515   |               |             |             |
| Feb-05 | \$2,821,749   |               |                     |             | Feb-05 | \$2,821,749   |               |             |             |
| Mar-05 | \$2,202,631   |               |                     |             | Mar-05 | \$2,202,631   |               |             |             |
| Apr-05 | \$2,083,735   |               |                     |             | Apr-05 | \$2,083,735   |               |             |             |
| May-05 | \$1,931,208   |               |                     |             | May-05 | \$1,931,208   |               |             |             |
| Jun-05 | \$1,735,617   |               |                     |             | Jun-05 | \$1,735,617   |               |             |             |
| Jul-05 | \$1,566,176   |               |                     |             | Jul-05 | \$1,566,176   |               |             |             |
| Aug-05 | \$1,388,692   |               |                     |             | Aug-05 | \$1,388,692   | \$1,452,825   | \$1,549,025 | \$1,645,224 |
| Sep-05 | \$1,177,167   |               |                     |             | Sep-05 | \$1,177,167   | \$1,301,199   | \$1,487,246 | \$1,673,294 |
| Oct-05 | \$986,063     | \$1,055,770   | \$1,160,331         | \$1,264,891 | Oct-05 | \$986,063     | \$1,179,802   | \$1,470,410 | \$1,761,018 |
| Nov-05 | \$804,702     | \$939,112     | \$1,140,728         | \$1,342,344 | Nov-05 | \$804,702     | \$1,063,144   | \$1,450,808 | \$1,838,471 |
| Dec-05 | \$593,250     | \$787,517     | \$1,078,917         | \$1,370,318 | Dec-05 | \$593,250     | \$911,549     | \$1,388,997 | \$1,866,445 |
| Jan-06 | \$414,122     | \$677,385     | \$1,072,280         | \$1,467,174 | Jan-06 | \$414,122     | \$801,417     | \$1,382,359 | \$1,963,302 |
| Feb-06 | \$204,868     | \$530,457     | \$1,018,840         | \$1,507,224 | Feb-06 | \$204,868     | \$654,489     | \$1,328,920 | \$2,003,351 |
| Mar-06 | \$33,863      | \$432,030     | \$1,029,281         | \$1,626,532 | Mar-06 | \$33,863      | \$556,062     | \$1,339,360 | \$2,122,659 |
| Apr-06 | (\$169,297)   | \$295,414     | \$992,481           | \$1,689,549 | Apr-06 | (\$169,297)   | \$419,446     | \$1,302,561 | \$2,185,676 |
| May-06 | (\$402,932)   | \$122,421     | \$910,450           | \$1,698,479 | May-06 | (\$402,932)   | \$246,452     | \$1,220,529 | \$2,194,606 |
| Jun-06 | (\$606,289)   | (\$15,246)    | \$871,319           | \$1,757,884 | Jun-06 | (\$606,289)   | \$108,786     | \$1,181,399 | \$2,254,012 |
| Jul-06 | (\$840,647)   | (\$184,333)   | \$800,139           | \$1,784,610 | Jul-06 | (\$840,647)   | (\$60,301)    | \$1,110,218 | \$2,280,738 |
| Aug-06 | (\$1,072,911) | (\$355,229)   | \$721,292           | \$1,797,814 | Aug-06 | (\$1,072,911) | (\$231,198)   | \$1,031,372 | \$2,293,942 |
| Sep-06 | (\$1,295,224) | (\$511,771)   | \$663,407           | \$1,838,586 | Sep-06 | (\$1,295,224) | (\$387,740)   | \$973,487   | \$2,334,713 |
| Oct-06 | (\$1,552,390) | (\$704,546)   | \$567,221           | \$1,838,987 | Oct-06 | (\$1,552,390) | (\$580,514)   | \$877,300   | \$2,335,115 |
| Nov-06 | (\$1,790,405) | (\$880,938)   | \$483,263           | \$1,847,463 | Nov-06 | (\$1,790,405) | (\$756,906)   | \$793,342   | \$2,343,591 |
| Dec-06 | (\$2,011,073) | (\$1,035,385) | \$428,148           | \$1,891,681 | Dec-06 | (\$2,011,073) | (\$911,353)   | \$738,228   | \$2,387,808 |
| Jan-07 | (\$2,258,153) | (\$1,218,720) | \$340,430           | \$1,899,579 | Jan-07 | (\$2,258,153) | (\$1,094,688) | \$650,509   | \$2,395,706 |
| Feb-07 | (\$2,506,434) | (\$1,404,330) | \$248,825           | \$1,901,980 | Feb-07 | (\$2,506,434) | (\$1,280,298) | \$558,905   | \$2,398,108 |
| Mar-07 | (\$2,763,033) | (\$1,597,490) | \$150,826           | \$1,899,142 | Mar-07 | (\$2,763,033) | (\$1,473,458) | \$460,906   | \$2,395,269 |
| Apr-07 | (\$3,021,970) | (\$1,792,722) | \$51,149            | \$1,895,020 | Apr-07 | (\$3,021,970) | (\$1,668,690) | \$361,228   | \$2,391,147 |
| May-07 | (\$3,281,165) | (\$1,988,341) | (\$49,106)          | \$1,890,130 | May-07 | (\$3,281,165) | (\$1,864,309) | \$260,974   | \$2,386,257 |
| Jun-07 | (\$3,528,943) | (\$2,171,115) | (\$134,373)         | \$1,902,369 | Jun-07 | (\$3,528,943) | (\$2,047,083) | \$175,707   | \$2,398,497 |