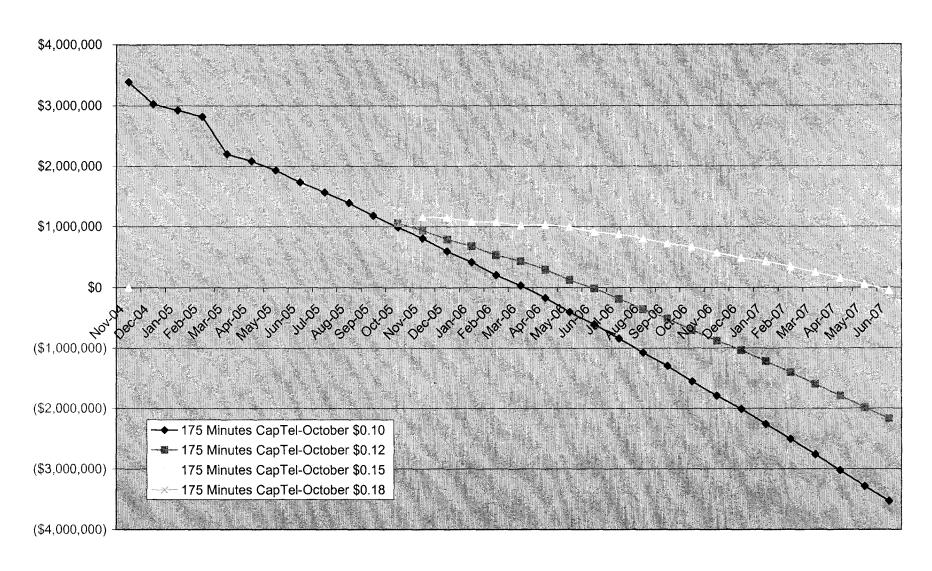

## Impact on Fund Balance of 175 Minutes Average CapTel Usage, Imposed October

#### Impact on Fund Balance of Selected Surcharges and 175 Minutes CapTel Usage

| Date   |               | ~             | ites, Implemented C | Date        |        |               |               |             |             |
|--------|---------------|---------------|---------------------|-------------|--------|---------------|---------------|-------------|-------------|
|        | \$0.10        | \$0.12        | \$0.15              | \$0.18      |        | \$ 0.10       | \$ 0.12       | \$ 0.15     | \$ 0.18     |
| Nov-04 | \$3,388,181   |               |                     |             | Nov-04 | \$3,388,181   |               |             |             |
| Dec-04 | \$3,026,568   |               |                     |             | Dec-04 | \$3,026,568   |               |             |             |
| Jan-05 | \$2,924,515   |               |                     |             | Jan-05 | \$2,924,515   |               |             |             |
| Feb-05 | \$2,821,749   |               |                     |             | Feb-05 | \$2,821,749   |               |             |             |
| Mar-05 | \$2,202,631   |               |                     |             | Mar-05 | \$2,202,631   |               |             |             |
| Apr-05 | \$2,083,735   |               |                     |             | Apr-05 | \$2,083,735   |               |             |             |
| May-05 | \$1,931,208   |               |                     |             | May-05 | \$1,931,208   |               |             |             |
| Jun-05 | \$1,735,617   |               |                     |             | Jun-05 | \$1,735,617   |               |             |             |
| Jul-05 | \$1,566,176   |               |                     |             | Jul-05 | \$1,566,176   |               |             |             |
| Aug-05 | \$1,388,692   |               |                     |             | Aug-05 | \$1,388,692   | \$1,452,825   | \$1,549,025 | \$1,645,224 |
| Sep-05 | \$1,177,167   |               |                     |             | Sep-05 | \$1,177,167   | \$1,301,199   | \$1,487,246 | \$1,673,294 |
| Oct-05 | \$986,063     | \$1,055,770   | \$1,160,331         | \$1,264,891 | Oct-05 | \$986,063     | \$1,179,802   | \$1,470,410 | \$1,761,018 |
| Nov-05 | \$804,702     | \$939,112     | \$1,140,728         | \$1,342,344 | Nov-05 | \$804,702     | \$1,063,144   | \$1,450,808 | \$1,838,471 |
| Dec-05 | \$593,250     | \$787,517     | \$1,078,917         | \$1,370,318 | Dec-05 | \$593,250     | \$911,549     | \$1,388,997 | \$1,866,445 |
| Jan-06 | \$414,122     | \$677,385     | \$1,072,280         | \$1,467,174 | Jan-06 | \$414,122     | \$801,417     | \$1,382,359 | \$1,963,302 |
| Feb-06 | \$204,868     | \$530,457     | \$1,018,840         | \$1,507,224 | Feb-06 | \$204,868     | \$654,489     | \$1,328,920 | \$2,003,351 |
| Mar-06 | \$33,863      | \$432,030     | \$1,029,281         | \$1,626,532 | Mar-06 | \$33,863      | \$556,062     | \$1,339,360 | \$2,122,659 |
| Apr-06 | (\$169,297)   | \$295,414     | \$992,481           | \$1,689,549 | Apr-06 | (\$169,297)   | \$419,446     | \$1,302,561 | \$2,185,676 |
| May-06 | (\$402,932)   | \$122,421     | \$910,450           | \$1,698,479 | May-06 | (\$402,932)   | \$246,452     | \$1,220,529 | \$2,194,606 |
| Jun-06 | (\$606,289)   | (\$15,246)    | \$871,319           | \$1,757,884 | Jun-06 | (\$606,289)   | \$108,786     | \$1,181,399 | \$2,254,012 |
| Jul-06 | (\$840,647)   | (\$184,333)   | \$800,139           | \$1,784,610 | Jul-06 | (\$840,647)   | (\$60,301)    | \$1,110,218 | \$2,280,738 |
| Aug-06 | (\$1,072,911) | (\$355,229)   | \$721,292           | \$1,797,814 | Aug-06 | (\$1,072,911) | (\$231,198)   | \$1,031,372 | \$2,293,942 |
| Sep-06 | (\$1,295,224) | (\$511,771)   | \$663,407           | \$1,838,586 | Sep-06 | (\$1,295,224) | (\$387,740)   | \$973,487   | \$2,334,713 |
| Oct-06 | (\$1,552,390) | (\$704,546)   | \$567,221           | \$1,838,987 | Oct-06 | (\$1,552,390) | (\$580,514)   | \$877,300   | \$2,335,115 |
| Nov-06 | (\$1,790,405) | (\$880,938)   | \$483,263           | \$1,847,463 | Nov-06 | (\$1,790,405) | (\$756,906)   | \$793,342   | \$2,343,591 |
| Dec-06 | (\$2,011,073) | (\$1,035,385) | \$428,148           | \$1,891,681 | Dec-06 | (\$2,011,073) | (\$911,353)   | \$738,228   | \$2,387,808 |
| Jan-07 | (\$2,258,153) | (\$1,218,720) | \$340,430           | \$1,899,579 | Jan-07 | (\$2,258,153) | (\$1,094,688) | \$650,509   | \$2,395,706 |
| Feb-07 | (\$2,506,434) | (\$1,404,330) | \$248,825           | \$1,901,980 | Feb-07 | (\$2,506,434) | (\$1,280,298) | \$558,905   | \$2,398,108 |
| Mar-07 | (\$2,763,033) | (\$1,597,490) | \$150,826           | \$1,899,142 | Mar-07 | (\$2,763,033) | (\$1,473,458) | \$460,906   | \$2,395,269 |
| Apr-07 | (\$3,021,970) | (\$1,792,722) | \$51,149            | \$1,895,020 | Apr-07 | (\$3,021,970) | (\$1,668,690) | \$361,228   | \$2,391,147 |
| May-07 | (\$3,281,165) | (\$1,988,341) | (\$49,106)          | \$1,890,130 | May-07 | (\$3,281,165) | (\$1,864,309) | \$260,974   | \$2,386,257 |
| Jun-07 | (\$3,528,943) | (\$2,171,115) | (\$134,373)         | \$1,902,369 | Jun-07 | (\$3,528,943) | (\$2,047,083) | \$175,707   | \$2,398,497 |