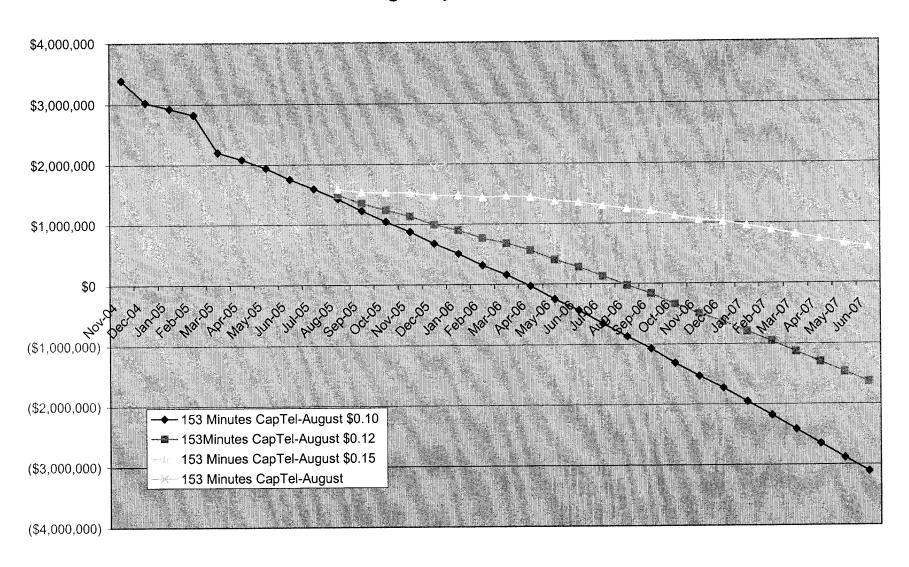

# Impact on Fund Balance of 153 Minutes CapTel Average Usage, Surcharge Imposed in August

### Impact on Fund Balance of Selected Surcharges and 153 Minutes CapTel Utilization

| Date   | Scenario: 20  | CapTel @ 15   | 3 Minutes, Im | plemented   | Date   | • •           |               |             |             |  |
|--------|---------------|---------------|---------------|-------------|--------|---------------|---------------|-------------|-------------|--|
|        | \$0.10        | \$0.12        | \$0.15        | \$0.18      |        | \$0.10        | \$0.12        | \$0.15      | \$0.18      |  |
| Nov-04 | \$3,388,181   |               |               |             | Nov-04 | \$3,388,181   |               |             |             |  |
| Dec-04 | \$3,026,568   |               |               |             | Dec-04 | \$3,026,568   |               |             |             |  |
| Jan-05 | \$2,924,515   |               |               |             | Jan-05 | \$2,924,515   |               |             |             |  |
| Feb-05 | \$2,821,749   |               |               |             | Feb-05 | \$2,821,749   |               |             |             |  |
| Mar-05 | \$2,202,631   |               |               |             | Mar-05 | \$2,202,631   |               |             |             |  |
| Apr-05 | \$2,083,735   |               |               |             | Apr-05 | \$2,083,735   |               |             |             |  |
| May-05 | \$1,939,278   |               |               |             | May-05 | \$1,939,278   |               |             |             |  |
| Jun-05 | \$1,752,396   |               |               |             | Jun-05 | \$1,752,396   |               |             |             |  |
| Jul-05 | \$1,592,302   |               |               |             | Jul-05 | \$1,592,302   |               |             |             |  |
| Aug-05 | \$1,424,803   |               |               |             | Aug-05 | \$1,424,803   | \$1,488,936   | \$1,585,135 | \$1,681,335 |  |
| Sep-05 | \$1,223,900   |               |               |             | Sep-05 | \$1,223,900   | \$1,347,932   | \$1,533,980 | \$1,720,028 |  |
| Oct-05 | \$1,044,057   | \$1,113,764   | \$1,218,325   | \$1,322,885 | Oct-05 | \$1,044,057   | \$1,237,796   | \$1,528,404 | \$1,819,012 |  |
| Nov-05 | \$874,594     | \$1,009,005   | \$1,210,621   | \$1,412,237 | Nov-05 | \$874,594     | \$1,133,037   | \$1,520,701 | \$1,908,364 |  |
| Dec-05 | \$675,680     | \$869,947     | \$1,161,347   | \$1,452,748 | Dec-05 | \$675,680     | \$993,978     | \$1,471,427 | \$1,948,875 |  |
| Jan-06 | \$509,726     | \$772,989     | \$1,167,884   | \$1,562,779 | Jan-06 | \$509,726     | \$897,021     | \$1,477,963 | \$2,058,906 |  |
| Feb-06 | \$314,285     | \$639,874     | \$1,128,257   | \$1,616,641 | Feb-06 | \$314,285     | \$763,906     | \$1,438,337 | \$2,112,768 |  |
| Mar-06 | \$157,730     | \$555,898     | \$1,153,149   | \$1,750,400 | Mar-06 | \$157,730     | \$679,929     | \$1,463,228 | \$2,246,527 |  |
| Apr-06 | (\$30,341)    | \$434,371     | \$1,131,438   | \$1,828,505 | Apr-06 | (\$30,341)    | \$558,402     | \$1,441,517 | \$2,324,632 |  |
| May-06 | (\$248,249)   | \$277,104     | \$1,065,133   | \$1,853,162 | May-06 | (\$248,249)   | \$401,135     | \$1,375,212 | \$2,349,289 |  |
| Jun-06 | (\$435,241)   | \$155,802     | \$1,042,367   | \$1,928,932 | Jun-06 | (\$435,241)   | \$279,834     | \$1,352,447 | \$2,425,059 |  |
| Jul-06 | (\$652,597)   | \$3,718       | \$988,189     | \$1,972,661 | Jul-06 | (\$652,597)   | \$127,750     | \$1,298,269 | \$2,468,788 |  |
| Aug-06 | (\$867,220)   | (\$149.538)   | \$926,984     | \$2,003,506 | Aug-06 | (\$867,220)   | (\$25,506)    | \$1,237,063 | \$2,499,633 |  |
| Sep-06 | (\$1,071,254) | (\$287,802)   | \$887,377     | \$2,062,556 | Sep-06 | (\$1,071,254) | (\$163,770)   | \$1,197,457 | \$2,558,683 |  |
| Oct-06 | (\$1,309,504) | (\$461,659)   | \$810,107     | \$2,081,874 | Oct-06 | (\$1,309,504) | (\$337,627)   | \$1,120,187 | \$2,578,001 |  |
| Nov-06 | (\$1,527,964) | (\$618,497)   | \$745,704     | \$2,109,905 | Nov-06 | (\$1,527,964) | (\$494,465)   | \$1,055,784 | \$2,606,032 |  |
| Dec-06 | (\$1,728,439) | (\$752,751)   | \$710,782     | \$2,174,315 | Dec-06 | (\$1,728,439) | (\$628,719)   | \$1,020,862 | \$2,670,442 |  |
| Jan-07 | (\$1,954,688) | (\$915,255)   | \$643,894     | \$2,203,044 | Jan-07 | (\$1,954,688) | (\$791,223)   | \$953,974   | \$2,699,171 |  |
| Feb-07 | (\$2,181,500) | (\$1,079,397) | \$573,758     | \$2,226,914 | Feb-07 | (\$2,181,500) | (\$955,365)   | \$883,838   | \$2,723,041 |  |
| Mar-07 | (\$2,415,993) | (\$1,250,449) | \$497,866     | \$2,246,182 | Mar-07 | (\$2,415,993) | (\$1,126,418) | \$807,946   | \$2,742,309 |  |
| Apr-07 | (\$2,652,185) | (\$1,422,937) | \$420,934     | \$2,264,805 | Apr-07 | (\$2,652,185) | (\$1,298,906) | \$731,013   | \$2,760,932 |  |
| May-07 | (\$2,887,997) | (\$1,595,174) | \$344,062     | \$2,283,297 | May-07 | (\$2,887,997) | (\$1,471,142) | \$654,141   | \$2,779,424 |  |
| Jun-07 | (\$3,111,755) | (\$1,753,927) | \$282,815     | \$2,319,557 | Jun-07 | (\$3,111,755) | (\$1,629,895) | \$592,895   | \$2,815,685 |  |