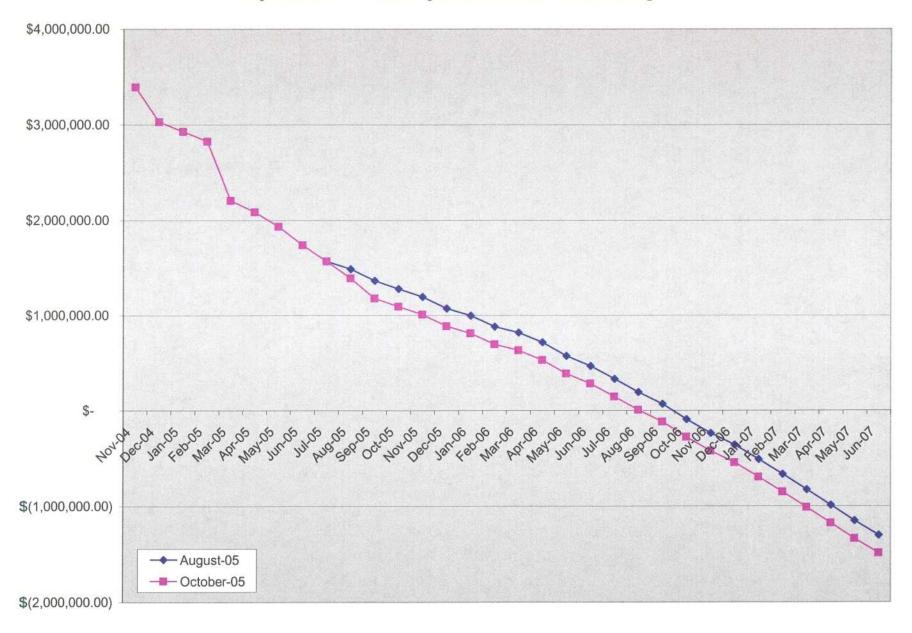

Impact of \$0.13 Surcharge Imposed in August or October with 20 Additional CapTel Phones Distributed per Month and 175 Minutes Usage

Impact of \$0.13 Surcharge Imposed in August or October with 20 Additional CapTel Phones Distributed per Month and 200 Minutes Usage