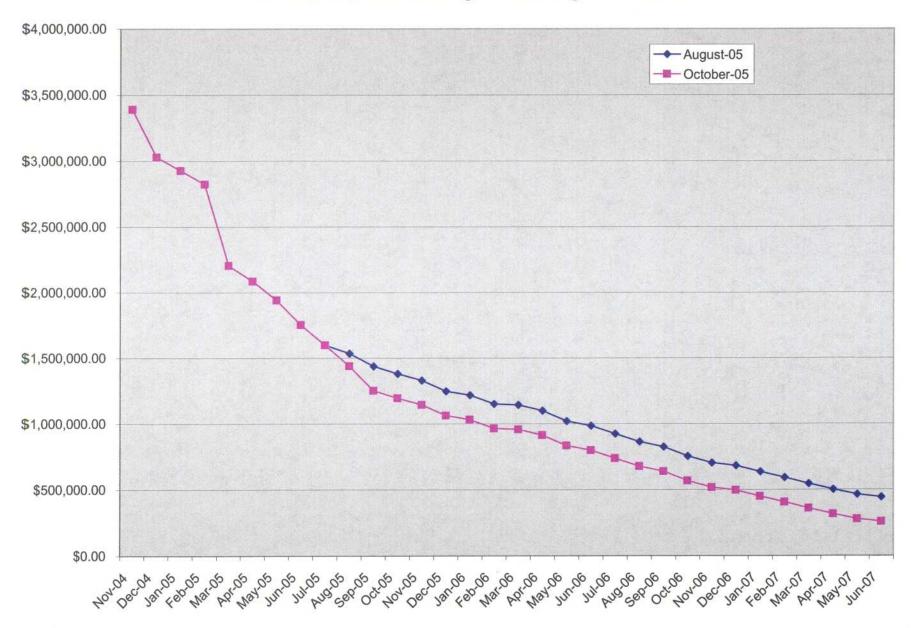

Impact of \$0.13 Surcharge Imposed in August or October with CapTel Distribution Frozen On June 30, 2005 and Average Residual Usage of 153 Minutes

Impact of \$0.13 Surcharge Imposed in August or October with 20 Additional CapTel Phones Distributed per Month and 153 Minutes Usage