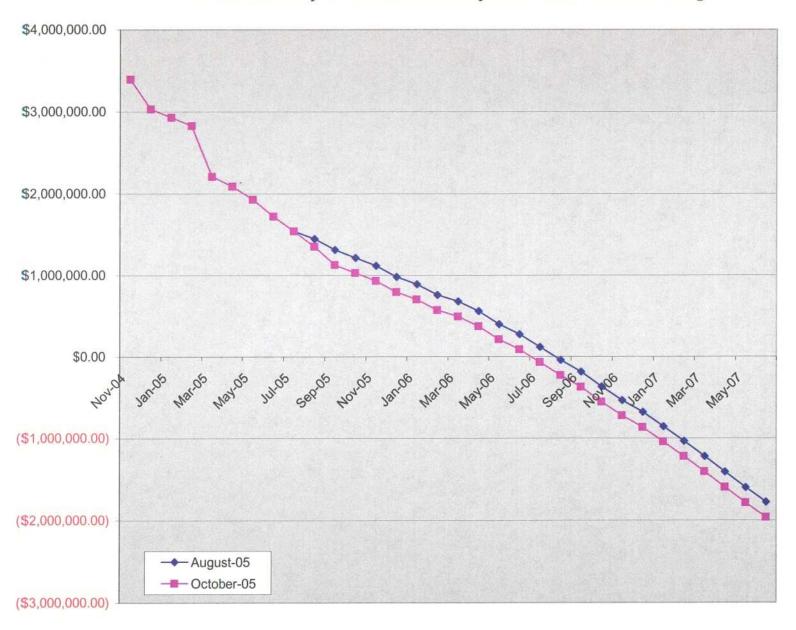

## Projected Fund Balances under \$0.13 Surcharge Imposed in August 2005 or October 2005, Assuming Distribution of 20 CapTel Phones Per Month at Various Utilization Rates and Averaged TEDP Expenditures