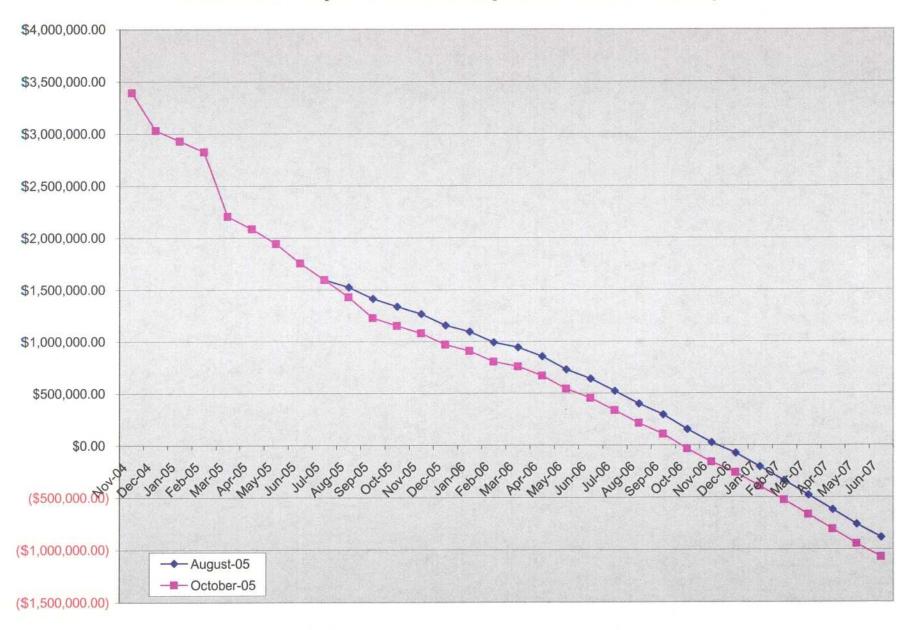

Impact of \$0.13 Surcharge Imposed in August or October with 20 Additional CapTel Phones Distributed per Month and 175 Minutes Usage

Impact of \$0.13 Surcharge Imposed in August or October with 20 Additional CapTel Phones Distributed per Month and 200 Minutes Usage