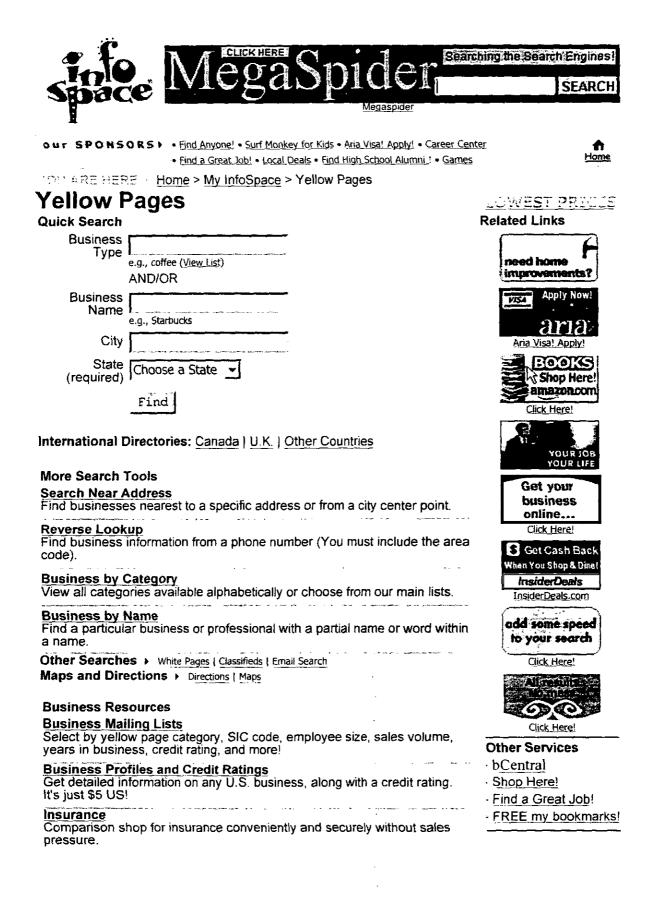

12 AT&T (www.anywho.com)

- 13 Switchboard (www.switchboard.com)
- 14 AOL (www.aol.com)
- 15 Verizon/GTE (www.superpages.com)
- 16 BellSouth (www.realwhitepages.com)
- 17 Qwest (www.uswestdex.com)

<sup>&</sup>lt;sup>4</sup> According to published media reports, the use of Internet directories is growing fast. "Many people are increasingly bypassing telephone company directory assistance and using the Internet to help themselves to a universe of phone numbers." USA Today, October 12, 1998. "In fact, Internet directory sites have become the third most popular use of the Internet." Business Wire, March 14, 2000 –InfoUSA. "An increasing number of business and residential end-users are utilizing the Internet for a variety of purposes. Internet usage has expanded manifold over the last three years due mainly to the increasing customer demand for information services and a continuous decline in Internet subscription rates." U.S. Directory Assistance Services Marketing, Frost & Sullivan, 1999, page 4-5.

8 Additionally, the URL www.teldir.com/eng provides over 400 links to Internet Attached as Schedule 5 are examples of the types of telephone listing Directories. 9 information available through Internet providers. In addition to simple Directory 10 Assistance, several Internet sites provide Call Completion options that compete with 11 SWBT, as well as other providers' Call Completion services. For example, AT&T's 12 ANYWHO.com offers a "Click to Call Now" feature that enables users to complete calls 13 to requested listings with software that AT&T provides for free at its web site. Similarly, 14 in March 1999, Qwest and Switchboard announced their plans to offer end users the 15 ability to "automatically place calls from the Internet," using "web-based click-to-16 conference technology as well as other Internet-based telecommunication services." Sec. 17 Schedule 5, pgs. 2, 3 for an example of this service. 18