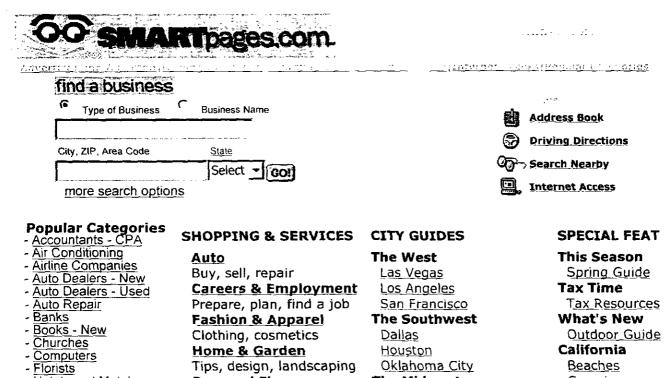

12 AT&T (www.anywho.com)

- 13 Switchboard (www.switchboard.com)
- 14 AOL (www.aol.com)
- 15 Verizon/GTE (www.superpages.com)
- 16 BellSouth (www.realwhitepages.com)
- 17 Qwest (www.uswestdex.com)

<sup>&</sup>lt;sup>4</sup> According to published media reports, the use of Internet directories is growing fast. "Many people are increasingly bypassing telephone company directory assistance and using the Internet to help themselves to a universe of phone numbers." USA Today, October 12, 1998. "In fact, Internet directory sites have become the third most popular use of the Internet." Business Wire, March 14, 2000 –InfoUSA. "An increasing number of business and residential end-users are utilizing the Internet for a variety of purposes. Internet usage has expanded manifold over the last three years due mainly to the increasing customer demand for information services and a continuous decline in Internet subscription rates." U.S. Directory Assistance Services Marketing, Frost & Sullivan, 1999, page 4-5.

8 Additionally, the URL www.teldir.com/eng provides over 400 links to Internet Attached as Schedule 5 are examples of the types of telephone listing Directories. 9 information available through Internet providers. In addition to simple Directory 10 Assistance, several Internet sites provide Call Completion options that compete with 11 SWBT, as well as other providers' Call Completion services. For example, AT&T's 12 ANYWHO.com offers a "Click to Call Now" feature that enables users to complete calls 13 to requested listings with software that AT&T provides for free at its web site. Similarly, 14 in March 1999, Qwest and Switchboard announced their plans to offer end users the 15 ability to "automatically place calls from the Internet," using "web-based click-to-16 conference technology as well as other Internet-based telecommunication services." Sec. 17 Schedule 5, pgs. 2, 3 for an example of this service. 18