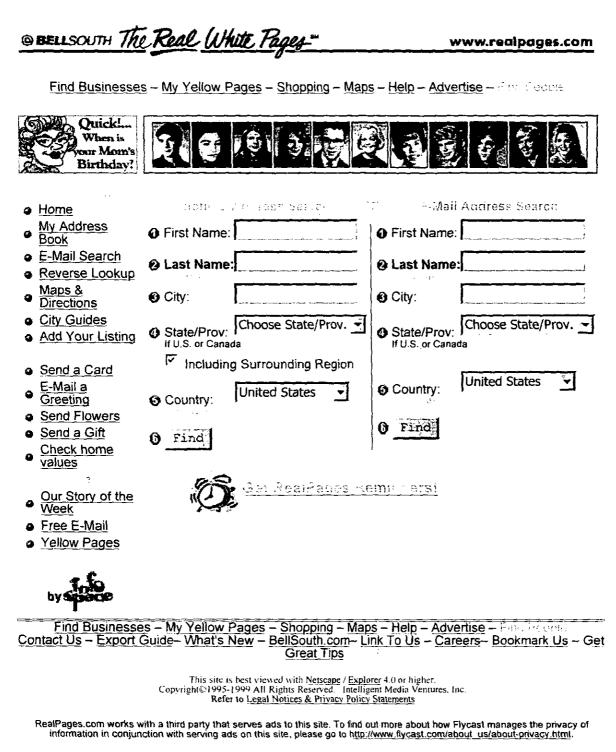

12 AT&T (www.anywho.com)

- 13 Switchboard (www.switchboard.com)
- 14 AOL (www.aol.com)
- 15 Verizon/GTE (www.superpages.com)
- 16 BellSouth (www.realwhitepages.com)
- 17 Qwest (www.uswestdex.com)

<sup>&</sup>lt;sup>4</sup> According to published media reports, the use of Internet directories is growing fast. "Many people are increasingly bypassing telephone company directory assistance and using the Internet to help themselves to a universe of phone numbers." USA Today, October 12, 1998. "In fact, Internet directory sites have become the third most popular use of the Internet." Business Wire, March 14, 2000 –InfoUSA. "An increasing number of business and residential end-users are utilizing the Internet for a variety of purposes. Internet usage has expanded manifold over the last three years due mainly to the increasing customer demand for information services and a continuous decline in Internet subscription rates." U.S. Directory Assistance Services Marketing, Frost & Sullivan, 1999, page 4-5.

8 Additionally, the URL www.teldir.com/eng provides over 400 links to Internet Attached as Schedule 5 are examples of the types of telephone listing Directories. 9 information available through Internet providers. In addition to simple Directory 10 Assistance, several Internet sites provide Call Completion options that compete with 11 SWBT, as well as other providers' Call Completion services. For example, AT&T's 12 ANYWHO.com offers a "Click to Call Now" feature that enables users to complete calls 13 to requested listings with software that AT&T provides for free at its web site. Similarly, 14 in March 1999, Qwest and Switchboard announced their plans to offer end users the 15 ability to "automatically place calls from the Internet," using "web-based click-to-16 conference technology as well as other Internet-based telecommunication services." Sec. 17 Schedule 5, pgs. 2, 3 for an example of this service. 18