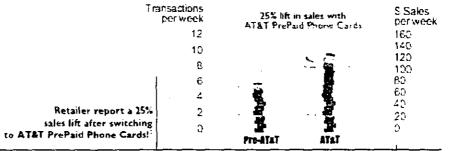

## The brand people know, trust and buy!

Consumers' preference for AT&T translates to increased sales and profits for you!

| •    |      |           | r preference |       | Consumers prefer          |
|------|------|-----------|--------------|-------|---------------------------|
| 70%  | *    | T&T Prefi | aid Phone C: | 3145  | AT&T PrePaid Phone Cards  |
| 6 0% |      |           |              |       | 5:1 over the next leading |
| 50%  |      |           |              |       | brand because of the      |
| 40%  | 8.0  |           |              |       | confidence they           |
| 30%  |      |           |              |       | have in our name!         |
| 20%  |      |           |              |       |                           |
| 10%  |      |           |              |       |                           |
| 0%   |      |           |              |       |                           |
|      | ATET | MCI       | \$PRINT      | OTHER |                           |

\*Among those who expressed a preference. International Communications Research: February 1999, †AT&T, DataWave, Anderson Consulting Analysis.

**◀**◀ Previous

Learn more about this program >>

PrePaid Phone Home | Order Now! | Easy To Use/TTY | Retailers Build Your Next Promotion | FAQ | Important Info | Contact Us