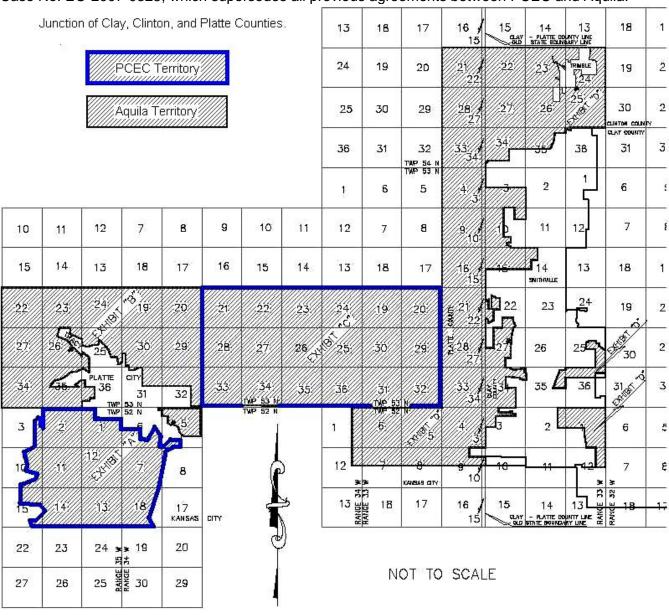

DESCRIPTION OF SERVICE TERRITORY, AQUILA NETWORKS – MPS (Continued) ELECTRIC

Platte-Clay Electric Cooperative, Inc. ("PCEC"), and Aquila, Inc. agree to the service territories shown in the map, below. In regards to the diagonally marked areas, both PCEC and Aquila retain the right to furnish electric service to all existing structures served as of February 28, 2007. Aquila has exclusive service within sections labeled Exhibit B and Exhibit D. PCEC has exclusive service within sections labeled Exhibit A and Exhibit C. PCEC may also serve new structures if it has primary circuits already installed within the particular phase of the following developments: Carpenters Addition, Erdmann Addition, Homan Addition, Blue Bird Station, Wanigan Woods, Timber Springs, Clinton Estates Phases 1 & 2, Lake Entrance Estates, and Town & Country Estates. More details, metes and bounds descriptions of the territories, and additional maps are available in the Territorial Agreement filed in Case No. EO-2007-0325, which supersedes all previous agreements between PCEC and Aquila.