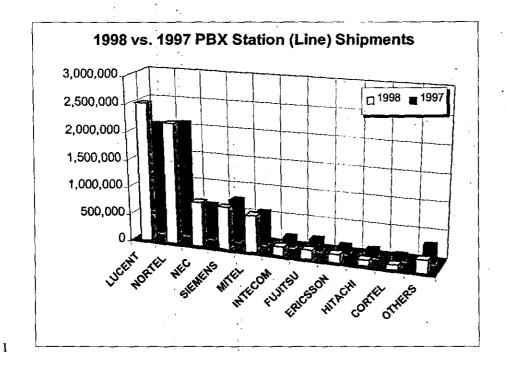

5

| 1  |    | of the earliest examples of competitive alternatives to SWBT's services  |
|----|----|--------------------------------------------------------------------------|
| 2  |    | was key telephone systems and PBXs. Key telephone systems and            |
| 3  |    | PBXs were developed and offered to replace some of the central office    |
| 4  |    | based offerings for larger business customers. Over time, the prices for |
| 5  |    | PBX systems have been driven down by competition and by advances in      |
| 6  |    | switch technology. PBXs and key telephone systems continue to be an      |
| 7  |    | attractive alternative for business customers that choose to "own" their |
| 8  |    | voice system. New "IP" technology is quickly energizing the PBX market.  |
| 9  |    | The convergence of voice and data is one of the telecommunication's      |
| 10 |    | industry's leading issues as business customers continue to search for   |
| 11 |    | economic solutions for their voice and data needs.                       |
| 12 |    |                                                                          |
| 13 | Q. | Who are some of the major Plexar competitors SWBT faces?                 |
| 14 | Α. | Nationwide, as of 1998, the major current competitors for Plexar were:   |
| 15 |    | Lucent (Key & PBX)                                                       |
| 16 |    | Northern Telecom (NTI) (Key & PBX)                                       |
| 17 |    | Toshiba (Key)                                                            |
| 18 |    | Rolm/Siemens (PBX)                                                       |
| 19 |    |                                                                          |