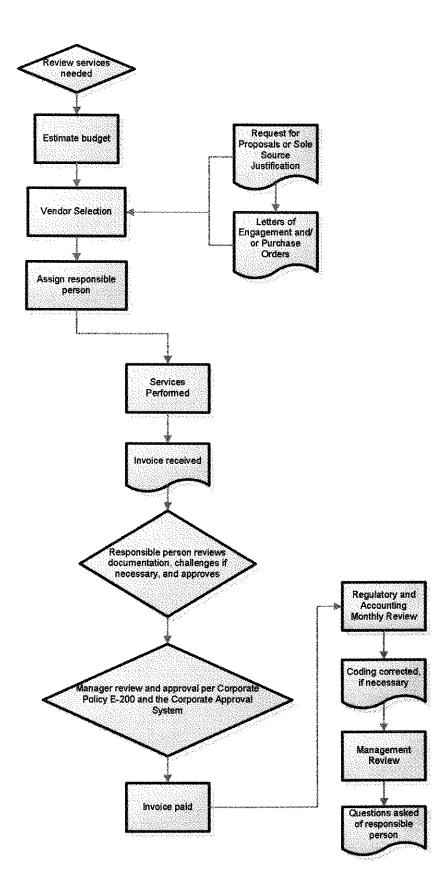

Q: Do you agree with the statement made in the Staff Report that this assurance of
 recovering all costs expended reduces the incentive for the Company to control
 costs?

A: No, the Company takes exception to that view. As a company we strive to balance cost
control measures with providing the best level of service possible. Rate case expense is a
normal part of doing business within a regulated system. Attached as Schedule JPW-7 is
a flowchart which depicts the process the Company utilizes to manage rate case expense.
This process helps ensure the monitoring and control of those costs.