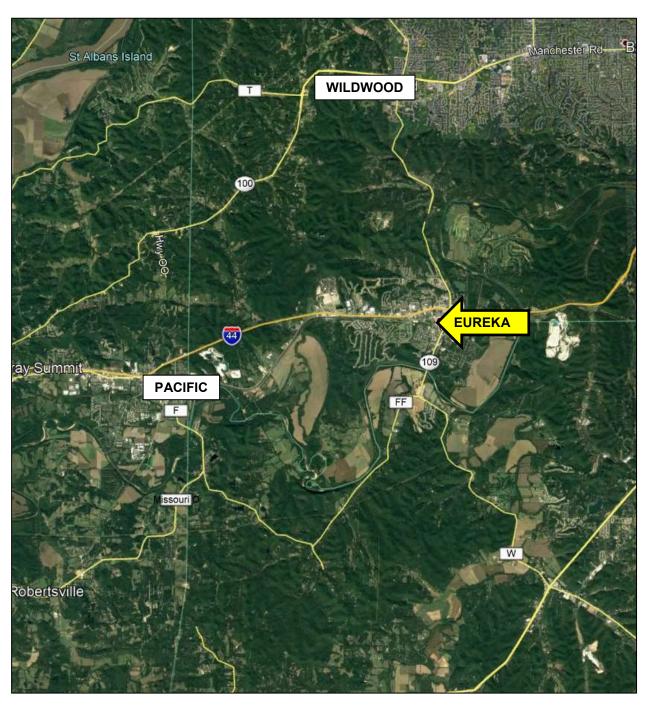

# City of Eureka Overview

The subject property systems are owned by and located in the City of Eureka, St. Louis County, Missouri, approximately 19 miles southwest of the St. Louis County Government Center (in Clayton), 24 miles southwest of the Central Business District of the City of St. Louis, and 20 miles southwest of Lambert-St. Louis International Airport. Nearby communities to the subject include Wildwood to the north and Pacific to the west. Interstate 44 extends through the community and is a direct link from St. Louis to the east with Springfield Missouri to the southwest. Approximately 65,000 vehicles pass through Eureka on Interstate 44 every day (see traffic count map on following page).