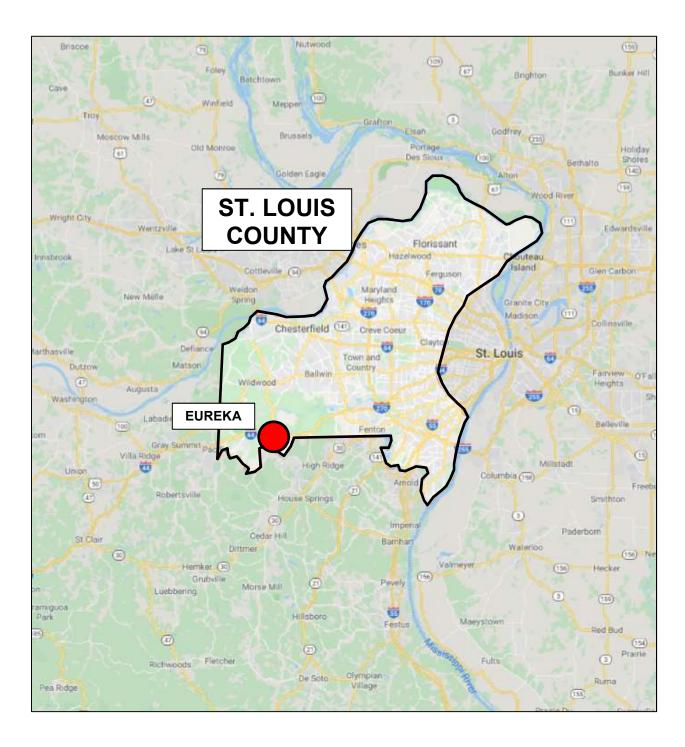

# St. Louis County Overview

The subject property is located in St. Louis County. The map below shows the location of the City of Eureka relative to the St. Louis County borders. The county's population is estimated to be 1,010,659 according to 2019 census bureau data. The county seat is Clayton (population of 16,889) which is located in the east part of the county near the City of St. Louis. On the following page is demographic data pertaining to St. Louis County.