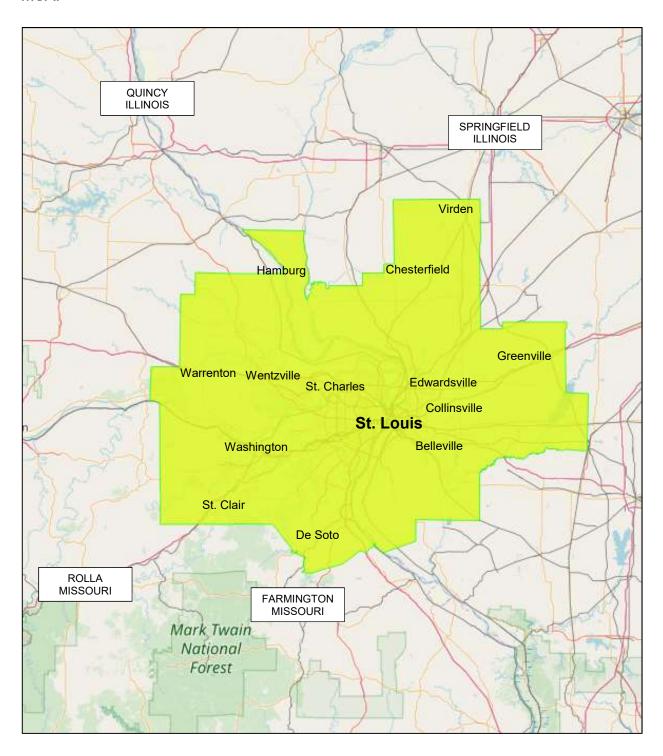

# **Regional Overview**

The subject property is located within the municipal limits of the City of Eureka, in St. Louis County, Missouri. St. Louis County is one of seven Missouri counties and the City of St. Louis along with eight Illinois Counties which comprise the St. Louis Metropolitan Statistical Area (MSA). The exhibit below illustrates the approximate boundaries of the MSA.