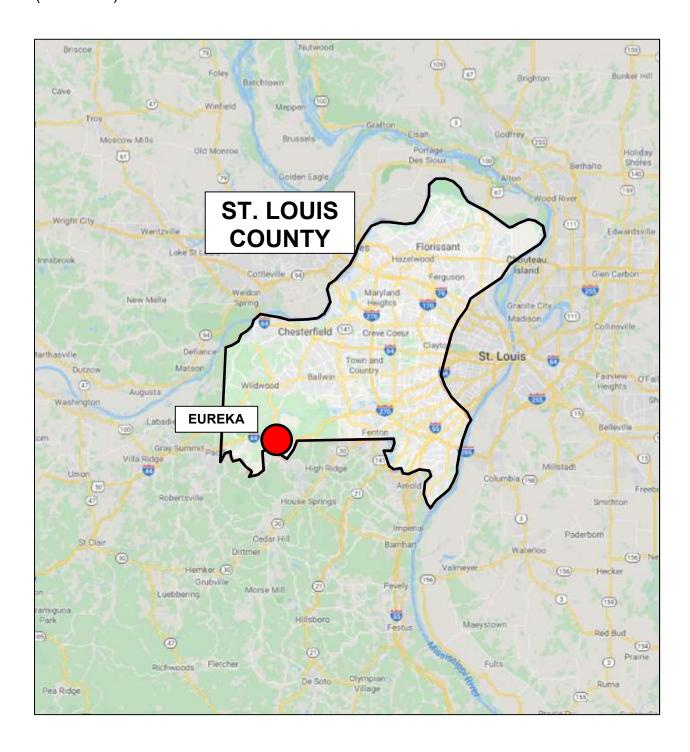

# St. Louis County Overview

The subject property is located in St. Louis County. The map below shows the location of the City of Eureka relative to the St. Louis County borders. The county's population is estimated to be 1,010,659 according to 2019 census bureau data. The county seat is Clayton (population of 16,889) which is located in the east part of the county near the City of St. Louis. On the following page is demographic data pertaining to St. Louis County.