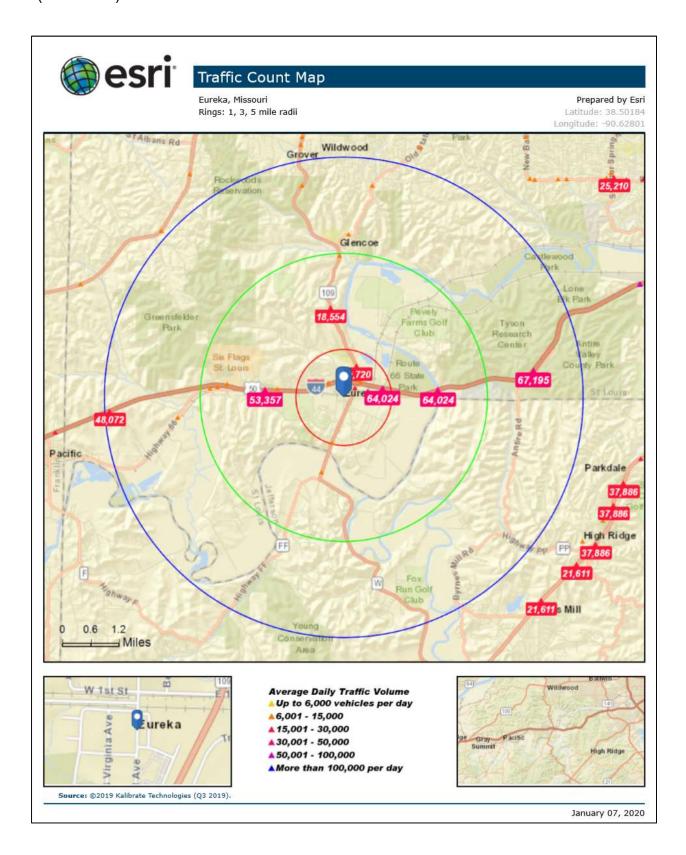

# City of Eureka Overview

The subject property systems are owned by and located in the City of Eureka, St. Louis County, Missouri, approximately 19 miles southwest of the St. Louis County Government Center (in Clayton), 24 miles southwest of the Central Business District of the City of St. Louis, and 20 miles southwest of Lambert-St. Louis International Airport. Nearby communities to the subject include Wildwood to the north and Pacific to the west. Interstate 44 extends through the community and is a direct link from St. Louis to the east with Springfield Missouri to the southwest. Approximately 65,000 vehicles pass through Eureka on Interstate 44 every day (see traffic count map on following page).