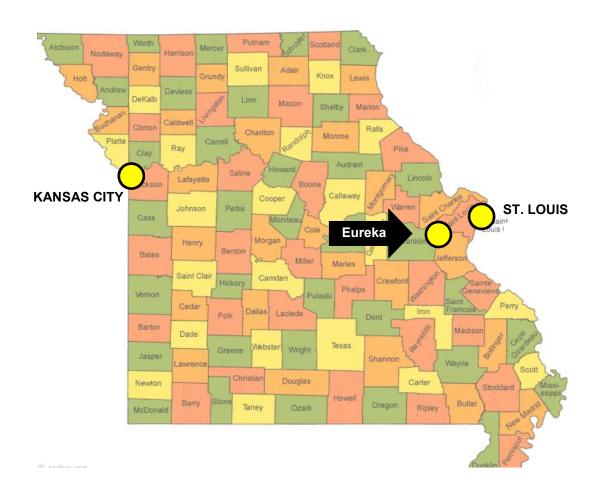

The City of Eureka is located in St. Louis County, Missouri, approximately 24 miles southwest of the downtown area of St. Louis.

PAGE 9 of 98

**CITY OF EUREKA (MISSOURI)** 

City of Eureka Water and Wastewater Systems

# **Regional Overview**

The subject property is located within the municipal limits of the City of Eureka, in St. Louis County, Missouri. St. Louis County is one of seven Missouri counties and the City of St. Louis along with eight Illinois Counties which comprise the St. Louis Metropolitan Statistical Area (MSA). The exhibit below illustrates the approximate boundaries of the MSA.

# City of Eureka Overview

The subject property systems are owned by and located in the City of Eureka, St. Louis County, Missouri, approximately 19 miles southwest of the St. Louis County Government Center (in Clayton), 24 miles southwest of the Central Business District of the City of St. Louis, and 20 miles southwest of Lambert-St. Louis International Airport. Nearby communities to the subject include Wildwood to the north and Pacific to the west. Interstate 44 extends through the community and is a direct link from St. Louis to the east with Springfield Missouri to the southwest. Approximately 65,000 vehicles pass through Eureka on Interstate 44 every day (see traffic count map on following page).